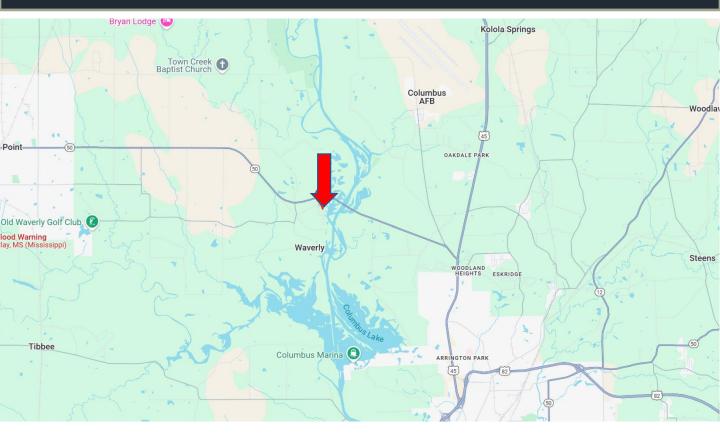

# Directional Map

<u>Directions from the intersection of Hwy 45 and Hwy 50 in West Point, MS:</u> Travel west on Hwy 50E for 9.9 miles. Then turn right onto Pate Road and travel .3 miles. Make a sharp left onto Humphries Cove Road. After 0.3 miles, the property will be on your right.