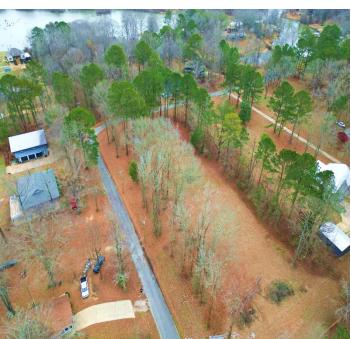

### **BUILD YOUR DREAM WATERFRONT RETREAT**

.95± ACRE LOT IN HUMPHRIES COVE IN CLAY COUNTY, MS

This .95± acre lot in the Humphries Cove neighborhood offers a prime location for your new home. With over 350 feet of road frontage on Humphries Cove Road, the property features mature trees and a level, build-ready surface with all utilities available. Enjoy the convenience of being just 15 minutes from West Point, 20 minutes from Columbus, and 35 minutes from Starkville, MS. If you're looking for a peaceful spot near the water while staying close to town, this Clay County lot is a great choice. Call or text Walker today to schedule your private showing!

# Aerial Map