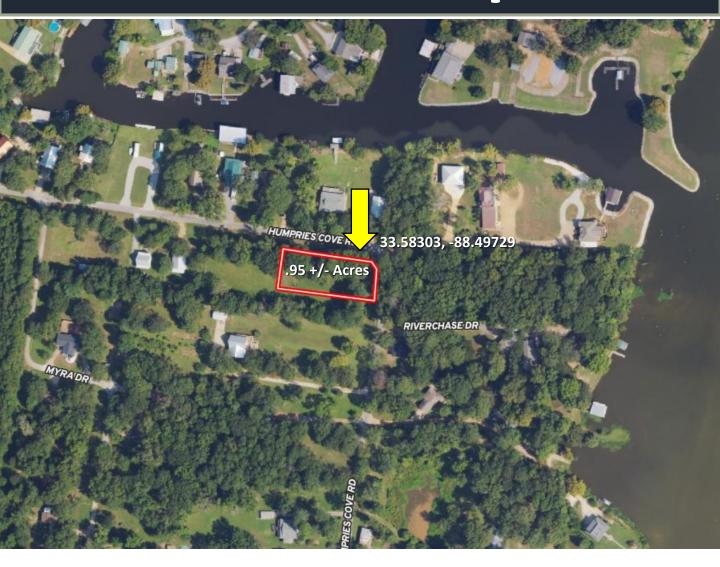

# Aerial Map

### **BUILD YOUR DREAM WATERFRONT RETREAT**

.95± ACRE LOT IN HUMPHRIES COVE IN CLAY COUNTY, MS

This .95± acre lot in the Humphries Cove neighborhood offers a prime location for your new home. With over 350 feet of road frontage on Humphries Cove Road, the property features mature trees and a level, build-ready surface with all utilities available. Enjoy the convenience of being just 15 minutes from West Point, 20 minutes from Columbus, and 35 minutes from Starkville, MS. If you're looking for a peaceful spot near the water while staying close to town, this Clay County lot is a great choice. Call or text Walker today to schedule your private showing!