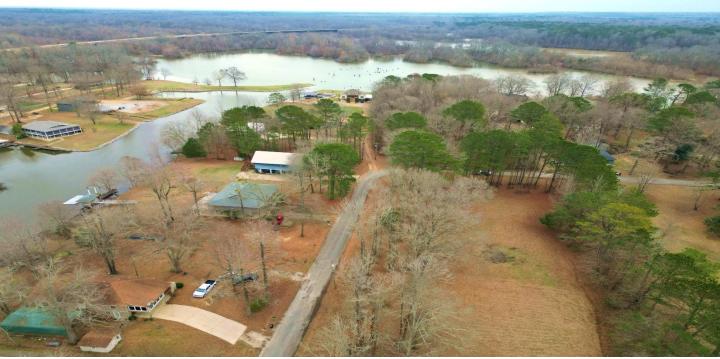

## **BUILD YOUR DREAM WATERFRONT RETREAT**

.95± ACRE LOT IN HUMPHRIES COVE IN CLAY COUNTY, MS



This .95± acre lot in the Humphries Cove neighborhood offers a prime location for your new home. With over 350 feet of road frontage on Humphries Cove Road, the property features mature trees and a level, build-ready surface with all utilities available. Enjoy the convenience of being just 15 minutes from West Point, 20 minutes from Columbus, and 35 minutes from Starkville, MS. If you're looking for a peaceful spot near the water while staying close to town, this Clay County lot is a great choice. Call or text Walker today to schedule your private showing!



#### WALKER TRANUM

Office: 662.268.6333 Cell: 662.769.1442

Walker@TomSmithHomes.com



2011-2024

A Real Estate Expert You Can Trust







A Real Estate Expert You Can Trust!

## WALKER TRANUM

O: 662.268.6333 C: 662.769.1442 Walker@TomSmithHomes.com



# Aerial Map



### Click **Here** for the Interactive Map Link

A Real Estate Expert You Can Trust!

## WALKER TRANUM

O: 662.268.6333 C: 662.769.1442 Walker@TomSmithHomes.com



# **Ownership Map**



A Real Estate Expert You Can Trust!

### WALKER TRANUM

O: 662.268.6333 C: 662.769.1442 Walker@TomSmithHomes.com





# Directional Map



<u>Directions from the intersection of Hwy 45 and Hwy 50 in West Point, MS:</u> Travel west on Hwy 50E for 9.9 miles. Then turn right onto Pate Road and travel .3 miles. Make a sharp left onto Humphries Cove Road. After 0.3 miles, the property will be on your right.

**Google Map Link**