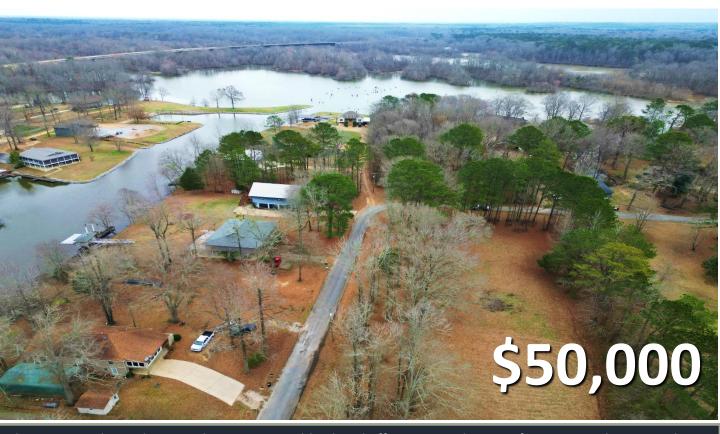

### **BUILD YOUR DREAM WATERFRONT RETREAT**

.95± ACRE LOT IN HUMPHRIES COVE IN CLAY COUNTY, MS

This .95± acre lot in the Humphries Cove neighborhood offers a prime location for your new home. With over 350 feet of road frontage on Humphries Cove Road, the property features mature trees and a level, build-ready surface with all utilities available. Enjoy the convenience of being just 15 minutes from West Point, 20 minutes from Columbus, and 35 minutes from Starkville, MS. If you're looking for a peaceful spot near the water while staying close to town, this Clay County lot is a great choice. Call or text Walker today to schedule your private showing!

# Aerial Map