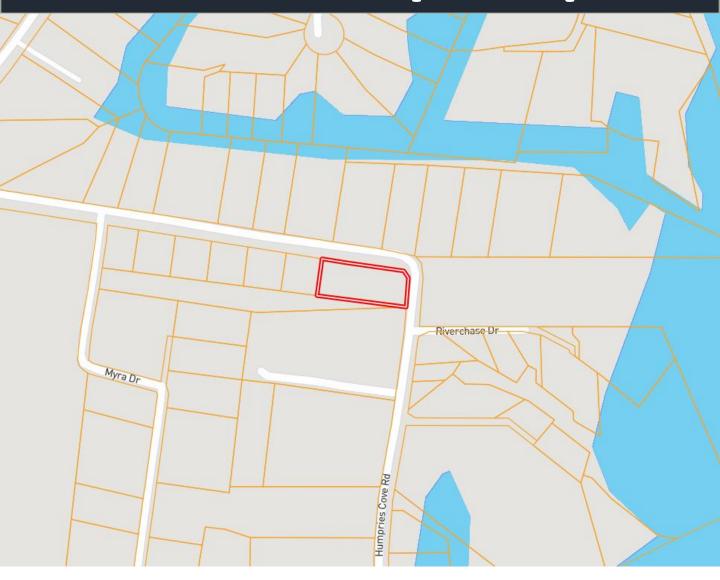

# **Ownership Map**

A Real Estate Expert You Can Trust!

### **BUILD YOUR DREAM WATERFRONT RETREAT**

.95± ACRE LOT IN HUMPHRIES COVE IN CLAY COUNTY, MS

This .95± acre lot in the Humphries Cove neighborhood offers a prime location for your new home. With over 350 feet of road frontage on Humphries Cove Road, the property features mature trees and a level, build-ready surface with all utilities available. Enjoy the convenience of being just 15 minutes from West Point, 20 minutes from Columbus, and 35 minutes from Starkville, MS. If you're looking for a peaceful spot near the water while staying close to town, this Clay County lot is a great choice. Call or text Walker today to schedule your private showing!