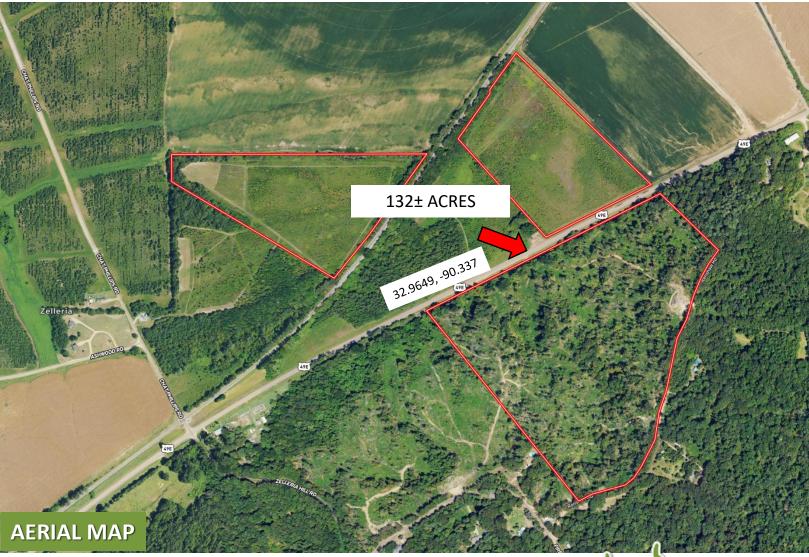

# Where the Delta Meets the Hills 132.2± Acres in Yazoo County, MS | \$422,200

Looking for the best of both worlds? This unique 132.2± acre property in Yazoo County offers both the Delta and the Hills in one incredible location. You'll find established shooting lanes and prime deer hunting opportunities on the Delta side. Across HWY 49 E, the Hills provide the perfect homesite with stunning views overlooking the Delta, where you can enjoy breathtaking sunsets. Whether you're looking for a hunting retreat or a place to build your dream home, this property delivers. Call Charlie Heinsz today to schedule your private showing!