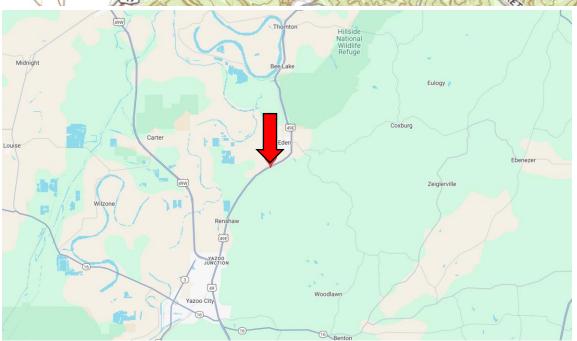

#### CHARLIE HEINSZ

Office: 662.441.2500 Cell: 662.719.7218

Charlie@TomSmithLand.com

Office: 662.441.2500 Cell: 662.719.7218

Charlie@TomSmithLand.com

Click Here for the Interactive Map Link

Directions from Hwy 49 & Haley Barbour Pkwy in Yazoo City, MS: Travel north on HWY 49 E for 0.7 miles. The property in the Hills will be on the right, and in 0.2 miles, the property in the Delta will be on the left. Click for Google Maps.