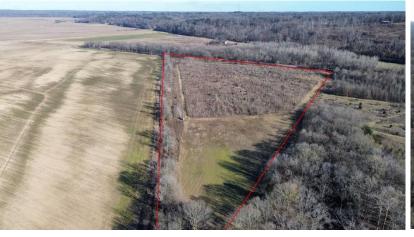

# Where the Delta Meets the Hills 132.2± Acres in Yazoo County, MS | \$422,200

Looking for the best of both worlds? This unique 132.2± acre property in Yazoo County offers both the Delta and the Hills in one incredible location. You'll find established shooting lanes and prime deer hunting opportunities on the Delta side. Across HWY 49 E, the Hills provide the perfect homesite with stunning views overlooking the Delta, where you can enjoy breathtaking sunsets. Whether you're looking for a hunting retreat or a place to build your dream home, this property delivers. Call Charlie Heinsz today to schedule your private showing!