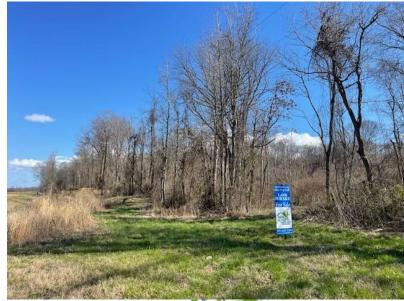

# Where the Delta Meets the Hills 132.2± Acres in Yazoo County, MS | \$422,200

Looking for the best of both worlds? This unique 132.2± acre property in Yazoo County offers both the Delta and the Hills in one incredible location. You'll find established shooting lanes and prime deer hunting opportunities on the Delta side. Across HWY 49 E, the Hills provide the perfect homesite with stunning views overlooking the Delta, where you can enjoy breathtaking sunsets. Whether you're looking for a hunting retreat or a place to build your dream home, this property delivers. Call Charlie Heinsz today to schedule your private showing!