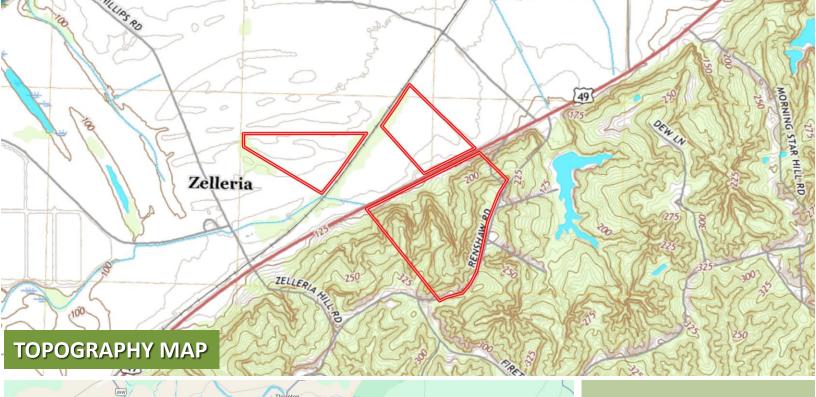

# Where the Delta Meets the Hills 132.2± Acres in Yazoo County, MS | \$422,200

Looking for the best of both worlds? This unique 132.2± acre property in Yazoo County offers both the Delta and the Hills in one incredible location. You'll find established shooting lanes and prime deer hunting opportunities on the Delta side. Across HWY 49 E, the Hills provide the perfect homesite with stunning views overlooking the Delta, where you can enjoy breathtaking sunsets. Whether you're looking for a hunting retreat or a place to build your dream home, this property delivers. Call Charlie Heinsz today to schedule your private showing!

#### CHARLIE HEINSZ

Office: 662.441.2500 Cell: 662.719.7218

Charlie@TomSmithLand.com

Office: 662.441.2500 Cell: 662.719.7218

Charlie@TomSmithLand.com

Click Here for the Interactive Map Link

Directions from Hwy 49 & Haley Barbour Pkwy in Yazoo City, MS: Travel north on HWY 49 E for 0.7 miles. The property in the Hills will be on the right, and in 0.2 miles, the property in the Delta will be on the left. Click for Google Maps.