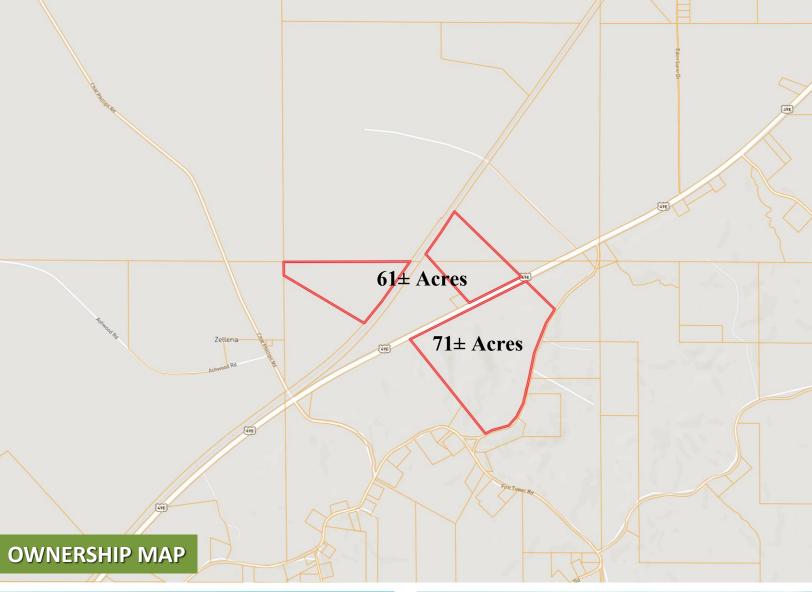

# Where the Delta Meets the Hills 132.2± Acres in Yazoo County, MS | \$422,200

Looking for the best of both worlds? This unique 132.2± acre property in Yazoo County offers both the Delta and the Hills in one incredible location. You'll find established shooting lanes and prime deer hunting opportunities on the Delta side. Across HWY 49 E, the Hills provide the perfect homesite with stunning views overlooking the Delta, where you can enjoy breathtaking sunsets. Whether you're looking for a hunting retreat or a place to build your dream home, this property delivers. Call Charlie Heinsz today to schedule your private showing!