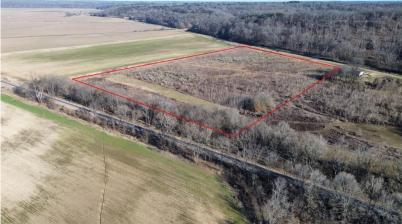

# Where the Delta Meets the Hills 132.2± Acres in Yazoo County, MS | \$422,200

Looking for the best of both worlds? This unique 132.2± acre property in Yazoo County offers both the Delta and the Hills in one incredible location. You'll find established shooting lanes and prime deer hunting opportunities on the Delta side. Across HWY 49 E, the Hills provide the perfect homesite with stunning views overlooking the Delta, where you can enjoy breathtaking sunsets. Whether you're looking for a hunting retreat or a place to build your dream home, this property delivers. Call Charlie Heinsz today to schedule your private showing!