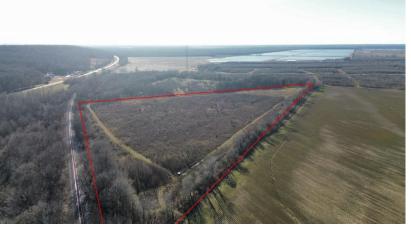

# Where the Delta Meets the Hills 132.2± Acres in Yazoo County, MS | \$422,200

Looking for the best of both worlds? This unique 132.2± acre property in Yazoo County offers both the Delta and the Hills in one incredible location. You'll find established shooting lanes and prime deer hunting opportunities on the Delta side. Across HWY 49 E, the Hills provide the perfect homesite with stunning views overlooking the Delta, where you can enjoy breathtaking sunsets. Whether you're looking for a hunting retreat or a place to build your dream home, this property delivers. Call Charlie Heinsz today to schedule your private showing!