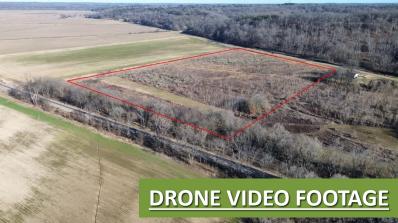

# Where the Delta Meets the Hills 132.2± Acres in Yazoo County, MS | \$422,200

Looking for the best of both worlds? This unique 132.2± acre property in Yazoo County offers both the Delta and the Hills in one incredible location. You'll find established shooting lanes and prime deer hunting opportunities on the Delta side. Across HWY 49 E, the Hills provide the perfect homesite with stunning views overlooking the Delta, where you can enjoy breathtaking sunsets. Whether you're looking for a hunting retreat or a place to build your dream home, this property delivers. Call Charlie Heinsz today to schedule your private showing!