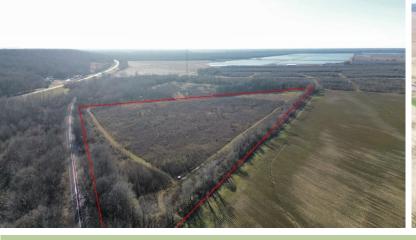

# Where the Delta Meets the Hills 132.2± Acres in Yazoo County, MS | \$422,200

Looking for the best of both worlds? This unique 132.2± acre property in Yazoo County offers both the Delta and the Hills in one incredible location. You'll find established shooting lanes and prime deer hunting opportunities on the Delta side. Across HWY 49 E, the Hills provide the perfect homesite with stunning views overlooking the Delta, where you can enjoy breathtaking sunsets. Whether you're looking for a hunting retreat or a place to build your dream home, this property delivers. Call Charlie Heinsz today to schedule your private showing!