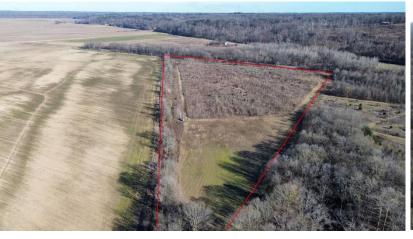

# Where the Delta Meets the Hills 132.2± Acres in Yazoo County, MS | \$422,200

Looking for the best of both worlds? This unique 132.2± acre property in Yazoo County offers both the Delta and the Hills in one incredible location. You'll find established shooting lanes and prime deer hunting opportunities on the Delta side. Across HWY 49 E, the Hills provide the perfect homesite with stunning views overlooking the Delta, where you can enjoy breathtaking sunsets. Whether you're looking for a hunting retreat or a place to build your dream home, this property delivers. Call Charlie Heinsz today to schedule your private showing!