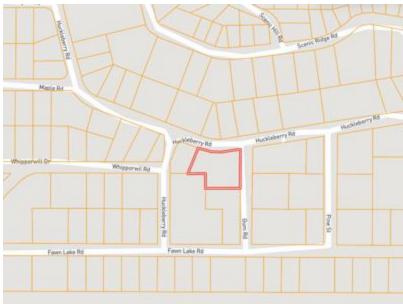

## MAPS | Click for the Interactive Map

Address: 85 Gum Rd, Coffeeville, MS 38922

#### **Directions from I-55 in Grenada, MS:**

Take exit 211 to merge onto Hwy 7 towards Coffeeville and travel 4.3 miles. Turn right onto MS-333 and travel 1.1 mile.

Turn left onto Wrights Rd. and travel 0.2 miles. Take a slight right onto Huckleberry Rd. and travel 0.2 miles. Continue straight to stay on Huckleberry Rd. and travel 0.3 miles.

Keep right to stay on Huckleberry Rd. and travel 420 ft. Turn left onto Fawn Lake Rd. and travel 184 ft. Turn left onto Gum Rd. After 203 ft, the home will be on the left.

Google Map Link

REALTOR®

Office: 601.898.2772 Cell: 662.645.5151