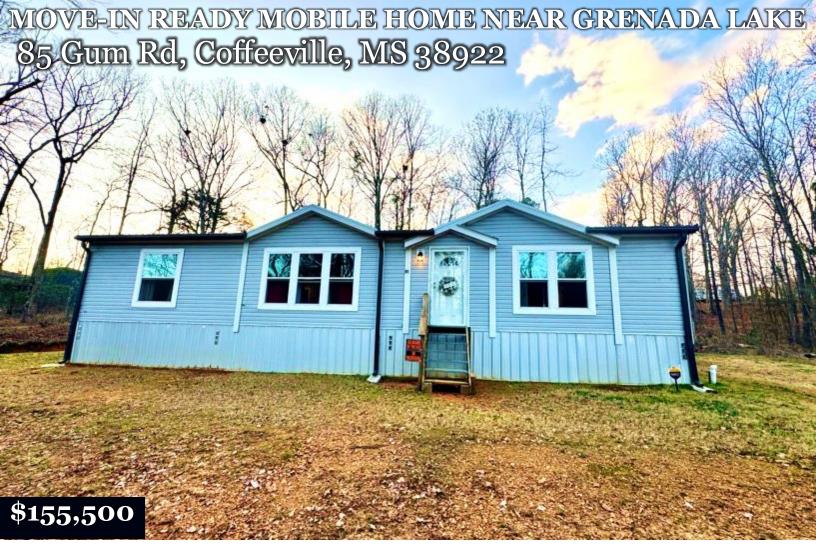

This like-new mobile home offers comfort and convenience in Grenada County—just two minutes from Grenada Lake, perfect for fishing, boating, and outdoor activities. The home features an open floor plan with three bedrooms and two bathrooms. The living area seamlessly connects to the dining space and kitchen, creating an inviting setting for entertaining. The kitchen features a beautiful island, plenty of storage, a pantry, and a sliding glass door that opens to a deck, ideal for morning coffee or evening relaxation. The primary suite includes a spacious walk-in closet, while the primary bathroom offers a double vanity, a shower, and a bathtub for ultimate comfort. Contact Anthony Steen today to schedule a private showing and explore all this home has to offer!

## MAPS | Click for the Interactive Map

Address: 85 Gum Rd, Coffeeville, MS 38922