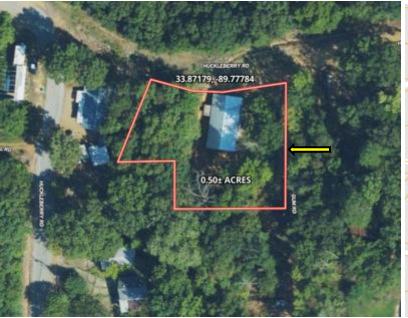

## MAPS | Click for the Interactive Map

Address: 85 Gum Rd, Coffeeville, MS 38922