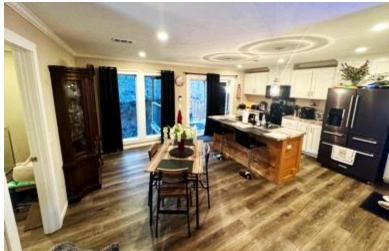

This like-new mobile home offers comfort and convenience in Grenada County—just two minutes from Grenada Lake, perfect for fishing, boating, and outdoor activities. The home features an open floor plan with three bedrooms and two bathrooms. The living area seamlessly connects to the dining space and kitchen, creating an inviting setting for entertaining. The kitchen features a beautiful island, plenty of storage, a pantry, and a sliding glass door that opens to a deck, ideal for morning coffee or evening relaxation. The primary suite includes a spacious walk-in closet, while the primary bathroom offers a double vanity, a shower, and a bathtub for ultimate comfort. Contact Anthony Steen today to schedule a private showing and explore all this home has to offer!