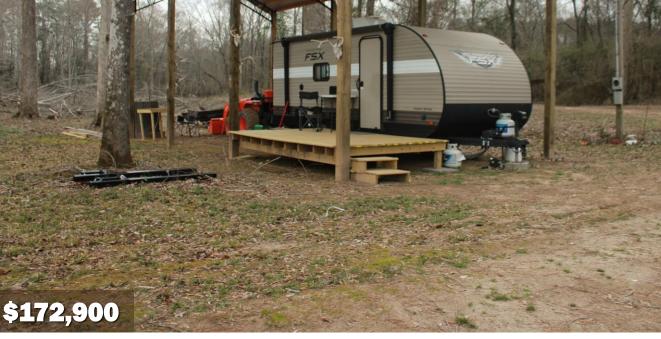

# **91± Acre Hunting Tract in Leake County, MS**

This 91± acre hunting tract in Leake County, MS, just 5.2 miles east of Carthage, offers excellent deer and turkey hunting opportunities. The property features a 16x36 pole barn, standing 14 feet high, with a deck for a camper and a power pole installed for electricity. Lobutcha Creek runs along the western boundary, providing great bass and catfish fishing and attracting ducks, making it a potential waterfowl hunting spot. The timber was cut last year, giving you a blank slate to design your road system and plan for a future timber investment for income. The property also includes three box blinds, available for purchase, and has a gated entrance with deeded easement access from Hwy 16. Give Kadero Edley a call to schedule your private viewing today!