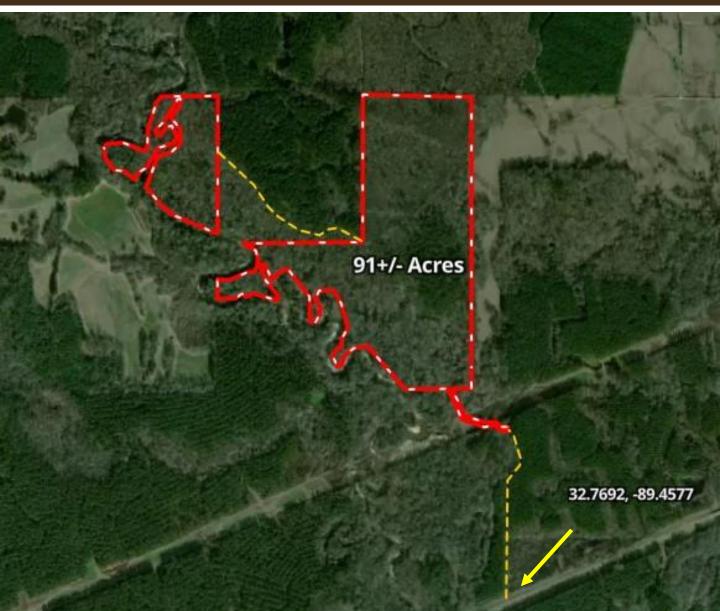

#### **AERIAL MAP**

# **91± Acre Hunting Tract in Leake County, MS**

This 91± acre hunting tract in Leake County, MS, just 5.2 miles east of Carthage, offers excellent deer and turkey hunting opportunities. The property features a 16x36 pole barn, standing 14 feet high, with a deck for a camper and a power pole installed for electricity. Lobutcha Creek runs along the western boundary, providing great bass and catfish fishing and attracting ducks, making it a potential waterfowl hunting spot. The timber was cut last year, giving you a blank slate to design your road system and plan for a future timber investment for income. The property also includes three box blinds, available for purchase, and has a gated entrance with deeded easement access from Hwy 16. Give Kadero Edley a call to schedule your private viewing today!