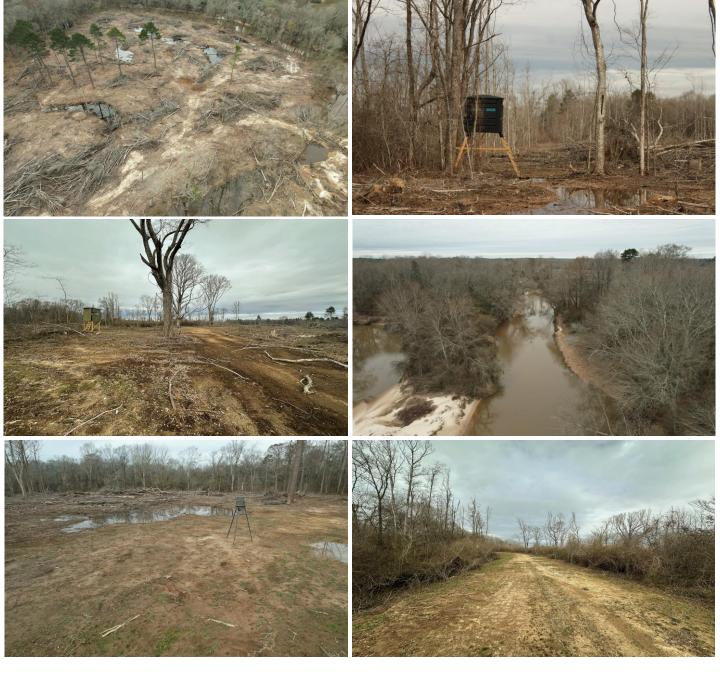

# **91± Acre Hunting Tract in Leake County, MS**

This 91± acre hunting tract in Leake County, MS, just 5.2 miles east of Carthage, offers excellent deer and turkey hunting opportunities. The property features a 16x36 pole barn, standing 14 feet high, with a deck for a camper and a power pole installed for electricity. Lobutcha Creek runs along the western boundary, providing great bass and catfish fishing and attracting ducks, making it a potential waterfowl hunting spot. The timber was cut last year, giving you a blank slate to design your road system and plan for a future timber investment for income. The property also includes three box blinds, available for purchase, and has a gated entrance with deeded easement access from Hwy 16. Give Kadero Edley a call to schedule your private viewing today!