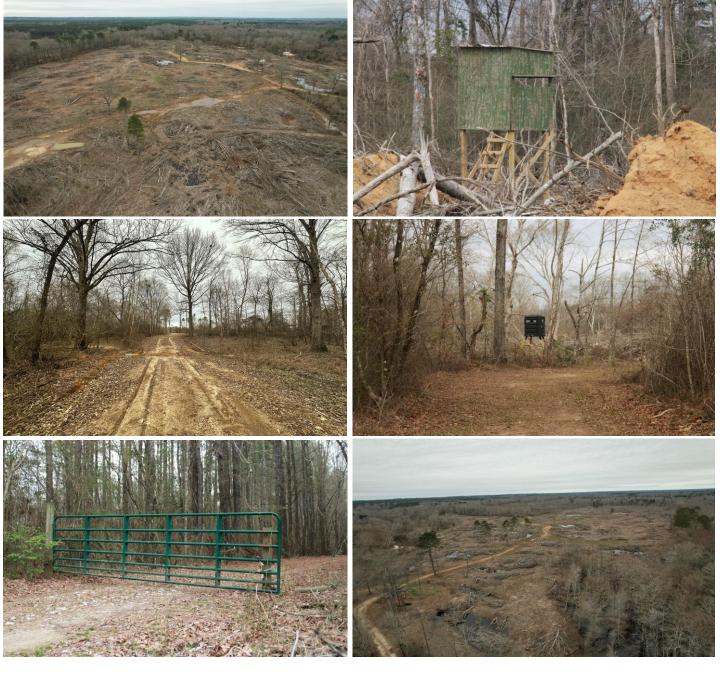

# **91± Acre Hunting Tract in Leake County, MS**

This 91± acre hunting tract in Leake County, MS, just 5.2 miles east of Carthage, offers excellent deer and turkey hunting opportunities. The property features a 16x36 pole barn, standing 14 feet high, with a deck for a camper and a power pole installed for electricity. Lobutcha Creek runs along the western boundary, providing great bass and catfish fishing and attracting ducks, making it a potential waterfowl hunting spot. The timber was cut last year, giving you a blank slate to design your road system and plan for a future timber investment for income. The property also includes three box blinds, available for purchase, and has a gated entrance with deeded easement access from Hwy 16. Give Kadero Edley a call to schedule your private viewing today!