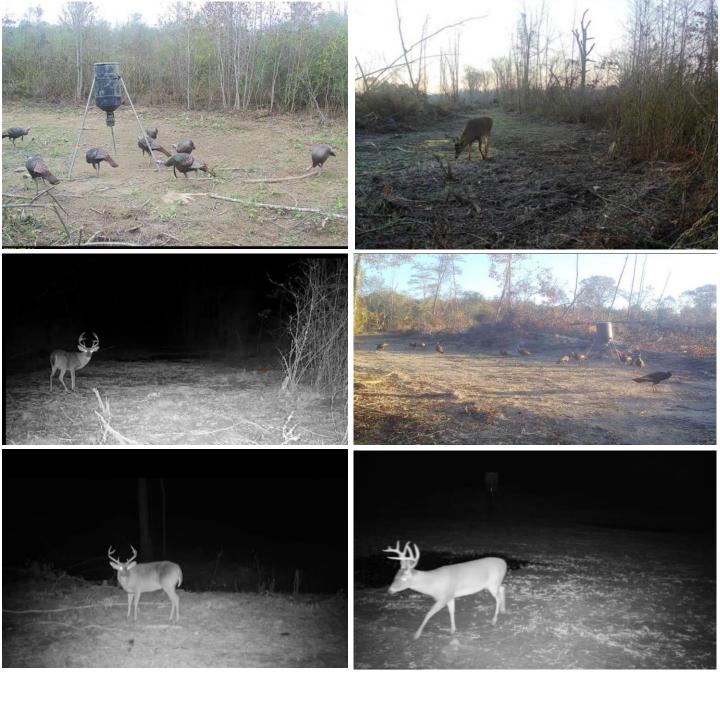

# **91± Acre Hunting Tract in Leake County, MS**

This 91± acre hunting tract in Leake County, MS, just 5.2 miles east of Carthage, offers excellent deer and turkey hunting opportunities. The property features a 16x36 pole barn, standing 14 feet high, with a deck for a camper and a power pole installed for electricity. Lobutcha Creek runs along the western boundary, providing great bass and catfish fishing and attracting ducks, making it a potential waterfowl hunting spot. The timber was cut last year, giving you a blank slate to design your road system and plan for a future timber investment for income. The property also includes three box blinds, available for purchase, and has a gated entrance with deeded easement access from Hwy 16. Give Kadero Edley a call to schedule your private viewing today!