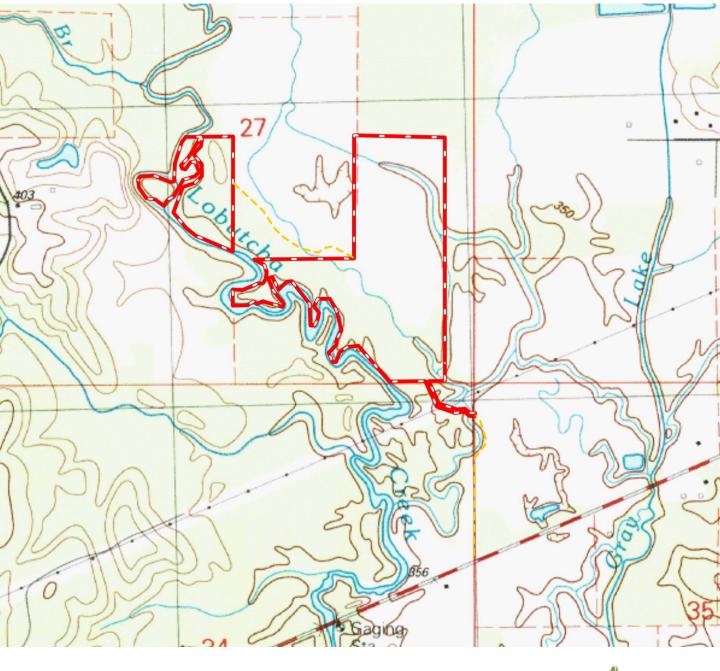

#### **TOPOGRAPHY MAP**

# **91± Acre Hunting Tract in Leake County, MS**

This 91± acre hunting tract in Leake County, MS, just 5.2 miles east of Carthage, offers excellent deer and turkey hunting opportunities. The property features a 16x36 pole barn, standing 14 feet high, with a deck for a camper and a power pole installed for electricity. Lobutcha Creek runs along the western boundary, providing great bass and catfish fishing and attracting ducks, making it a potential waterfowl hunting spot. The timber was cut last year, giving you a blank slate to design your road system and plan for a future timber investment for income. The property also includes three box blinds, available for purchase, and has a gated entrance with deeded easement access from Hwy 16. Give Kadero Edley a call to schedule your private viewing today!