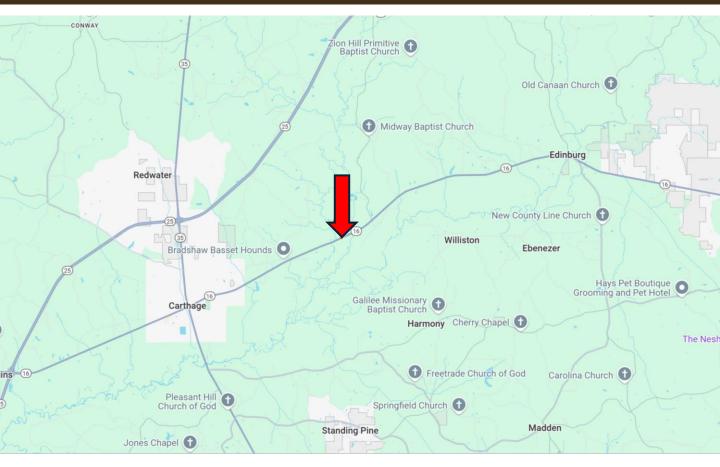

### **DIRECTIONAL MAP**

#### <u>Directions from the intersection of Hwy 35 and Hwy 16 in Carthage, MS</u>: Travel east on Hwy 16 E for 5.2 miles. The easement to the property will be on your left. <u>Google Maps Link</u>