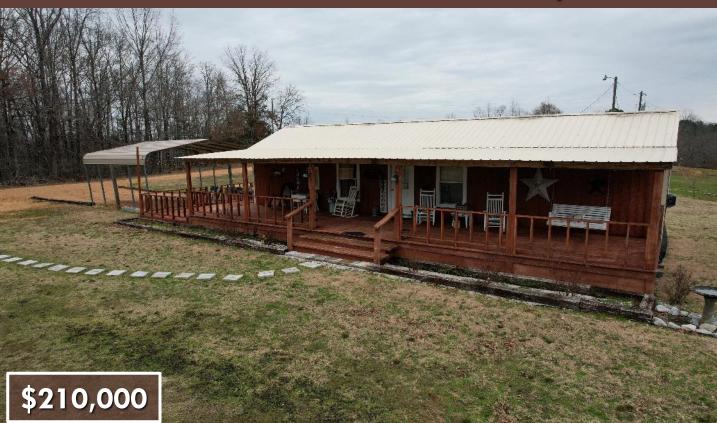

## SECLUDED RETREAT WITH A CHARMING CABIN on 19.5± Acres in Yalobusha County, MS

Located on  $19.5\pm$  acres in Yalobusha County, MS, this charming 864 sq. ft. 1-bed, 1-bath cabin offers the perfect retreat for nature lovers, outdoor enthusiasts, and those seeking a peaceful escape. Ideally situated between three stunning lakes—Grenada, Enid, and Sardis—this property is a dream for outdoorsmen. The welcoming 54x12 front porch and outdoor patio provide the perfect spots to relax and take in the serene surroundings, while There's also a carport to keep you and your vehicles dry from the elements. Just east lies the Holly Springs National Forest, providing hunting opportunities. The land includes a fenced pasture, a small pond, and a 30x42 barn with four stalls and a tack room, making it ideal for livestock or equestrian use. This property is conveniently located 20 miles north of Grenada, 28 miles south of Batesville, and 44 miles southwest of Oxford, and offers seclusion and accessibility. With city water from Tillatoba and power through Tallahatchie Valley, it's ready for you to move in and enjoy the best of country living. Give Kadero Edley a call to schedule your private viewing today!