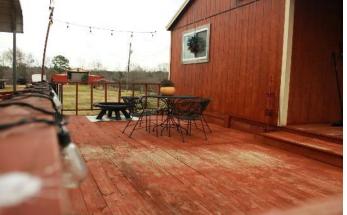

## SECLUDED RETREAT WITH A CHARMING CABIN on 19.5± Acres in Yalobusha County, MS

Located on  $19.5\pm$  acres in Yalobusha County, MS, this charming 864 sq. ft. 1-bed, 1-bath cabin offers the perfect retreat for nature lovers, outdoor enthusiasts, and those seeking a peaceful escape. Ideally situated between three stunning lakes—Grenada, Enid, and Sardis—this property is a dream for outdoorsmen. The welcoming 54x12 front porch and outdoor patio provide the perfect spots to relax and take in the serene surroundings, while There's also a carport to keep you and your vehicles dry from the elements. Just east lies the Holly Springs National Forest, providing hunting opportunities. The land includes a fenced pasture, a small pond, and a 30x42 barn with four stalls and a tack room, making it ideal for livestock or equestrian use. This property is conveniently located 20 miles north of Grenada, 28 miles south of Batesville, and 44 miles southwest of Oxford, and offers seclusion and accessibility. With city water from Tillatoba and power through Tallahatchie Valley, it's ready for you to move in and enjoy the best of country living. Give Kadero Edley a call to schedule your private viewing today!