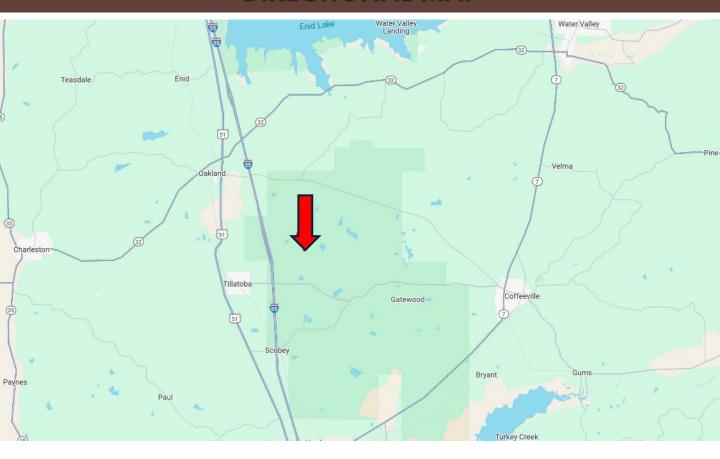

#### **DIRECTIONAL MAP**

<u>Directions from I-55 in Grenada, MS</u>: Take exit 220 for Hwy 330/Tillatoba Road. Turn onto Hwy 330/Tillatoba Road and travel 0.2 miles. Turn left onto CR 154 and travel 1.7 miles. Turn left onto CR 238. After 0.9 miles, the property will be on your left.