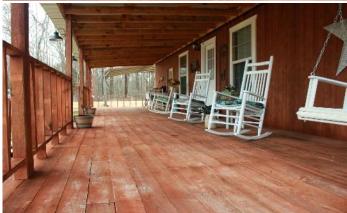

## SECLUDED RETREAT WITH A CHARMING CABIN on 19.5± Acres in Yalobusha County, MS

Located on  $19.5\pm$  acres in Yalobusha County, MS, this charming 864 sq. ft. 1-bed, 1-bath cabin offers the perfect retreat for nature lovers, outdoor enthusiasts, and those seeking a peaceful escape. Ideally situated between three stunning lakes—Grenada, Enid, and Sardis—this property is a dream for outdoorsmen. The welcoming 54x12 front porch and outdoor patio provide the perfect spots to relax and take in the serene surroundings, while There's also a carport to keep you and your vehicles dry from the elements. Just east lies the Holly Springs National Forest, providing hunting opportunities. The land includes a fenced pasture, a small pond, and a 30x42 barn with four stalls and a tack room, making it ideal for livestock or equestrian use. This property is conveniently located 20 miles north of Grenada, 28 miles south of Batesville, and 44 miles southwest of Oxford, and offers seclusion and accessibility. With city water from Tillatoba and power through Tallahatchie Valley, it's ready for you to move in and enjoy the best of country living. Give Kadero Edley a call to schedule your private viewing today!