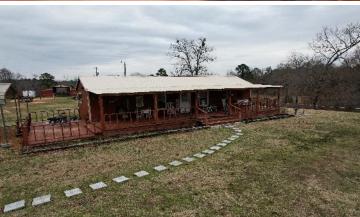

## SECLUDED RETREAT WITH A CHARMING CABIN on 19.5± Acres in Yalobusha County, MS

Located on  $19.5\pm$  acres in Yalobusha County, MS, this charming 864 sq. ft. 1-bed, 1-bath cabin offers the perfect retreat for nature lovers, outdoor enthusiasts, and those seeking a peaceful escape. Ideally situated between three stunning lakes—Grenada, Enid, and Sardis—this property is a dream for outdoorsmen. The welcoming 54x12 front porch and outdoor patio provide the perfect spots to relax and take in the serene surroundings, while There's also a carport to keep you and your vehicles dry from the elements. Just east lies the Holly Springs National Forest, providing hunting opportunities. The land includes a fenced pasture, a small pond, and a 30x42 barn with four stalls and a tack room, making it ideal for livestock or equestrian use. This property is conveniently located 20 miles north of Grenada, 28 miles south of Batesville, and 44 miles southwest of Oxford, and offers seclusion and accessibility. With city water from Tillatoba and power through Tallahatchie Valley, it's ready for you to move in and enjoy the best of country living. Give Kadero Edley a call to schedule your private viewing today!