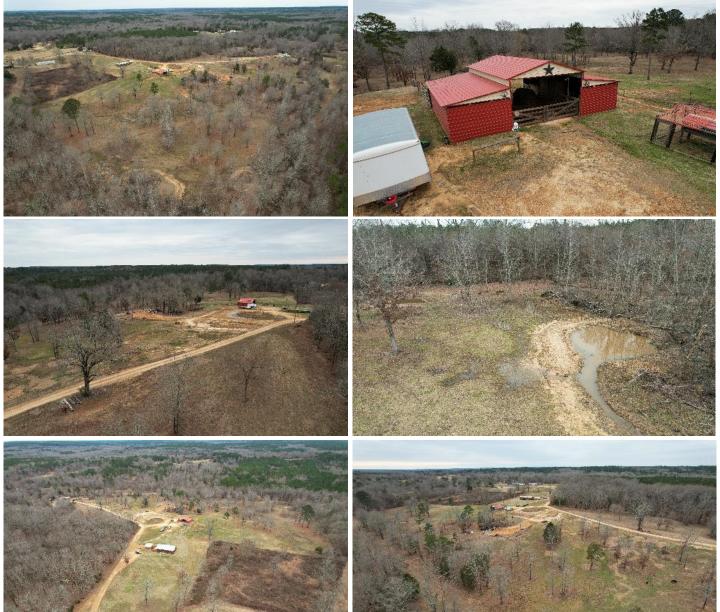

## SECLUDED RETREAT WITH A CHARMING CABIN on 19.5± Acres in Yalobusha County, MS

Located on  $19.5\pm$  acres in Yalobusha County, MS, this charming 864 sq. ft. 1-bed, 1-bath cabin offers the perfect retreat for nature lovers, outdoor enthusiasts, and those seeking a peaceful escape. Ideally situated between three stunning lakes—Grenada, Enid, and Sardis—this property is a dream for outdoorsmen. The welcoming 54x12 front porch and outdoor patio provide the perfect spots to relax and take in the serene surroundings, while There's also a carport to keep you and your vehicles dry from the elements. Just east lies the Holly Springs National Forest, providing hunting opportunities. The land includes a fenced pasture, a small pond, and a 30x42 barn with four stalls and a tack room, making it ideal for livestock or equestrian use. This property is conveniently located 20 miles north of Grenada, 28 miles south of Batesville, and 44 miles southwest of Oxford, and offers seclusion and accessibility. With city water from Tillatoba and power through Tallahatchie Valley, it's ready for you to move in and enjoy the best of country living. Give Kadero Edley a call to schedule your private viewing today!