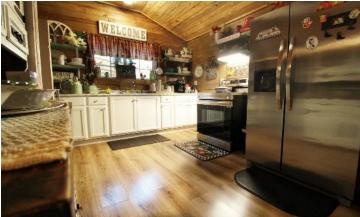

## SECLUDED RETREAT WITH A CHARMING CABIN on 19.5± Acres in Yalobusha County, MS

Located on  $19.5\pm$  acres in Yalobusha County, MS, this charming 864 sq. ft. 1-bed, 1-bath cabin offers the perfect retreat for nature lovers, outdoor enthusiasts, and those seeking a peaceful escape. Ideally situated between three stunning lakes—Grenada, Enid, and Sardis—this property is a dream for outdoorsmen. The welcoming 54x12 front porch and outdoor patio provide the perfect spots to relax and take in the serene surroundings, while There's also a carport to keep you and your vehicles dry from the elements. Just east lies the Holly Springs National Forest, providing hunting opportunities. The land includes a fenced pasture, a small pond, and a 30x42 barn with four stalls and a tack room, making it ideal for livestock or equestrian use. This property is conveniently located 20 miles north of Grenada, 28 miles south of Batesville, and 44 miles southwest of Oxford, and offers seclusion and accessibility. With city water from Tillatoba and power through Tallahatchie Valley, it's ready for you to move in and enjoy the best of country living. Give Kadero Edley a call to schedule your private viewing today!