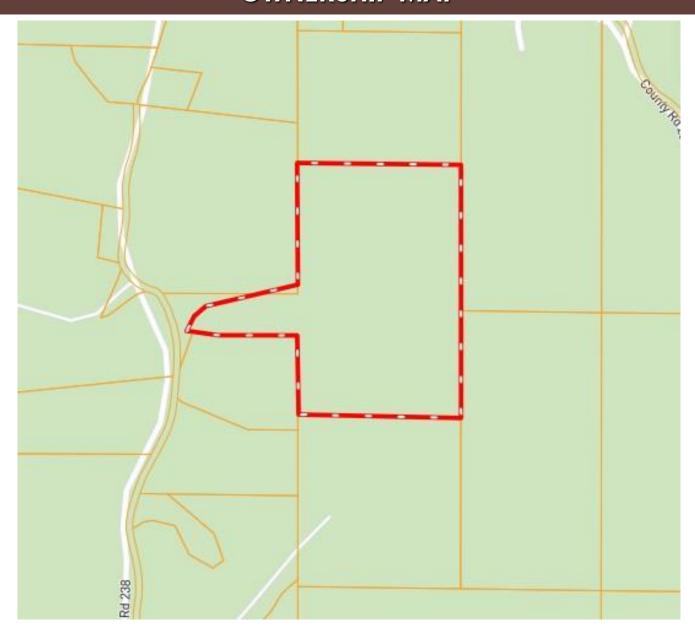

uthwest of Oxford, and offers seclusion and accessibility. With city water from Tillatoba and power through Tallahatchie Valley, it's ready for you to move in and enjoy the best of country living. Give Kadero Edley a call to schedule your private viewing today!















A Real Estate Expert You Can Trust!

### KADERO EDLEY

O: 601.898.2772 C: 601.488.7000

Kadero@TomSmithLand.com















## A Real Estate Expert You Can Trust!

### KADERO EDLEY

O: 601.898.2772 C: 601.488.7000

Kadero@TomSmithLand.com







### KADERO EDLEY

O: 601.898.2772 C: 601.488.7000 Kadero@TomSmithLand.com



#### **AERIAL MAP**



land id. Click for Interactive Map

A Real Estate Expert You Can Trust!

### KADERO EDLEY

O: 601.898.2772 C: 601.488.7000 Kadero@TomSmithLand.com



#### **OWNERSHIP MAP**



# A Real Estate Expert You Can Trust!

### KADERO EDLEY

O: 601.898.2772 C: 601.488.7000

Kadero@TomSmithLand.com



#### **TOPOGRAPHY MAP**



A Real Estate Expert You Can Trust!

### KADERO EDLEY

O: 601.898.2772 C: 601.488.7000 Kadero@TomSmithLand.com



#### **DIRECTIONAL MAP**



<u>Directions from I-55 in Grenada, MS</u>: Take exit 220 for Hwy 330/Tillatoba Road. Turn onto Hwy 330/Tillatoba Road and travel 0.2 miles. Turn left onto CR 154 and travel 1.7 miles. Turn left onto CR 238. After 0.9 miles, the property will be on your left.

Google Maps Link