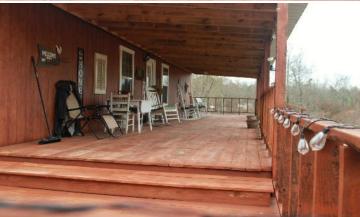

## SECLUDED RETREAT WITH A CHARMING CABIN on 19.5± Acres in Yalobusha County, MS

Located on  $19.5\pm$  acres in Yalobusha County, MS, this charming 864 sq. ft. 1-bed, 1-bath cabin offers the perfect retreat for nature lovers, outdoor enthusiasts, and those seeking a peaceful escape. Ideally situated between three stunning lakes—Grenada, Enid, and Sardis—this property is a dream for outdoorsmen. The welcoming 54x12 front porch and outdoor patio provide the perfect spots to relax and take in the serene surroundings, while There's also a carport to keep you and your vehicles dry from the elements. Just east lies the Holly Springs National Forest, providing hunting opportunities. The land includes a fenced pasture, a small pond, and a 30x42 barn with four stalls and a tack room, making it ideal for livestock or equestrian use. This property is conveniently located 20 miles north of Grenada, 28 miles south of Batesville, and 44 miles southwest of Oxford, and offers seclusion and accessibility. With city water from Tillatoba and power through Tallahatchie Valley, it's ready for you to move in and enjoy the best of country living. Give Kadero Edley a call to schedule your private viewing today!