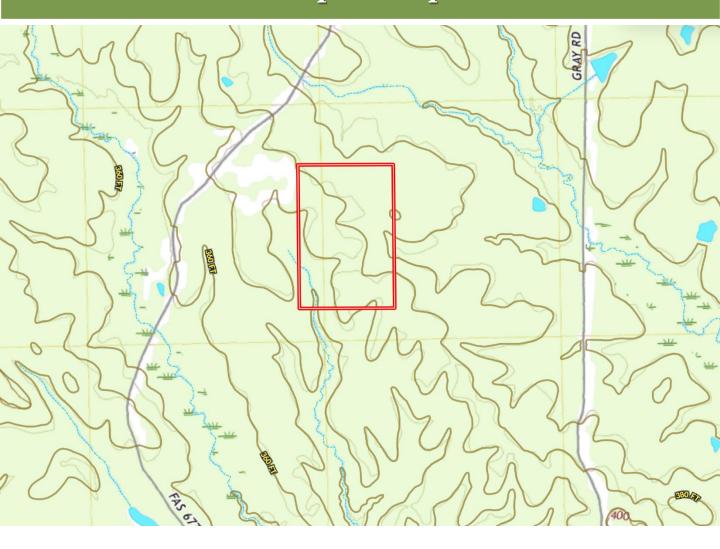

333 | C: 662.394.9876 Leland@TomSmithLand.com





MICHAEL HALFACRE
MANAGING BROKER

O: 662.268.6333 | C: 662.242.4220 MHalfacre@TomSmithLand.com

TomSmithLandandHomes.com







O: 662.268.6333 | C: 662.394.9876 Leland@TomSmithLand.com



## MICHAEL HALFACRE MANAGING BROKER

O: 662.268.6333 | C: 662.242.4220 MHalfacre@TomSmithLand.com

### TomSmithLandandHomes.com



# Aerial Map



Click Here for the Landid Interactive Map Link



O: 662.268.6333 | C: 662.394.9876 Leland@TomSmithLand.com



# MICHAEL HALFACRE MANAGING BROKER 0: 662.268.6333 | C: 662.242.4220

MHalfacre@TomSmithLand.com





# Ownership Map





O: 662.268.6333 | C: 662.394.9876 Leland@TomSmithLand.com



#### MICHAEL HALFACRE MANAGING BROKER

O: 662.268.6333 | C: 662.242.4220

MHalfacre@TomSmithLand.com





# Topo Map





O: 662.268.6333 | C: 662.394.9876 Leland@TomSmithLand.com



#### MICHAEL HALFACRE

MANAGING BROKER

O: 662.268.6333 | C: 662.242.4220 MHalfacre@TomSmithLand.com





# Soil Map



| SOIL CODE | SOIL DESCRIPTION                                                              | ACRES | %     | СРІ | NCCPI | CAP |
|-----------|-------------------------------------------------------------------------------|-------|-------|-----|-------|-----|
| FaA       | Falkner silt loam, 0 to 2 percent slopes                                      | 23.45 | 38.91 | 0   | 61    | 2w  |
| PsC2      | Providence silt loam, heavy substratum, 5 to 8 percent slopes, eroded (dulac) | 11.63 | 19.3  | 0   | 49    | 3e  |
| PnB       | Prentiss silt loam, 2 to 5 percent slopes                                     | 9