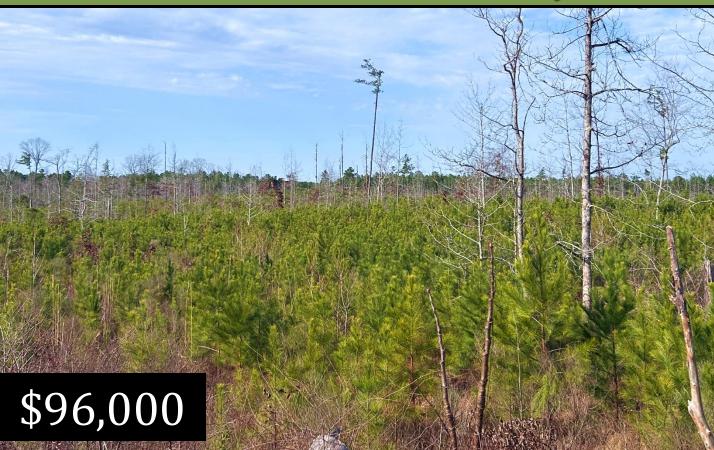

# RECREATIONAL INVESTMENT PROPERTY 60± Acres in Oktibbeha County, MS

This 60± acre tract in Oktibbeha County offers outstanding recreational opportunities and future timber potential. The land was cut over and replanted with pine trees about three years ago, setting the stage for substantial long-term growth. With abundant deer and other wildlife, this property is a hunter's paradise—ideal for food plots, shooting lanes, and tree stands. The mix of young pines and natural regrowth provides excellent bedding and cover, creating the perfect habitat for game. Don't miss out on this exceptional property—contact Leland or Michael today for more details or to schedule a showing!