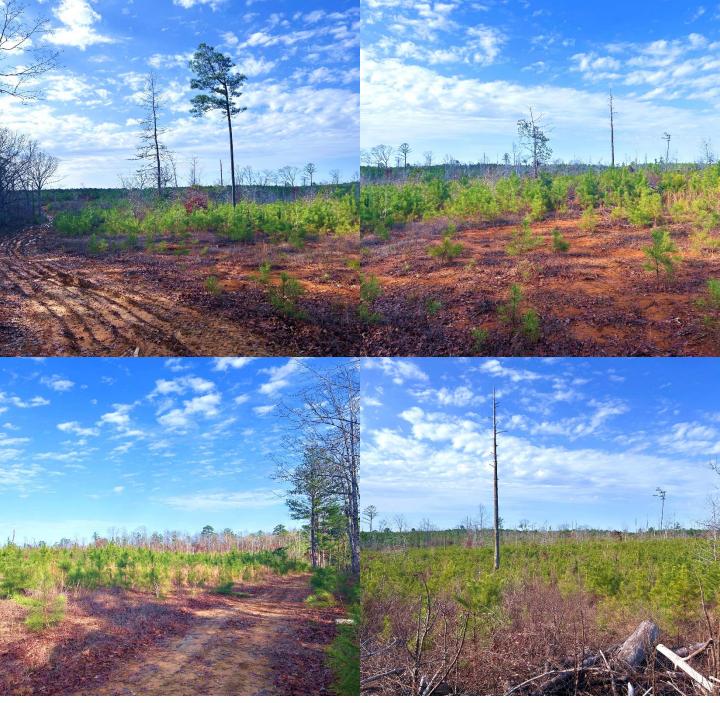

# RECREATIONAL INVESTMENT PROPERTY 60± Acres in Oktibbeha County, MS

This 60± acre tract in Oktibbeha County offers outstanding recreational opportunities and future timber potential. The land was cut over and replanted with pine trees about three years ago, setting the stage for substantial long-term growth. With abundant deer and other wildlife, this property is a hunter's paradise—ideal for food plots, shooting lanes, and tree stands. The mix of young pines and natural regrowth provides excellent bedding and cover, creating the perfect habitat for game. Don't miss out on this exceptional property—contact Leland or Michael today for more details or to schedule a showing!