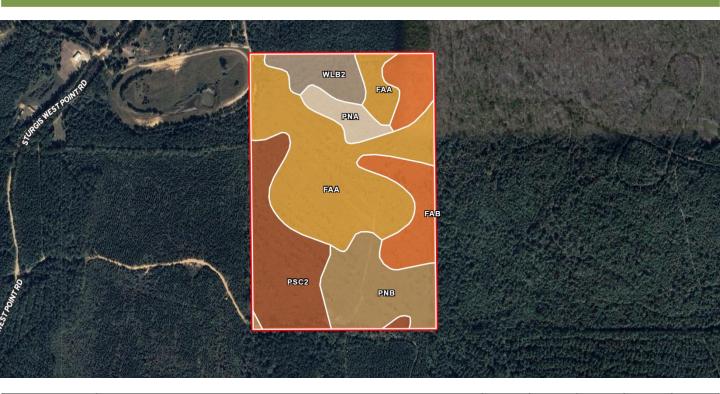

# Soil Map

| SOIL CODE | SOIL DESCRIPTION                                                              | ACRES | %     | СРІ | NCCPI | CAP |
|-----------|-------------------------------------------------------------------------------|-------|-------|-----|-------|-----|
| FaA       | Falkner silt loam, 0 to 2 percent slopes                                      | 23.45 | 38.91 | 0   | 61    | 2w  |
| PsC2      | Providence silt loam, heavy substratum, 5 to 8 percent slopes, eroded (dulac) | 11.63 | 19.3  | 0   | 49    | 3e  |
| PnB       | Prentiss silt loam, 2 to 5 percent slopes                                     | 9.74  | 16.16 | 0   | 54    | 2e  |
| FaB       | Falkner silt loam, 2 to 5 percent slopes                                      | 8.84  | 14.67 | 0   | 60    | 3e  |
| WIB2      | Wilcox silty clay loam, 2 to 5 percent slopes, moderately eroded              | 3.99  | 6.62  | 0   | 45    | 3e  |
| PnA       | Prentiss silt loam, 0 to 2 percent slopes                                     | 2.62  | 4.35  | 0   | 51    | 2w  |