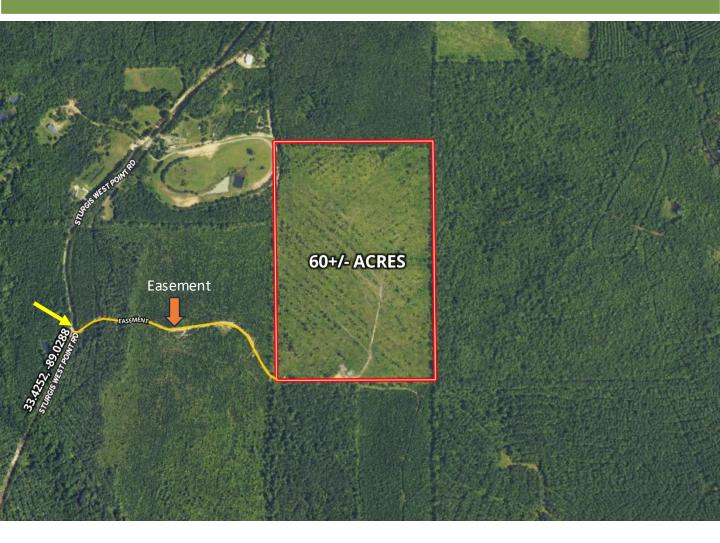

# Aerial Map

Click Here for the Landid Interactive Map Link

O: 662.268.6333 | C: 662.394.9876 Leland@TomSmithLand.com

# Directional Map

<u>Sturgis, MS</u>: Travel Sturgis Maben Rd for 5.8 miles. The easement to the property will be on your right. <u>GOOGLE MAP LINK</u>

LELAND **SELBY**REALTOR®

O: 662.268.6333 | C: 662.394.9876 Leland@TomSmithLand.com