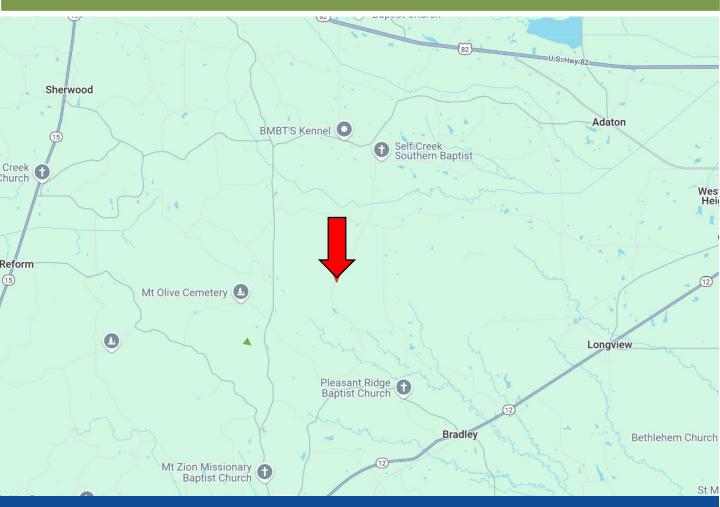

# Directional Map

<u>Sturgis, MS</u>: Travel Sturgis Maben Rd for 5.8 miles. The easement to the property will be on your right. <u>GOOGLE MAP LINK</u>

LELAND **SELBY**REALTOR®

O: 662.268.6333 | C: 662.394.9876 Leland@TomSmithLand.com