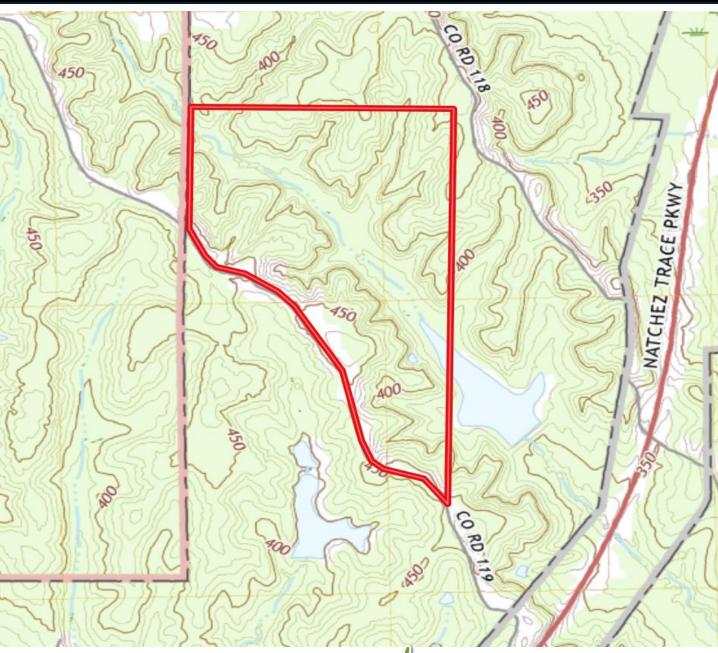

LELAND **SELBY**REALTOR®

O: 662.268.6333 | C: 662.394.9876 Leland@TomSmithLand.com





MICHAEL HALFACRE MANAGING BROKER

O: 662.268.6333 | C: 662.242.4220 MHalfacre@TomSmithLand.com







### LELAND SELBY REALTOR®

O: 662.268.6333 | C: 662.394.9876 Leland@TomSmithLand.com

# HOMES Expect-More. Get-More.

### MICHAEL HALFACRE MANAGING BROKER

O: 662.268.6333 | C: 662.242.4220 MHalfacre@TomSmithLand.com



## Aerial Map





O: 662.268.6333 | C: 662.394.9876 Leland@TomSmithLand.com



#### MICHAEL HALFACRE

MANAGING BROKER
O: 662.268.6333 | C: 662.242.4220

MHalfacre@TomSmithLand.com



# Ownership Map





O: 662.268.6333 | C: 662.394.9876 Leland@TomSmithLand.com



#### MICHAEL HALFACRE

IANAGING BROI

O: 662.268.6333 | C: 662.242.4220 MHalfacre@TomSmithLand.com





# Topographic Map





O: 662.268.6333 | C: 662.394.9876 Leland@TomSmithLand.com



#### MICHAEL HALFACRE

O: 662.268.6333 | C: 662.242.4220

MHalfacre@TomSmithLand.com





# FEMA/Wetlands Map





O: 662.268.6333 | C: 662.394.9876 Leland@TomSmithLand.com



#### MICHAEL HALFACRE

MANAGING BROKER

O: 662.268.6333 | C: 662.242.4220 MHalfacre@TomSmithLand.com



# Directional Map



<u>Directions from the intersection of Hwy 8 and Hwy 15 in Houston, MS</u>: Merge onto Hwy 15N/Houston Bypass and travel 6.7 miles. Turn right onto Hwy 32 E and travel 4.7 miles. Turn right onto the ramp for the Natchez Trace Parkway. Turn left onto the Natchez Trace Parkway and travel 1.1 miles. Turn left onto County Rd 119. After 0.8 miles, the property will be on the right.

**GOOGLE MAP LINK** 



O: 662.268.6333 | C: 662.394.