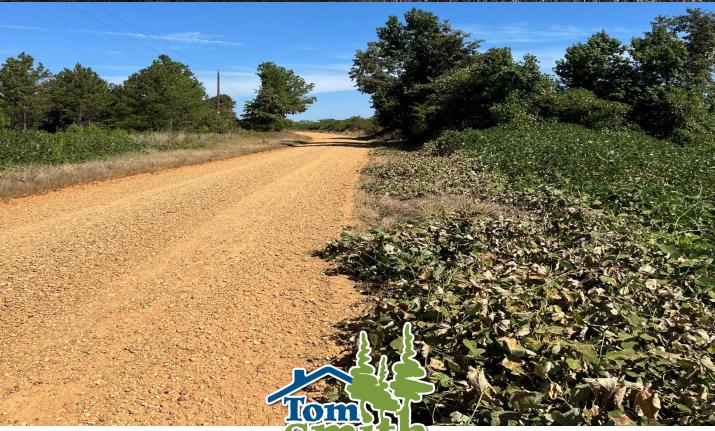

### RECREATIONAL HUNTING HAVEN 172± Acres in Chickasaw County, MS

This 172± acre tract in Chickasaw County, MS, offers abundant deer and wildlife, making it an excellent hunting and recreational property. With 4,300± feet of gravel road frontage, creating your access is easy, and there are potential possibilities for development. Whether you want to establish food plots, trails, or a hunting camp, this land has tons of raw potential. Also, a creek bottom runs through the heart property, adding to the natural beauty and providing a great water source for wildlife. If you're looking for a versatile piece of land with excellent hunting, privacy, and room to make it your own, this is it. Don't miss this rare opportunity—contact Leland or Michael today for more details or to schedule a showing!