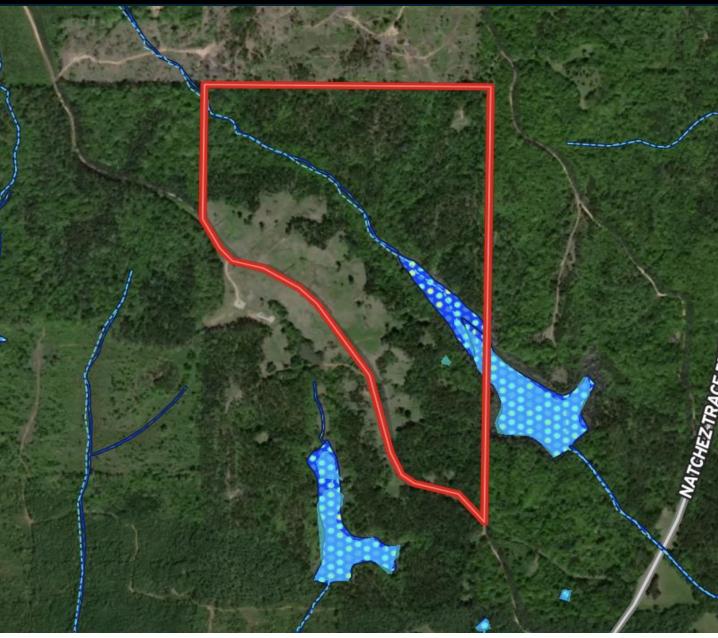

and.com







### LELAND SELBY REALTOR®

O: 662.268.6333 | C: 662.394.9876 Leland@TomSmithLand.com

# HOMES Expect-More. Get-More.

### MICHAEL HALFACRE MANAGING BROKER

O: 662.268.6333 | C: 662.242.4220 MHalfacre@TomSmithLand.com



## Aerial Map





O: 662.268.6333 | C: 662.394.9876 Leland@TomSmithLand.com



#### MICHAEL HALFACRE

MANAGING BROKER
O: 662.268.6333 | C: 662.242.4220

MHalfacre@TomSmithLand.com



# Ownership Map





O: 662.268.6333 | C: 662.394.9876 Leland@TomSmithLand.com



#### MICHAEL HALFACRE

IANAGING BROI

O: 662.268.6333 | C: 662.242.4220 MHalfacre@TomSmithLand.com





# Topographic Map





O: 662.268.6333 | C: 662.394.9876 Leland@TomSmithLand.com



#### MICHAEL HALFACRE

O: 662.268.6333 | C: 662.242.4220

MHalfacre@TomSmithLand.com





# FEMA/Wetlands Map





O: 662.268.6333 | C: 662.394.9876 Leland@TomSmithLand.com



#### MICHAEL HALFACRE

MANAGING BROKER

O: 662.268.6333 | C: 662.242.4220 MHalfacre@TomSmithLand.com



# Directional Map



<u>Directions from the intersection of Hwy 8 and Hwy 15 in Houston, MS</u>: Merge onto Hwy 15N/Houston Bypass and travel 6.7 miles. Turn right onto Hwy 32 E and travel 4.7 miles. Turn right onto the ramp for the Natchez Trace Parkway. Turn left onto the Natchez Trace Parkway and travel 1.1 miles. Turn left onto County Rd 119. After 0.8 miles, the property will be on the right.

**GOOGLE MAP LINK** 



O: 662.268.6333 | C: 662.394.9876 Leland@TomSmithLand.com





O: 662.268.6333 | C: 662.242.4220 MHalfacre@TomSmithLand.com