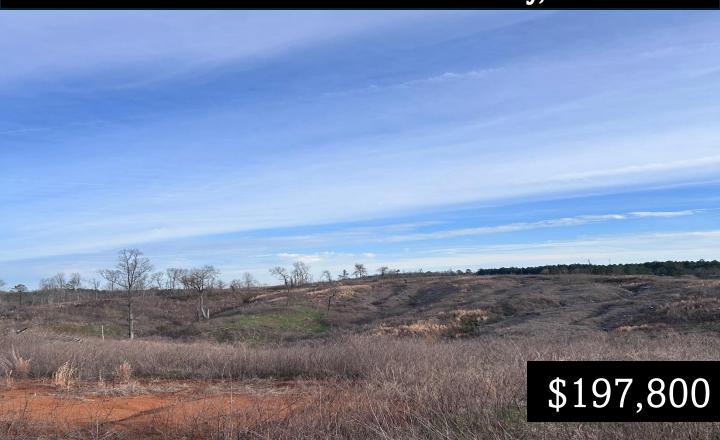

### RECREATIONAL HUNTING HAVEN 172± Acres in Chickasaw County, MS

This 172± acre tract in Chickasaw County, MS, offers abundant deer and wildlife, making it an excellent hunting and recreational property. With 4,300± feet of gravel road frontage, creating your access is easy, and there are potential possibilities for development. Whether you want to establish food plots, trails, or a hunting camp, this land has tons of raw potential. Also, a creek bottom runs through the heart property, adding to the natural beauty and providing a great water source for wildlife. If you're looking for a versatile piece of land with excellent hunting, privacy, and room to make it your own, this is it. Don't miss this rare opportunity—contact Leland or Michael today for more details or to schedule a showing!