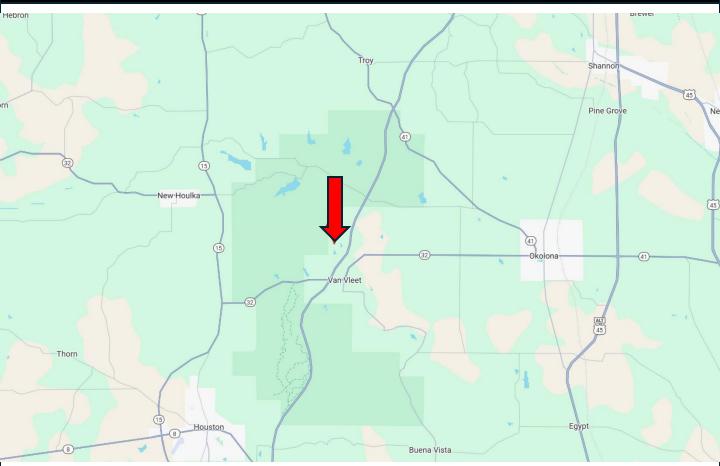

# Directional Map

<u>Directions from the intersection of Hwy 8 and Hwy 15 in Houston, MS</u>: Merge onto Hwy 15N/Houston Bypass and travel 6.7 miles. Turn right onto Hwy 32 E and travel 4.7 miles. Turn right onto the ramp for the Natchez Trace Parkway. Turn left onto the Natchez Trace Parkway and travel 1.1 miles. Turn left onto County Rd 119. After 0.8 miles, the property will be on the right.