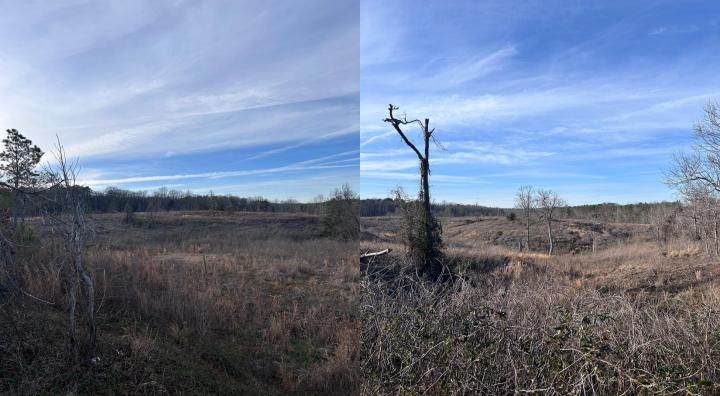

### RECREATIONAL HUNTING HAVEN 172± Acres in Chickasaw County, MS

This 172± acre tract in Chickasaw County, MS, offers abundant deer and wildlife, making it an excellent hunting and recreational property. With 4,300± feet of gravel road frontage, creating your access is easy, and there are potential possibilities for development. Whether you want to establish food plots, trails, or a hunting camp, this land has tons of raw potential. Also, a creek bottom runs through the heart property, adding to the natural beauty and providing a great water source for wildlife. If you're looking for a versatile piece of land with excellent hunting, privacy, and room to make it your own, this is it. Don't miss this rare opportunity—contact Leland or Michael today for more details or to schedule a showing!