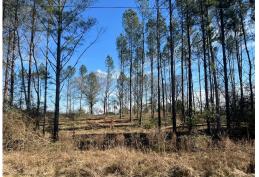

### PRIME HOMESTEAD OR INVESTMENT PROPERTY

8.11 ± Acres in Smith County, MS

This  $8.11\pm$  acre property in Smith County offers a peaceful country setting along County Road 99, just one mile south of Sylvarena, and conveniently located an hour from three major Mississippi cities: Jackson, Meridian, and Hattiesburg. Recently thinned, the land now provides a clearer view of potential homesites along the natural ridge, making it easier to envision your dream home. With approximately 1,130 feet of road frontage, there's plenty of space for a private retreat, a workshop, or a future investment opportunity. Whether you are looking for a quiet escape or a place to put down roots, this property holds incredible potential. Don't miss out on this rare opportunity! Call Dale or David to schedule your tour today!