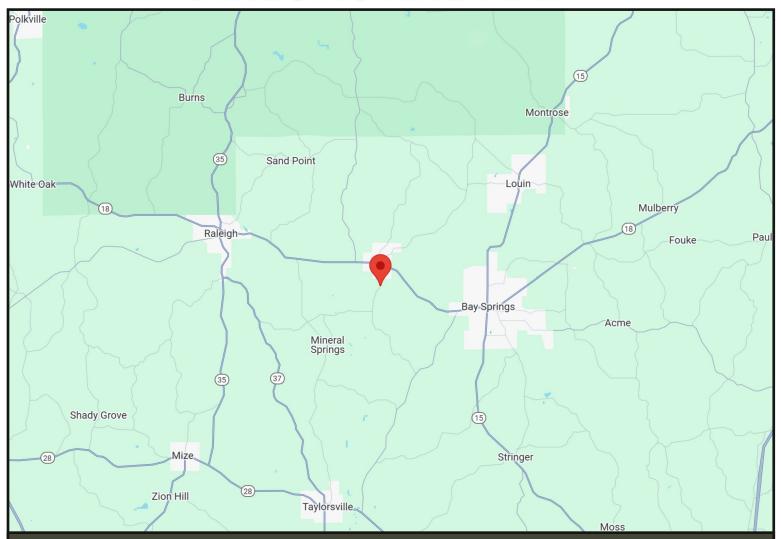

# DIRECTIONAL MAP

<u>Directions from the Intersection of Hwy 18 and Hwy 35 in Raleigh, MS</u>: Travel east on Hwy18 for 8.8 miles. Turn right onto Smith County Road 99. After 0.9 miles, the property will be on the left.