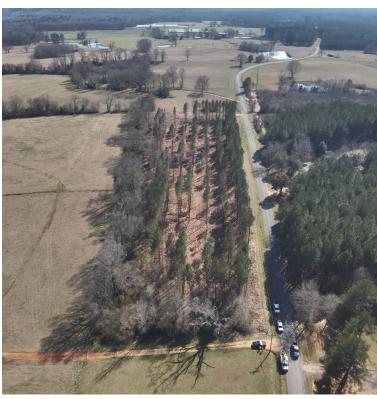

### PRIME HOMESTEAD OR INVESTMENT PROPERTY

8.11 ± Acres in Smith County, MS

This  $8.11\pm$  acre property in Smith County offers a peaceful country setting along County Road 99, just one mile south of Sylvarena, and conveniently located an hour from three major Mississippi cities: Jackson, Meridian, and Hattiesburg. Recently thinned, the land now provides a clearer view of potential homesites along the natural ridge, making it easier to envision your dream home. With approximately 1,130 feet of road frontage, there's plenty of space for a private retreat, a workshop, or a future investment opportunity. Whether you are looking for a quiet escape or a place to put down roots, this property holds incredible potential. Don't miss out on this rare opportunity! Call Dale or David to schedule your tour today!

## AERIAL MAP

land id. CLICK HERE FOR THE LANDID INTERACTIVE MAP

O: 601.898.2772 | C: 662.715.7109 Dale@TomSmithLand.com

O: 601.898.2772 | C: 601.415.3884 DBelden@TomSmithLand.com