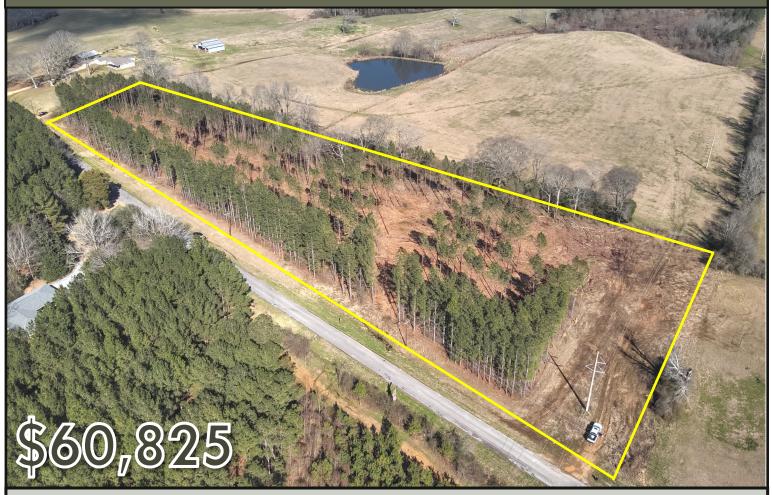

### PRIME HOMESTEAD OR INVESTMENT PROPERTY

8.11 ± Acres in Smith County, MS

This  $8.11\pm$  acre property in Smith County offers a peaceful country setting along County Road 99, just one mile south of Sylvarena, and conveniently located an hour from three major Mississippi cities: Jackson, Meridian, and Hattiesburg. Recently thinned, the land now provides a clearer view of potential homesites along the natural ridge, making it easier to envision your dream home. With approximately 1,130 feet of road frontage, there's plenty of space for a private retreat, a workshop, or a future investment opportunity. Whether you are looking for a quiet escape or a place to put down roots, this property holds incredible potential. Don't miss out on this rare opportunity! Call Dale or David to schedule your tour today!

## AERIAL MAP

land id. CLICK HERE FOR THE LANDID INTERACTIVE MAP

O: 601.898.2772 | C: 662.715.7109 Dale@TomSmithLand.com

O: 601.898.2772 | C: 601.415.3884 DBelden@TomSmithLand.com