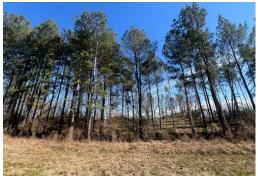

### PRIME HOMESTEAD OR INVESTMENT PROPERTY

8.11 ± Acres in Smith County, MS

This  $8.11\pm$  acre property in Smith County offers a peaceful country setting along County Road 99, just one mile south of Sylvarena, and conveniently located an hour from three major Mississippi cities: Jackson, Meridian, and Hattiesburg. Recently thinned, the land now provides a clearer view of potential homesites along the natural ridge, making it easier to envision your dream home. With approximately 1,130 feet of road frontage, there's plenty of space for a private retreat, a workshop, or a future investment opportunity. Whether you are looking for a quiet escape or a place to put down roots, this property holds incredible potential. Don't miss out on this rare opportunity! Call Dale or David to schedule your tour today!