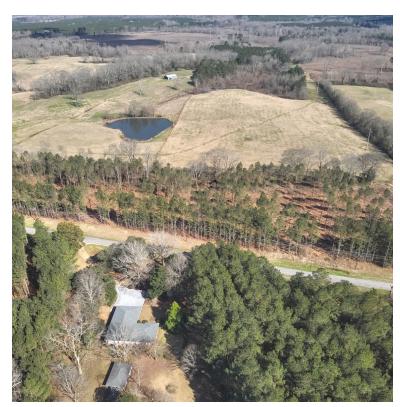

### PRIME HOMESTEAD OR INVESTMENT PROPERTY

8.11 ± Acres in Smith County, MS

This  $8.11\pm$  acre property in Smith County offers a peaceful country setting along County Road 99, just one mile south of Sylvarena, and conveniently located an hour from three major Mississippi cities: Jackson, Meridian, and Hattiesburg. Recently thinned, the land now provides a clearer view of potential homesites along the natural ridge, making it easier to envision your dream home. With approximately 1,130 feet of road frontage, there's plenty of space for a private retreat, a workshop, or a future investment opportunity. Whether you are looking for a quiet escape or a place to put down roots, this property holds incredible potential. Don't miss out on this rare opportunity! Call Dale or David to schedule your tour today!

## AERIAL MAP

land id. CLICK HERE FOR THE LANDID INTERACTIVE MAP

O: 601.898.2772 | C: 662.715.7109 Dale@TomSmithLand.com

O: 601.898.2772 | C: 601.415.3884 DBelden@TomSmithLand.com