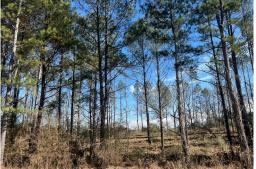

### PRIME HOMESTEAD OR INVESTMENT PROPERTY

8.11 ± Acres in Smith County, MS

This  $8.11\pm$  acre property in Smith County offers a peaceful country setting along County Road 99, just one mile south of Sylvarena, and conveniently located an hour from three major Mississippi cities: Jackson, Meridian, and Hattiesburg. Recently thinned, the land now provides a clearer view of potential homesites along the natural ridge, making it easier to envision your dream home. With approximately 1,130 feet of road frontage, there's plenty of space for a private retreat, a workshop, or a future investment opportunity. Whether you are looking for a quiet escape or a place to put down roots, this property holds incredible potential. Don't miss out on this rare opportunity! Call Dale or David to schedule your tour today!