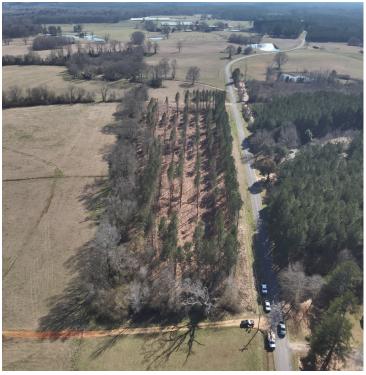

### PRIME HOMESTEAD OR INVESTMENT PROPERTY

8.11 ± Acres in Bay Springs, MS

This prime piece of Smith County land is situated along Smith County Road 99, just one mile south of Sylvarena, between Raleigh and Bay Springs, MS. It offers approximately 1,130 feet of road frontage on a peaceful, 8.1-acre wooded property. Imagine building your dream home tucked away among the mature pine trees, with plenty of space for a workshop—or even subdividing the land for an additional investment opportunity. Whether you're looking for a serene place to settle down or simply want your own slice of Mississippi, this property has incredible potential. Opportunities like this are rare—don't miss out!