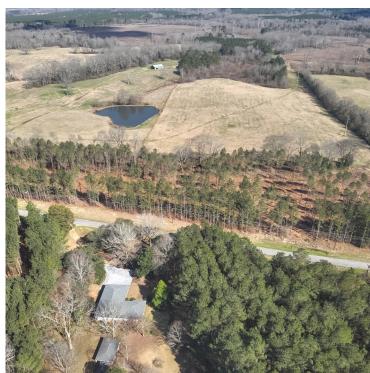

### PRIME HOMESTEAD OR INVESTMENT PROPERTY

8.11 ± Acres in Bay Springs, MS

This prime piece of Smith County land is situated along Smith County Road 99, just one mile south of Sylvarena, between Raleigh and Bay Springs, MS. It offers approximately 1,130 feet of road frontage on a peaceful, 8.1-acre wooded property. Imagine building your dream home tucked away among the mature pine trees, with plenty of space for a workshop—or even subdividing the land for an additional investment opportunity. Whether you're looking for a serene place to settle down or simply want your own slice of Mississippi, this property has incredible potential. Opportunities like this are rare—don't miss out!