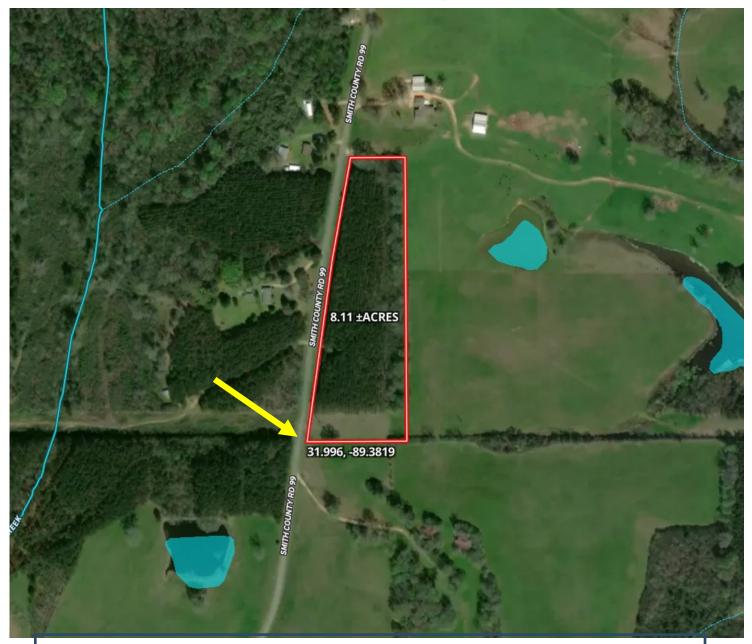

# AERIAL MAP

CLICK HERE FOR THE LANDID INTERACTIVE MAP

DALE WILDS REALTOR®

O: 601.898.2772 | C: 662.715.7109 Dale@TomSmithLand.com DAVID BELDEN ALC®, REALTOR®

O: 601.898.2772 | C: 601.415.3884 DBelden@TomSmithLand.com

### PRIME HOMESTEAD OR INVESTMENT PROPERTY

8.11 ± Acres in Bay Springs, MS

This prime piece of Smith County land is situated along Smith County Road 99, just one mile south of Sylvarena, between Raleigh and Bay Springs, MS. It offers approximately 1,130 feet of road frontage on a peaceful, 8.1-acre wooded property. Imagine building your dream home tucked away among the mature pine trees, with plenty of space for a workshop—or even subdividing the land for an additional investment opportunity. Whether you're looking for a serene place to settle down or simply want your own slice of Mississippi, this property has incredible potential. Opportunities like this are rare—don't miss out!