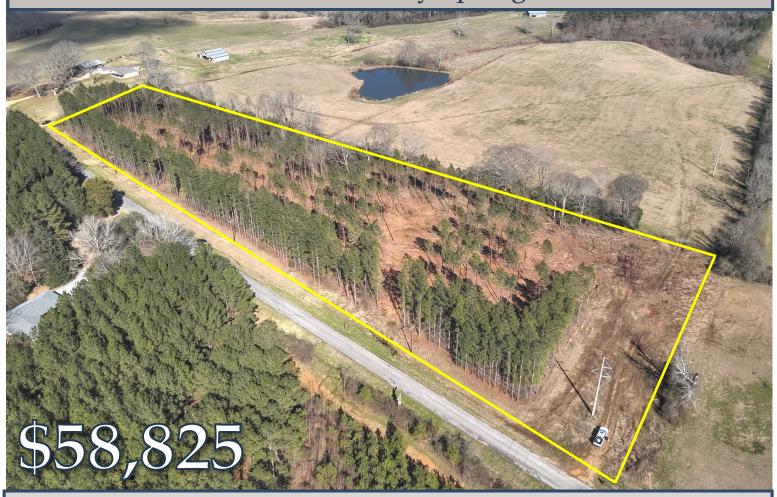

### PRIME HOMESTEAD OR INVESTMENT PROPERTY

8.11 ± Acres in Bay Springs, MS

This prime piece of Smith County land is situated along Smith County Road 99, just one mile south of Sylvarena, between Raleigh and Bay Springs, MS. It offers approximately 1,130 feet of road frontage on a peaceful, 8.1-acre wooded property. Imagine building your dream home tucked away among the mature pine trees, with plenty of space for a workshop—or even subdividing the land for an additional investment opportunity. Whether you're looking for a serene place to settle down or simply want your own slice of Mississippi, this property has incredible potential. Opportunities like this are rare—don't miss out!

## OWNERSHIP MAP

O: 601.898.2772 | C: 662.715.7109

Dale@TomSmithLand.com