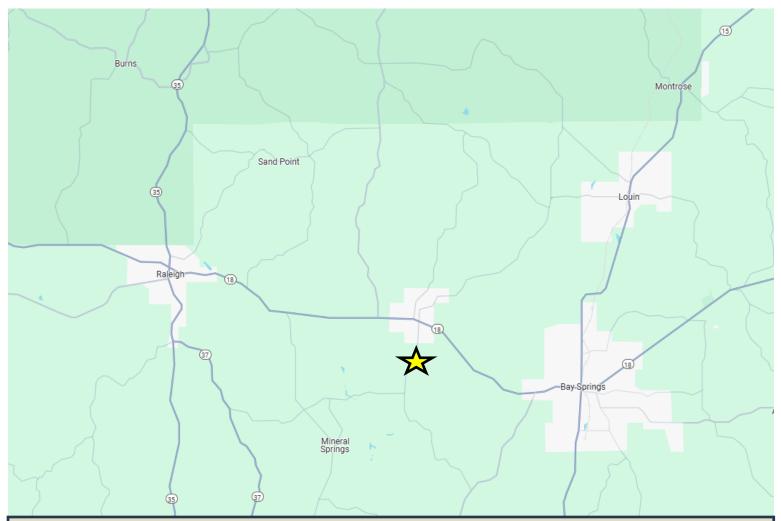

## DIRECTIONAL MAP

<u>Directions from Raleigh, MS</u>: Travel east on MS-18 for 8.8 miles. Turn right onto Smith County Road 99 for .9 miles and the property is on your left.