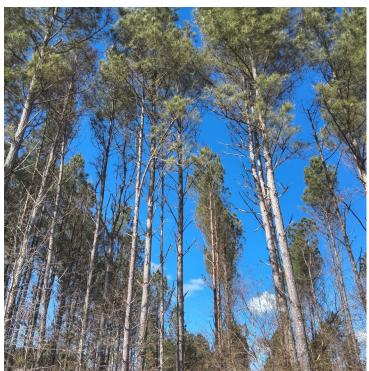

### PRIME HOMESTEAD OR INVESTMENT PROPERTY

8.11 ± Acres in Bay Springs, MS

This prime piece of Smith County land is situated along Smith County Road 99, just one mile south of Sylvarena, between Raleigh and Bay Springs, MS. It offers approximately 1,130 feet of road frontage on a peaceful, 8.1-acre wooded property. Imagine building your dream home tucked away among the mature pine trees, with plenty of space for a workshop—or even subdividing the land for an additional investment opportunity. Whether you're looking for a serene place to settle down or simply want your own slice of Mississippi, this property has incredible potential. Opportunities like this are rare—don't miss out!