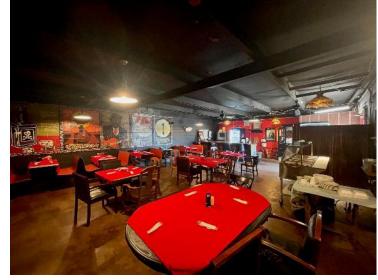

#### 1310 Main Street, Rosedale, MS 38769

Located at Robert Johnson's Crossroads in world-famous Rosedale, Mississippi, this 2,691+/- SF Bolivar County commercial building offers an incredible opportunity for a restaurant, juke joint, or event space. Currently operating as the Blue Levee Restaurant, the property also includes an additional available unit. Situated at the high-traffic intersection of HWY 1, HWY 8, and State Park Road, this 0.76+/- acre lot features excellent visibility. The land is 16th Section property with a renewable lease, and the improvements are being sold also. Don't miss this investment opportunity in the heart of Rosedale—call Tracey Bell or Charlie Heinsz today for more details!