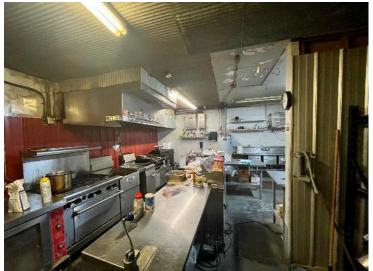

#### 1310 Main Street, Rosedale, MS 38769

Located at Robert Johnson's Crossroads in world-famous Rosedale, Mississippi, this 2,691+/- SF Bolivar County commercial building offers an incredible opportunity for a restaurant, juke joint, or event space. Currently operating as the Blue Levee Restaurant, the property also includes an additional available unit. Situated at the high-traffic intersection of HWY 1, HWY 8, and State Park Road, this 0.76+/- acre lot features excellent visibility. The land is 16th Section property with a renewable lease, and the improvements are being sold also. Don't miss this investment opportunity in the heart of Rosedale—call Tracey Bell or Charlie Heinsz today for more details!