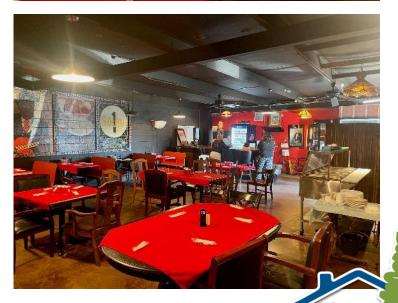

#### 1310 Main Street, Rosedale, MS 38769

Located at Robert Johnson's Crossroads in world-famous Rosedale, Mississippi, this 2,691+/- SF Bolivar County commercial building offers an incredible opportunity for a restaurant, juke joint, or event space. Currently operating as the Blue Levee Restaurant, the property also includes an additional available unit. Situated at the high-traffic intersection of HWY 1, HWY 8, and State Park Road, this 0.76+/- acre lot features excellent visibility. The land is 16th Section property with a renewable lease, and the improvements are being sold also. Don't miss this investment opportunity in the heart of Rosedale—call Tracey Bell or Charlie Heinsz today for more details!