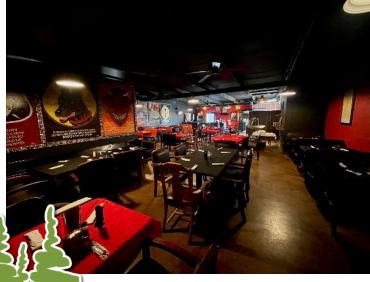

#### 1310 Main Street, Rosedale, MS 38769

Located at Robert Johnson's Crossroads in world-famous Rosedale, Mississippi, this 2,691+/- SF Bolivar County commercial building offers an incredible opportunity for a restaurant, juke joint, or event space. Currently operating as the Blue Levee Restaurant, the property also includes an additional available unit. Situated at the high-traffic intersection of HWY 1, HWY 8, and State Park Road, this 0.76+/- acre lot features excellent visibility. The land is 16th Section property with a renewable lease, and the improvements are being sold also. Don't miss this investment opportunity in the heart of Rosedale—call Tracey Bell or Charlie Heinsz today for more details!