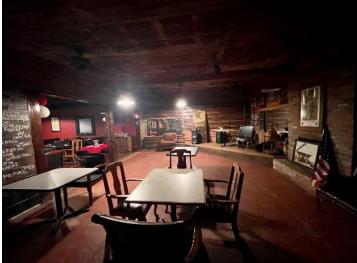

#### 1310 Main Street, Rosedale, MS 38769

Located at Robert Johnson's Crossroads in world-famous Rosedale, Mississippi, this 2,691+/- SF Bolivar County commercial building offers an incredible opportunity for a restaurant, juke joint, or event space. Currently operating as the Blue Levee Restaurant, the property also includes an additional available unit. Situated at the high-traffic intersection of HWY 1, HWY 8, and State Park Road, this 0.76+/- acre lot features excellent visibility. The land is 16th Section property with a renewable lease, and the improvements are being sold also. Don't miss this investment opportunity in the heart of Rosedale—call Tracey Bell or Charlie Heinsz today for more details!