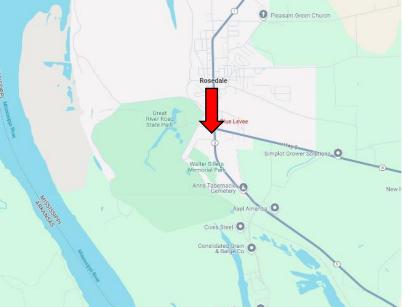

## MAPS | Click for Interactive Map

## Directions from Hwy 8 & Hwy 61 in Cleveland, MS:

Travel west on Hwy 8 for 19.5 miles. Turn right onto Main Street. After 39 feet, the property will be on the left.

**Click for Google Maps.** 

TRACEY BELL