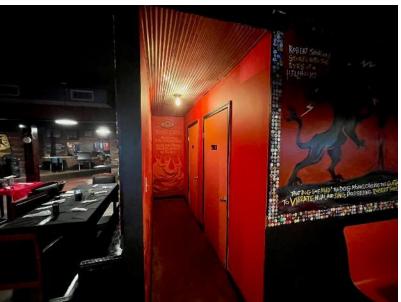

#### 1310 Main Street, Rosedale, MS 38769

Located at Robert Johnson's Crossroads in world-famous Rosedale, Mississippi, this 2,691+/- SF Bolivar County commercial building offers an incredible opportunity for a restaurant, juke joint, or event space. Currently operating as the Blue Levee Restaurant, the property also includes an additional available unit. Situated at the high-traffic intersection of HWY 1, HWY 8, and State Park Road, this 0.76+/- acre lot features excellent visibility. The land is 16th Section property with a renewable lease, and the improvements are being sold also. Don't miss this investment opportunity in the heart of Rosedale—call Tracey Bell or Charlie Heinsz today for more details!