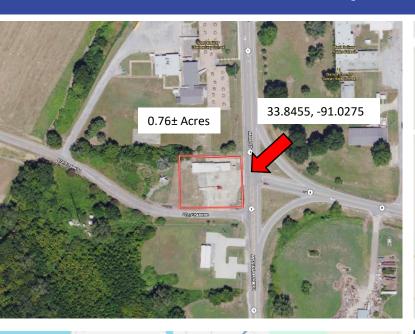

## MAPS | Click for Interactive Map

#### 1310 Main Street, Rosedale, MS 38769

Located at Robert Johnson's Crossroads in world-famous Rosedale, Mississippi, this 2,691+/- SF Bolivar County commercial building offers an incredible opportunity for a restaurant, juke joint, or event space. Currently operating as the Blue Levee Restaurant, the property also includes an additional available unit. Situated at the high-traffic intersection of HWY 1, HWY 8, and State Park Road, this 0.76+/- acre lot features excellent visibility. The land is 16th Section property with a renewable lease, and the improvements are being sold also. Don't miss this investment opportunity in the heart of Rosedale—call Tracey Bell or Charlie Heinsz today for more details!