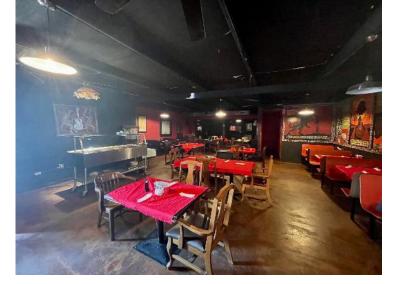

#### 1310 Main Street, Rosedale, MS 38769

Located at Robert Johnson's Crossroads in world-famous Rosedale, Mississippi, this 2,691+/- SF Bolivar County commercial building offers an incredible opportunity for a restaurant, juke joint, or event space. Currently operating as the Blue Levee Restaurant, the property also includes an additional available unit. Situated at the high-traffic intersection of HWY 1, HWY 8, and State Park Road, this 0.76+/- acre lot features excellent visibility. The land is 16th Section property with a renewable lease, and the improvements are being sold also. Don't miss this investment opportunity in the heart of Rosedale—call Tracey Bell or Charlie Heinsz today for more details!