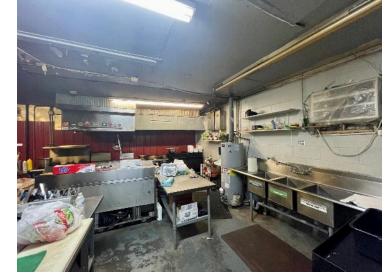

#### 1310 Main Street, Rosedale, MS 38769

Located at Robert Johnson's Crossroads in world-famous Rosedale, Mississippi, this 2,691+/- SF Bolivar County commercial building offers an incredible opportunity for a restaurant, juke joint, or event space. Currently operating as the Blue Levee Restaurant, the property also includes an additional available unit. Situated at the high-traffic intersection of HWY 1, HWY 8, and State Park Road, this 0.76+/- acre lot features excellent visibility. The land is 16th Section property with a renewable lease, and the improvements are being sold also. Don't miss this investment opportunity in the heart of Rosedale—call Tracey Bell or Charlie Heinsz today for more details!