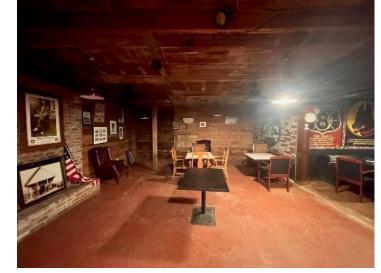

#### 1310 Main Street, Rosedale, MS 38769

Located at Robert Johnson's Crossroads in world-famous Rosedale, Mississippi, this 2,691+/- SF Bolivar County commercial building offers an incredible opportunity for a restaurant, juke joint, or event space. Currently operating as the Blue Levee Restaurant, the property also includes an additional available unit. Situated at the high-traffic intersection of HWY 1, HWY 8, and State Park Road, this 0.76+/- acre lot features excellent visibility. The land is 16th Section property with a renewable lease, and the improvements are being sold also. Don't miss this investment opportunity in the heart of Rosedale—call Tracey Bell or Charlie Heinsz today for more details!