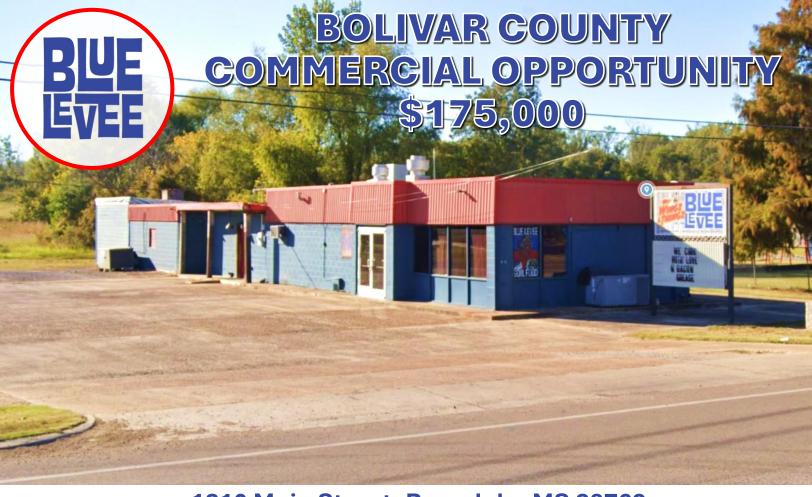

#### 1310 Main Street, Rosedale, MS 38769

Located at Robert Johnson's Crossroads in world-famous Rosedale, Mississippi, this 2,691+/- SF Bolivar County commercial building offers an incredible opportunity for a restaurant, juke joint, or event space. Currently operating as the Blue Levee Restaurant, the property also includes an additional available unit. Situated at the high-traffic intersection of HWY 1, HWY 8, and State Park Road, this 0.76+/- acre lot features excellent visibility. The land is 16th Section property with a renewable lease, and the improvements are being sold also. Don't miss this investment opportunity in the heart of Rosedale—call Tracey Bell or Charlie Heinsz today for more details!