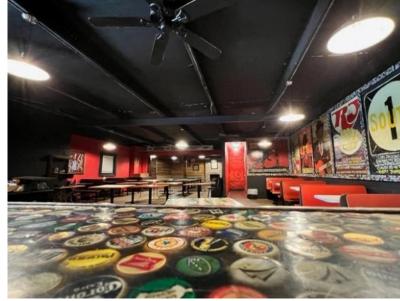

#### 1310 Main Street, Rosedale, MS 38769

Located at Robert Johnson's Crossroads in world-famous Rosedale, Mississippi, this 2,691+/- SF Bolivar County commercial building offers an incredible opportunity for a restaurant, juke joint, or event space. Currently operating as the Blue Levee Restaurant, the property also includes an additional available unit. Situated at the high-traffic intersection of HWY 1, HWY 8, and State Park Road, this 0.76+/- acre lot features excellent visibility. The land is 16th Section property with a renewable lease, and the improvements are being sold also. Don't miss this investment opportunity in the heart of Rosedale—call Tracey Bell or Charlie Heinsz today for more details!