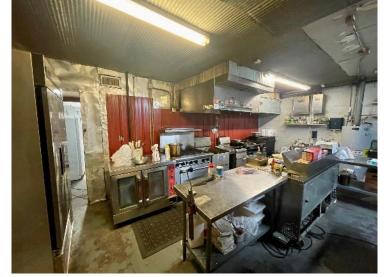

#### 1310 Main Street, Rosedale, MS 38769

Located at Robert Johnson's Crossroads in world-famous Rosedale, Mississippi, this 2,691+/- SF Bolivar County commercial building offers an incredible opportunity for a restaurant, juke joint, or event space. Currently operating as the Blue Levee Restaurant, the property also includes an additional available unit. Situated at the high-traffic intersection of HWY 1, HWY 8, and State Park Road, this 0.76+/- acre lot features excellent visibility. The land is 16th Section property with a renewable lease, and the improvements are being sold also. Don't miss this investment opportunity in the heart of Rosedale—call Tracey Bell or Charlie Heinsz today for more details!