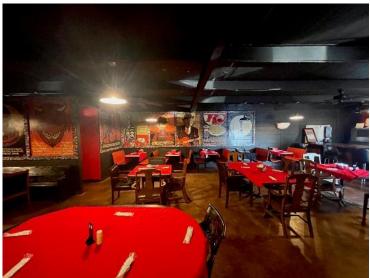

#### 1310 Main Street, Rosedale, MS 38769

Located at Robert Johnson's Crossroads in world-famous Rosedale, Mississippi, this 2,691+/- SF Bolivar County commercial building offers an incredible opportunity for a restaurant, juke joint, or event space. Currently operating as the Blue Levee Restaurant, the property also includes an additional available unit. Situated at the high-traffic intersection of HWY 1, HWY 8, and State Park Road, this 0.76+/- acre lot features excellent visibility. The land is 16th Section property with a renewable lease, and the improvements are being sold also. Don't miss this investment opportunity in the heart of Rosedale—call Tracey Bell or Charlie Heinsz today for more details!