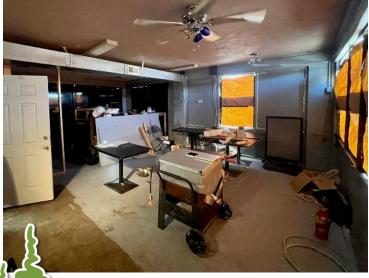

#### 1310 Main Street, Rosedale, MS 38769

Located at Robert Johnson's Crossroads in world-famous Rosedale, Mississippi, this 2,691+/- SF Bolivar County commercial building offers an incredible opportunity for a restaurant, juke joint, or event space. Currently operating as the Blue Levee Restaurant, the property also includes an additional available unit. Situated at the high-traffic intersection of HWY 1, HWY 8, and State Park Road, this 0.76+/- acre lot features excellent visibility. The land is 16th Section property with a renewable lease, and the improvements are being sold also. Don't miss this investment opportunity in the heart of Rosedale—call Tracey Bell or Charlie Heinsz today for more details!