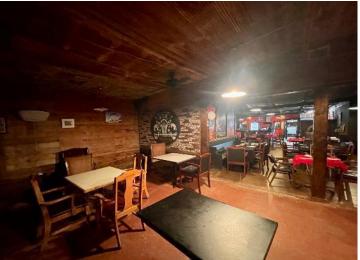

#### 1310 Main Street, Rosedale, MS 38769

Located at Robert Johnson's Crossroads in world-famous Rosedale, Mississippi, this 2,691+/- SF Bolivar County commercial building offers an incredible opportunity for a restaurant, juke joint, or event space. Currently operating as the Blue Levee Restaurant, the property also includes an additional available unit. Situated at the high-traffic intersection of HWY 1, HWY 8, and State Park Road, this 0.76+/- acre lot features excellent visibility. The land is 16th Section property with a renewable lease, and the improvements are being sold also. Don't miss this investment opportunity in the heart of Rosedale—call Tracey Bell or Charlie Heinsz today for more details!