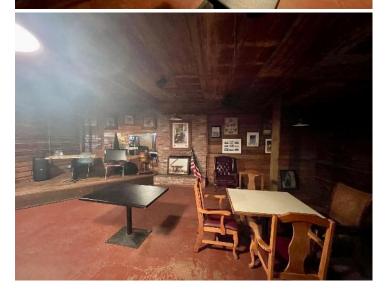

#### 1310 Main Street, Rosedale, MS 38769

Located at Robert Johnson's Crossroads in world-famous Rosedale, Mississippi, this 2,691+/- SF Bolivar County commercial building offers an incredible opportunity for a restaurant, juke joint, or event space. Currently operating as the Blue Levee Restaurant, the property also includes an additional available unit. Situated at the high-traffic intersection of HWY 1, HWY 8, and State Park Road, this 0.76+/- acre lot features excellent visibility. The land is 16th Section property with a renewable lease, and the improvements are being sold also. Don't miss this investment opportunity in the heart of Rosedale—call Tracey Bell or Charlie Heinsz today for more details!