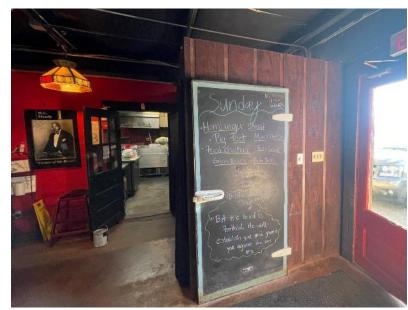

#### 1310 Main Street, Rosedale, MS 38769

Located at Robert Johnson's Crossroads in world-famous Rosedale, Mississippi, this 2,691+/- SF Bolivar County commercial building offers an incredible opportunity for a restaurant, juke joint, or event space. Currently operating as the Blue Levee Restaurant, the property also includes an additional available unit. Situated at the high-traffic intersection of HWY 1, HWY 8, and State Park Road, this 0.76+/- acre lot features excellent visibility. The land is 16th Section property with a renewable lease, and the improvements are being sold also. Don't miss this investment opportunity in the heart of Rosedale—call Tracey Bell or Charlie Heinsz today for more details!