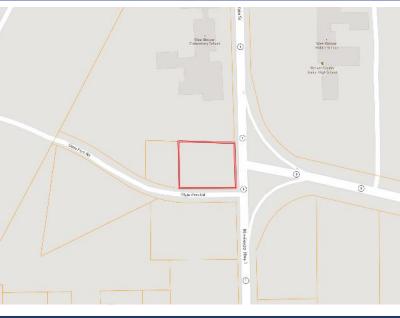

## MAPS | Click for Interactive Map

## Directions from Hwy 8 & Hwy 61 in Cleveland, MS:

Travel west on Hwy 8 for 19.5 miles. Turn right onto Main Street. After 39 feet, the property will be on the left.

**Click for Google Maps.** 

TRACEY BELL