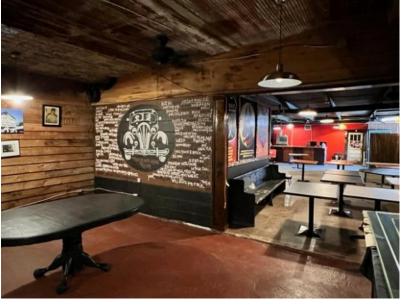

#### 1310 Main Street, Rosedale, MS 38769

Located at Robert Johnson's Crossroads in world-famous Rosedale, Mississippi, this 2,691+/- SF Bolivar County commercial building offers an incredible opportunity for a restaurant, juke joint, or event space. Currently operating as the Blue Levee Restaurant, the property also includes an additional available unit. Situated at the high-traffic intersection of HWY 1, HWY 8, and State Park Road, this 0.76+/- acre lot features excellent visibility. The land is 16th Section property with a renewable lease, and the improvements are being sold also. Don't miss this investment opportunity in the heart of Rosedale—call Tracey Bell or Charlie Heinsz today for more details!