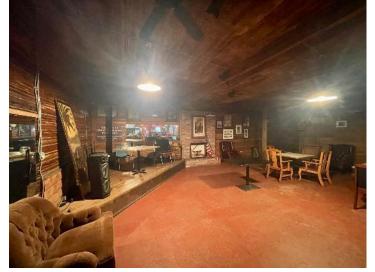

#### 1310 Main Street, Rosedale, MS 38769

Located at Robert Johnson's Crossroads in world-famous Rosedale, Mississippi, this 2,691+/- SF Bolivar County commercial building offers an incredible opportunity for a restaurant, juke joint, or event space. Currently operating as the Blue Levee Restaurant, the property also includes an additional available unit. Situated at the high-traffic intersection of HWY 1, HWY 8, and State Park Road, this 0.76+/- acre lot features excellent visibility. The land is 16th Section property with a renewable lease, and the improvements are being sold also. Don't miss this investment opportunity in the heart of Rosedale—call Tracey Bell or Charlie Heinsz today for more details!