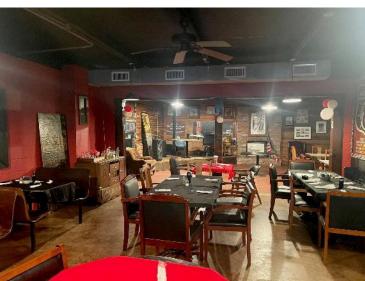

#### 1310 Main Street, Rosedale, MS 38769

Located at Robert Johnson's Crossroads in world-famous Rosedale, Mississippi, this 2,691+/- SF Bolivar County commercial building offers an incredible opportunity for a restaurant, juke joint, or event space. Currently operating as the Blue Levee Restaurant, the property also includes an additional available unit. Situated at the high-traffic intersection of HWY 1, HWY 8, and State Park Road, this 0.76+/- acre lot features excellent visibility. The land is 16th Section property with a renewable lease, and the improvements are being sold also. Don't miss this investment opportunity in the heart of Rosedale—call Tracey Bell or Charlie Heinsz today for more details!