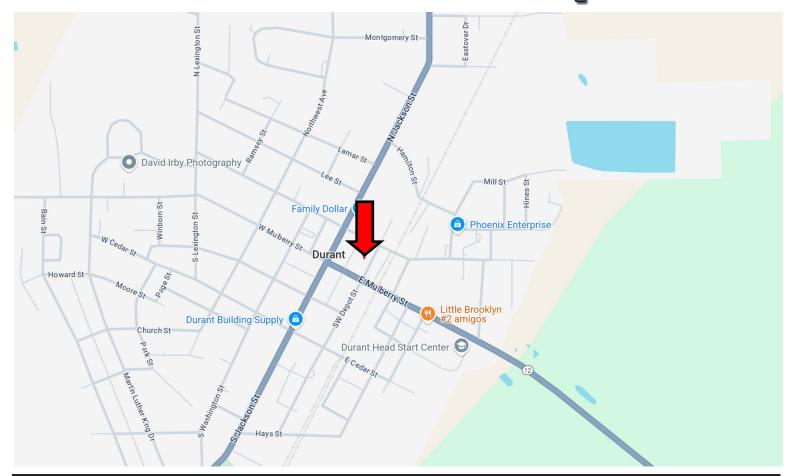

# Directional Map

<u>Directions from the Intersection of Hwy 51 and Hwy 12 in Durant, MS</u>: Travel South on E Mulberry Street/Hwy 12 for 446 feet. Turn onto N W Depot Street. After 236 feet, The property will be on your left.