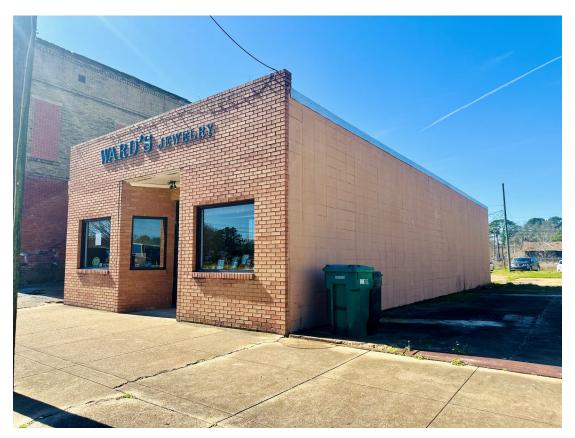

### 417 NW DEPOT STREET DURANT, MS 39063

\$79,500

Don't miss this chance to own a commercial property in the heart of downtown Durant! Currently operating as a jewelry store, this property includes two lots, providing potential for expansion or future development. Located on Depot Street and surrounded by established local businesses, this space offers solid visibility and steady foot traffic. Whether you're looking to continue the existing business or start something new, the possibilities here are endless. Explore the potential; this is an opportunity you won't want to miss! Contact Kristy Ingold or Emerson Lovelace to schedule your tour today!