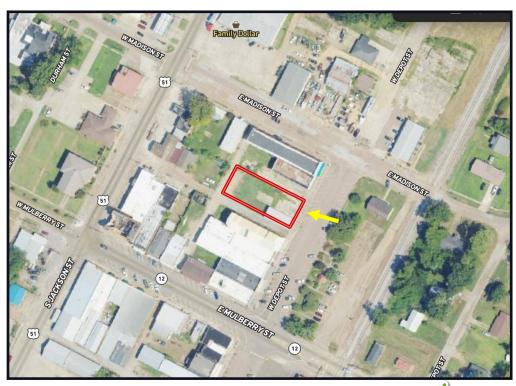

businesses, this space offers solid visibility and steady foot traffic. Whether you're looking to continue the existing business or start something new, the possibilities here are endless. Explore the potential; this is an opportunity you won't want to miss! Contact Kristy Ingold or Emerson Lovelace to schedule your tour today!



KRISTY INGOLD REALTOR®

O: 601.898.2772 | C: 662.792.9949 Kristy@TomSmithLand.com





EMERSON LOVELACE

O: 662.441.2500 | C: 601.715.3302 Emerson@TomSmithLand.com

### TomSmithLandandHomes.com







### KRISTY **INGOLD**

REALTOR®

O: 601.898.2772 | C: 662.792.9949 Kristy@TomSmithLand.com

### **EMERSON LOVELACE**

REALTOR®

O: 662.441.2500 | C: 601.715.3302 Emerson@TomSmithLand.com

### TomSmithLandandHomes.com

Expect More. Get More.





### Ownership Map



## Aerial Map

Click Here for the
Landld
Interactive Map

### KRISTY **INGOLD**

**REALTOR®** 

O: 601.898.2772 | C: 662.792.9949 Kristy@TomSmithLand.com



#### **EMERSON LOVELACE**

REALTOR®

O: 662.441.2500 | C: 601.715.3302 Emerson@TomSmithLand.com





# Directional Map



<u>Directions from the Intersection of Hwy 51 and Hwy 12 in Durant, MS</u>: Travel South on E Mulberry Street/Hwy 12 for 446 feet. Turn onto N W Depot Street. After 236 feet, The property will be on your left.

417 N W Depot Street, Durant, MS 39063—Click for Google Map Link



REALTOR®
O: 601.898.2772 | C: 662.792.9949

Kristy@TomSmithLand.com





EMERSON LOYELACE REALTOR®

O: 662.441.2500 | C: 601.715.3302 Emerson@TomSmithLand.com

### TomSmithLandandHomes.com