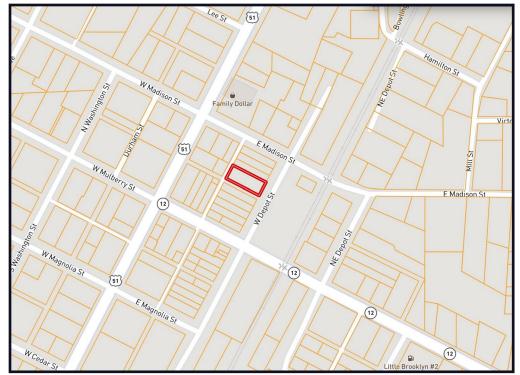

by established local businesses, this space offers solid visibility and steady foot traffic. Whether you're looking to continue the existing business or start something new, the possibilities here are endless. Explore the potential; this is an opportunity you won't want to miss! Contact Kristy Ingold or Emerson Lovelace to schedule your tour today!



KRISTY INGOLD REALTOR®

O: 601.898.2772 | C: 662.792.9949 Kristy@TomSmithLand.com





EMERSON LOVELACE

O: 662.441.2500 | C: 601.715.3302 Emerson@TomSmithLand.com

### TomSmithLandandHomes.com







### KRISTY **INGOLD**

REALTOR®

O: 601.898.2772 | C: 662.792.9949 Kristy@TomSmithLand.com

### **EMERSON LOVELACE**

REALTOR®

O: 662.441.2500 | C: 601.715.3302 Emerson@TomSmithLand.com

### TomSmithLandandHomes.com

Expect More. Get More.





### Ownership Map



## Aerial Map

Click Here for the
Landld
Interactive Map

### KRISTY **INGOLD**

**REALTOR®** 

O: 601.898.2772 | C: 662.792.9949 Kristy@TomSmithLand.com



#### **EMERSON LOVELACE**

REALTOR®

O: 662.441.2500 | C: 601.715.3302 Emerson@TomSmithLand.com





# Directional Map



<u>Directions from the Intersection of Hwy 51 and Hwy 12 in Durant, MS</u>: Travel South on E Mulberry Street/Hwy 12 for 446 feet. Turn onto N W Depot Street. After 236 feet, The property will be on your left.

417 N W Depot Street, Durant, MS 39063—Click for Google Map Link



REALTOR®
O: 601.898.2772 | C: 662.792.9949

Kristy@TomSmithLand.com





EMERSON LOYELACE REALTOR®

O: 662.441.2500 | C: 601.715.3302 Emerson@TomSmithLand.com

### TomSmithLandandHomes.com