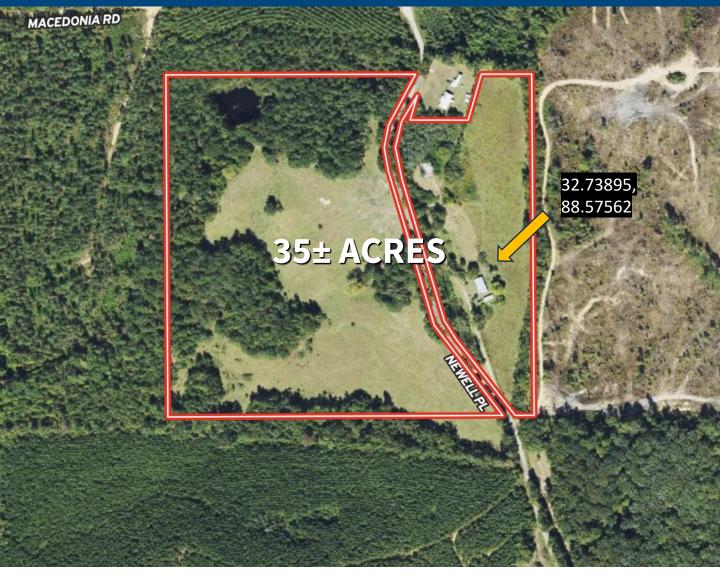

ational use. Whether you're seeking a farm, weekend getaway, or family homestead, this one checks all the boxes. Contact Tyler Kilgore for more details or to schedule a showing. Home is being sold "as is."

#### TYLER KILGORE REALTOR®

Office: 662.268.6333 Cell: 601.562.0688 Tyler@TomSmithLand.com



2011-2024

#### A Real Estate Expert You Can Trust

TomSmithLandandHomes.com

Information is believed to be accurate but not guaranteed.

#### A Real Estate Expert You Can Trust!

# 

O: 662.268.6333 C: 601.562.0688 Tyler@TomSmithLand.com

TomSmithLandandHomes.com







#### A Real Estate Expert You Can Trust!

TYLER KILGORE REALTOR® O: 662.268.6333 C: 601.562.0688 Tyler@TomSmithLand.com

TomSmithLandandHomes.com





Information is believed to be accurate but not guaranteed

### AERIAL MAP



#### Click Here for the Interactive Map Link

#### A Real Estate Expert You Can Trust!



O: 662.268.6333 C: 601.562.0688 Tyler@TomSmithLand.com

TomSmithLandandHomes.com





Information is believed to be accurate but not guaranteed

### **OWNERSHIP MAP**



TomSmithLandandHomes.com

BEST

## FEMA/Wetlands Map



#### A Real Estate Expert You Can Trust!

# TYLER KILGORE

O: 662.268.6333 C: 601.562.0688 Tyler@TomSmithLand.com

TomSmithLandandHomes.com





Information is believed to be accurate but not guaranteed

## DIRECTIONAL MAP



<u>Directions from De Kalb, MS</u>: Travel south on Hwy 39 for 1.3 miles. Turn left onto Dekalb-Porterville Rd/Firetower Rd and travel 3.6 miles. Make a slight left turn onto Graham Rd, and travel 2.1 miles Turn left onto Newell Place. After 0.6 miles, the