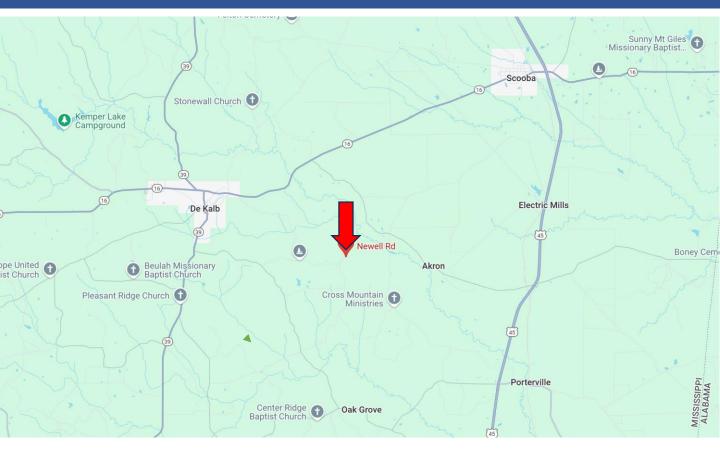

## DIRECTIONAL MAP

<u>Directions from De Kalb, MS</u>: Travel south on Hwy 39 for 1.3 miles. Turn left onto Dekalb-Porterville Rd/Firetower Rd and travel 3.6 miles. Make a slight left turn onto Graham Rd, and travel 2.1 miles Turn left onto Newell Place. After 0.6 miles, the property will be on the right.

1174 Newell Rd, De Kalb, MS 39328 - Click for Google Map Link