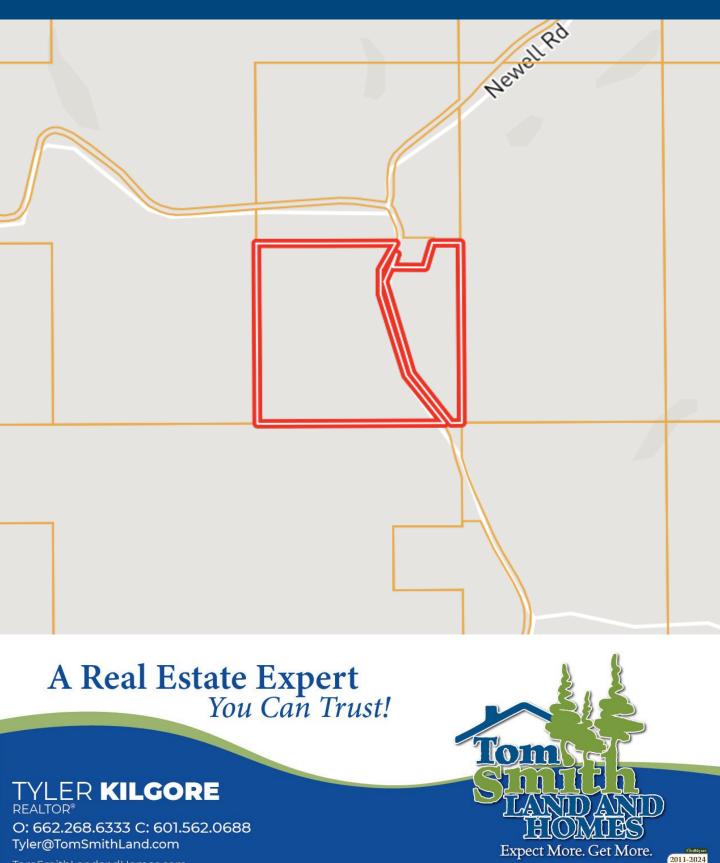

l: 601.562.0688 Tyler@TomSmithLand.com



2011-2024

#### A Real Estate Expert You Can Trust

TomSmithLandandHomes.com

Information is believed to be accurate but not guaranteed.

#### A Real Estate Expert You Can Trust!

# 

O: 662.268.6333 C: 601.562.0688 Tyler@TomSmithLand.com

TomSmithLandandHomes.com







#### A Real Estate Expert You Can Trust!

TYLER KILGORE REALTOR® O: 662.268.6333 C: 601.562.0688 Tyler@TomSmithLand.com

TomSmithLandandHomes.com





Information is believed to be accurate but not guaranteed

### AERIAL MAP



#### Click Here for the Interactive Map Link

#### A Real Estate Expert You Can Trust!



O: 662.268.6333 C: 601.562.0688 Tyler@TomSmithLand.com

TomSmithLandandHomes.com





Information is believed to be accurate but not guaranteed

### **OWNERSHIP MAP**



TomSmithLandandHomes.com

BEST

## FEMA/Wetlands Map



#### A Real Estate Expert You Can Trust!

# TYLER KILGORE

O: 662.268.6333 C: 601.562.0688 Tyler@TomSmithLand.com

TomSmithLandandHomes.com





Information is believed to be accurate but not guaranteed

## DIRECTIONAL MAP



<u>Directions from De Kalb, MS</u>: Travel south on Hwy 39 for 1.3 miles. Turn left onto Dekalb-Porterville Rd/Firetower Rd and travel 3.6 miles. Make a slight left turn onto Graham Rd, and travel 2.1 miles Turn left onto Newell Place. After 0.6 miles, the property will be on the right.

1174 Newell Rd, De Kalb, MS 39328 - Click for Google Map Link