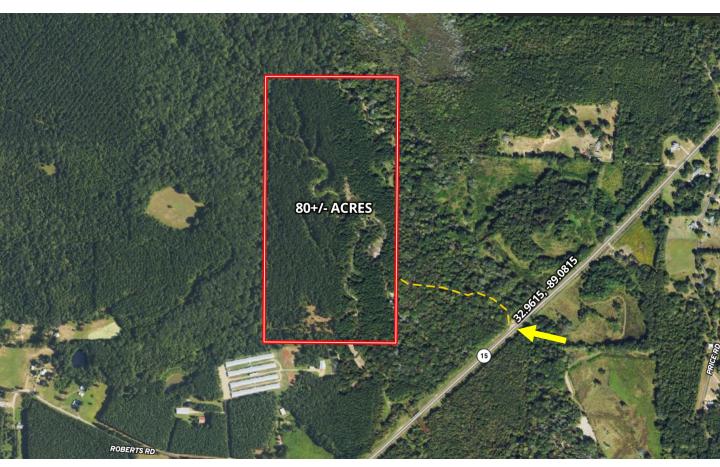

#### DIRECTIONAL MAP

## <u>Directions from the intersection of Hwy 15 and Hwy 395 in Noxapater, MS:</u> Travel south on Hwy 15 for 2.6 miles. The entrance to the property will be on the

right. Google Map Link