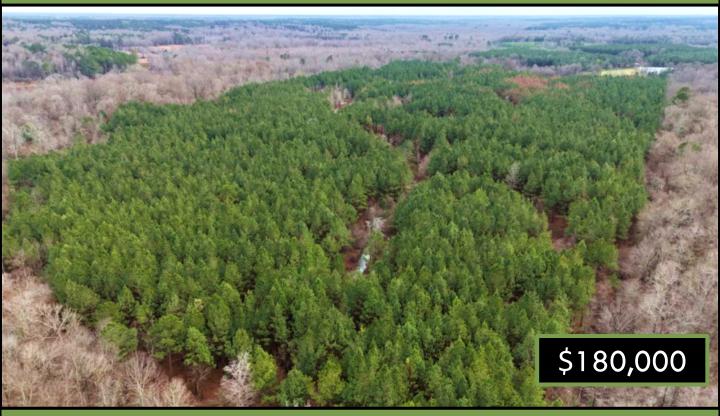

### RECREATION • HUNTING • TIMBER

80± Acres in Winston County, MS

This 80 +/- acre property in Winston County, MS, presents an excellent recreation and timber investment opportunity. Managed on a burn rotation, the pine stand is complemented by a small hardwood pocket and a flowing creek, creating a diverse and thriving landscape. An internal road system allows easy access throughout the property, with multiple spots ready for food plots. Whether you're looking for a prime hunting retreat, a recreational getaway, or a long-term investment, this property has it all. Call Brady today to schedule your private showing!