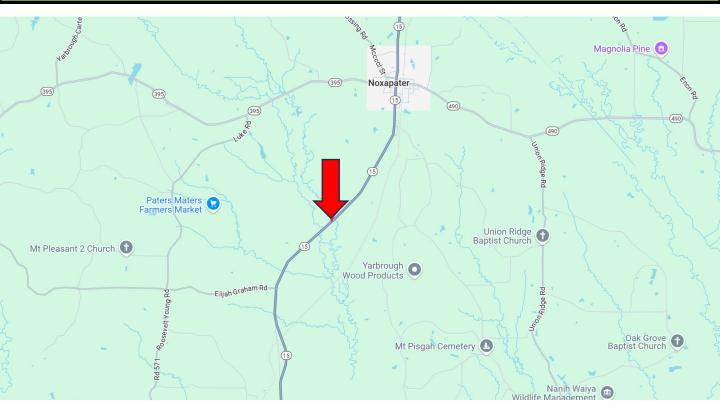

#### DIRECTIONAL MAP

## <u>Directions from the intersection of Hwy 15 and Hwy 395 in Noxapater, MS:</u> Travel south on Hwy 15 for 2.6 miles. The entrance to the property will be on the

right. Google Map Link