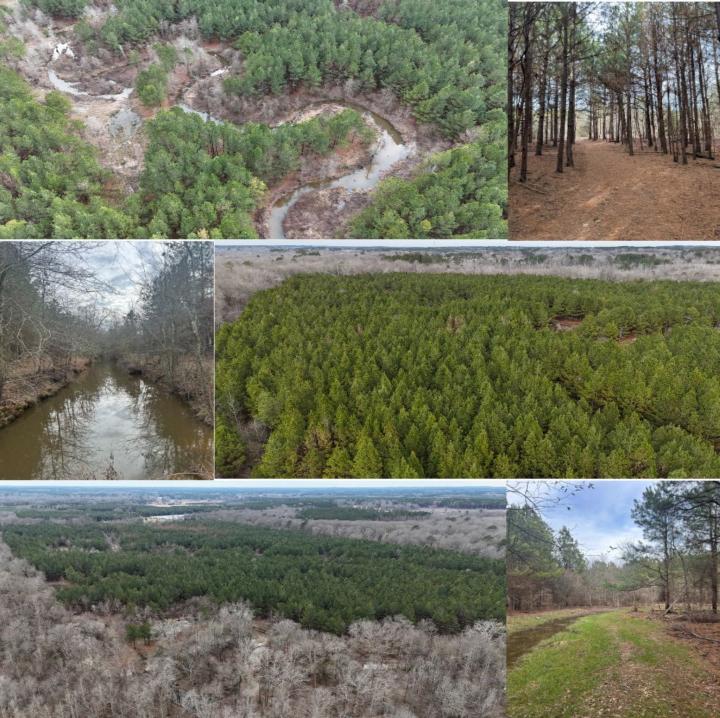

ty, MS



This 80 +/- acre property in Winston County, MS, presents an excellent recreation and timber investment opportunity. Managed on a burn rotation, the pine stand is complemented by a small hardwood pocket and a flowing creek, creating a diverse and thriving landscape. An internal road system allows easy access throughout the property, with multiple spots ready for food plots. Whether you're looking for a prime hunting retreat, a recreational getaway, or a long-term investment, this property has it all. Call Brady today to schedule your private showing!



#### BRADY RICHARDSON

REALTOR®

Office: 601.898.2772 Cell: 662.418.8791 Brady@TomSmithLand.com



2011-2024

A Real Estate Expert You Can Trust

TomSmithLandandHomes.com

Information is believed to be accurate but not quarantee



# A Real Estate Expert You Can Trust!

### BRADY RICHARDSON

O: 601.898.2772 C: 662.418.8791

Brady@TomSmithLand.com

TomSmithLandandHomes.com



Expect More. Get More.





A Real Estate Expert You Can Trust!

### BRADY RICHARDSON

O: 601.898.2772 C: 662.418.8791

Brady@TomSmithLand.com



#### **Burn Rotation Photo**



A Real Estate Expert You Can Trust!

### BRADY RICHARDSON

O: 601.898.2772 C: 662.418.8791

Brady@TomSmithLand.com

TomSmithLandandHomes.com



#### **AERIAL MAP**



Click Here for the Landid Interactive Map Link

A Real Estate Expert You Can Trust!

### BRADY RICHARDSON

O: 601.898.2772 C: 662.418.8791

Brady@TomSmithLand.com

TomSmithLandandHomes.com



#### OWNERSHIP AND TOPOGRAPHY MAPS



A Real Estate Expert You Can Trust!

### BRADY RICHARDSON

O: 601.898.2772 C: