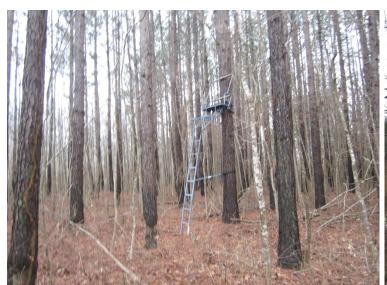

## RECREATIONAL TRACT 28.5± Acres in Tallahatchie County, MS

\$75,000

Check out this 28.5± acre recreational tract on Hunter Creek Road in Tallahatchie County, MS. The property features a mostly pine timber stand in the saw timber and chip-n-saw classes, along with a slough formed by Hunter Creek—creating a diverse habitat for deer, turkey, ducks, and other wildlife. Two shooting houses and two ladder stands remain on-site. Access is easy, with a gated entrance off Hunter Creek Road and a well-maintained perimeter road. Hunter Creek forms the southern property line, and the tract lies within its floodplain. Utilities include electricity and community water. CRP payments are \$1,417 per year through 9/30/2031. This property is an excellent opportunity if you're looking for a convenient and affordable recreational or hunting tract. Don't wait—call Tom today!