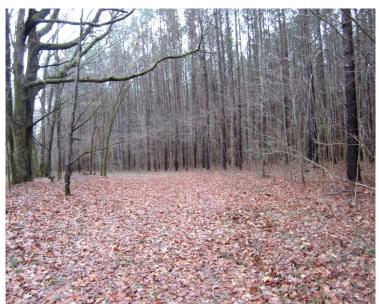

## RECREATIONAL TRACT 28.5± Acres in Tallahatchie County, MS

\$75,000

Check out this 28.5± acre recreational tract on Hunter Creek Road in Tallahatchie County, MS. The property features a mostly pine timber stand in the saw timber and chip-n-saw classes, along with a slough formed by Hunter Creek—creating a diverse habitat for deer, turkey, ducks, and other wildlife. Two shooting houses and two ladder stands remain on-site. Access is easy, with a gated entrance off Hunter Creek Road and a well-maintained perimeter road. Hunter Creek forms the southern property line, and the tract lies within its floodplain. Utilities include electricity and community water. CRP payments are \$1,417 per year through 9/30/2031. This property is an excellent opportunity if you're looking for a convenient and affordable recreational or hunting tract. Don't wait—call Tom today!