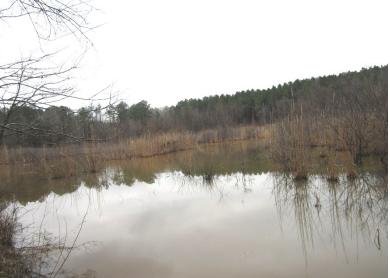

## RECREATIONAL TRACT 28.5± Acres in Tallahatchie County, MS

\$75,000

Check out this 28.5± acre recreational tract on Hunter Creek Road in Tallahatchie County, MS. The property features a mostly pine timber stand in the saw timber and chip-n-saw classes, along with a slough formed by Hunter Creek—creating a diverse habitat for deer, turkey, ducks, and other wildlife. Two shooting houses and two ladder stands remain on-site. Access is easy, with a gated entrance off Hunter Creek Road and a well-maintained perimeter road. Hunter Creek forms the southern property line, and the tract lies within its floodplain. Utilities include electricity and community water. CRP payments are \$1,417 per year through 9/30/2031. This property is an excellent opportunity if you're looking for a convenient and affordable recreational or hunting tract. Don't wait—call Tom today!