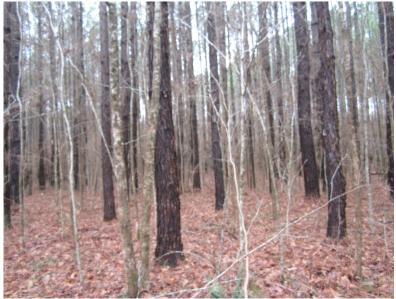

## RECREATIONAL TRACT 28.5± Acres in Tallahatchie County, MS

\$75,000

Check out this 28.5± acre recreational tract on Hunter Creek Road in Tallahatchie County, MS. The property features a mostly pine timber stand in the saw timber and chip-n-saw classes, along with a slough formed by Hunter Creek—creating a diverse habitat for deer, turkey, ducks, and other wildlife. Two shooting houses and two ladder stands remain on-site. Access is easy, with a gated entrance off Hunter Creek Road and a well-maintained perimeter road. Hunter Creek forms the southern property line, and the tract lies within its floodplain. Utilities include electricity and community water. CRP payments are \$1,417 per year through 9/30/2031. This property is an excellent opportunity if you're looking for a convenient and affordable recreational or hunting tract. Don't wait—call Tom today!