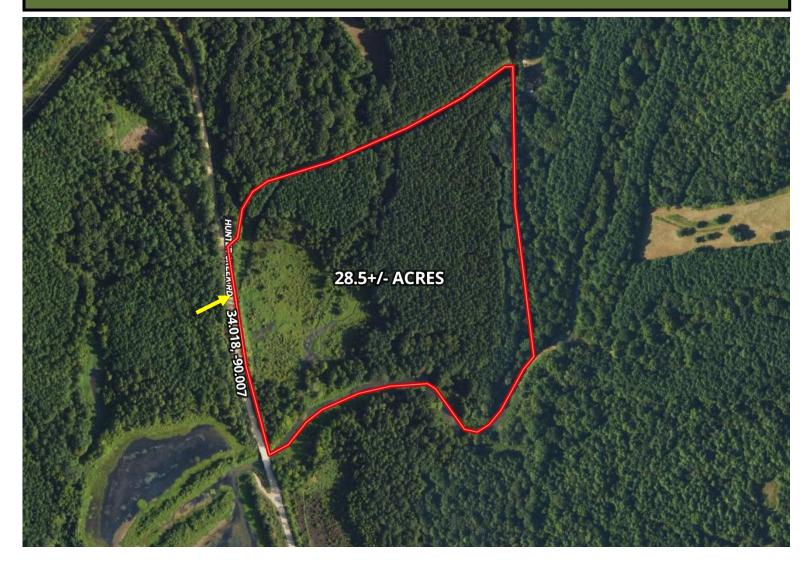

## **AERIAL MAP**

Click Here for the LandId Interactive Map Link

## RECREATIONAL TRACT 28.5± Acres in Tallahatchie County, MS

\$75,000

Check out this 28.5± acre recreational tract on Hunter Creek Road in Tallahatchie County, MS. The property features a mostly pine timber stand in the saw timber and chip-n-saw classes, along with a slough formed by Hunter Creek—creating a diverse habitat for deer, turkey, ducks, and other wildlife. Two shooting houses and two ladder stands remain on-site. Access is easy, with a gated entrance off Hunter Creek Road and a well-maintained perimeter road. Hunter Creek forms the southern property line, and the tract lies within its floodplain. Utilities include electricity and community water. CRP payments are \$1,417 per year through 9/30/2031. This property is an excellent opportunity if you're looking for a convenient and affordable recreational or hunting tract. Don't wait—call Tom today!