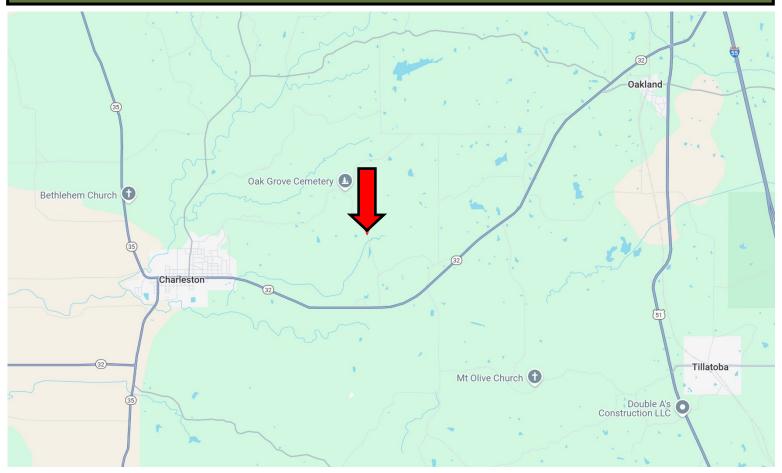

## **DIRECTIONAL MAP**

<u>Directions from I-55 in Tillatoba, MS:</u> Take exit 277 for Hwy 32 toward Oakland/Water Valley. Turn onto Hwy 32 W and travel 8.3 miles. Turn right onto Hunter Creek Road. After 1.3 miles, the property will be on the right.

Address: Hunter Creek Road Charleston, MS 38921-Click for Google Maps Link