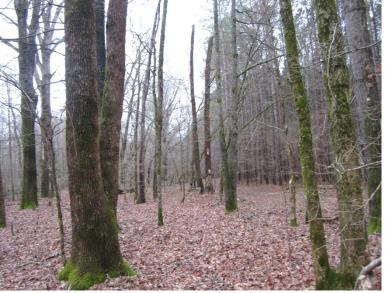

## RECREATIONAL TRACT 28.5± Acres in Tallahatchie County, MS

\$75,000

Check out this 28.5± acre recreational tract on Hunter Creek Road in Tallahatchie County, MS. The property features a mostly pine timber stand in the saw timber and chip-n-saw classes, along with a slough formed by Hunter Creek—creating a diverse habitat for deer, turkey, ducks, and other wildlife. Two shooting houses and two ladder stands remain on-site. Access is easy, with a gated entrance off Hunter Creek Road and a well-maintained perimeter road. Hunter Creek forms the southern property line, and the tract lies within its floodplain. Utilities include electricity and community water. CRP payments are \$1,417 per year through 9/30/2031. This property is an excellent opportunity if you're looking for a convenient and affordable recreational or hunting tract. Don't wait—call Tom today!