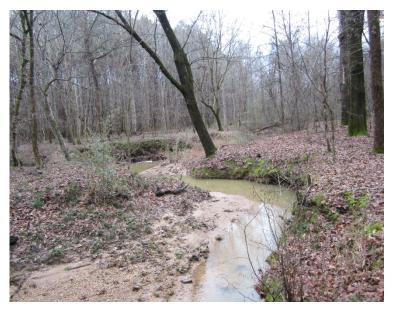

## RECREATIONAL TRACT 28.5± Acres in Tallahatchie County, MS

\$75,000

Check out this 28.5± acre recreational tract on Hunter Creek Road in Tallahatchie County, MS. The property features a mostly pine timber stand in the saw timber and chip-n-saw classes, along with a slough formed by Hunter Creek—creating a diverse habitat for deer, turkey, ducks, and other wildlife. Two shooting houses and two ladder stands remain on-site. Access is easy, with a gated entrance off Hunter Creek Road and a well-maintained perimeter road. Hunter Creek forms the southern property line, and the tract lies within its floodplain. Utilities include electricity and community water. CRP payments are \$1,417 per year through 9/30/2031. This property is an excellent opportunity if you're looking for a convenient and affordable recreational or hunting tract. Don't wait—call Tom today!