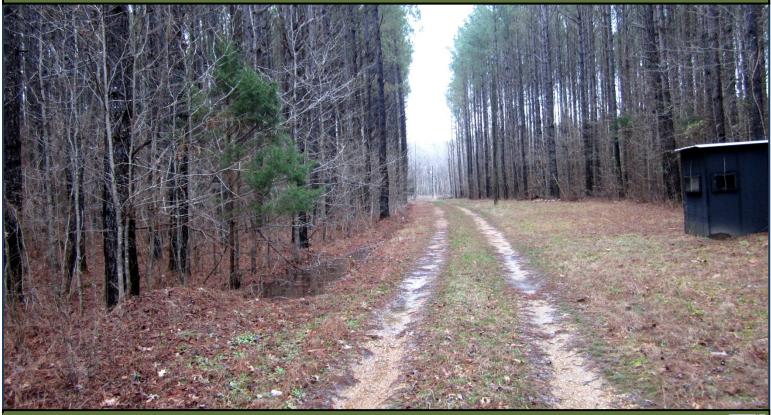

## RECREATIONAL TRACT 28.5± Acres in Tallahatchie County, MS

\$75,000

Check out this 28.5± acre recreational tract on Hunter Creek Road in Tallahatchie County, MS. The property features a mostly pine timber stand in the saw timber and chip-n-saw classes, along with a slough formed by Hunter Creek—creating a diverse habitat for deer, turkey, ducks, and other wildlife. Two shooting houses and two ladder stands remain on-site. Access is easy, with a gated entrance off Hunter Creek Road and a well-maintained perimeter road. Hunter Creek forms the southern property line, and the tract lies within its floodplain. Utilities include electricity and community water. CRP payments are \$1,417 per year through 9/30/2031. This property is an excellent opportunity if you're looking for a convenient and affordable recreational or hunting tract. Don't wait—call Tom today!