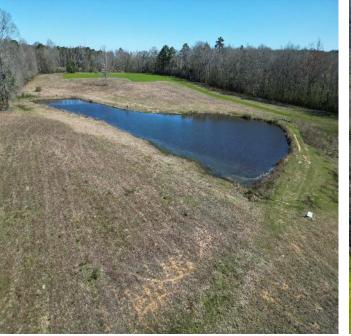

### \$280,000

This 28.8+/- acre property in Jones County, MS, is hard to find. This property is just outside Laurel, MS, and sits in the Jones County School District! This property features over 750 feet of road frontage on Lower Myrick Road, with power and water available. This property features multiple great homesites for someone looking to build their dream home. This tract consists of gently rolling hills and is completely fenced and cross-fenced. There is also a small stocked pond in the back of the property. If you are looking for a small recreational tract or somewhere to build and have some room to run, this 28.8+/- acres is what you are looking for! To schedule a private showing, call or text Walker today!