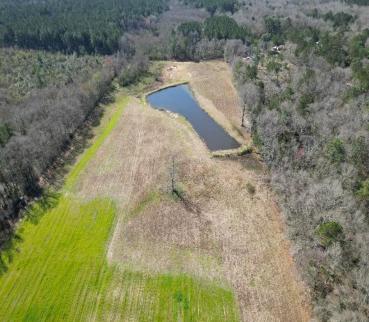

### \$280,000

This 28.8+/- acre property in Jones County, MS, is hard to find. This property is just outside Laurel, MS, and sits in the Jones County School District! This property features over 750 feet of road frontage on Lower Myrick Road, with power and water available. This property features multiple great homesites for someone looking to build their dream home. This tract consists of gently rolling hills and is completely fenced and cross-fenced. There is also a small stocked pond in the back of the property. If you are looking for a small recreational tract or somewhere to build and have some room to run, this 28.8+/- acres is what you are looking for! To schedule a private showing, call or text Walker today!