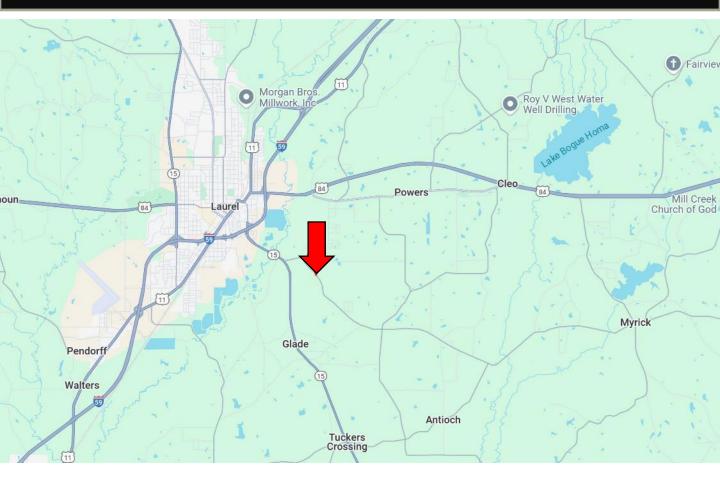

# **Directional Map**

Directions from I-59 and Hwy 15 in Laurel, MS: Take exit 96B for Hwy 15. Continue onto Hwy 15 and travel 0.8 miles. Turn left onto Free State Road/Lower Myrick Road. After 0.8 miles, the property will be on your right. Google Map Link