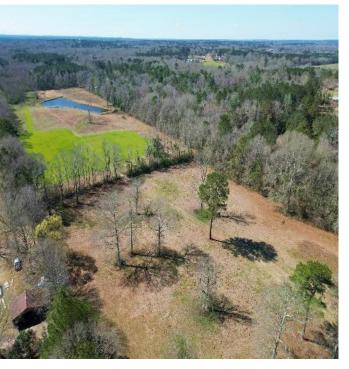

### \$280,000

This 28.8+/- acre property in Jones County, MS, is hard to find. This property is just outside Laurel, MS, and sits in the Jones County School District! This property features over 750 feet of road frontage on Lower Myrick Road, with power and water available. This property features multiple great homesites for someone looking to build their dream home. This tract consists of gently rolling hills and is completely fenced and cross-fenced. There is also a small stocked pond in the back of the property. If you are looking for a small recreational tract or somewhere to build and have some room to run, this 28.8+/- acres is what you are looking for! To schedule a private showing, call or text Walker today!