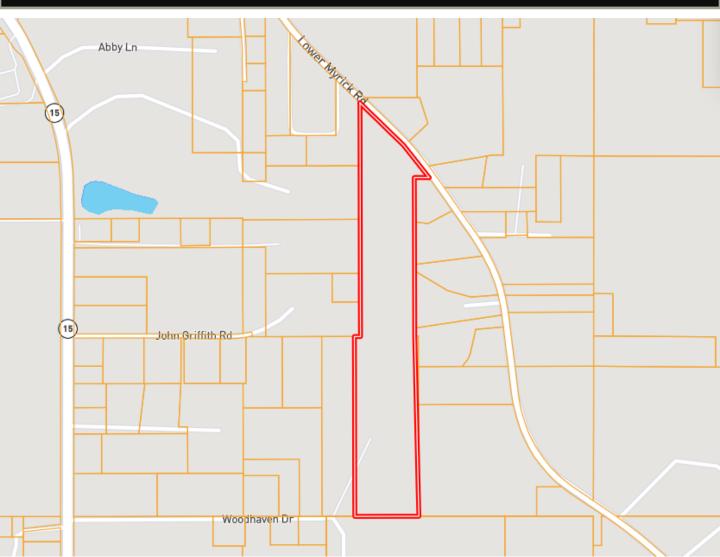

stocked pond in the back of the property. If you are looking for a small recreational tract or somewhere to build and have some room to run, this 28.8+/- acres is what you are looking for! To schedule a private showing, call or text Walker today!

#### WALKER TRANUM REALTOR® Office: 662.268.6333

Cell: 662.769.1442 Walker@TomSmithHomes.com



2011-2024

BEST

#### A Real Estate Expert You Can Trust

TomSmithLandandHomes.com











#### A Real Estate Expert You Can Trust!



TomSmithLandandHomes.com





Information is believed to be accurate but not guaranteed

## **Aerial Map**



### Click <u>Here</u> for the Interactive Map Link

#### A Real Estate Expert You Can Trust!



TomSmithLandandHomes.com





Information is believed to be accurate but not guaranteed

# **Ownership** Map



#### A Real Estate Expert You Can Trust!



TomSmithLandandHomes.com





### Flood Map





Office: 662.268.6333 Cell: 662.769.1442 Walker@TomSmithHomes.com



2011-2024 BEST

### A Real Estate Expert You Can Trust

Information is believed to be accurate but not guaranteed.

## Торо Мар





Office: 662.268.6333 Cell: 662.769.1442 Walker@TomSmithHomes.com



2011-2024 BEST

#### A Real Estate Expert You Can Trust TomSmithLandandHomes.com

# **Directional Map**



Directions from I-59 and Hwy 15 in Laurel, MS: Take exit 96B for Hwy 15. Continue onto Hwy 15 and travel 0.8 miles. Turn left onto Free State Road/Lower Myrick Road. After 0.8 miles, the property will be on your right. Google Map Link