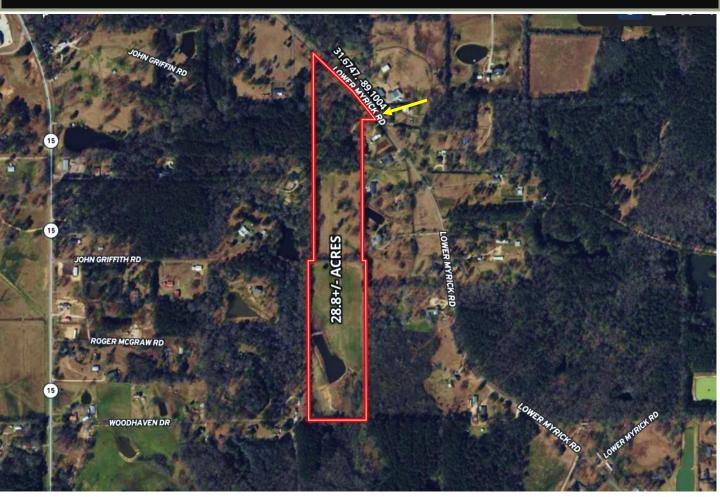

## **Aerial Map**

### Click <u>Here</u> for the Interactive Map Link

### \$280,000

This 28.8+/- acre property in Jones County, MS, is hard to find. This property is just outside Laurel, MS, and sits in the Jones County School District! This property features over 750 feet of road frontage on Lower Myrick Road, with power and water available. This property features multiple great homesites for someone looking to build their dream home. This tract consists of gently rolling hills and is completely fenced and cross-fenced. There is also a small stocked pond in the back of the property. If you are looking for a small recreational tract or somewhere to build and have some room to run, this 28.8+/- acres is what you are looking for! To schedule a private showing, call or text Walker today!