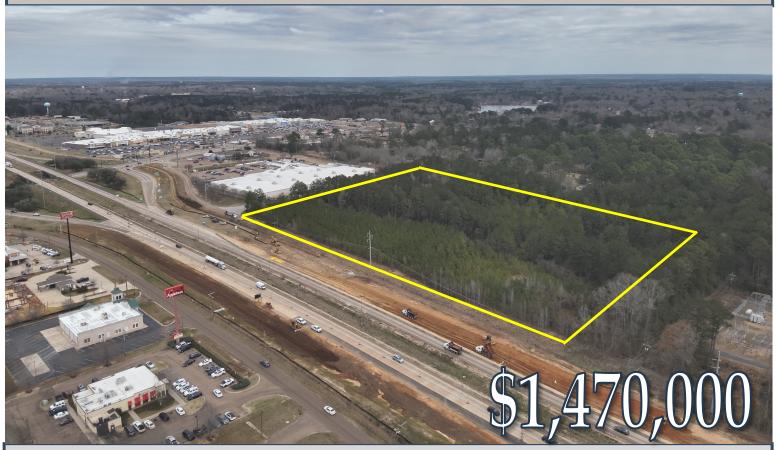

### PRIME COMMERCIAL LOT

16.87 ± Acres in McComb, MS

This 16.87-acre lot in McComb, MS, offers a rare investment opportunity along Interstate 55, featuring direct access via a signalized 4-way intersection at Smithdale Road and Pikes Point Place. With unmatched visibility and a combined traffic count of nearly 40,000 VPD, this site is primed for development. Positioned adjacent to Lowe's, the property is surrounded by top national retailers, including Chick-fil-A, Starbucks, McDonald's, ALDI, Hobby Lobby, Five Below, AT&T, Marshalls, Walmart, Ross, and Belk. The area also hosts regional distribution centers for Coca-Cola, Pepsi, and John Deere. With its prime location, high traffic exposure, and thriving retail environment, this lot is ideal for big-box retailers, fast-casual dining, hotels, entertainment venues, or mixed-use development. Don't miss this chance to secure a premier development-ready lot in one of Mississippi's most strategic retail corridors. Contact us today for more information!

# AERIAL MAP