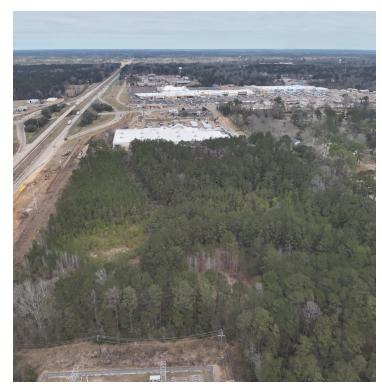

### PRIME COMMERCIAL LOT

16.87 ± Acres in McComb, MS

This 16.87-acre lot in McComb, MS, offers a rare investment opportunity along Interstate 55, featuring direct access via a signalized 4-way intersection at Smithdale Road and Pikes Point Place. With unmatched visibility and a combined traffic count of nearly 40,000 VPD, this site is primed for development. Positioned adjacent to Lowe's, the property is surrounded by top national retailers, including Chick-fil-A, Starbucks, McDonald's, ALDI, Hobby Lobby, Five Below, AT&T, Marshalls, Walmart, Ross, and Belk. The area also hosts regional distribution centers for Coca-Cola, Pepsi, and John Deere. With its prime location, high traffic exposure, and thriving retail environment, this lot is ideal for big-box retailers, fast-casual dining, hotels, entertainment venues, or mixed-use development. Don't miss this chance to secure a premier development-ready lot in one of Mississippi's most strategic retail corridors. Contact us today for more information!