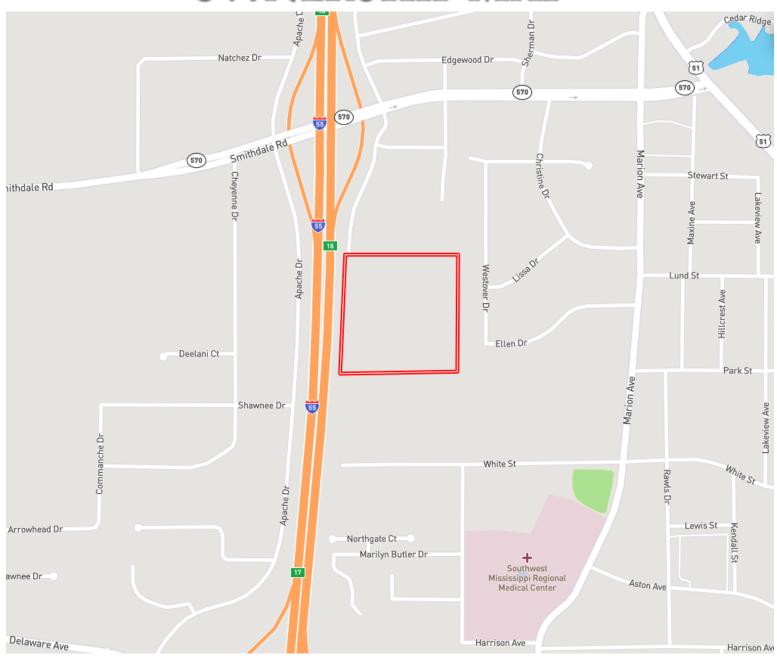

### PRIME COMMERCIAL LOT

16.87 ± Acres in McComb, MS

This 16.87-acre lot in McComb, MS, offers a rare investment opportunity along Interstate 55, featuring direct access via a signalized 4-way intersection at Smithdale Road and Pikes Point Place. With unmatched visibility and a combined traffic count of nearly 40,000 VPD, this site is primed for development. Positioned adjacent to Lowe's, the property is surrounded by top national retailers, including Chick-fil-A, Starbucks, McDonald's, ALDI, Hobby Lobby, Five Below, AT&T, Marshalls, Walmart, Ross, and Belk. The area also hosts regional distribution centers for Coca-Cola, Pepsi, and John Deere. With its prime location, high traffic exposure, and thriving retail environment, this lot is ideal for big-box retailers, fast-casual dining, hotels, entertainment venues, or mixed-use development. Don't miss this chance to secure a premier development-ready lot in one of Mississippi's most strategic retail corridors. Contact us today for more information!

## DIRECTIONAL MAP

<u>Directions from I-55</u>: Take exit 18. Travel east onto MS-570 (Smithdale Rd). Take the next immediate right onto Pike Point Pl. The property will be directly ahead at the end of the road.