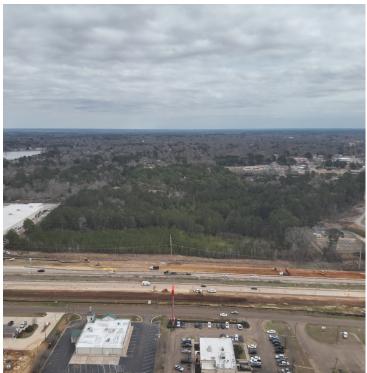

### PRIME COMMERCIAL LOT

16.87 ± Acres in McComb, MS

This 16.87-acre lot in McComb, MS, offers a rare investment opportunity along Interstate 55, featuring direct access via a signalized 4-way intersection at Smithdale Road and Pikes Point Place. With unmatched visibility and a combined traffic count of nearly 40,000 VPD, this site is primed for development. Positioned adjacent to Lowe's, the property is surrounded by top national retailers, including Chick-fil-A, Starbucks, McDonald's, ALDI, Hobby Lobby, Five Below, AT&T, Marshalls, Walmart, Ross, and Belk. The area also hosts regional distribution centers for Coca-Cola, Pepsi, and John Deere. With its prime location, high traffic exposure, and thriving retail environment, this lot is ideal for big-box retailers, fast-casual dining, hotels, entertainment venues, or mixed-use development. Don't miss this chance to secure a premier development-ready lot in one of Mississippi's most strategic retail corridors. Contact us today for more information!

# AERIAL MAP