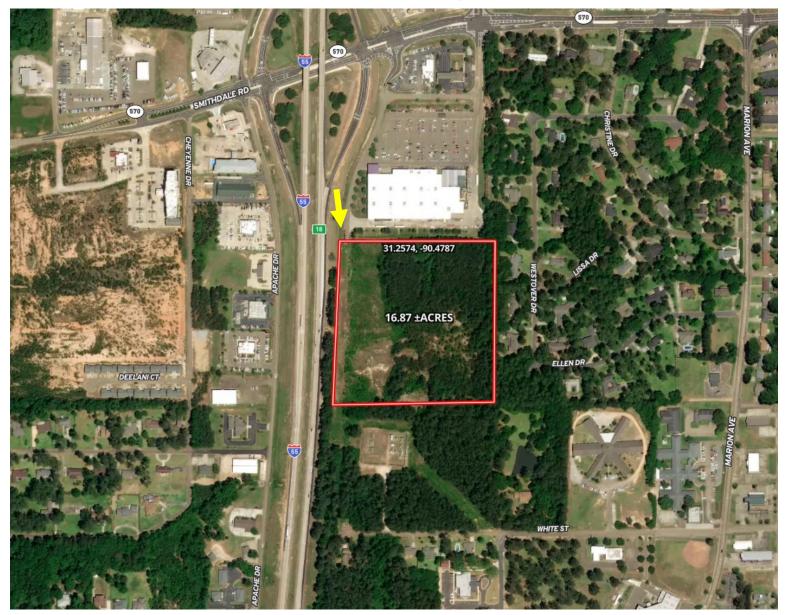

### PRIME COMMERCIAL LOT

16.87 ± Acres in McComb, MS

This 16.87-acre lot in McComb, MS, offers a rare investment opportunity along Interstate 55, featuring direct access via a signalized 4-way intersection at Smithdale Road and Pikes Point Place. With unmatched visibility and a combined traffic count of nearly 40,000 VPD, this site is primed for development. Positioned adjacent to Lowe's, the property is surrounded by top national retailers, including Chick-fil-A, Starbucks, McDonald's, ALDI, Hobby Lobby, Five Below, AT&T, Marshalls, Walmart, Ross, and Belk. The area also hosts regional distribution centers for Coca-Cola, Pepsi, and John Deere. With its prime location, high traffic exposure, and thriving retail environment, this lot is ideal for big-box retailers, fast-casual dining, hotels, entertainment venues, or mixed-use development. Don't miss this chance to secure a premier development-ready lot in one of Mississippi's most strategic retail corridors. Contact us today for more information!

## DIRECTIONAL MAP

<u>Directions from I-55</u>: Take exit 18. Travel east onto MS-570 (Smithdale Rd). Take the next immediate right onto Pike Point Pl. The property will be directly ahead at the end of the road.