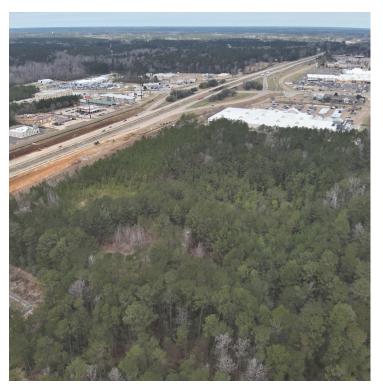

### PRIME COMMERCIAL LOT

16.87 ± Acres in McComb, MS

This 16.87-acre lot in McComb, MS, offers a rare investment opportunity along Interstate 55, featuring direct access via a signalized 4-way intersection at Smithdale Road and Pikes Point Place. With unmatched visibility and a combined traffic count of nearly 40,000 VPD, this site is primed for development. Positioned adjacent to Lowe's, the property is surrounded by top national retailers, including Chick-fil-A, Starbucks, McDonald's, ALDI, Hobby Lobby, Five Below, AT&T, Marshalls, Walmart, Ross, and Belk. The area also hosts regional distribution centers for Coca-Cola, Pepsi, and John Deere. With its prime location, high traffic exposure, and thriving retail environment, this lot is ideal for big-box retailers, fast-casual dining, hotels, entertainment venues, or mixed-use development. Don't miss this chance to secure a premier development-ready lot in one of Mississippi's most strategic retail corridors. Contact us today for more information!