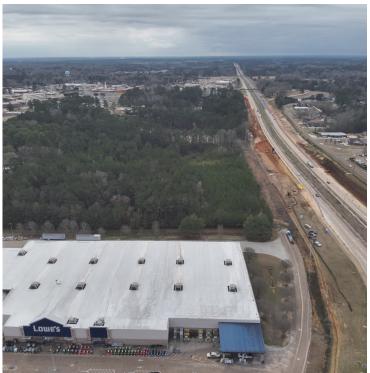

### PRIME COMMERCIAL LOT

16.87 ± Acres in McComb, MS

This 16.87-acre lot in McComb, MS, offers a rare investment opportunity along Interstate 55, featuring direct access via a signalized 4-way intersection at Smithdale Road and Pikes Point Place. With unmatched visibility and a combined traffic count of nearly 40,000 VPD, this site is primed for development. Positioned adjacent to Lowe's, the property is surrounded by top national retailers, including Chick-fil-A, Starbucks, McDonald's, ALDI, Hobby Lobby, Five Below, AT&T, Marshalls, Walmart, Ross, and Belk. The area also hosts regional distribution centers for Coca-Cola, Pepsi, and John Deere. With its prime location, high traffic exposure, and thriving retail environment, this lot is ideal for big-box retailers, fast-casual dining, hotels, entertainment venues, or mixed-use development. Don't miss this chance to secure a premier development-ready lot in one of Mississippi's most strategic retail corridors. Contact us today for more information!