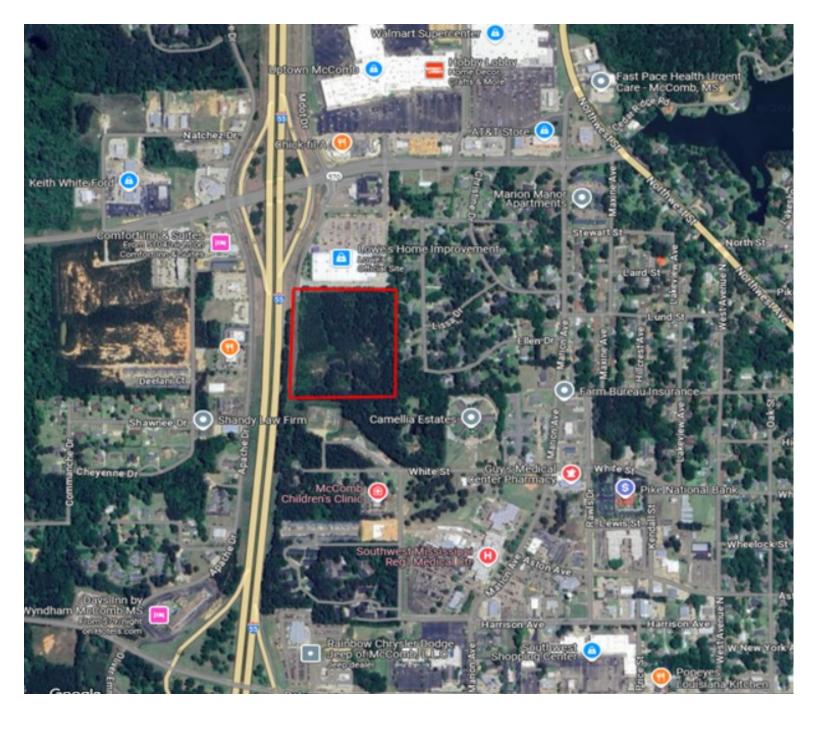

### PRIME COMMERCIAL LOT

16.87 ± Acres in McComb, MS

This 16.87-acre lot in McComb, MS, offers a rare investment opportunity along Interstate 55, featuring direct access via a signalized 4-way intersection at Smithdale Road and Pikes Point Place. With unmatched visibility and a combined traffic count of nearly 40,000 VPD, this site is primed for development. Positioned adjacent to Lowe's, the property is surrounded by top national retailers, including Chick-fil-A, Starbucks, McDonald's, ALDI, Hobby Lobby, Five Below, AT&T, Marshalls, Walmart, Ross, and Belk. The area also hosts regional distribution centers for Coca-Cola, Pepsi, and John Deere. With its prime location, high traffic exposure, and thriving retail environment, this lot is ideal for big-box retailers, fast-casual dining, hotels, entertainment venues, or mixed-use development. Don't miss this chance to secure a premier development-ready lot in one of Mississippi's most strategic retail corridors. Contact us today for more information!

## OWNERSHIP MAP

O: 601.898.2772 | C: 662.715.7109 Dale@TomSmithLand.com

DAVID BELDEN ALC®, REALTOR®

O: 601.898.2772 | C: 601.415.3884 DBelden@TomSmithLand.com