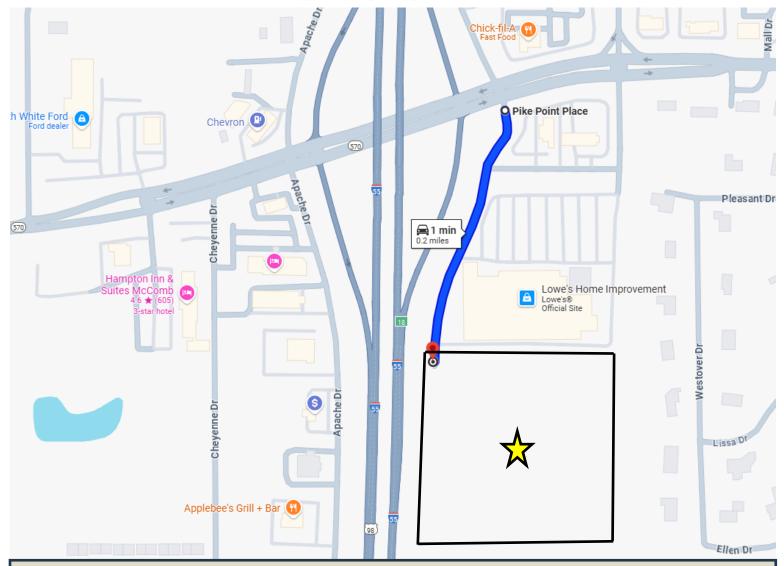

## DIRECTIONAL MAP

<u>Directions from I-55</u>: Take exit 18. Travel east onto MS-570 (Smithdale Rd). Take the next immediate right onto Pike Point Pl. The property will be directly ahead at the end of the road.