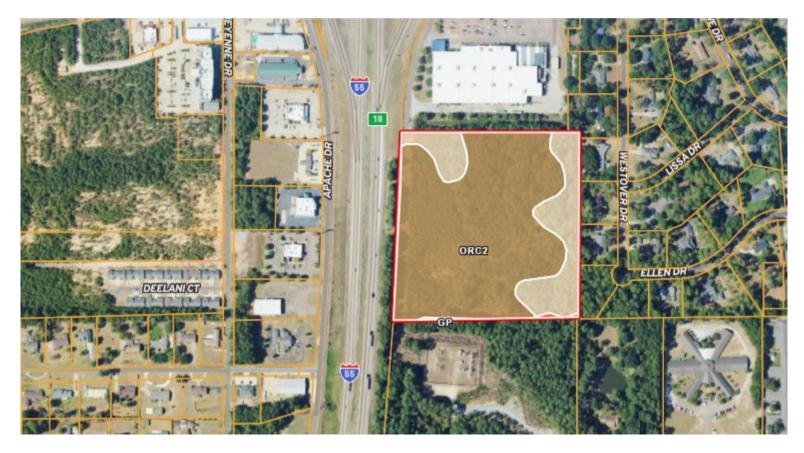

: 601.898.2772 | C: 601.415.3884 DBelden@TomSmithLand.com







O: 601.898.2772 | C: 662.715.7109 Dale@TomSmithLand.com



DAVID BELDEN ALC®, REALTOR®

O: 601.898.2772 | C: 601.415.3884 DBelden@TomSmithLand.com



# **AERIAL MAP**



### **CLICK HERE FOR THE LANDID INTERACTIVE MAP**



DALE WILDS

O: 601.898.2772 | C: 662.715.7109 Dale@TomSmithLand.com DAVID BELDEN ALC®, REALTOR®

O: 601.898.2772 | C: 601.415.3884 DBelden@TomSmithLand.com



### OWNERSHIP MAP





O: 601.898.2772 | C: 662.715.7109 Dale@TomSmithLand.com



DAVID BELDEN

ALC®, REALTOR®

O: 601.898.2772 | C: 601.415.3884 DBelden@TomSmithLand.com



## TOPO MAP





O: 601.898.2772 | C: 662.715.7109 Dale@TomSmithLand.com



DAVID BELDEN ALC®, REALTOR®

O: 601.898.2772 | C: 601.415.3884 DBelden@TomSmithLand.com



# SOIL MAP



| SOIL CODE | SOIL DESCRIPTION                                           | ACRES | %     | CPI | NCCPI | CAP |
|-----------|------------------------------------------------------------|-------|-------|-----|-------|-----|
| OrC2      | Ora-Ruston complex, 5 to 8 percent slopes, eroded          | 13.04 | 77.43 | 0   | 41    | 3e  |
| BhB2      | Brookhaven silt loam, 2 to 5 percent slopes, eroded (bude) | 3.73  | 22.15 | 0   | 63    | 3e  |
| Gp        | Gravel pit                                                 | 0.07  | 0.42  | 0   |       |     |



DALE WILDS REALTOR®

O: 601.898.2772 | C: 662.715.7109 Dale@TomSmithLand.com DAVID BELDEN ALC®, REALTOR®

O: 601.898.2772 | C: 601.415.3884 DBelden@TomSmithLand.com

### TomSmithLandandHomes.com

Expect More. Get More.



## DIRECTIONAL MAP