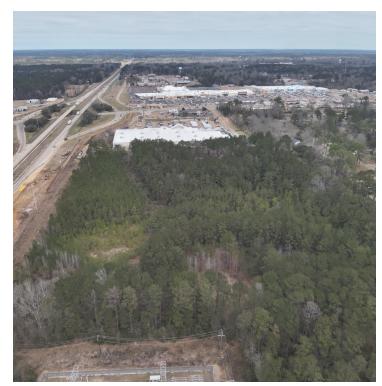

### PRIME COMMERCIAL LOT IN MCCOMB 16.87 ± Acres in Pike County, MS

This 16.87± acre lot in Pike County, MS, offers a rare investment opportunity along Interstate 55, featuring direct access via a signalized 4-way intersection at Smithdale Road and Pikes Point Place in McComb. With unmatched visibility and a combined traffic count of nearly 40,000 VPD, this site is primed for development. Positioned adjacent to Lowe's, the property is surrounded by top national retailers, including Chick-fil-A, Starbucks, McDonald's, ALDI, Hobby Lobby, Five Below, AT&T, Marshalls, Walmart, Ross, and Belk. The area also hosts regional distribution centers for Coca-Cola, Pepsi, and John Deere. With its prime location, high traffic exposure, and thriving retail environment, this lot is ideal for big-box retailers, fast-casual dining, hotels, entertainment venues, or mixed-use development. Don't miss this chance to secure a premier development-ready lot in one of Mississippi's most strategic retail corridors. Contact us today for more information!

# **AERIAL MAP**