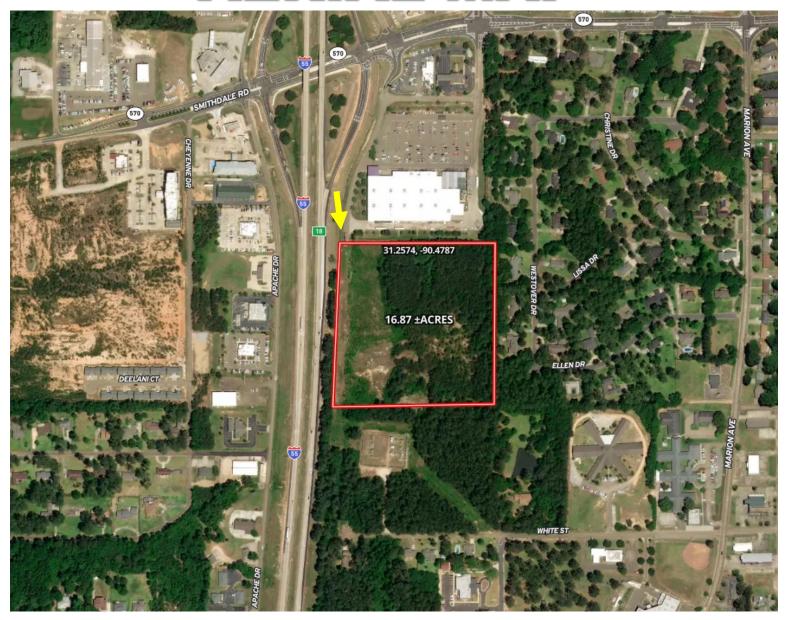

### PRIME COMMERCIAL LOT IN MCCOMB 16.87 ± Acres in Pike County, MS

This 16.87± acre lot in Pike County, MS, offers a rare investment opportunity along Interstate 55, featuring direct access via a signalized 4-way intersection at Smithdale Road and Pikes Point Place in McComb. With unmatched visibility and a combined traffic count of nearly 40,000 VPD, this site is primed for development. Positioned adjacent to Lowe's, the property is surrounded by top national retailers, including Chick-fil-A, Starbucks, McDonald's, ALDI, Hobby Lobby, Five Below, AT&T, Marshalls, Walmart, Ross, and Belk. The area also hosts regional distribution centers for Coca-Cola, Pepsi, and John Deere. With its prime location, high traffic exposure, and thriving retail environment, this lot is ideal for big-box retailers, fast-casual dining, hotels, entertainment venues, or mixed-use development. Don't miss this chance to secure a premier development-ready lot in one of Mississippi's most strategic retail corridors. Contact us today for more information!

### OWNERSHIP MAP

O: 601.898.2772 | C: 662.715.7109 Dale@TomSmithLand.com

DAVID BELDEN

ALC®, REALTOR®

O: 601.898.2772 | C: 601.415.3884 DBelden@TomSmithLand.com