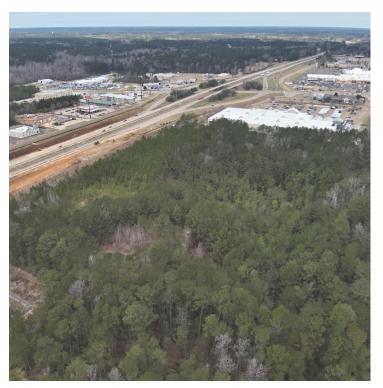

### PRIME COMMERCIAL LOT IN MCCOMB 16.87 ± Acres in Pike County, MS

This 16.87± acre lot in Pike County, MS, offers a rare investment opportunity along Interstate 55, featuring direct access via a signalized 4-way intersection at Smithdale Road and Pikes Point Place in McComb. With unmatched visibility and a combined traffic count of nearly 40,000 VPD, this site is primed for development. Positioned adjacent to Lowe's, the property is surrounded by top national retailers, including Chick-fil-A, Starbucks, McDonald's, ALDI, Hobby Lobby, Five Below, AT&T, Marshalls, Walmart, Ross, and Belk. The area also hosts regional distribution centers for Coca-Cola, Pepsi, and John Deere. With its prime location, high traffic exposure, and thriving retail environment, this lot is ideal for big-box retailers, fast-casual dining, hotels, entertainment venues, or mixed-use development. Don't miss this chance to secure a premier development-ready lot in one of Mississippi's most strategic retail corridors. Contact us today for more information!

# **AERIAL MAP**