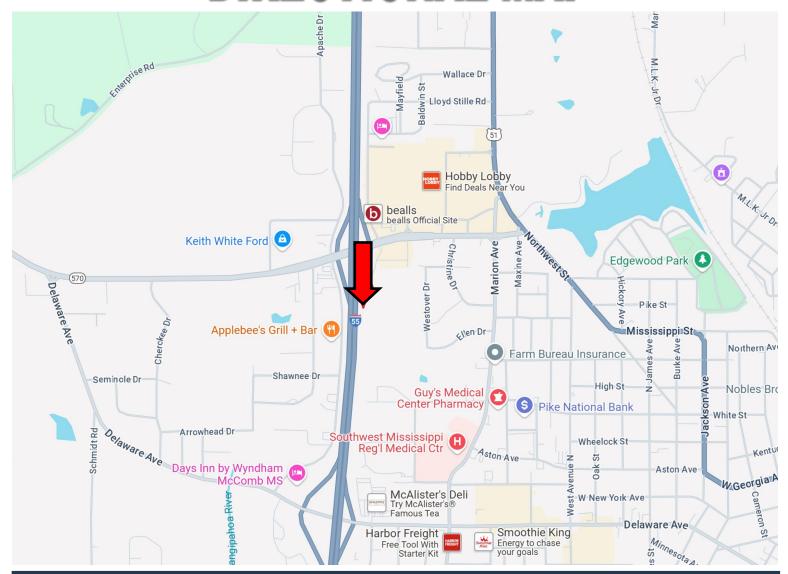

## DIRECTIONAL MAP

<u>Directions from I-55 in McComb, MS</u>: Take exit 18 for Hwy 570/Veterans Blvd towards McComb. Travel east on MS-570/Smithdale Rd for 0.2 miles. Take the next immediate right onto Pike Point Pl. The property will be directly ahead at the end of the road. <u>GOOGLE MAP LINK</u>