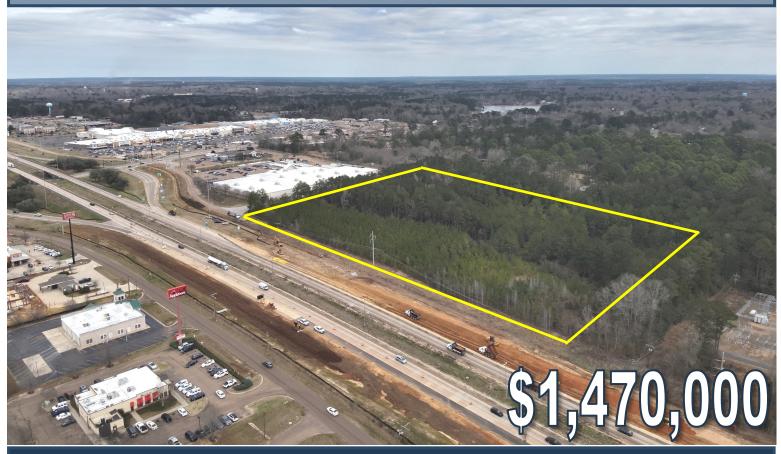

### PRIME COMMERCIAL LOT IN MCCOMB 16.87 ± Acres in Pike County, MS

This 16.87± acre lot in Pike County, MS, offers a rare investment opportunity along Interstate 55, featuring direct access via a signalized 4-way intersection at Smithdale Road and Pikes Point Place in McComb. With unmatched visibility and a combined traffic count of nearly 40,000 VPD, this site is primed for development. Positioned adjacent to Lowe's, the property is surrounded by top national retailers, including Chick-fil-A, Starbucks, McDonald's, ALDI, Hobby Lobby, Five Below, AT&T, Marshalls, Walmart, Ross, and Belk. The area also hosts regional distribution centers for Coca-Cola, Pepsi, and John Deere. With its prime location, high traffic exposure, and thriving retail environment, this lot is ideal for big-box retailers, fast-casual dining, hotels, entertainment venues, or mixed-use development. Don't miss this chance to secure a premier development-ready lot in one of Mississippi's most strategic retail corridors. Contact us today for more information!

# **AERIAL MAP**