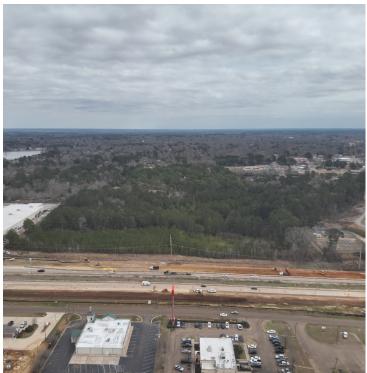

### PRIME COMMERCIAL LOT IN MCCOMB 16.87 ± Acres in Pike County, MS

This 16.87± acre lot in Pike County, MS, offers a rare investment opportunity along Interstate 55, featuring direct access via a signalized 4-way intersection at Smithdale Road and Pikes Point Place in McComb. With unmatched visibility and a combined traffic count of nearly 40,000 VPD, this site is primed for development. Positioned adjacent to Lowe's, the property is surrounded by top national retailers, including Chick-fil-A, Starbucks, McDonald's, ALDI, Hobby Lobby, Five Below, AT&T, Marshalls, Walmart, Ross, and Belk. The area also hosts regional distribution centers for Coca-Cola, Pepsi, and John Deere. With its prime location, high traffic exposure, and thriving retail environment, this lot is ideal for big-box retailers, fast-casual dining, hotels, entertainment venues, or mixed-use development. Don't miss this chance to secure a premier development-ready lot in one of Mississippi's most strategic retail corridors. Contact us today for more information!