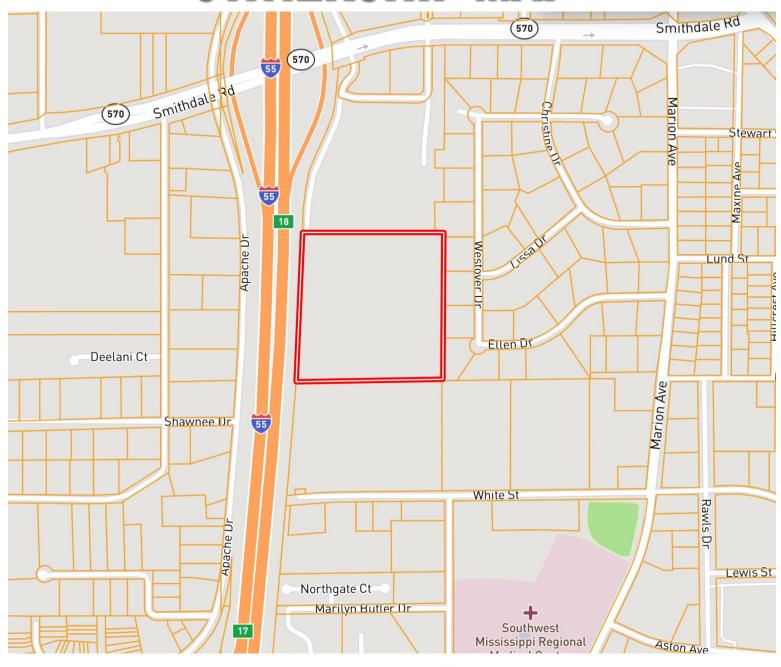

## DIRECTIONAL MAP

<u>Directions from I-55 in McComb, MS</u>: Take exit 18 for Hwy 570/Veterans Blvd towards McComb. Travel east on MS-570/Smithdale Rd for 0.2 miles. Take the next immediate right onto Pike Point Pl. The property will be directly ahead at the end of the road. <u>GOOGLE MAP LINK</u>