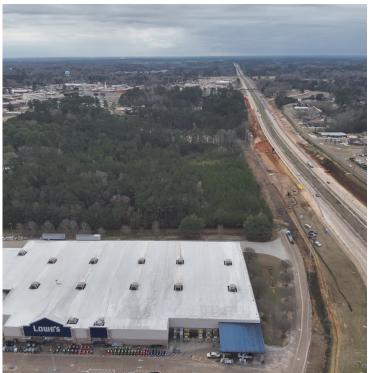

### PRIME COMMERCIAL LOT IN MCCOMB 16.87 ± Acres in Pike County, MS

This 16.87± acre lot in Pike County, MS, offers a rare investment opportunity along Interstate 55, featuring direct access via a signalized 4-way intersection at Smithdale Road and Pikes Point Place in McComb. With unmatched visibility and a combined traffic count of nearly 40,000 VPD, this site is primed for development. Positioned adjacent to Lowe's, the property is surrounded by top national retailers, including Chick-fil-A, Starbucks, McDonald's, ALDI, Hobby Lobby, Five Below, AT&T, Marshalls, Walmart, Ross, and Belk. The area also hosts regional distribution centers for Coca-Cola, Pepsi, and John Deere. With its prime location, high traffic exposure, and thriving retail environment, this lot is ideal for big-box retailers, fast-casual dining, hotels, entertainment venues, or mixed-use development. Don't miss this chance to secure a premier development-ready lot in one of Mississippi's most strategic retail corridors. Contact us today for more information!

# **AERIAL MAP**