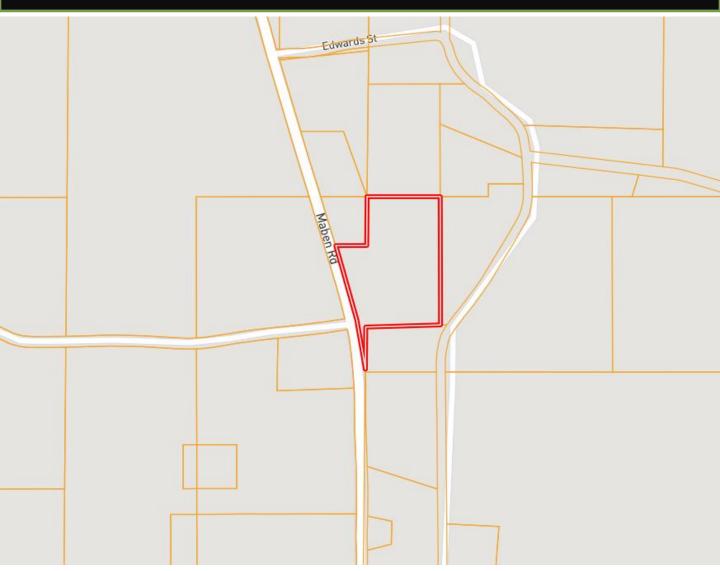

of minutes from Sturgis, 10 minutes from Starkville, and 10 minutes from Ackerman, MS! This property features over 580 feet of road frontage on Maben-Sturgis Road, and all utilities are available. This would make a good home site for someone looking to get out of the city. To schedule a private showing, call or text Walker today!



#### WALKER **TRANUM**

REALTOR®

Office: 662.268.6333 Cell: 662.769.1442

Walker@TomSmithHomes.com



2011-2024 BEST

A Real Estate Expert You Can Trust

TomSmithLandandHomes.com







A Real Estate Expert You Can Trust!

### WALKER TRANUM

O: 662.268.6333 C: 662.769.1442 Walker@TomSmithHomes.com

TomSmithLandandHomes.com



# Aerial Map



Click Here for the Interactive Map Link

A Real Estate Expert You Can Trust!

#### WALKER TRANUM





## Ownership Map



A Real Estate Expert You Can Trust!

#### WALKER **TRANUM**

REALTOR®

O: 662.268.6333 C: 662.769.1442 Walker@TomSmithHomes.com

TomSmithLandandHomes.com



### **Directional Map**



<u>Directions from Sturgis, MS:</u> Travel southwest on Hwy 12 towards Louisville Road. Turn right onto Maben Sturgis Road/Fas 733. After 0.5 miles, the property will be on your right.

Google Map Link