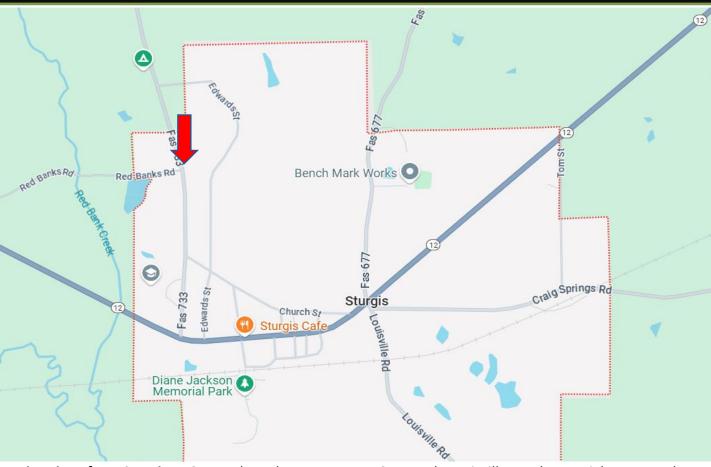

### **Directional Map**

<u>Directions from Sturgis, MS:</u> Travel southwest on Hwy 12 towards Louisville Road. Turn right onto Maben Sturgis Road/Fas 733. After 0.5 miles, the property will be on your right.