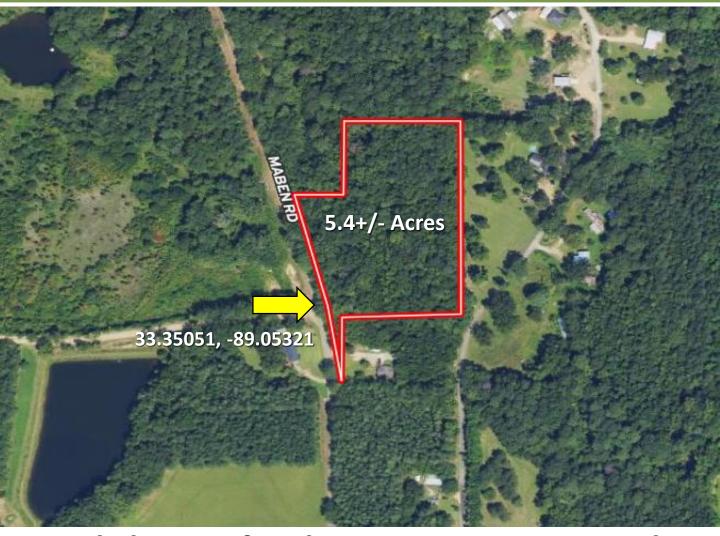

### **5.4± ACRE HOMESITE OKTIBBEHA COUNTY, MS**

This 5.4+/—acre property in Oktibbeha County, MS, is a rare find. It is just a couple of minutes from Sturgis, 10 minutes from Starkville, and 10 minutes from Ackerman, MS! This property features over 580 feet of road frontage on Maben-Sturgis Road, and all utilities are available. This would make a good home site for someone looking to get out of the city. To schedule a private showing, call or text Walker today!

# Aerial Map

Click Here for the Interactive Map Link

A Real Estate Expert You Can Trust!