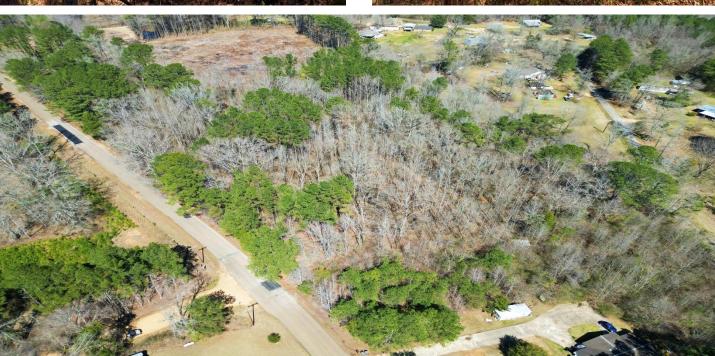

### **5.4± ACRE HOMESITE OKTIBBEHA COUNTY, MS**



This 5.4+/—acre property in Oktibbeha County, MS, is a rare find. It is just a couple of minutes from Sturgis, 10 minutes from Starkville, and 10 minutes from Ackerman, MS! This property features over 580 feet of road frontage on Maben-Sturgis Road, and all utilities are available. This would make a good home site for someone looking to get out of the city. To schedule a private showing, call or text Walker today!



#### WALKER **TRANUM**

REALTOR®

Office: 662.268.6333 Cell: 662.769.1442

Walker@TomSmithHomes.com



2011-2024 BEST

A Real Estate Expert You Can Trust

TomSmithLandandHomes.com







A Real Estate Expert You Can Trust!

### WALKER TRANUM

O: 662.268.6333 C: 662.769.1442 Walker@TomSmithHomes.com

TomSmithLandandHomes.com



# Aerial Map



Click Here for the Interactive Map Link

A Real Estate Expert You Can Trust!

#### WALKER TRANUM





## Ownership Map



A Real Estate Expert You Can Trust!

#### WALKER **TRANUM**

REALTOR®

O: 662.268.6333 C: 662.769.1442 Walker@TomSmithHomes.com

TomSmithLandandHomes.com



### **Directional Map**



<u>Directions from Sturgis, MS:</u> Travel southwest on Hwy 12 towards Louisville Road. Turn right onto Maben Sturgis Road/Fas 733. After 0.5 miles, the property will be on your right.

Google Map Link