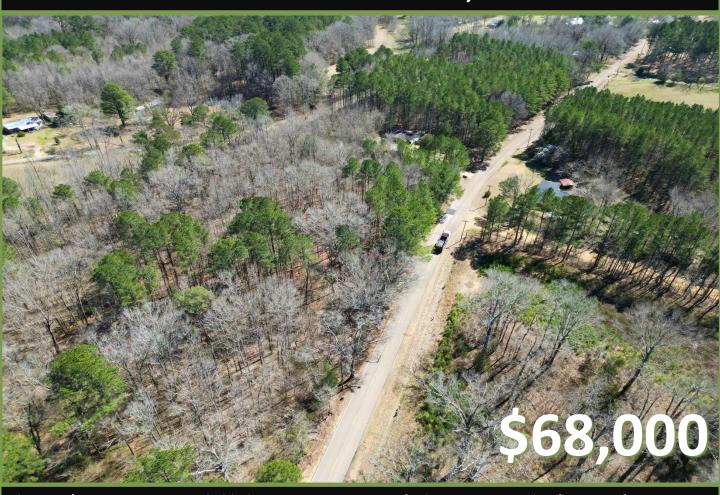

### **5.4± ACRE HOMESITE OKTIBBEHA COUNTY, MS**

This 5.4+/—acre property in Oktibbeha County, MS, is a rare find. It is just a couple of minutes from Sturgis, 10 minutes from Starkville, and 10 minutes from Ackerman, MS! This property features over 580 feet of road frontage on Maben-Sturgis Road, and all utilities are available. This would make a good home site for someone looking to get out of the city. To schedule a private showing, call or text Walker today!

# Aerial Map

Click Here for the Interactive Map Link

A Real Estate Expert You Can Trust!