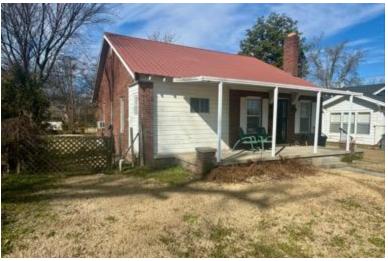

Introducing a fantastic chance to own a 2-bedroom, 1-bath home located at 813 Cuyahoga St in Clarksdale, MS. Priced at just \$80,000, this Coahoma County property offers investors or first-time homebuyers incredible potential. As you enter, you will notice the newly refinished hardwood floors throughout the home, and the kitchen has been recently renovated with new paint, flooring, and countertops. Whether you're looking to rent out the property or make it your own, this 1,287 square feet charming residence offers a versatile space perfect for those looking to invest in rental opportunities or create a cozy home. Take advantage of this excellent investment opportunity. Schedule a viewing today and explore the possibilities at 813 Cuyahoga St!