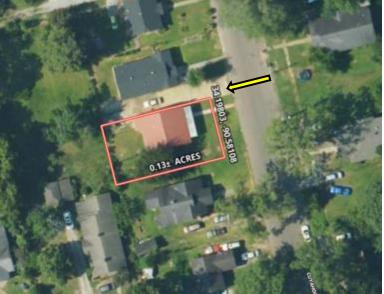

# MAPS <u>Click for the Interactive Map</u>

Address: 813 Cuyahoga St, Clarksdale, MS 38614