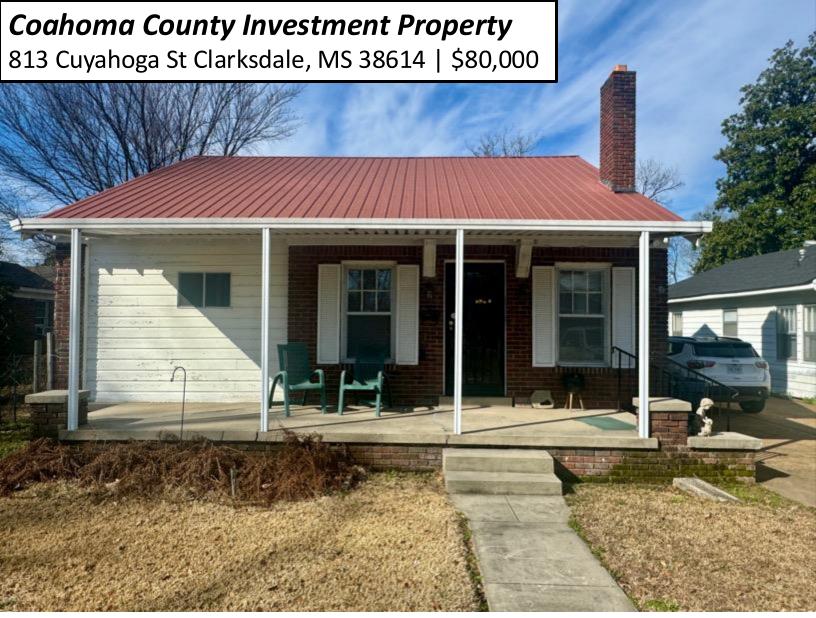

Introducing a fantastic chance to own a 2-bedroom, 1-bath home located at 813 Cuyahoga St in Clarksdale, MS. Priced at just \$80,000, this Coahoma County property offers investors or first-time homebuyers incredible potential. As you enter, you will notice the newly refinished hardwood floors throughout the home, and the kitchen has been recently renovated with new paint, flooring, and countertops. Whether you're looking to rent out the property or make it your own, this 1,287 square feet charming residence offers a versatile space perfect for those looking to invest in rental opportunities or create a cozy home. Take advantage of this excellent investment opportunity. Schedule a viewing today and explore the possibilities at 813 Cuyahoga St!