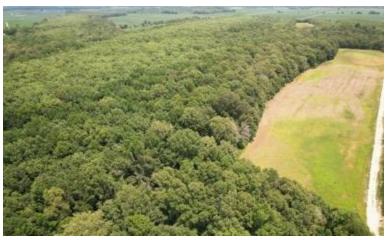

# Prime Hunting & Timber Investment Opportunity 99± acres in Sunflower County | \$335,000

This 99+/- acre property in Sunflower County is located on Fox Road in Shaw, MS, in the heart of the Mississippi Delta. The tract offers a blend of 91± acres of hardwood timber featuring cypress, oak, and Tupelo gum trees and 8± acres of farmland. The diverse landscape creates the perfect setting for deer and duck hunting, with some timber in a duck-hunting brake and oak trees flourishing on higher ground. Not only is this a recreational haven, but it also presents a valuable investment opportunity, with harvestable timber offering potential returns. For those seeking even more, an additional 50.5± acres of CRP land is available for separate purchase, which provides \$7,700 in annual income for the next five years. This property also includes a fully renovated 3-bedroom, 1-bathroom camp house, ideal for use as a hunting camp. This is a rare chance to secure a property rich in recreational and investment potential. Call Anthony for your tour today!