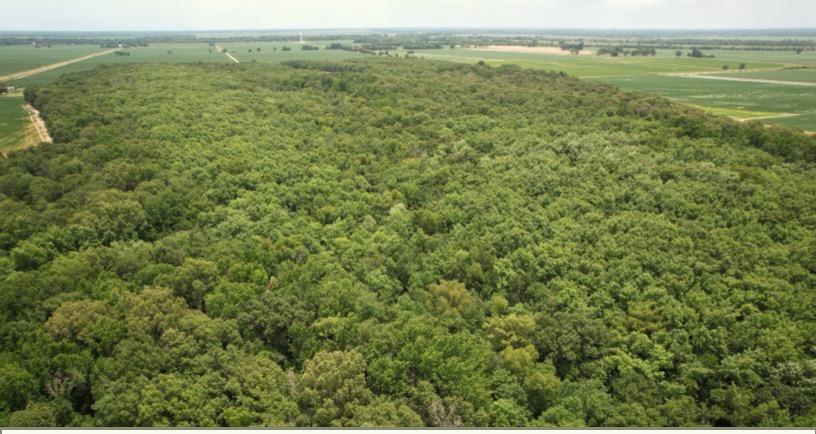

# Prime Hunting & Timber Investment Opportunity 99± acres in Sunflower County | \$335,000

This 99+/- acre property in Sunflower County is located on Fox Road in Shaw, MS, in the heart of the Mississippi Delta. The tract offers a blend of 91± acres of hardwood timber featuring cypress, oak, and Tupelo gum trees and 8± acres of farmland. The diverse landscape creates the perfect setting for deer and duck hunting, with some timber in a duck-hunting brake and oak trees flourishing on higher ground. Not only is this a recreational haven, but it also presents a valuable investment opportunity, with harvestable timber offering potential returns. For those seeking even more, an additional 50.5± acres of CRP land is available for separate purchase, which provides \$7,700 in annual income for the next five years. This property also includes a fully renovated 3-bedroom, 1-bathroom camp house, ideal for use as a hunting camp. This is a rare chance to secure a property rich in recreational and investment potential. Call Anthony for your tour today!