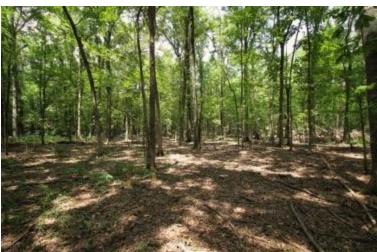

# Prime Hunting & Timber Investment Opportunity 99± acres in Sunflower County | \$335,000

This 99+/- acre property in Sunflower County is located on Fox Road in Shaw, MS, in the heart of the Mississippi Delta. The tract offers a blend of 91± acres of hardwood timber featuring cypress, oak, and Tupelo gum trees and 8± acres of farmland. The diverse landscape creates the perfect setting for deer and duck hunting, with some timber in a duck-hunting brake and oak trees flourishing on higher ground. Not only is this a recreational haven, but it also presents a valuable investment opportunity, with harvestable timber offering potential returns. For those seeking even more, an additional 50.5± acres of CRP land is available for separate purchase, which provides \$7,700 in annual income for the next five years. This property also includes a fully renovated 3-bedroom, 1-bathroom camp house, ideal for use as a hunting camp. This is a rare chance to secure a property rich in recreational and investment potential. Call Anthony for your tour today!