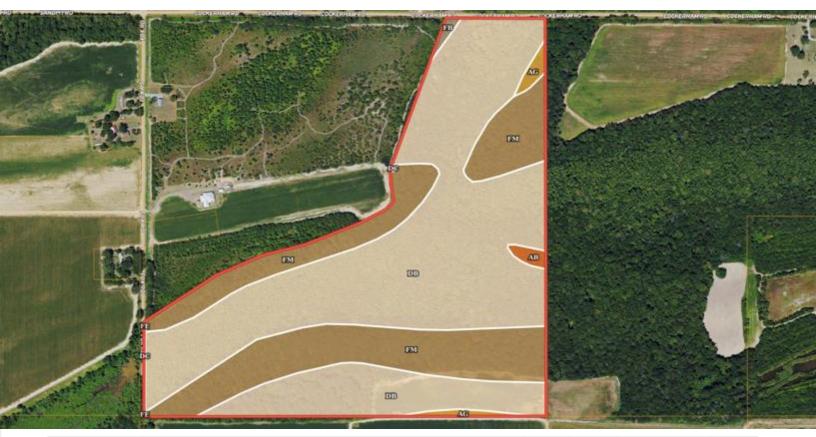

## SOIL MAP

| SOIL CODE | SOIL DESCRIPTION                                    | ACRES        | %     | CPI | NCCPI | CAP  |
|-----------|-----------------------------------------------------|--------------|-------|-----|-------|------|
| Db        | Dowling clay (sharkey)                              | 64.53        | 66.63 | 0   | 40    | 5w   |
| Fm        | Forestdale silty clay loam, 0.5 to 3 percent slopes | 29.95        | 30.92 | 0   | 65    | 3w   |
| Ag        | Alligator silty clay, 0.5 to 3 percent slopes       | 1.24         | 1.28  | 0   | 49    | 3e   |
| Ab        | Alligator clay, 0.5 to 3 percent slopes             | 0.58         | 0.6   | 0   | 49    | 3e   |
| Fb        | Forestdale silt loam, 0.5 to 3 percent slopes       | 0.37         | 0.38  | 0   | 65    | 3w   |
| Dc        | Dowling soils, overwash phases (sharkey)            | 0.16         | 0.17  | 0   | 43    | 4w   |
| Fe        | Forestdale silty clay loam, 0 to 3 percent slopes   | 0.03         | 0.03  | 0   | 65    | 3w   |
| TOTALS    |                                                     | 96.86(<br>*) | 100%  | 1   | 48.01 | 4.33 |