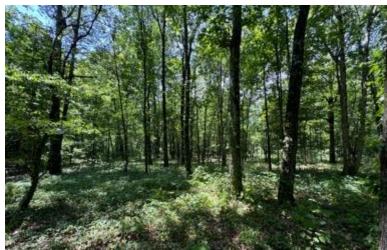

# Prime Hunting & Timber Investment Opportunity 99± acres in Sunflower County | \$335,000

This 99+/- acre property in Sunflower County is located on Fox Road in Shaw, MS, in the heart of the Mississippi Delta. The tract offers a blend of 91± acres of hardwood timber featuring cypress, oak, and Tupelo gum trees and 8± acres of farmland. The diverse landscape creates the perfect setting for deer and duck hunting, with some timber in a duck-hunting brake and oak trees flourishing on higher ground. Not only is this a recreational haven, but it also presents a valuable investment opportunity, with harvestable timber offering potential returns. For those seeking even more, an additional 50.5± acres of CRP land is available for separate purchase, which provides \$7,700 in annual income for the next five years. This property also includes a fully renovated 3-bedroom, 1-bathroom camp house, ideal for use as a hunting camp. This is a rare chance to secure a property rich in recreational and investment potential. Call Anthony for your tour today!