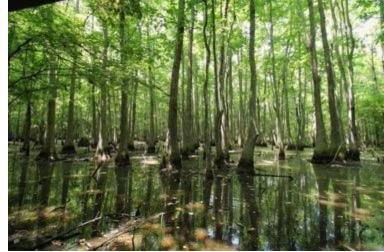

# Prime Hunting & Timber Investment Opportunity 99± acres in Sunflower County | \$335,000

This 99+/- acre property in Sunflower County is located on Fox Road in Shaw, MS, in the heart of the Mississippi Delta. The tract offers a blend of 91± acres of hardwood timber featuring cypress, oak, and Tupelo gum trees and 8± acres of farmland. The diverse landscape creates the perfect setting for deer and duck hunting, with some timber in a duck-hunting brake and oak trees flourishing on higher ground. Not only is this a recreational haven, but it also presents a valuable investment opportunity, with harvestable timber offering potential returns. For those seeking even more, an additional 50.5± acres of CRP land is available for separate purchase, which provides \$7,700 in annual income for the next five years. This property also includes a fully renovated 3-bedroom, 1-bathroom camp house, ideal for use as a hunting camp. This is a rare chance to secure a property rich in recreational and investment potential. Call Anthony for your tour today!