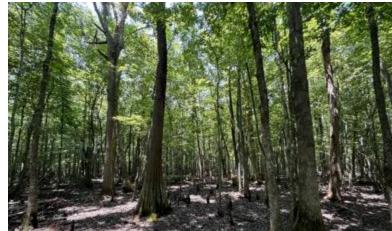

# Prime Hunting & Timber Investment Opportunity 99± acres in Sunflower County | \$335,000

This 99+/- acre property in Sunflower County is located on Fox Road in Shaw, MS, in the heart of the Mississippi Delta. The tract offers a blend of 91± acres of hardwood timber featuring cypress, oak, and Tupelo gum trees and 8± acres of farmland. The diverse landscape creates the perfect setting for deer and duck hunting, with some timber in a duck-hunting brake and oak trees flourishing on higher ground. Not only is this a recreational haven, but it also presents a valuable investment opportunity, with harvestable timber offering potential returns. For those seeking even more, an additional 50.5± acres of CRP land is available for separate purchase, which provides \$7,700 in annual income for the next five years. This property also includes a fully renovated 3-bedroom, 1-bathroom camp house, ideal for use as a hunting camp. This is a rare chance to secure a property rich in recreational and investment potential. Call Anthony for your tour today!