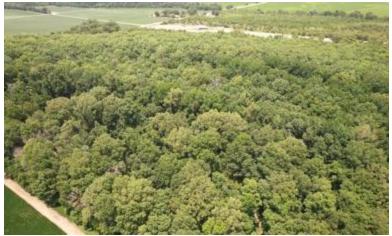

# Prime Hunting & Timber Investment Opportunity 99± acres in Sunflower County | \$335,000

This 99+/- acre property in Sunflower County is located on Fox Road in Shaw, MS, in the heart of the Mississippi Delta. The tract offers a blend of 91± acres of hardwood timber featuring cypress, oak, and Tupelo gum trees and 8± acres of farmland. The diverse landscape creates the perfect setting for deer and duck hunting, with some timber in a duck-hunting brake and oak trees flourishing on higher ground. Not only is this a recreational haven, but it also presents a valuable investment opportunity, with harvestable timber offering potential returns. For those seeking even more, an additional 50.5± acres of CRP land is available for separate purchase, which provides \$7,700 in annual income for the next five years. This property also includes a fully renovated 3-bedroom, 1-bathroom camp house, ideal for use as a hunting camp. This is a rare chance to secure a property rich in recreational and investment potential. Call Anthony for your tour today!