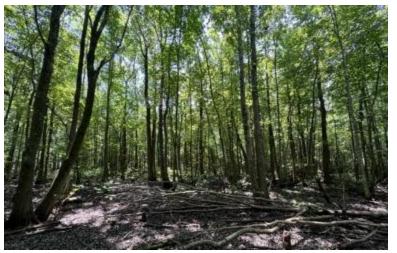

# Prime Hunting & Timber Investment Opportunity 99± acres in Sunflower County | \$335,000

This 99+/- acre property in Sunflower County is located on Fox Road in Shaw, MS, in the heart of the Mississippi Delta. The tract offers a blend of 91± acres of hardwood timber featuring cypress, oak, and Tupelo gum trees and 8± acres of farmland. The diverse landscape creates the perfect setting for deer and duck hunting, with some timber in a duck-hunting brake and oak trees flourishing on higher ground. Not only is this a recreational haven, but it also presents a valuable investment opportunity, with harvestable timber offering potential returns. For those seeking even more, an additional 50.5± acres of CRP land is available for separate purchase, which provides \$7,700 in annual income for the next five years. This property also includes a fully renovated 3-bedroom, 1-bathroom camp house, ideal for use as a hunting camp. This is a rare chance to secure a property rich in recreational and investment potential. Call Anthony for your tour today!