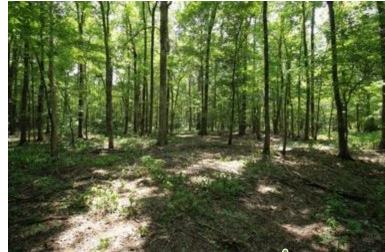

# Prime Hunting & Timber Investment Opportunity 99± acres in Sunflower County | \$335,000

This 99+/- acre property in Sunflower County is located on Fox Road in Shaw, MS, in the heart of the Mississippi Delta. The tract offers a blend of 91± acres of hardwood timber featuring cypress, oak, and Tupelo gum trees and 8± acres of farmland. The diverse landscape creates the perfect setting for deer and duck hunting, with some timber in a duck-hunting brake and oak trees flourishing on higher ground. Not only is this a recreational haven, but it also presents a valuable investment opportunity, with harvestable timber offering potential returns. For those seeking even more, an additional 50.5± acres of CRP land is available for separate purchase, which provides \$7,700 in annual income for the next five years. This property also includes a fully renovated 3-bedroom, 1-bathroom camp house, ideal for use as a hunting camp. This is a rare chance to secure a property rich in recreational and investment potential. Call Anthony for your tour today!