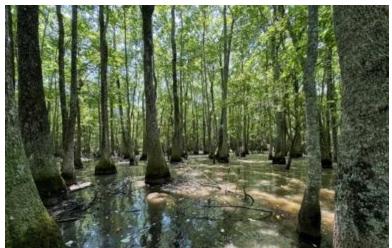

# Prime Hunting & Timber Investment Opportunity 99± acres in Sunflower County | \$335,000

This 99+/- acre property in Sunflower County is located on Fox Road in Shaw, MS, in the heart of the Mississippi Delta. The tract offers a blend of 91± acres of hardwood timber featuring cypress, oak, and Tupelo gum trees and 8± acres of farmland. The diverse landscape creates the perfect setting for deer and duck hunting, with some timber in a duck-hunting brake and oak trees flourishing on higher ground. Not only is this a recreational haven, but it also presents a valuable investment opportunity, with harvestable timber offering potential returns. For those seeking even more, an additional 50.5± acres of CRP land is available for separate purchase, which provides \$7,700 in annual income for the next five years. This property also includes a fully renovated 3-bedroom, 1-bathroom camp house, ideal for use as a hunting camp. This is a rare chance to secure a property rich in recreational and investment potential. Call Anthony for your tour today!