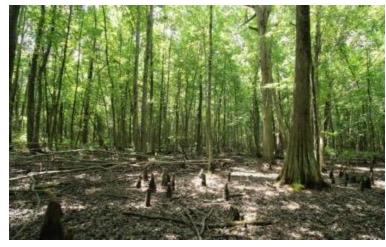

# Prime Hunting & Timber Investment Opportunity 99± acres in Sunflower County | \$335,000

This 99+/- acre property in Sunflower County is located on Fox Road in Shaw, MS, in the heart of the Mississippi Delta. The tract offers a blend of 91± acres of hardwood timber featuring cypress, oak, and Tupelo gum trees and 8± acres of farmland. The diverse landscape creates the perfect setting for deer and duck hunting, with some timber in a duck-hunting brake and oak trees flourishing on higher ground. Not only is this a recreational haven, but it also presents a valuable investment opportunity, with harvestable timber offering potential returns. For those seeking even more, an additional 50.5± acres of CRP land is available for separate purchase, which provides \$7,700 in annual income for the next five years. This property also includes a fully renovated 3-bedroom, 1-bathroom camp house, ideal for use as a hunting camp. This is a rare chance to secure a property rich in recreational and investment potential. Call Anthony for your tour today!