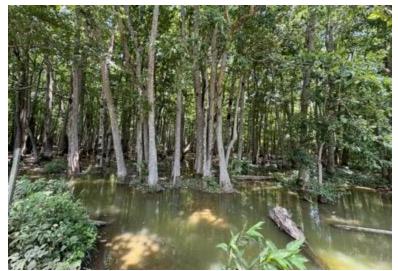

# Prime Hunting & Timber Investment Opportunity 99± acres in Sunflower County | \$335,000

This 99+/- acre property in Sunflower County is located on Fox Road in Shaw, MS, in the heart of the Mississippi Delta. The tract offers a blend of 91± acres of hardwood timber featuring cypress, oak, and Tupelo gum trees and 8± acres of farmland. The diverse landscape creates the perfect setting for deer and duck hunting, with some timber in a duck-hunting brake and oak trees flourishing on higher ground. Not only is this a recreational haven, but it also presents a valuable investment opportunity, with harvestable timber offering potential returns. For those seeking even more, an additional 50.5± acres of CRP land is available for separate purchase, which provides \$7,700 in annual income for the next five years. This property also includes a fully renovated 3-bedroom, 1-bathroom camp house, ideal for use as a hunting camp. This is a rare chance to secure a property rich in recreational and investment potential. Call Anthony for your tour today!