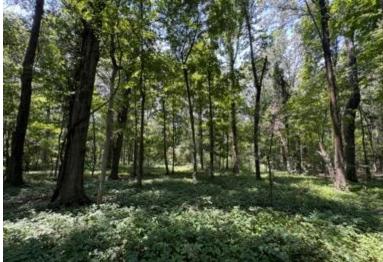

# Prime Hunting & Timber Investment Opportunity 99± acres in Sunflower County | \$335,000

This 99+/- acre property in Sunflower County is located on Fox Road in Shaw, MS, in the heart of the Mississippi Delta. The tract offers a blend of 91± acres of hardwood timber featuring cypress, oak, and Tupelo gum trees and 8± acres of farmland. The diverse landscape creates the perfect setting for deer and duck hunting, with some timber in a duck-hunting brake and oak trees flourishing on higher ground. Not only is this a recreational haven, but it also presents a valuable investment opportunity, with harvestable timber offering potential returns. For those seeking even more, an additional 50.5± acres of CRP land is available for separate purchase, which provides \$7,700 in annual income for the next five years. This property also includes a fully renovated 3-bedroom, 1-bathroom camp house, ideal for use as a hunting camp. This is a rare chance to secure a property rich in recreational and investment potential. Call Anthony for your tour today!