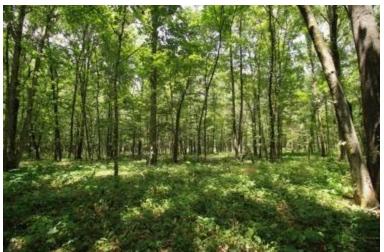

# Prime Hunting & Timber Investment Opportunity 99± acres in Sunflower County | \$335,000

This 99+/- acre property in Sunflower County is located on Fox Road in Shaw, MS, in the heart of the Mississippi Delta. The tract offers a blend of 91± acres of hardwood timber featuring cypress, oak, and Tupelo gum trees and 8± acres of farmland. The diverse landscape creates the perfect setting for deer and duck hunting, with some timber in a duck-hunting brake and oak trees flourishing on higher ground. Not only is this a recreational haven, but it also presents a valuable investment opportunity, with harvestable timber offering potential returns. For those seeking even more, an additional 50.5± acres of CRP land is available for separate purchase, which provides \$7,700 in annual income for the next five years. This property also includes a fully renovated 3-bedroom, 1-bathroom camp house, ideal for use as a hunting camp. This is a rare chance to secure a property rich in recreational and investment potential. Call Anthony for your tour today!