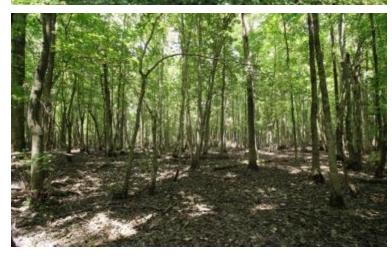

# Prime Hunting & Timber Investment Opportunity 99± acres in Sunflower County | \$335,000

This 99+/- acre property in Sunflower County is located on Fox Road in Shaw, MS, in the heart of the Mississippi Delta. The tract offers a blend of 91± acres of hardwood timber featuring cypress, oak, and Tupelo gum trees and 8± acres of farmland. The diverse landscape creates the perfect setting for deer and duck hunting, with some timber in a duck-hunting brake and oak trees flourishing on higher ground. Not only is this a recreational haven, but it also presents a valuable investment opportunity, with harvestable timber offering potential returns. For those seeking even more, an additional 50.5± acres of CRP land is available for separate purchase, which provides \$7,700 in annual income for the next five years. This property also includes a fully renovated 3-bedroom, 1-bathroom camp house, ideal for use as a hunting camp. This is a rare chance to secure a property rich in recreational and investment potential. Call Anthony for your tour today!