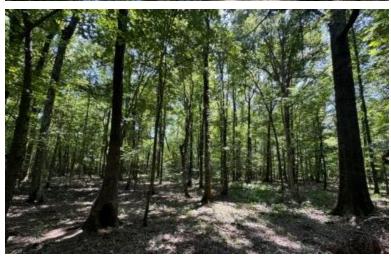

# Prime Hunting & Timber Investment Opportunity 99± acres in Sunflower County | \$335,000

This 99+/- acre property in Sunflower County is located on Fox Road in Shaw, MS, in the heart of the Mississippi Delta. The tract offers a blend of 91± acres of hardwood timber featuring cypress, oak, and Tupelo gum trees and 8± acres of farmland. The diverse landscape creates the perfect setting for deer and duck hunting, with some timber in a duck-hunting brake and oak trees flourishing on higher ground. Not only is this a recreational haven, but it also presents a valuable investment opportunity, with harvestable timber offering potential returns. For those seeking even more, an additional 50.5± acres of CRP land is available for separate purchase, which provides \$7,700 in annual income for the next five years. This property also includes a fully renovated 3-bedroom, 1-bathroom camp house, ideal for use as a hunting camp. This is a rare chance to secure a property rich in recreational and investment potential. Call Anthony for your tour today!