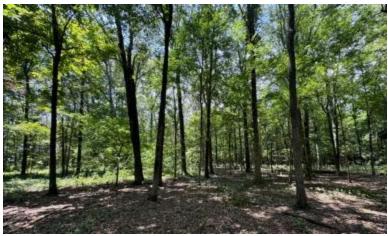

# Prime Hunting & Timber Investment Opportunity 99± acres in Sunflower County | \$335,000

This 99+/- acre property in Sunflower County is located on Fox Road in Shaw, MS, in the heart of the Mississippi Delta. The tract offers a blend of 91± acres of hardwood timber featuring cypress, oak, and Tupelo gum trees and 8± acres of farmland. The diverse landscape creates the perfect setting for deer and duck hunting, with some timber in a duck-hunting brake and oak trees flourishing on higher ground. Not only is this a recreational haven, but it also presents a valuable investment opportunity, with harvestable timber offering potential returns. For those seeking even more, an additional 50.5± acres of CRP land is available for separate purchase, which provides \$7,700 in annual income for the next five years. This property also includes a fully renovated 3-bedroom, 1-bathroom camp house, ideal for use as a hunting camp. This is a rare chance to secure a property rich in recreational and investment potential. Call Anthony for your tour today!