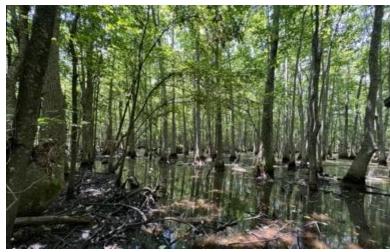

# Prime Hunting & Timber Investment Opportunity 99± acres in Sunflower County | \$335,000

This 99+/- acre property in Sunflower County is located on Fox Road in Shaw, MS, in the heart of the Mississippi Delta. The tract offers a blend of 91± acres of hardwood timber featuring cypress, oak, and Tupelo gum trees and 8± acres of farmland. The diverse landscape creates the perfect setting for deer and duck hunting, with some timber in a duck-hunting brake and oak trees flourishing on higher ground. Not only is this a recreational haven, but it also presents a valuable investment opportunity, with harvestable timber offering potential returns. For those seeking even more, an additional 50.5± acres of CRP land is available for separate purchase, which provides \$7,700 in annual income for the next five years. This property also includes a fully renovated 3-bedroom, 1-bathroom camp house, ideal for use as a hunting camp. This is a rare chance to secure a property rich in recreational and investment potential. Call Anthony for your tour today!