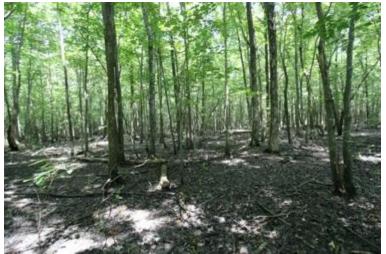

# Prime Hunting & Timber Investment Opportunity 99± acres in Sunflower County | \$335,000

This 99+/- acre property in Sunflower County is located on Fox Road in Shaw, MS, in the heart of the Mississippi Delta. The tract offers a blend of 91± acres of hardwood timber featuring cypress, oak, and Tupelo gum trees and 8± acres of farmland. The diverse landscape creates the perfect setting for deer and duck hunting, with some timber in a duck-hunting brake and oak trees flourishing on higher ground. Not only is this a recreational haven, but it also presents a valuable investment opportunity, with harvestable timber offering potential returns. For those seeking even more, an additional 50.5± acres of CRP land is available for separate purchase, which provides \$7,700 in annual income for the next five years. This property also includes a fully renovated 3-bedroom, 1-bathroom camp house, ideal for use as a hunting camp. This is a rare chance to secure a property rich in recreational and investment potential. Call Anthony for your tour today!