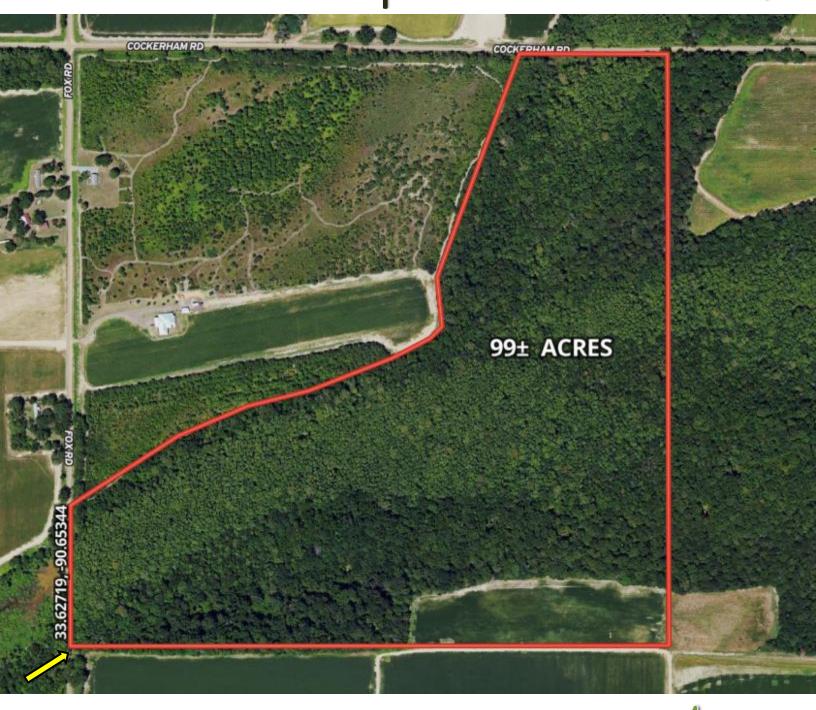

## AERIAL MAP | Click for the Interactive Map

A Real Estate Expert You Can Trust!

# Prime Hunting & Timber Investment Opportunity 99± acres in Sunflower County | \$335,000

This 99+/- acre property in Sunflower County is located on Fox Road in Shaw, MS, in the heart of the Mississippi Delta. The tract offers a blend of 91± acres of hardwood timber featuring cypress, oak, and Tupelo gum trees and 8± acres of farmland. The diverse landscape creates the perfect setting for deer and duck hunting, with some timber in a duck-hunting brake and oak trees flourishing on higher ground. Not only is this a recreational haven, but it also presents a valuable investment opportunity, with harvestable timber offering potential returns. For those seeking even more, an additional 50.5± acres of CRP land is available for separate purchase, which provides \$7,700 in annual income for the next five years. This property also includes a fully renovated 3-bedroom, 1-bathroom camp house, ideal for use as a hunting camp. This is a rare chance to secure a property rich in recreational and investment potential. Call Anthony for your tour today!