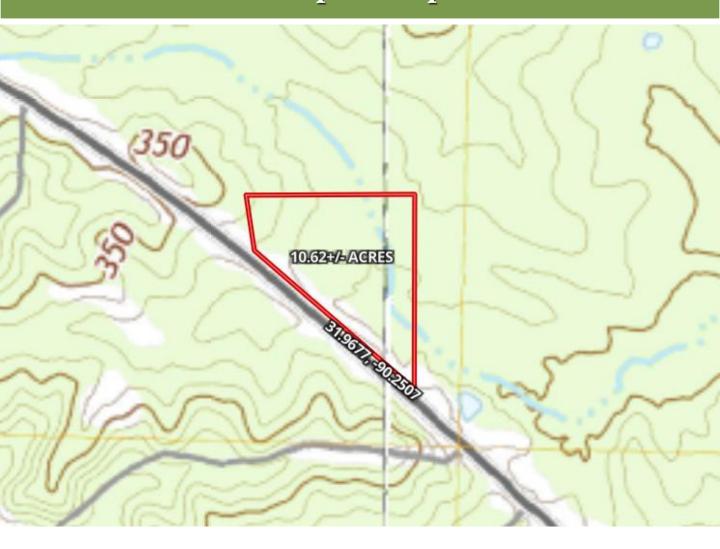

### Topo Map

O: 601.898.2772 | C: 601.454.9397 Tom@TomSmithLand.com

# 10.62± Acre Multi-Use Property in Copiah County, MS

This 10.62± acre property in Crystal Springs, Mississippi, offers the perfect blend of nature and potential. Tucked away in Copiah County, it's primarily wooded, making it an excellent spot for outdoor activities, hunting, or just enjoying some peace and quiet. With road frontage along MS Highway 27, you get easy access while still having a private, serene setting. The land consists of 32 acres, split into two parcels—one 20.76 acres and another 10.62 acres—and the seller is open to selling them separately or together, depending on what works best for you. Whether you are looking for a place to build your dream home or a private recreational retreat, this property has endless possibilities.