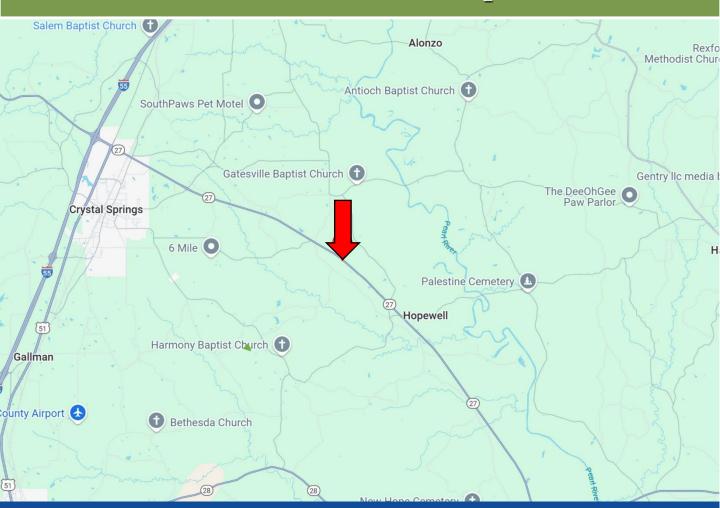

### Directional Map

**Directions from I-55 in Crystal Springs, MS**: Take exit 72 for US-51N/MSW-27 S towards Crystal Springs/Utica. Travel MS-27 S. for 2.9 miles. At the traffic circle, take the 2<sup>nd</sup> exit to continue onto MS-27. After 4.5 miles, the property will be on the left. <u>GOOGLE MAP LINK</u>