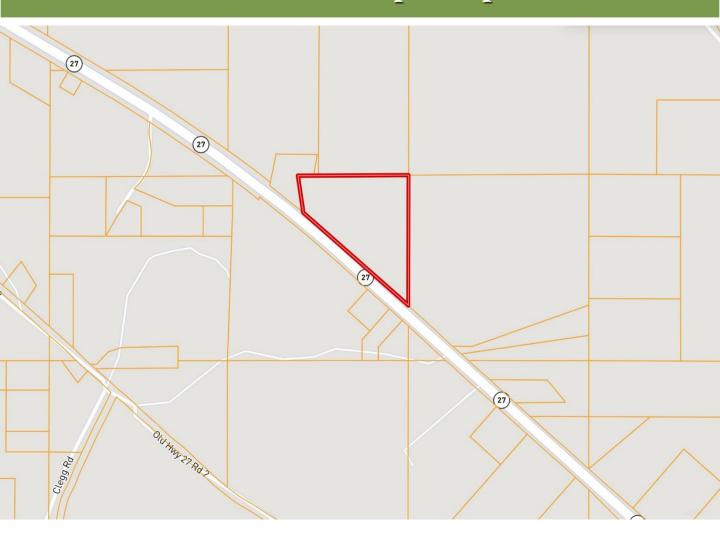

### **Property Lines**

ELLEN SMITH

MANAGING BROKER

O: 601.898.2772 | C: 601.954.9395

Ellen@TomSmithHomes.com

# 10.62± Acre Multi-Use Property in Copiah County, MS

This 10.62± acre property in Crystal Springs, Mississippi, offers the perfect blend of nature and potential. Tucked away in Copiah County, it's primarily wooded, making it an excellent spot for outdoor activities, hunting, or just enjoying some peace and quiet. With road frontage along MS Highway 27, you get easy access while still having a private, serene setting. The land consists of 32 acres, split into two parcels—one 20.76 acres and another 10.62 acres—and the seller is open to selling them separately or together, depending on what works best for you. Whether you are looking for a place to build your dream home or a private recreational retreat, this property has endless possibilities.