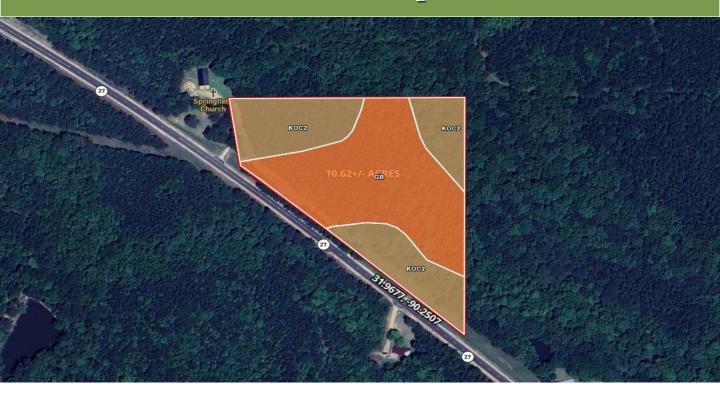

### Ownership Map

O: 601.898.2772 | C: 601.454.9397 Tom@TomSmithLand.com

ELLEN SMITH

MANAGING BROKER

O: 601.898.2772 | C: 601.954.9395

Ellen@TomSmithHomes.com

# 10.62± Acre Multi-Use Property in Copiah County, MS

This 10.62± acre property in Crystal Springs, Mississippi, offers the perfect blend of nature and potential. Tucked away in Copiah County, it's primarily wooded, making it an excellent spot for outdoor activities, hunting, or just enjoying some peace and quiet. With road frontage along MS Highway 27, you get easy access while still having a private, serene setting. The land consists of 32 acres, split into two parcels—one 20.76 acres and another 10.62 acres—and the seller is open to selling them separately or together, depending on what works best for you. Whether you are looking for a place to build your dream home or a private recreational retreat, this property has endless possibilities.