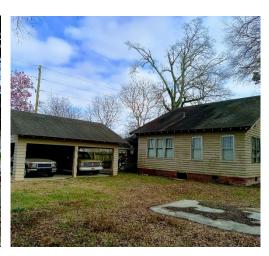

## 309 EAST PERCY STREET, INDIANOLA, MS 38751 \$139,750

This charming corner lot home in Indianola, Sunflower County, MS, features a cypress exterior and a two-car carport. The 1,640 sq. ft. of living space includes three bedrooms, one and a half bathrooms, hardwood floors, and a gas fireplace. The fenced backyard, along with the front and side porches, offers plenty of outdoor space. The home is equipped with central HVAC and excellent insulation for year-round comfort. This property is located on a 0.32± acre lot and is centrally located, providing easy access to local amenities. Call or text Emerson to schedule your tour today!