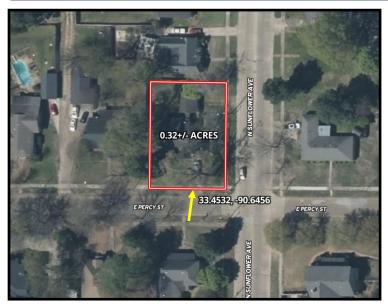

## 309 EAST PERCY STREET, INDIANOLA, MS 38751 \$139,750

This charming corner lot home in Indianola, Sunflower County, MS, features a cypress exterior and a two-car carport. The 1,640 sq. ft. of living space includes three bedrooms, one and a half bathrooms, hardwood floors, and a gas fireplace. The fenced backyard, along with the front and side porches, offers plenty of outdoor space. The home is equipped with central HVAC and excellent insulation for year-round comfort. This property is located on a 0.32± acre lot and is centrally located, providing easy access to local amenities. Call or text Emerson to schedule your tour today!

## MAPS | Click Here for Interactive Map

Directions from the intersection of Hwy 49 and Hwy 82 in Indianola, MS: Travel West on Hwy 82 for 0.9 miles. Turn left onto N Sunflower Avenue and travel 0.3 miles. Turn right onto East Percy Street. The home will be on your right, at the corner of N Sunflower Avenue and East Percy Street.

309 East Percy Street, Indianola, MS 38751—Click for Google Map Link