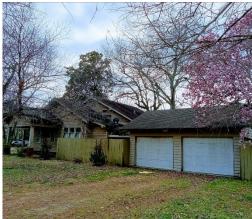

## 309 EAST PERCY STREET, INDIANOLA, MS 38751 \$139,750

This charming corner lot home in Indianola, Sunflower County, MS, features a cypress exterior and a two-car carport. The 1,640 sq. ft. of living space includes three bedrooms, one and a half bathrooms, hardwood floors, and a gas fireplace. The fenced backyard, along with the front and side porches, offers plenty of outdoor space. The home is equipped with central HVAC and excellent insulation for year-round comfort. This property is located on a 0.32± acre lot and is centrally located, providing easy access to local amenities. Call or text Emerson to schedule your tour today!