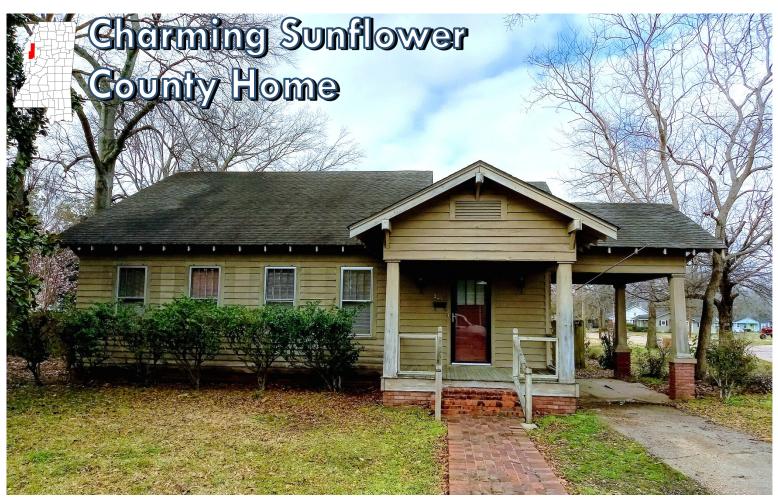

## 309 EAST PERCY STREET, INDIANOLA, MS 38751 \$139,750

This charming corner lot home in Indianola, Sunflower County, MS, features a cypress exterior and a two-car carport. The 1,640 sq. ft. of living space includes three bedrooms, one and a half bathrooms, hardwood floors, and a gas fireplace. The fenced backyard, along with the front and side porches, offers plenty of outdoor space. The home is equipped with central HVAC and excellent insulation for year-round comfort. This property is located on a 0.32± acre lot and is centrally located, providing easy access to local amenities. Call or text Emerson to schedule your tour today!