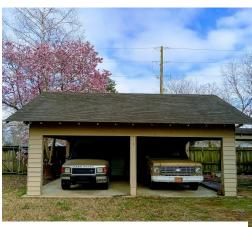

## 309 EAST PERCY STREET, INDIANOLA, MS 38751 \$139,750

This charming corner lot home in Indianola, Sunflower County, MS, features a cypress exterior and a two-car carport. The 1,640 sq. ft. of living space includes three bedrooms, one and a half bathrooms, hardwood floors, and a gas fireplace. The fenced backyard, along with the front and side porches, offers plenty of outdoor space. The home is equipped with central HVAC and excellent insulation for year-round comfort. This property is located on a 0.32± acre lot and is centrally located, providing easy access to local amenities. Call or text Emerson to schedule your tour today!