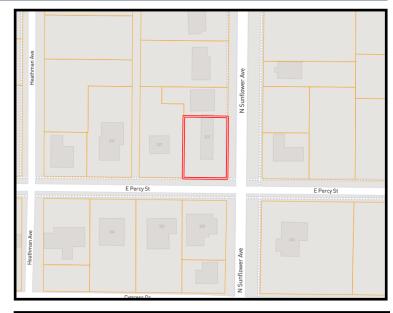

## 309 EAST PERCY STREET, INDIANOLA, MS 38751 \$139,750

This charming corner lot home in Indianola, Sunflower County, MS, features a cypress exterior and a two-car carport. The 1,640 sq. ft. of living space includes three bedrooms, one and a half bathrooms, hardwood floors, and a gas fireplace. The fenced backyard, along with the front and side porches, offers plenty of outdoor space. The home is equipped with central HVAC and excellent insulation for year-round comfort. This property is located on a 0.32± acre lot and is centrally located, providing easy access to local amenities. Call or text Emerson to schedule your tour today!

## MAPS | Click Here for Interactive Map

Directions from the intersection of Hwy 49 and Hwy 82 in Indianola, MS: Travel West on Hwy 82 for 0.9 miles. Turn left onto N Sunflower Avenue and travel 0.3 miles. Turn right onto East Percy Street. The home will be on your right, at the corner of N Sunflower Avenue and East Percy Street.