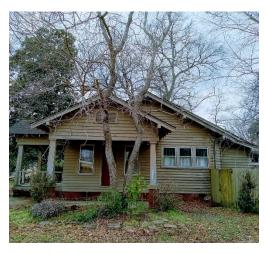

## 309 EAST PERCY STREET, INDIANOLA, MS 38751 \$139,750

This charming corner lot home in Indianola, Sunflower County, MS, features a cypress exterior and a two-car carport. The 1,640 sq. ft. of living space includes three bedrooms, one and a half bathrooms, hardwood floors, and a gas fireplace. The fenced backyard, along with the front and side porches, offers plenty of outdoor space. The home is equipped with central HVAC and excellent insulation for year-round comfort. This property is located on a 0.32± acre lot and is centrally located, providing easy access to local amenities. Call or text Emerson to schedule your tour today!