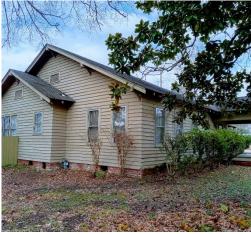

## 309 EAST PERCY STREET, INDIANOLA, MS 38751 \$139,750

This charming corner lot home in Indianola, Sunflower County, MS, features a cypress exterior and a two-car carport. The 1,640 sq. ft. of living space includes three bedrooms, one and a half bathrooms, hardwood floors, and a gas fireplace. The fenced backyard, along with the front and side porches, offers plenty of outdoor space. The home is equipped with central HVAC and excellent insulation for year-round comfort. This property is located on a 0.32± acre lot and is centrally located, providing easy access to local amenities. Call or text Emerson to schedule your tour today!