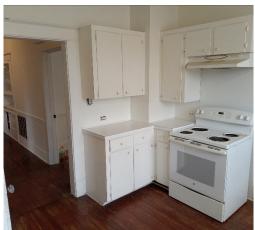

## 309 EAST PERCY STREET, INDIANOLA, MS 38751 \$139,750

This charming corner lot home in Indianola, Sunflower County, MS, features a cypress exterior and a two-car carport. The 1,640 sq. ft. of living space includes three bedrooms, one and a half bathrooms, hardwood floors, and a gas fireplace. The fenced backyard, along with the front and side porches, offers plenty of outdoor space. The home is equipped with central HVAC and excellent insulation for year-round comfort. This property is located on a 0.32± acre lot and is centrally located, providing easy access to local amenities. Call or text Emerson to schedule your tour today!