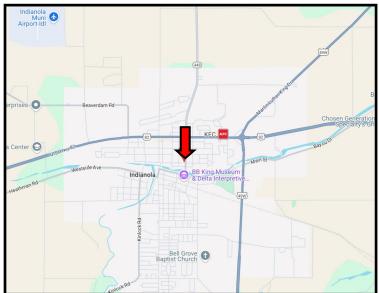

## MAPS | Click Here for Interactive Map

Directions from the intersection of Hwy 49 and Hwy 82 in Indianola, MS: Travel West on Hwy 82 for 0.9 miles. Turn left onto N Sunflower Avenue and travel 0.3 miles. Turn right onto East Percy Street. The home will be on your right, at the corner of N Sunflower Avenue and East Percy Street.