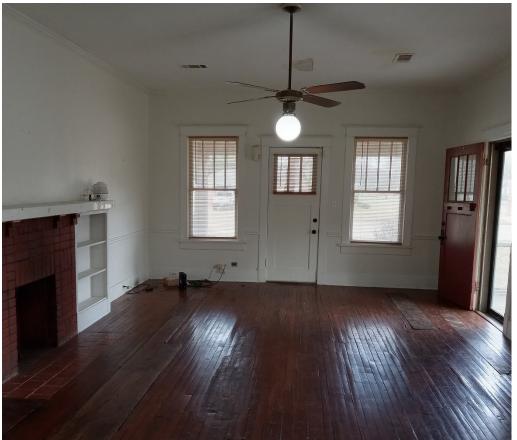

## 309 EAST PERCY STREET, INDIANOLA, MS 38751 \$139,750

This charming corner lot home in Indianola, Sunflower County, MS, features a cypress exterior and a two-car carport. The 1,640 sq. ft. of living space includes three bedrooms, one and a half bathrooms, hardwood floors, and a gas fireplace. The fenced backyard, along with the front and side porches, offers plenty of outdoor space. The home is equipped with central HVAC and excellent insulation for year-round comfort. This property is located on a 0.32± acre lot and is centrally located, providing easy access to local amenities. Call or text Emerson to schedule your tour today!