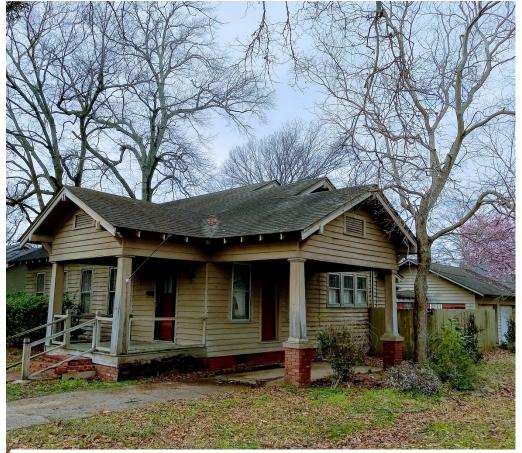

## 309 EAST PERCY STREET, INDIANOLA, MS 38751 \$139,750

This charming corner lot home in Indianola, Sunflower County, MS, features a cypress exterior and a two-car carport. The 1,640 sq. ft. of living space includes three bedrooms, one and a half bathrooms, hardwood floors, and a gas fireplace. The fenced backyard, along with the front and side porches, offers plenty of outdoor space. The home is equipped with central HVAC and excellent insulation for year-round comfort. This property is located on a 0.32± acre lot and is centrally located, providing easy access to local amenities. Call or text Emerson to schedule your tour today!