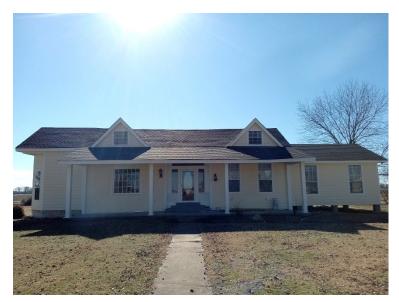

Beautiful Delta Home on 4+/- Acres/ 144 Skelton Road, Indianola, MS 38751

This beautiful —4+/- acre estate is located in Sunflower County, 7 miles northeast of Indianola. Surrounded by Prime Delta Farmland, this four-bedroom, three-bath, 2,700-square-foot home has a lot of character and is ready for you and your family. The entire home was completely renovated in 2024, with updated bathrooms and a brand new roof.

Step outside and enjoy the scenery on the covered front porch and screened back patio, or mosey on the vintage 1,200-square-foot barn and get right with farm life in the heart of the Mississippi Delta.