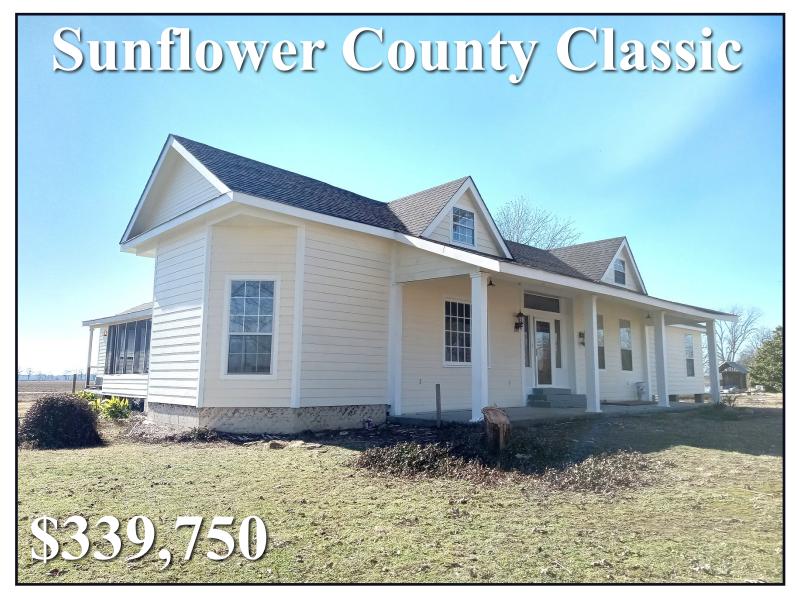

Beautiful Delta Home on 4+/- Acres/ 144 Skelton Road, Indianola, MS 38751

This beautiful —4+/- acre estate is located in Sunflower County, 7 miles northeast of Indianola. Surrounded by Prime Delta Farmland, this four-bedroom, three-bath, 2,700-square-foot home has a lot of character and is ready for you and your family. The entire home was completely renovated in 2024, with updated bathrooms and a brand new roof.

Step outside and enjoy the scenery on the covered front porch and screened back patio, or mosey on the vintage 1,200-square-foot barn and get right with farm life in the heart of the Mississippi Delta.

Other nice features on this property include a charming inground swimming pool & poolside gazebo for entertaining guests.

See for yourself this sweet Delta setup; call us today!