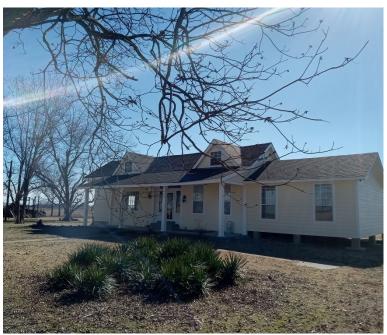

Beautiful Delta Home on 4+/- Acres/ 144 Skelton Road, Indianola, MS 38751

This beautiful —4+/- acre estate is located in Sunflower County, 7 miles northeast of Indianola. Surrounded by Prime Delta Farmland, this four-bedroom, three-bath, 2,700-square-foot home has a lot of character and is ready for you and your family. The entire home was completely renovated in 2024, with updated bathrooms and a brand new roof.

Step outside and enjoy the scenery on the covered front porch and screened back patio, or mosey on the vintage 1,200-square-foot barn and get right with farm life in the heart of the Mississippi Delta.