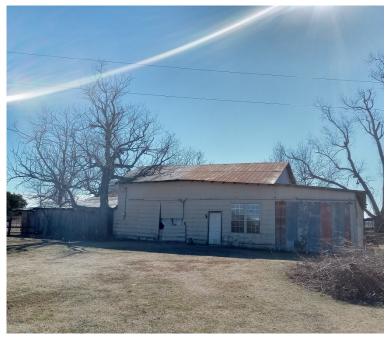

Step outside and enjoy the scenery on the covered front porch and screened back patio, or mosey on the vintage 1,200-square-foot barn and get right with farm life in the heart of the Mississippi Delta.