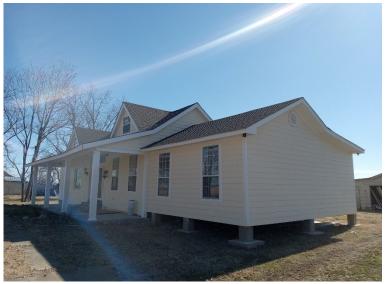

Beautiful Delta Home on 4+/- Acres/ 144 Skelton Road, Indianola, MS 38751

This beautiful —4+/- acre estate is located in Sunflower County, 7 miles northeast of Indianola. Surrounded by Prime Delta Farmland, this four-bedroom, three-bath, 2,700-square-foot home has a lot of character and is ready for you and your family. The entire home was completely renovated in 2024, with updated bathrooms and a brand new roof.

Step outside and enjoy the scenery on the covered front porch and screened back patio, or mosey on the vintage 1,200-square-foot barn and get right with farm life in the heart of the Mississippi Delta.