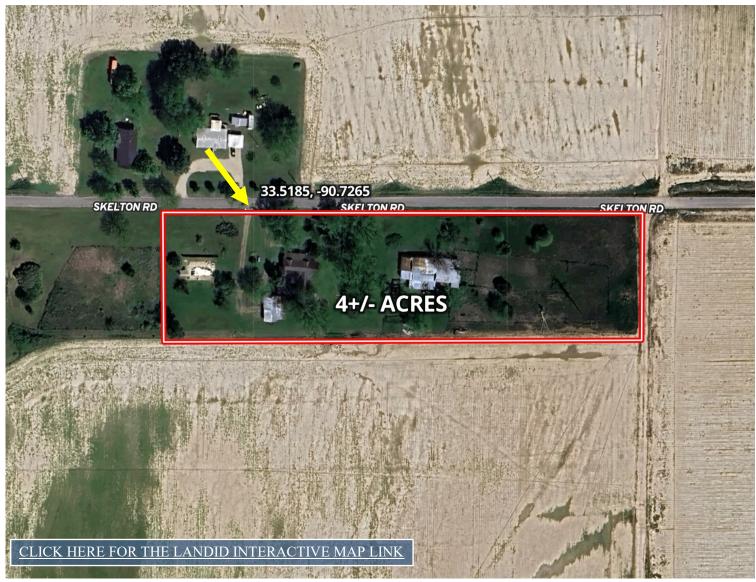

ndianola, MS 38751







This beautiful —4+/- acre estate is located in Sunflower County, 7 miles northeast of Indianola. Surrounded by Prime Delta Farmland, this four-bedroom, three-bath, 2,700-square-foot home has a lot of character and is ready for you and your family. The entire home was completely renovated in 2024, with updated bathrooms and a brand new roof.

Step outside and enjoy the scenery on the covered front porch and screened back patio, or mosey on the vintage 1,200-square-foot barn and get right with farm life in the heart of the Mississippi Delta.

Other nice features on this property include a charming inground swimming pool & poolside gazebo for entertaining guests.

See for yourself this sweet Delta setup; call us today!

































## Aerial Map





## Ownership Map



## Topo Map





Directional Map