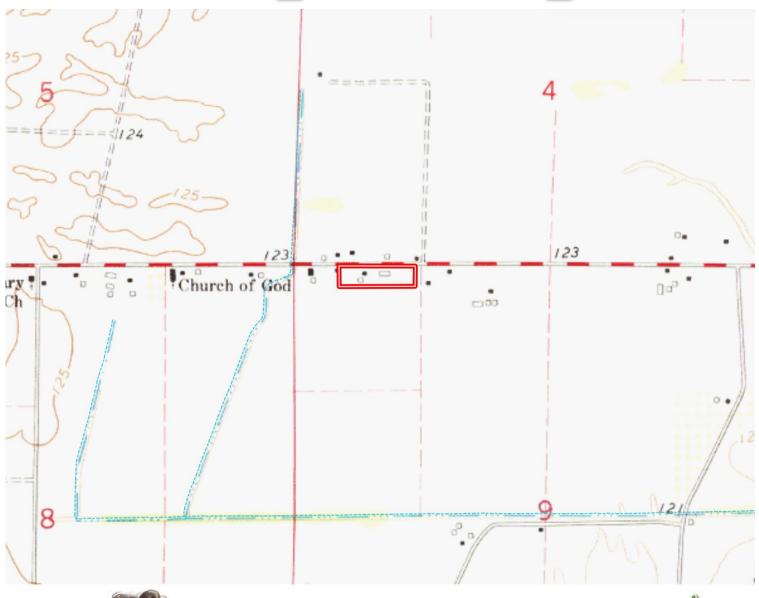

ful —4+/- acre estate is located in Sunflower County, 7 miles northeast of Indianola. Surrounded by Prime Delta Farmland, this four-bedroom, three-bath, 2,700-square-foot home has a lot of character and is ready for you and your family. The entire home was completely renovated in 2024, with updated bathrooms and a brand new roof.

Step outside and enjoy the scenery on the covered front porch and screened back patio, or mosey on the vintage 1,200-square-foot barn and get right with farm life in the heart of the Mississippi Delta.

Other nice features on this property include a charming inground swimming pool & poolside gazebo for entertaining guests.

See for yourself this sweet Delta setup; call us today!

































## Aerial Map





## Ownership Map



## Topo Map





Directional Map