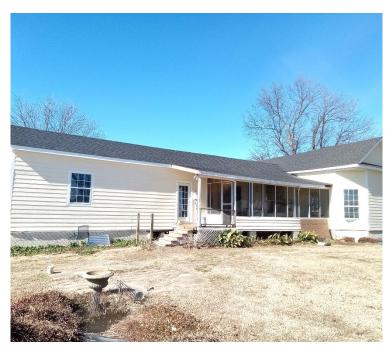

Beautiful Delta Home on 4+/- Acres/ 144 Skelton Road, Indianola, MS 38751

This beautiful —4+/- acre estate is located in Sunflower County, 7 miles northeast of Indianola. Surrounded by Prime Delta Farmland, this four-bedroom, three-bath, 2,700-square-foot home has a lot of character and is ready for you and your family. The entire home was completely renovated in 2024, with updated bathrooms and a brand new roof.

Step outside and enjoy the scenery on the covered front porch and screened back patio, or mosey on the vintage 1,200-square-foot barn and get right with farm life in the heart of the Mississippi Delta.