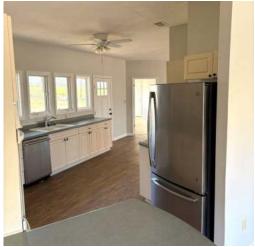

The home features LVT flooring throughout, ensuring easy maintenance. The spacious kitchen is fully equipped with appliances, making it ideal for preparing meals for family and guests. The large primary bedroom includes a private bath, complemented by a second bedroom and a bunkroom for additional accommodations.

Outside, enjoy the convenience of an attached garage with an automatic door opener. Behind the main house, a separate guest house presents an opportunity for expansion, awaiting your finishing touches.