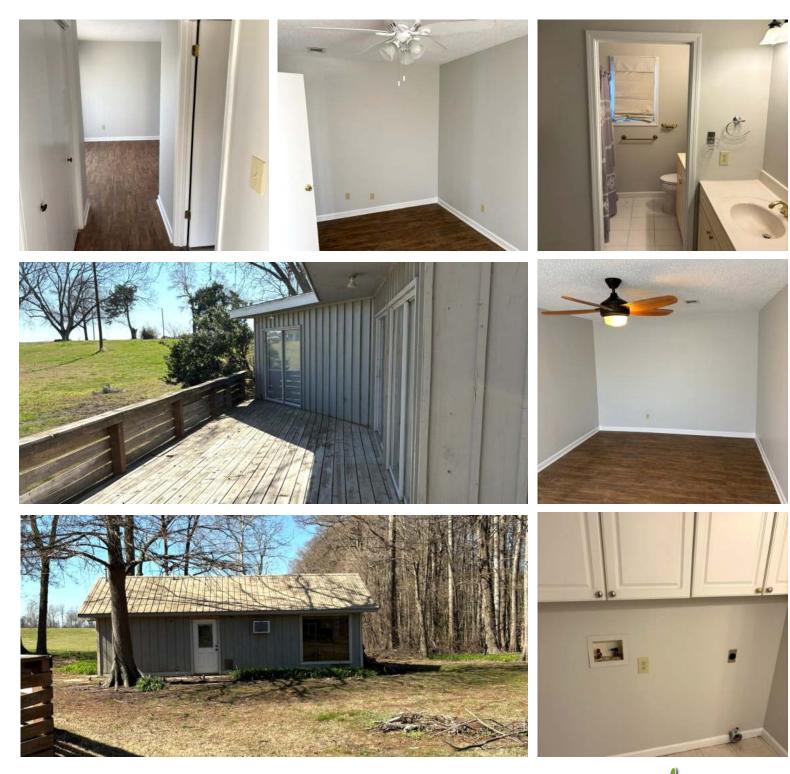

#### A Real Estate Expert You Can Trust

TomSmithLandandHomes.com

Information is believed to be accurate but not guaranteed.

Discover the perfect lakeside retreat with this 1,875 sq. ft. home on the stunning shores of Lake Washington. This lakehouse was designed for relaxation and entertaining, featuring an open-concept kitchen, a cozy fireplace, and floor-to-ceiling sliding glass doors offering breathtaking water views.

The home features LVT flooring throughout, ensuring easy maintenance. The spacious kitchen is fully equipped with appliances, making it ideal for preparing meals for family and guests. The large primary bedroom includes a private bath, complemented by a second bedroom and a bunkroom for additional accommodations.

Outside, enjoy the convenience of an attached garage with an automatic door opener. Behind the main house, a separate guest house presents an opportunity for expansion, awaiting your finishing touches.

Step out onto the private pier, which winds through majestic cypress trees. It leads to a deck perfect for fishing, relaxing, or enjoying a refreshing drink. The dock provides a secure spot for your boat, making lake life effortless and enjoyable. This is a rare opportunity to own a peaceful retreat on Lake Washington—call Bruce to schedule your showing today!