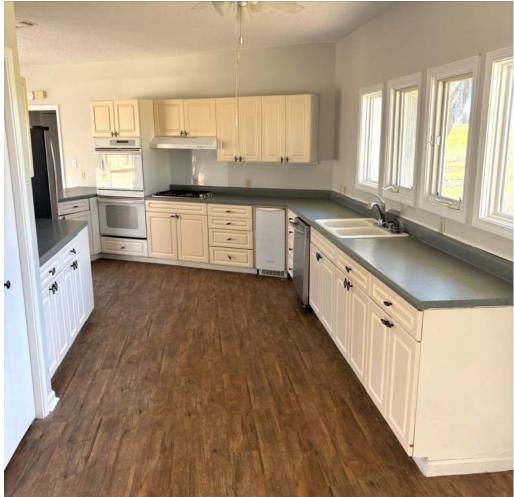

The home features LVT flooring throughout, ensuring easy maintenance. The spacious kitchen is fully equipped with appliances, making it ideal for preparing meals for family and guests. The large primary bedroom includes a private bath, complemented by a second bedroom and a bunkroom for additional accommodations.