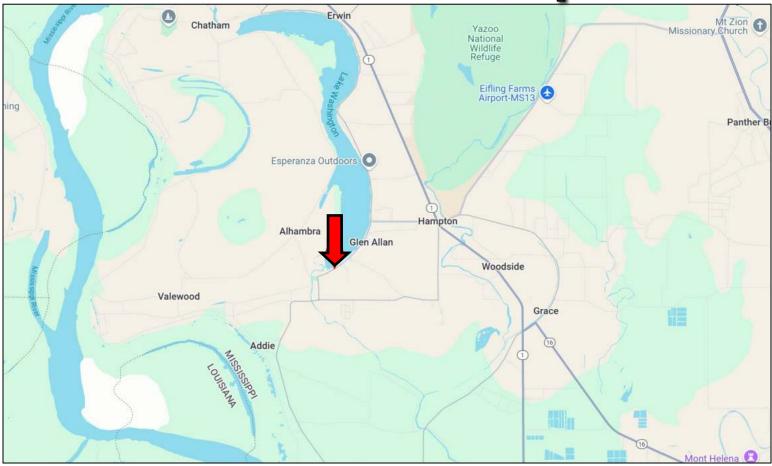

## **Directional** Map

<u>Directions from the intersection of Hwy 1 and Hwy 436 in Glen Allan, MS</u>: Turn onto Hwy 436W and travel 1.6 miles. Turn left onto Lake Washington Road E. After 1.5 miles, the property will be on the right. <u>331 Lake Washington Road, Glen Allan, MS 38744 — Google Map Link</u>