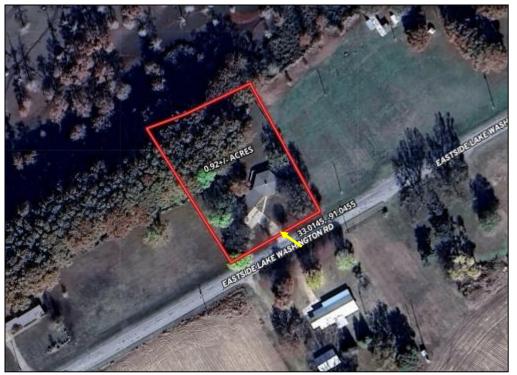

# Aerial Map

331 Lake Washington Road, Glen Allan, MS 38744

\$342,000

- Washington County, MS
- 1,875 SF Lakefront Home
- 0.92± Acre Lot
- Private Pier

- Attached Garage
- Separate Unfinished Guest House

A Real Estate Expert You Can Trust