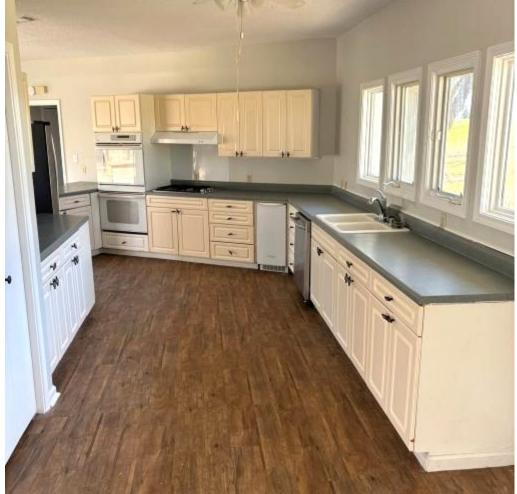

The home features LVT flooring throughout, ensuring easy maintenance. The spacious kitchen is fully equipped with appliances, making it ideal for preparing meals for family and guests. The large primary bedroom includes a private bath, complemented by a second bedroom and a bunkroom for additional accommodations.