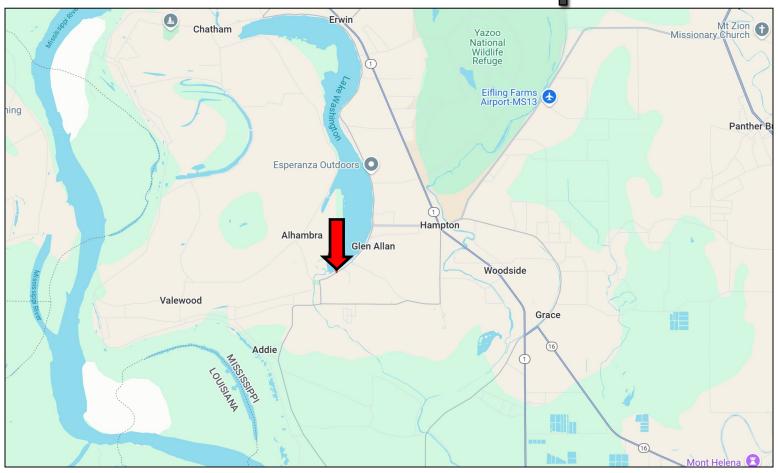

## BRUCE WEST

ALC®, ASSOCIATE BROKER

O: 662.441.2500 C: 662.873.3007

Bruce@TomSmithLand.com

TomSmithLandandHomes.com

**Directional Map** 

<u>Directions from the intersection of Hwy 1 and Hwy 436 in Glen Allan, MS</u>: Turn onto Hwy 436W and travel 1.6 miles. Turn left onto Lake Washington Road E. After 1.5 miles, the property will be on the right.