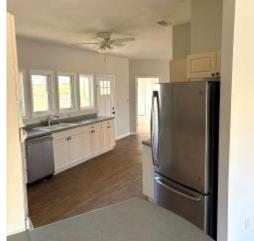

The home features LVT flooring throughout, ensuring easy maintenance. The spacious kitchen is fully equipped with appliances, making it ideal for preparing meals for family and guests. The large primary bedroom includes a private bath, complemented by a second bedroom and a bunkroom for additional accommodations.