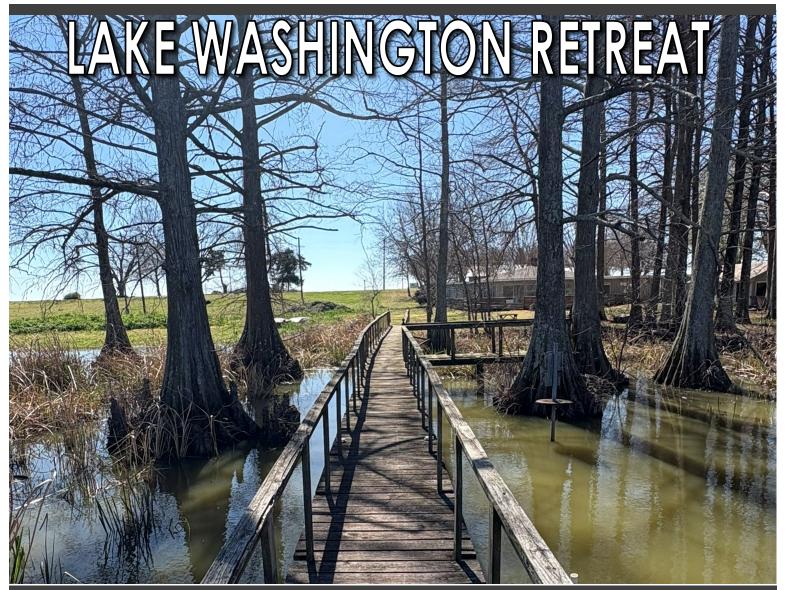

Step out onto the private pier, which winds through majestic cypress trees. It leads to a deck perfect for fishing, relaxing, or enjoying a refreshing drink. The dock provides a secure spot for your boat, making lake life effortless and enjoyable. This is a rare opportunity to own a peaceful retreat on Lake Washington—call Bruce to schedule your showing today!