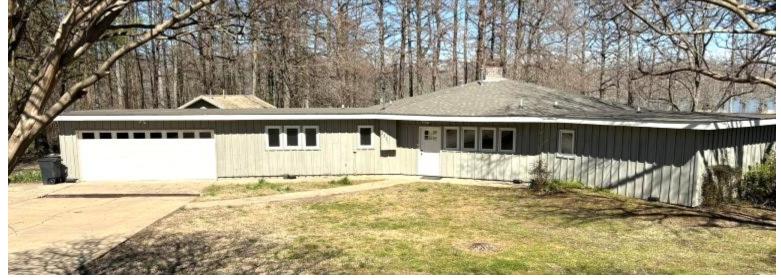

331 Lake Washington Road, Glen Allan, MS 38744

\$342,000

- Washington County, MS
- 1,875 SF Lakefront Home
- 0.92± Acre Lot
- Private Pier

- Attached Garage
- Separate Unfinished Guest House

A Real Estate Expert You Can Trust

TomSmithLandandHomes.com

BEST BROKERAGES

Information is believed to be accurate but not guaranteed.

Discover the perfect lakeside retreat with this 1,875 sq. ft. home on the stunning shores of Lake Washington. This lakehouse was designed for relaxation and entertaining, featuring an open-concept kitchen, a cozy fireplace, and floor-to-ceiling sliding glass doors offering breathtaking water views.

Outside, enjoy the convenience of an attached garage with an automatic door opener. Behind the main house, a separate guest house presents an opportunity for expansion, awaiting your finishing touches.