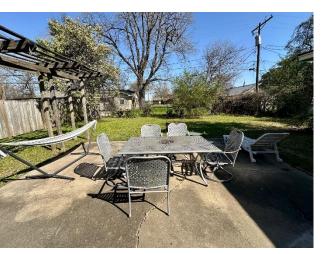

**100 Ashley Street** in Cleveland, Bolivar County, MS, is a 4-bedroom, 3-bathroom home, which is a rarity for this location! The two living areas offer plenty of space for friends and family to gather, or you can step outside to the concrete patio for outdoor entertaining. The galley kitchen has many recent updates, including a stainless-steel refrigerator. The home features beautiful hardwood floors, updated LVP, and carpet. Built-in cabinets and shelves around the gas fireplace make the spacious room cozy. Two of the three bathrooms feature walk-in showers, while the other has a shower-tub combo. For more details and to schedule your private showing, call Tracey!