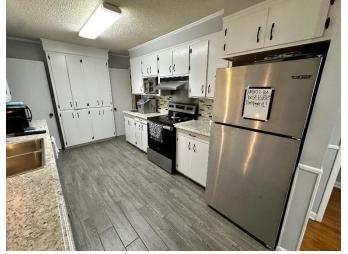

**100 Ashley Street** in Cleveland, Bolivar County, MS, is a 4-bedroom, 3-bathroom home, which is a rarity for this location! The two living areas offer plenty of space for friends and family to gather, or you can step outside to the concrete patio for outdoor entertaining. The galley kitchen has many recent updates, including a stainless-steel refrigerator. The home features beautiful hardwood floors, updated LVP, and carpet. Built-in cabinets and shelves around the gas fireplace make the spacious room cozy. Two of the three bathrooms feature walk-in showers, while the other has a shower-tub combo. For more details and to schedule your private showing, call Tracey!