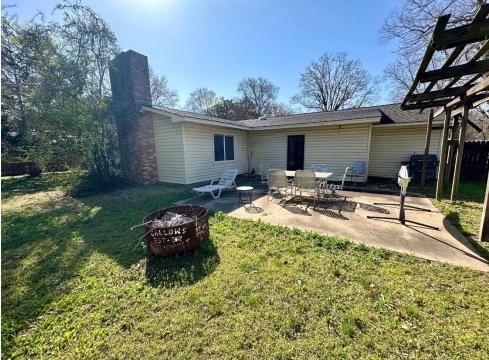

**100 Ashley Street** in Cleveland, Bolivar County, MS, is a 4-bedroom, 3-bathroom home, which is a rarity for this location! The two living areas offer plenty of space for friends and family to gather, or you can step outside to the concrete patio for outdoor entertaining. The galley kitchen has many recent updates, including a stainless-steel refrigerator. The home features beautiful hardwood floors, updated LVP, and carpet. Built-in cabinets and shelves around the gas fireplace make the spacious room cozy. Two of the three bathrooms feature walk-in showers, while the other has a shower-tub combo. For more details and to schedule your private showing, call Tracey!