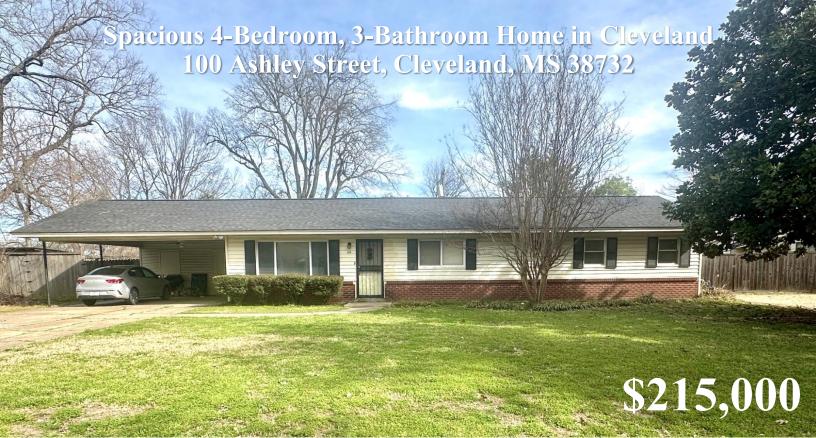

**100 Ashley Street** in Cleveland, Bolivar County, MS, is a 4-bedroom, 3-bathroom home, which is a rarity for this location! The two living areas offer plenty of space for friends and family to gather, or you can step outside to the concrete patio for outdoor entertaining. The galley kitchen has many recent updates, including a stainless-steel refrigerator. The home features beautiful hardwood floors, updated LVP, and carpet. Built-in cabinets and shelves around the gas fireplace make the spacious room cozy. Two of the three bathrooms feature walk-in showers, while the other has a shower-tub combo. For more details and to schedule your private showing, call Tracey!

#### **Address:**

100 Ashley Street, Cleveland, MS 38732

Google Maps Link