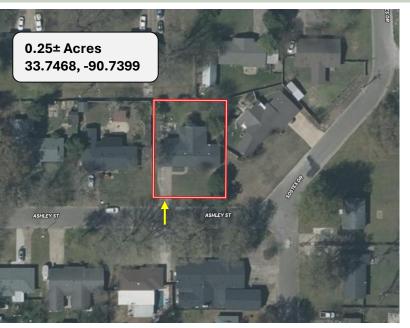

#### Directions from Hwy 8 & Hwy 61 in

Cleveland, MS: Travel west on HWY 8 for 1.3 miles. Turn left onto W. Sunflower Road and travel 417 feet. Turn left on Sostes Drive and travel 344 feet before turning right on Ashley Street. After 115 feet, the home will be on the right.

#### **Address:**

100 Ashley Street, Cleveland, MS 38732

Google Maps Link