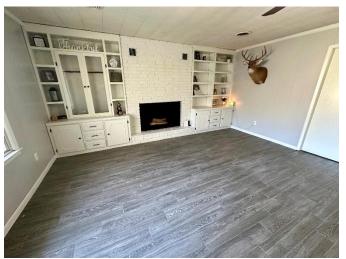

**100 Ashley Street** in Cleveland, Bolivar County, MS, is a 4-bedroom, 3-bathroom home, which is a rarity for this location! The two living areas offer plenty of space for friends and family to gather, or you can step outside to the concrete patio for outdoor entertaining. The galley kitchen has many recent updates, including a stainless-steel refrigerator. The home features beautiful hardwood floors, updated LVP, and carpet. Built-in cabinets and shelves around the gas fireplace make the spacious room cozy. Two of the three bathrooms feature walk-in showers, while the other has a shower-tub combo. For more details and to schedule your private showing, call Tracey!