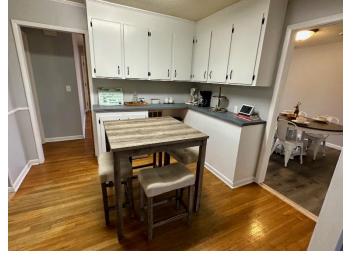

**100 Ashley Street** in Cleveland, Bolivar County, MS, is a 4-bedroom, 3-bathroom home, which is a rarity for this location! The two living areas offer plenty of space for friends and family to gather, or you can step outside to the concrete patio for outdoor entertaining. The galley kitchen has many recent updates, including a stainless-steel refrigerator. The home features beautiful hardwood floors, updated LVP, and carpet. Built-in cabinets and shelves around the gas fireplace make the spacious room cozy. Two of the three bathrooms feature walk-in showers, while the other has a shower-tub combo. For more details and to schedule your private showing, call Tracey!