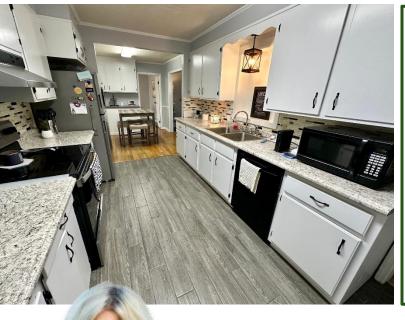

**100 Ashley Street** in Cleveland, Bolivar County, MS, is a 4-bedroom, 3-bathroom home, which is a rarity for this location! The two living areas offer plenty of space for friends and family to gather, or you can step outside to the concrete patio for outdoor entertaining. The galley kitchen has many recent updates, including a stainless-steel refrigerator. The home features beautiful hardwood floors, updated LVP, and carpet. Built-in cabinets and shelves around the gas fireplace make the spacious room cozy. Two of the three bathrooms feature walk-in showers, while the other has a shower-tub combo. For more details and to schedule your private showing, call Tracey!