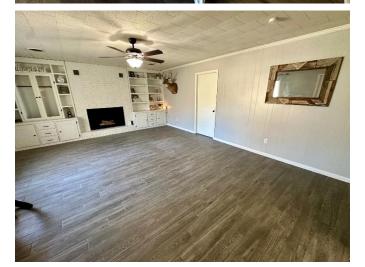

**100 Ashley Street** in Cleveland, Bolivar County, MS, is a 4-bedroom, 3-bathroom home, which is a rarity for this location! The two living areas offer plenty of space for friends and family to gather, or you can step outside to the concrete patio for outdoor entertaining. The galley kitchen has many recent updates, including a stainless-steel refrigerator. The home features beautiful hardwood floors, updated LVP, and carpet. Built-in cabinets and shelves around the gas fireplace make the spacious room cozy. Two of the three bathrooms feature walk-in showers, while the other has a shower-tub combo. For more details and to schedule your private showing, call Tracey!