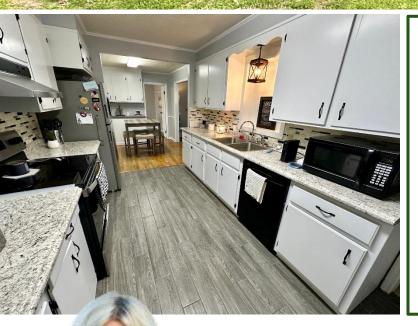

# \$235,000

100 Ashley Street in Cleveland, Bolivar County, MS, is a 4-bedroom, 3-bathroom home, which is a rarity for this location! The two living areas offer plenty of space for friends and family to gather, or you can step outside to the concrete patio for outdoor entertaining. The galley kitchen has many recent updates, including a stainless-steel refrigerator. The home features beautiful hardwood floors, updated LVP, and carpet. Built-in cabinets and shelves around the gas fireplace make the spacious room cozy. Two of the three bathrooms feature walk-in showers, while the other has a shower-tub combo. For more details and to schedule your private showing, call Tracey!