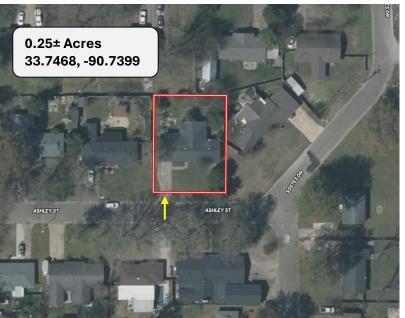

## A Real Estate Expert You Can Trust!

TomSmithLandandHomes.com

Information is believed to be accurate but not guaranteed

MAPS | land id. Link

Directions from Hwy 8 & Hwy 61 in <u>Cleveland, MS</u>: Travel west on HWY 8 for 1.3 miles. Turn left onto W. Sunflower Road and travel 417 feet. Turn left on Sostes Drive and travel 344 feet before turning right on Ashley Street. After 115 feet, the home will be on the right.

Address: 100 Ashley Street, Cleveland, MS 38732

Google Maps Link

TRACEY BELL MANAGING BROKER Office: 662.441.2500 Cell: 662.719.4720 Tracey@TomSmithLand.com