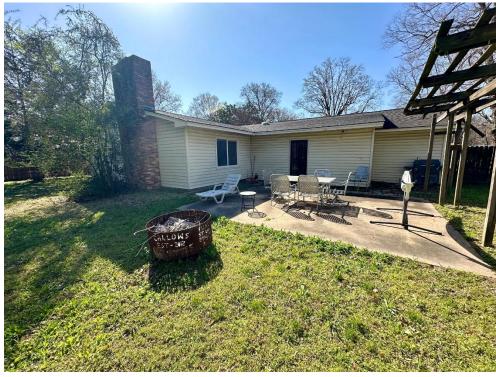

# \$235,000

100 Ashley Street in Cleveland, Bolivar County, MS, is a 4-bedroom, 3-bathroom home, which is a rarity for this location! The two living areas offer plenty of space for friends and family to gather, or you can step outside to the concrete patio for outdoor entertaining. The galley kitchen has many recent updates, including a stainless-steel refrigerator. The home features beautiful hardwood floors, updated LVP, and carpet. Built-in cabinets and shelves around the gas fireplace make the spacious room cozy. Two of the three bathrooms feature walk-in showers, while the other has a shower-tub combo. For more details and to schedule your private showing, call Tracey!