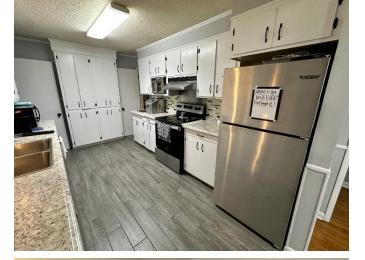

# \$235,000

100 Ashley Street in Cleveland, Bolivar County, MS, is a 4-bedroom, 3-bathroom home, which is a rarity for this location! The two living areas offer plenty of space for friends and family to gather, or you can step outside to the concrete patio for outdoor entertaining. The galley kitchen has many recent updates, including a stainless-steel refrigerator. The home features beautiful hardwood floors, updated LVP, and carpet. Built-in cabinets and shelves around the gas fireplace make the spacious room cozy. Two of the three bathrooms feature walk-in showers, while the other has a shower-tub combo. For more details and to schedule your private showing, call Tracey!