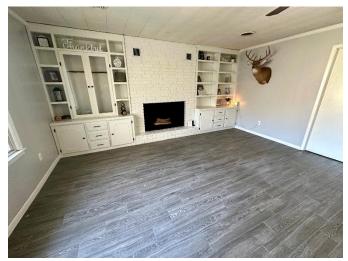

# \$235,000

100 Ashley Street in Cleveland, Bolivar County, MS, is a 4-bedroom, 3-bathroom home, which is a rarity for this location! The two living areas offer plenty of space for friends and family to gather, or you can step outside to the concrete patio for outdoor entertaining. The galley kitchen has many recent updates, including a stainless-steel refrigerator. The home features beautiful hardwood floors, updated LVP, and carpet. Built-in cabinets and shelves around the gas fireplace make the spacious room cozy. Two of the three bathrooms feature walk-in showers, while the other has a shower-tub combo. For more details and to schedule your private showing, call Tracey!