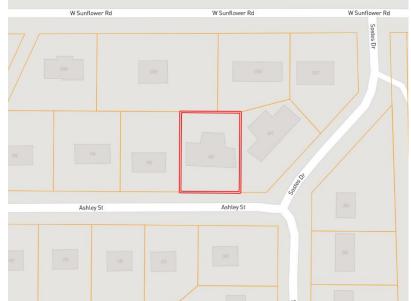

## A Real Estate Expert You Can Trust!

TomSmithLandandHomes.com

Information is believed to be accurate but not guaranteed

MAPS | land id. Link

Directions from Hwy 8 & Hwy 61 in <u>Cleveland, MS</u>: Travel west on HWY 8 for 1.3 miles. Turn left onto W. Sunflower Road and travel 417 feet. Turn left on Sostes Drive and travel 344 feet before turning right on Ashley Street. After 115 feet, the home will be on the right.

Address: 100 Ashley Street, Cleveland, MS 38732

Google Maps Link

TRACEY BELL MANAGING BROKER Office: 662.441.2500 Cell: 662.719.4720 Tracey@TomSmithLand.com