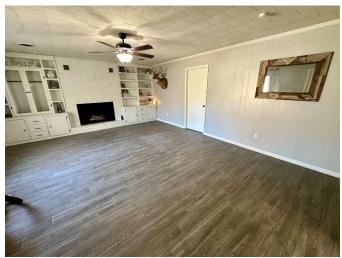

# \$235,000

100 Ashley Street in Cleveland, Bolivar County, MS, is a 4-bedroom, 3-bathroom home, which is a rarity for this location! The two living areas offer plenty of space for friends and family to gather, or you can step outside to the concrete patio for outdoor entertaining. The galley kitchen has many recent updates, including a stainless-steel refrigerator. The home features beautiful hardwood floors, updated LVP, and carpet. Built-in cabinets and shelves around the gas fireplace make the spacious room cozy. Two of the three bathrooms feature walk-in showers, while the other has a shower-tub combo. For more details and to schedule your private showing, call Tracey!