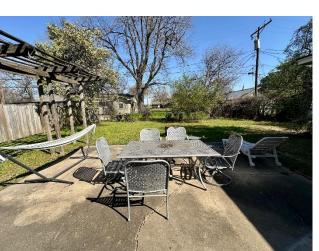

# \$235,000

100 Ashley Street in Cleveland, Bolivar County, MS, is a 4-bedroom, 3-bathroom home, which is a rarity for this location! The two living areas offer plenty of space for friends and family to gather, or you can step outside to the concrete patio for outdoor entertaining. The galley kitchen has many recent updates, including a stainless-steel refrigerator. The home features beautiful hardwood floors, updated LVP, and carpet. Built-in cabinets and shelves around the gas fireplace make the spacious room cozy. Two of the three bathrooms feature walk-in showers, while the other has a shower-tub combo. For more details and to schedule your private showing, call Tracey!