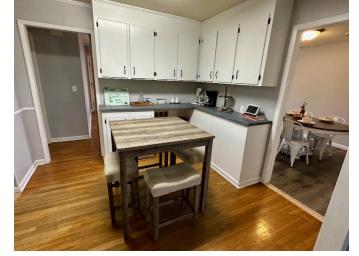

# \$235,000

100 Ashley Street in Cleveland, Bolivar County, MS, is a 4-bedroom, 3-bathroom home, which is a rarity for this location! The two living areas offer plenty of space for friends and family to gather, or you can step outside to the concrete patio for outdoor entertaining. The galley kitchen has many recent updates, including a stainless-steel refrigerator. The home features beautiful hardwood floors, updated LVP, and carpet. Built-in cabinets and shelves around the gas fireplace make the spacious room cozy. Two of the three bathrooms feature walk-in showers, while the other has a shower-tub combo. For more details and to schedule your private showing, call Tracey!