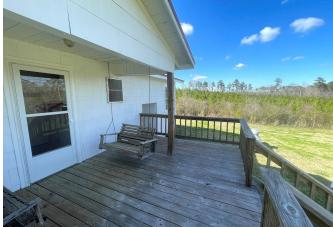

\$125,000

Welcome to this charming weekend retreat on Delancey Road, where comfort and tranquility await. Located on 1.6± acres in Simpson County, with the option to acquire additional land, this cozy 900-square-foot cabin has been thoughtfully updated and remodeled in 2024. The home features two bedrooms, one bath, warm wooden floors, and laminate flooring in the kitchen and primary bathroom. A central heating and cooling system is currently being installed, ensuring year-round comfort. Enjoy your mornings in the kitchen's breakfast area or step out onto the spacious 200-square-foot back deck to take in the peaceful surroundings. The full bath includes a shower for convenience, and appliances stay with the home. A covered carport with an attached storage room provides extra space for your outdoor gear. With community water and a serene setting, this property is perfect for a private retreat or a relaxing getaway. Whether you prefer unwinding on the front porch or the back deck, this is a place where you can truly enjoy nature at your own pace. The cabin is being sold as is. Call The Land Man today to schedule your tour!