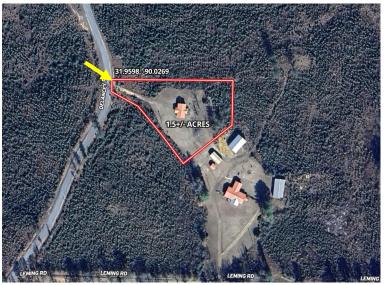

\$125,000

Welcome to this charming weekend retreat on Delancey Road, where comfort and tranquility await. Located on 1.6± acres in Simpson County, with the option to acquire additional land, this cozy 900-square-foot cabin has been thoughtfully updated and remodeled in 2024. The home features two bedrooms, one bath, warm wooden floors, and laminate flooring in the kitchen and primary bathroom. A central heating and cooling system is currently being installed, ensuring year-round comfort. Enjoy your mornings in the kitchen's breakfast area or step out onto the spacious 200-square-foot back deck to take in the peaceful surroundings. The full bath includes a shower for convenience, and appliances stay with the home. A covered carport with an attached storage room provides extra space for your outdoor gear. With community water and a serene setting, this property is perfect for a private retreat or a relaxing getaway. Whether you prefer unwinding on the front porch or the back deck, this is a place where you can truly enjoy nature at your own pace. The cabin is being sold as is. Call The Land Man today to schedule your tour!

## Click Here for the LandID Interactive Map Link

Directions from Hwy 49 in Braxton, MS: Turn onto Hwy 149 S and travel 1.3 miles. Turn right onto Oak Street then take the next turn onto Main Street. Turn right onto Harrisville Braxton Road and travel 4.7 miles. Turn left onto Shorter Road and travel 1.7 miles. Continue onto Harrisville Road for 0.7 miles. Turn left onto Delancey Road. After 1 mile, the property will be on the left.