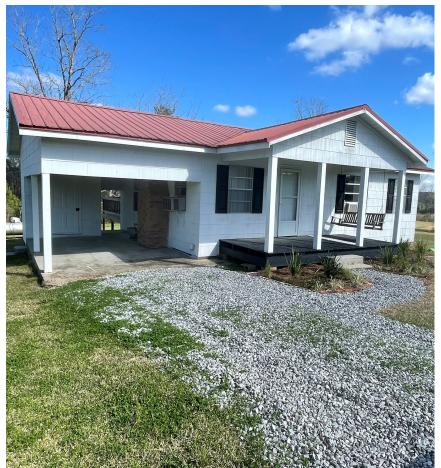

\$125,000

Welcome to this charming weekend retreat on Delancey Road, where comfort and tranquility await. Located on 1.6± acres in Simpson County, with the option to acquire additional land, this cozy 900-square-foot cabin has been thoughtfully updated and remodeled in 2024. The home features two bedrooms, one bath, warm wooden floors, and laminate flooring in the kitchen and primary bathroom. A central heating and cooling system is currently being installed, ensuring year-round comfort. Enjoy your mornings in the kitchen's breakfast area or step out onto the spacious 200-square-foot back deck to take in the peaceful surroundings. The full bath includes a shower for convenience, and appliances stay with the home. A covered carport with an attached storage room provides extra space for your outdoor gear. With community water and a serene setting, this property is perfect for a private retreat or a relaxing getaway. Whether you prefer unwinding on the front porch or the back deck, this is a place where you can truly enjoy nature at your own pace. The cabin is being sold as is. Call The Land Man today to schedule your tour!