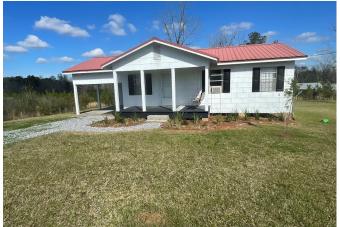

\$125,000

Welcome to this charming weekend retreat on Delancey Road, where comfort and tranquility await. Located on 1.6± acres in Simpson County, with the option to acquire additional land, this cozy 900-square-foot cabin has been thoughtfully updated and remodeled in 2024. The home features two bedrooms, one bath, warm wooden floors, and laminate flooring in the kitchen and primary bathroom. A central heating and cooling system is currently being installed, ensuring year-round comfort. Enjoy your mornings in the kitchen's breakfast area or step out onto the spacious 200-square-foot back deck to take in the peaceful surroundings. The full bath includes a shower for convenience, and appliances stay with the home. A covered carport with an attached storage room provides extra space for your outdoor gear. With community water and a serene setting, this property is perfect for a private retreat or a relaxing getaway. Whether you prefer unwinding on the front porch or the back deck, this is a place where you can truly enjoy nature at your own pace. The cabin is being sold as is. Call The Land Man today to schedule your tour!