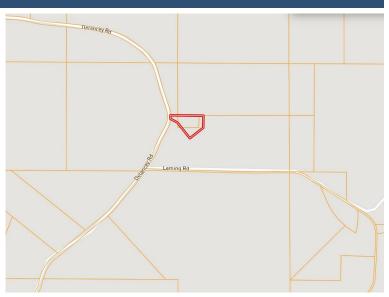

## Click Here for the LandID Interactive Map Link

Directions from Hwy 49 in Braxton, MS: Turn onto Hwy 149 S and travel 1.3 miles. Turn right onto Oak Street then take the next turn onto Main Street. Turn right onto Harrisville Braxton Road and travel 4.7 miles. Turn left onto Shorter Road and travel 1.7 miles. Continue onto Harrisville Road for 0.7 miles. Turn left onto Delancey Road. After 1 mile, the property will be on the left.

**Google Map Link** 

Office: 601.898.2772 Cell: 601.454.9397

Tom@TomSmithLand.com

n 1 •

Call The Land Man Today!

TomSmithLandandHomes.com

2011-2024 BEST BROKERAGES