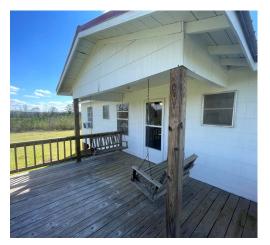

\$125,000

Welcome to this charming weekend retreat on Delancey Road, where comfort and tranquility await. Located on 1.6± acres in Simpson County, with the option to acquire additional land, this cozy 900-square-foot cabin has been thoughtfully updated and remodeled in 2024. The home features two bedrooms, one bath, warm wooden floors, and laminate flooring in the kitchen and primary bathroom. A central heating and cooling system is currently being installed, ensuring year-round comfort. Enjoy your mornings in the kitchen's breakfast area or step out onto the spacious 200-square-foot back deck to take in the peaceful surroundings. The full bath includes a shower for convenience, and appliances stay with the home. A covered carport with an attached storage room provides extra space for your outdoor gear. With community water and a serene setting, this property is perfect for a private retreat or a relaxing getaway. Whether you prefer unwinding on the front porch or the back deck, this is a place where you can truly enjoy nature at your own pace. The cabin is being sold as is. Call The Land Man today to schedule your tour!