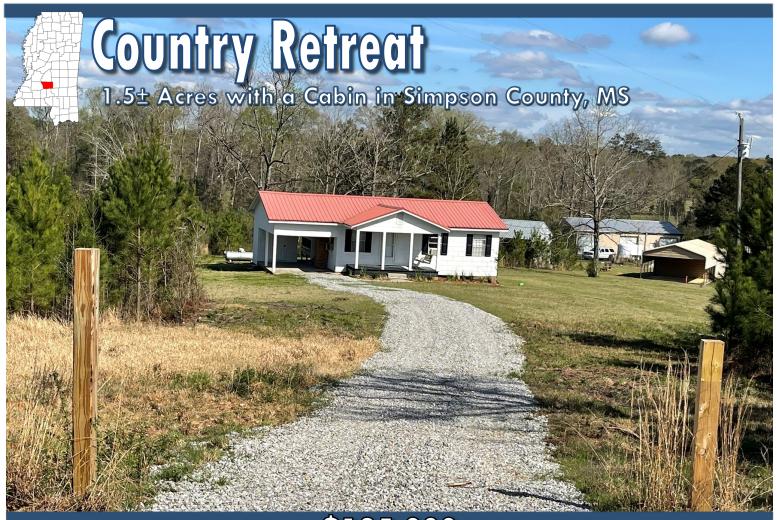

\$125,000

Welcome to this charming weekend retreat on Delancey Road, where comfort and tranquility await. Located on 1.6± acres in Simpson County, with the option to acquire additional land, this cozy 900-square-foot cabin has been thoughtfully updated and remodeled in 2024. The home features two bedrooms, one bath, warm wooden floors, and laminate flooring in the kitchen and primary bathroom. A central heating and cooling system is currently being installed, ensuring year-round comfort. Enjoy your mornings in the kitchen's breakfast area or step out onto the spacious 200-square-foot back deck to take in the peaceful surroundings. The full bath includes a shower for convenience, and appliances stay with the home. A covered carport with an attached storage room provides extra space for your outdoor gear. With community water and a serene setting, this property is perfect for a private retreat or a relaxing getaway. Whether you prefer unwinding on the front porch or the back deck, this is a place where you can truly enjoy nature at your own pace. The cabin is being sold as is. Call The Land Man today to schedule your tour!