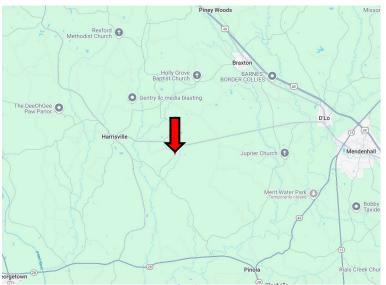

## Click Here for the LandID Interactive Map Link

Directions from Hwy 49 in Braxton, MS: Turn onto Hwy 149 S and travel 1.3 miles. Turn right onto Oak Street then take the next turn onto Main Street. Turn right onto Harrisville Braxton Road and travel 4.7 miles. Turn left onto Shorter Road and travel 1.7 miles. Continue onto Harrisville Road for 0.7 miles. Turn left onto Delancey Road. After 1 mile, the property will be on the left.