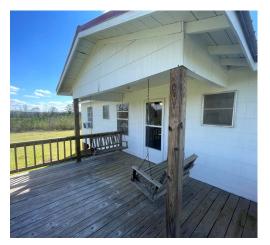

\$117,500

Welcome to this charming weekend retreat on Delancey Road, where comfort and tranquility await. Located on 1.5± acres in Simpson County, with the option to acquire additional land, this cozy 900-square-foot cabin has been thoughtfully updated and remodeled in 2024. The home features two bedrooms, one bath, warm wooden floors, and laminate flooring in the kitchen and primary bathroom. A central heating and cooling system was recently installed, ensuring year-round comfort. Enjoy your mornings in the kitchen's breakfast area or step out onto the spacious 200-square-foot back deck to take in the peaceful surroundings. The full bath includes a shower for convenience, and appliances stay with the home. A covered carport with an attached storage room provides extra space for your outdoor gear. With community water and a serene setting, this property is perfect for a private retreat or a relaxing getaway. Whether you prefer unwinding on the front porch or the back deck, this is a place where you can truly enjoy nature at your own pace. The cabin is being sold as is. Call The Land Man today to schedule your tour!