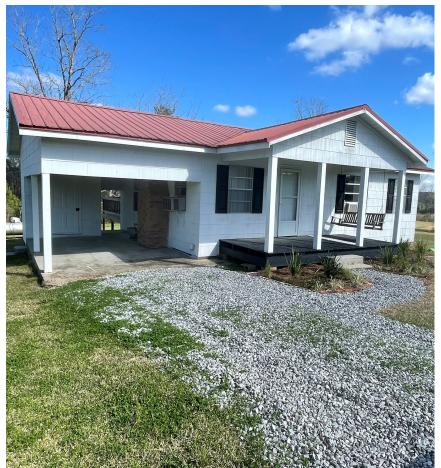

\$117,500

Welcome to this charming weekend retreat on Delancey Road, where comfort and tranquility await. Located on 1.5± acres in Simpson County, with the option to acquire additional land, this cozy 900-square-foot cabin has been thoughtfully updated and remodeled in 2024. The home features two bedrooms, one bath, warm wooden floors, and laminate flooring in the kitchen and primary bathroom. A central heating and cooling system was recently installed, ensuring year-round comfort. Enjoy your mornings in the kitchen's breakfast area or step out onto the spacious 200-square-foot back deck to take in the peaceful surroundings. The full bath includes a shower for convenience, and appliances stay with the home. A covered carport with an attached storage room provides extra space for your outdoor gear. With community water and a serene setting, this property is perfect for a private retreat or a relaxing getaway. Whether you prefer unwinding on the front porch or the back deck, this is a place where you can truly enjoy nature at your own pace. The cabin is being sold as is. Call The Land Man today to schedule your tour!