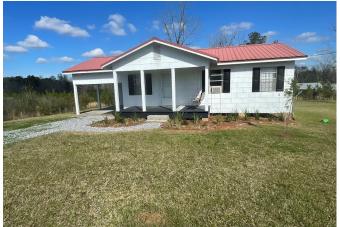

\$117,500

Welcome to this charming weekend retreat on Delancey Road, where comfort and tranquility await. Located on 1.5± acres in Simpson County, with the option to acquire additional land, this cozy 900-square-foot cabin has been thoughtfully updated and remodeled in 2024. The home features two bedrooms, one bath, warm wooden floors, and laminate flooring in the kitchen and primary bathroom. A central heating and cooling system was recently installed, ensuring year-round comfort. Enjoy your mornings in the kitchen's breakfast area or step out onto the spacious 200-square-foot back deck to take in the peaceful surroundings. The full bath includes a shower for convenience, and appliances stay with the home. A covered carport with an attached storage room provides extra space for your outdoor gear. With community water and a serene setting, this property is perfect for a private retreat or a relaxing getaway. Whether you prefer unwinding on the front porch or the back deck, this is a place where you can truly enjoy nature at your own pace. The cabin is being sold as is. Call The Land Man today to schedule your tour!