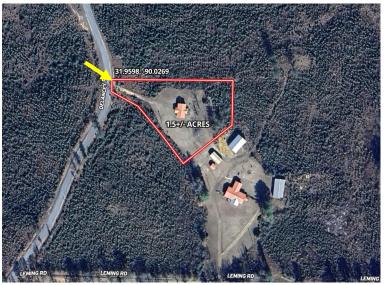

\$117,500

Welcome to this charming weekend retreat on Delancey Road, where comfort and tranquility await. Located on 1.5± acres in Simpson County, with the option to acquire additional land, this cozy 900-square-foot cabin has been thoughtfully updated and remodeled in 2024. The home features two bedrooms, one bath, warm wooden floors, and laminate flooring in the kitchen and primary bathroom. A central heating and cooling system was recently installed, ensuring year-round comfort. Enjoy your mornings in the kitchen's breakfast area or step out onto the spacious 200-square-foot back deck to take in the peaceful surroundings. The full bath includes a shower for convenience, and appliances stay with the home. A covered carport with an attached storage room provides extra space for your outdoor gear. With community water and a serene setting, this property is perfect for a private retreat or a relaxing getaway. Whether you prefer unwinding on the front porch or the back deck, this is a place where you can truly enjoy nature at your own pace. The cabin is being sold as is. Call The Land Man today to schedule your tour!

## Click Here for the LandID Interactive Map Link

Directions from Hwy 49 in Braxton, MS: Turn onto Hwy 149 S and travel 1.3 miles. Turn right onto Oak Street then take the next turn onto Main Street. Turn right onto Harrisville Braxton Road and travel 4.7 miles. Turn left onto Shorter Road and travel 1.7 miles. Continue onto Harrisville Road for 0.7 miles. Turn left onto Delancey Road. After 1 mile, the property will be on the left.