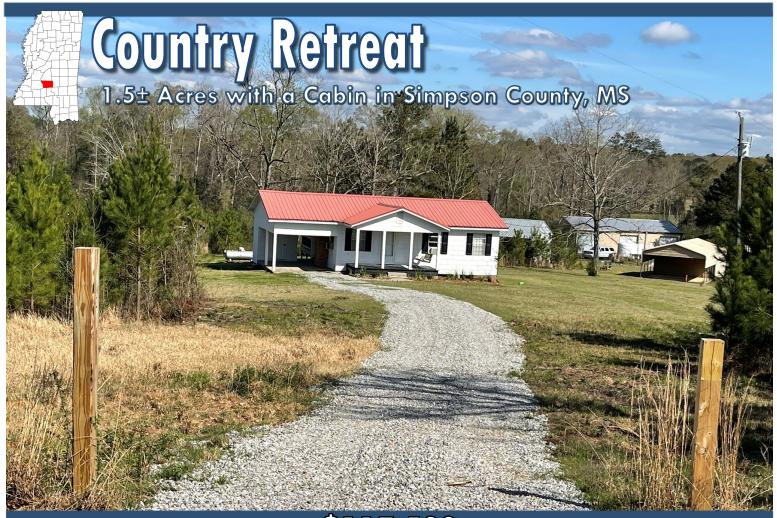

\$117,500

Welcome to this charming weekend retreat on Delancey Road, where comfort and tranquility await. Located on 1.5± acres in Simpson County, with the option to acquire additional land, this cozy 900-square-foot cabin has been thoughtfully updated and remodeled in 2024. The home features two bedrooms, one bath, warm wooden floors, and laminate flooring in the kitchen and primary bathroom. A central heating and cooling system was recently installed, ensuring year-round comfort. Enjoy your mornings in the kitchen's breakfast area or step out onto the spacious 200-square-foot back deck to take in the peaceful surroundings. The full bath includes a shower for convenience, and appliances stay with the home. A covered carport with an attached storage room provides extra space for your outdoor gear. With community water and a serene setting, this property is perfect for a private retreat or a relaxing getaway. Whether you prefer unwinding on the front porch or the back deck, this is a place where you can truly enjoy nature at your own pace. The cabin is being sold as is. Call The Land Man today to schedule your tour!