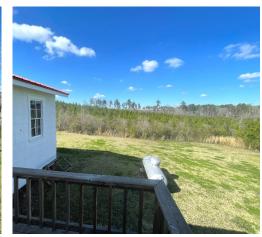

\$117,500

Welcome to this charming weekend retreat on Delancey Road, where comfort and tranquility await. Located on 1.5± acres in Simpson County, with the option to acquire additional land, this cozy 900-square-foot cabin has been thoughtfully updated and remodeled in 2024. The home features two bedrooms, one bath, warm wooden floors, and laminate flooring in the kitchen and primary bathroom. A central heating and cooling system was recently installed, ensuring year-round comfort. Enjoy your mornings in the kitchen's breakfast area or step out onto the spacious 200-square-foot back deck to take in the peaceful surroundings. The full bath includes a shower for convenience, and appliances stay with the home. A covered carport with an attached storage room provides extra space for your outdoor gear. With community water and a serene setting, this property is perfect for a private retreat or a relaxing getaway. Whether you prefer unwinding on the front porch or the back deck, this is a place where you can truly enjoy nature at your own pace. The cabin is being sold as is. Call The Land Man today to schedule your tour!