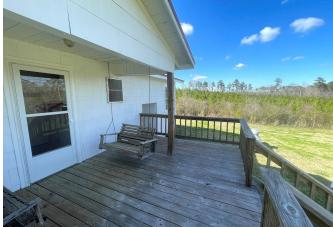

\$117,500

Welcome to this charming weekend retreat on Delancey Road, where comfort and tranquility await. Located on 1.5± acres in Simpson County, with the option to acquire additional land, this cozy 900-square-foot cabin has been thoughtfully updated and remodeled in 2024. The home features two bedrooms, one bath, warm wooden floors, and laminate flooring in the kitchen and primary bathroom. A central heating and cooling system was recently installed, ensuring year-round comfort. Enjoy your mornings in the kitchen's breakfast area or step out onto the spacious 200-square-foot back deck to take in the peaceful surroundings. The full bath includes a shower for convenience, and appliances stay with the home. A covered carport with an attached storage room provides extra space for your outdoor gear. With community water and a serene setting, this property is perfect for a private retreat or a relaxing getaway. Whether you prefer unwinding on the front porch or the back deck, this is a place where you can truly enjoy nature at your own pace. The cabin is being sold as is. Call The Land Man today to schedule your tour!