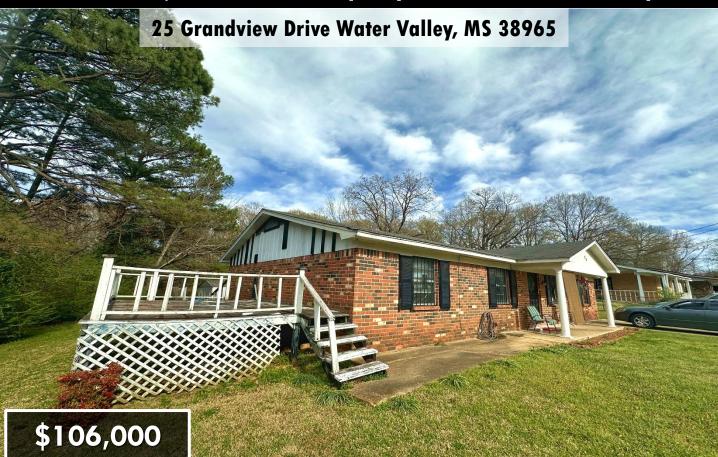

#### Starter Home/Investment Property in Yalobusha County, MS

Are you looking for an affordable home in Yalobusha County? This 1,479-square-foot, 3-bedroom, 1-bath home, situated on a 0.35± acre lot within the city limits of Water Valley, MS, could be the perfect fit for you. Currently occupied by a tenant, it offers a fantastic opportunity as an investment property or a starter home. Its convenient location is just a 19-mile drive to Oxford, 33 miles to Grenada and Grenada Lake, and west of Enid Lake, with Sardis Lake only 30 miles away. Contact Kadero Edley today to schedule your private showing!