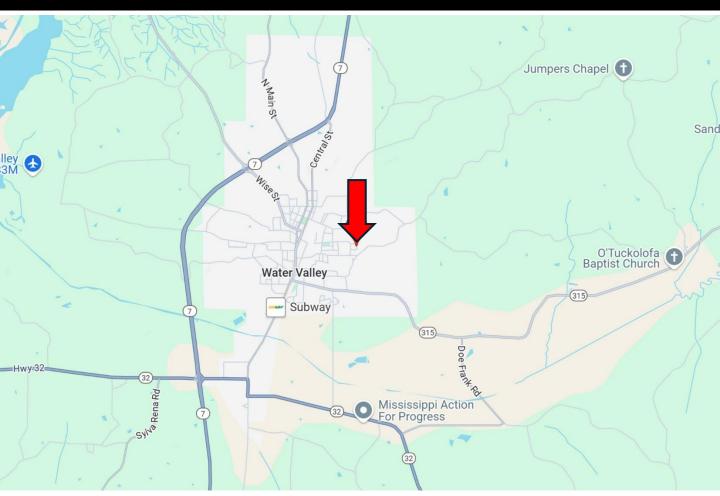

#### **DIRECTIONAL MAP**

<u>Directions from Hwy 315 and Hwy 7 in Water Valley MS</u>: Turn onto Wise St. and travel 1.2 miles. Turn left on N Main St. and travel 0.2 miles. Turn right on N Court St. and travel 0.2 miles. Turn right on Miles St. and travel 1.6 miles. Turn left on Daniels Dr. and travel 1.2 miles. Turn left on Buena Vista Dr. and travel 1.9 miles. Turn right on Grandview Dr. After 2 miles, the property will be on your left 25 Grandview Drive, Water Valley, MS 38965 - Google Map Link