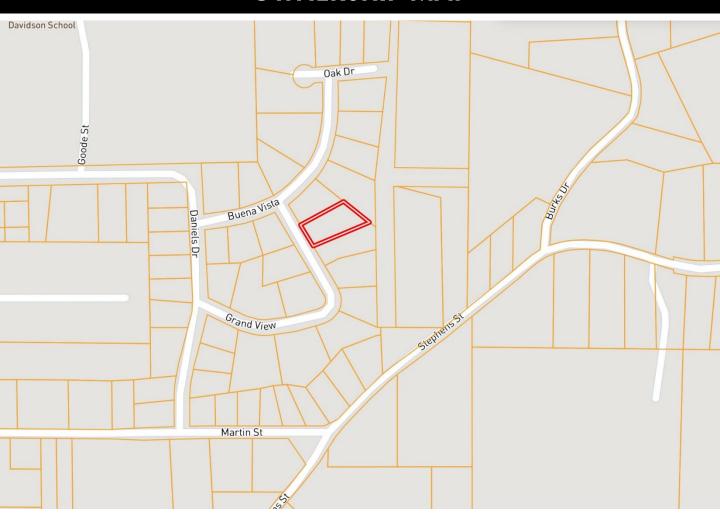

Water Valley, MS, could be the perfect fit for you. Currently occupied by a tenant, it offers a fantastic opportunity as an investment property or a starter home. Its convenient location is just a 19-mile drive to Oxford, 33 miles to Grenada and Grenada Lake, and west of Enid Lake, with Sardis Lake only 30 miles away. Contact Kadero Edley today to schedule your private showing!

















A Real Estate Expert You Can Trust!

## KADERO EDLEY

O: 601.898.2772 C: 601.488.7000

Kadero@TomSmithLand.com















A Real Estate Expert You Can Trust!

## KADERO EDLEY

O: 601.898.2772 C: 601.488.7000

Kadero@TomSmithLand.com



#### **AERIAL MAP**





A Real Estate Expert You Can Trust!

# KADERO EDLEY

O: 601.898.2772 C: 601.488.7000

Kadero@TomSmithLand.com



#### **OWNERSHIP MAP**



# A Real Estate Expert You Can Trust!

## KADERO EDLEY

O: 601.898.2772 C: 601.488.7000

Kadero@TomSmithLand.com



#### **DIRECTIONAL MAP**



<u>Directions from Hwy 315 and Hwy 7 in Water Valley MS</u>: Turn onto Wise St. and travel 1.2 miles. Turn left on N Main St. and travel 0.2 miles. Turn right on N Court St. and travel 0.2 miles. Turn right on Miles St. and travel 1.6 miles. Turn left on Daniels Dr. and travel 1.2 miles. Turn left on Buena Vista Dr. and travel 1.9 miles. Turn right on Grandview Dr. After 2 miles, the property will be on your left 25 Grandview Drive, Water Valley, MS 38965 - Google Map Link