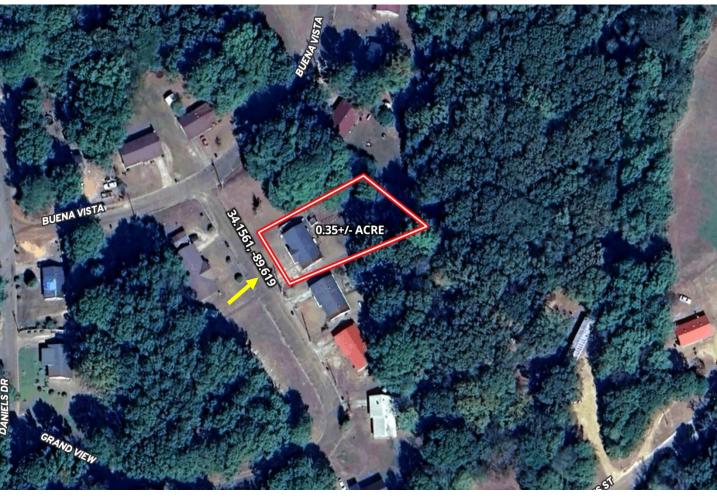

affordable home in Yalobusha County? This 1,479-square-foot, 3-bedroom, 1-bath home, situated on a 0.35± acre lot within the city limits of Water Valley, MS, could be the perfect fit for you. Currently occupied by a tenant, it offers a fantastic opportunity as an investment property or a starter home. Its convenient location is just a 19-mile drive to Oxford, 33 miles to Grenada and Grenada Lake, and west of Enid Lake, with Sardis Lake only 30 miles away. Contact Kadero Edley today to schedule your private showing!

















A Real Estate Expert You Can Trust!

## KADERO EDLEY

O: 601.898.2772 C: 601.488.7000

Kadero@TomSmithLand.com















A Real Estate Expert You Can Trust!

## KADERO EDLEY

O: 601.898.2772 C: 601.488.7000

Kadero@TomSmithLand.com



#### **AERIAL MAP**





A Real Estate Expert You Can Trust!

# KADERO EDLEY

O: 601.898.2772 C: 601.488.7000

Kadero@TomSmithLand.com



#### **OWNERSHIP MAP**



# A Real Estate Expert You Can Trust!

## KADERO EDLEY

O: 601.898.2772 C: 601.488.7000

Kadero@TomSmithLand.com



#### **DIRECTIONAL MAP**



<u>Directions from Hwy 315 and Hwy 7 in Water Valley MS</u>: Turn onto Wise St. and travel 1.2 miles. Turn left on N Main St. and travel 0.2 miles. Turn right on N Court St. and travel 0.2 miles. Turn right on Miles St. and travel 1.6 miles. Turn left on Daniels Dr. and travel 1.2 miles. Turn left on Buena Vista Dr. and travel 1.9 miles. Turn right on Grandview Dr. After 2 miles, the property will be on your left 25 Grandview Drive, Water Valley, MS 38965 - Google Map Link