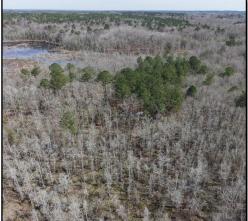

#### DIVERSE RECREATIONAL TRACT

95.6± Acres in Newton County, MS

This 95.6± acre Newton County property is located off Hwy 15 and offers a prime location just outside the City of Newton on Clyde Evans Rd. Featuring a mix of pines and hardwoods of varying ages, it provides a beautiful natural setting for hunting, recreation, or a future home site. With utilities available, this property is well-suited for building a home or cabin while enjoying privacy and seclusion. Wildlife is abundant, making it an excellent hunting retreat with opportunities to spot deer, turkey, and small game. Contact Chad today to schedule a showing!