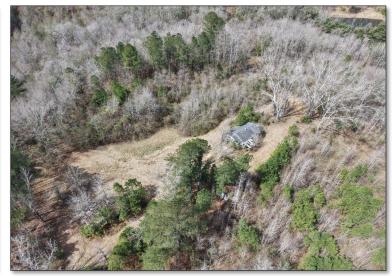

#### DIVERSE RECREATIONAL TRACT

95.6± Acres in Newton County, MS

This 95.6± acre Newton County property is located off Hwy 15 and offers a prime location just outside the City of Newton on Clyde Evans Rd. Featuring a mix of pines and hardwoods of varying ages, it provides a beautiful natural setting for hunting, recreation, or a future home site. With utilities available, this property is well-suited for building a home or cabin while enjoying privacy and seclusion. Wildlife is abundant, making it an excellent hunting retreat with opportunities to spot deer, turkey, and small game. Contact Chad today to schedule a showing!