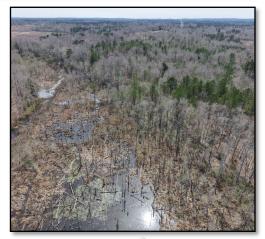

#### DIVERSE RECREATIONAL TRACT

95.6± Acres in Newton County, MS

This 95.6± acre Newton County property is located off Hwy 15 and offers a prime location just outside the City of Newton on Clyde Evans Rd. Featuring a mix of pines and hardwoods of varying ages, it provides a beautiful natural setting for hunting, recreation, or a future home site. With utilities available, this property is well-suited for building a home or cabin while enjoying privacy and seclusion. Wildlife is abundant, making it an excellent hunting retreat with opportunities to spot deer, turkey, and small game. Contact Chad today to schedule a showing!