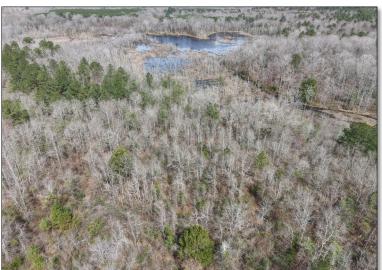

#### DIVERSE RECREATIONAL TRACT

95.6± Acres in Newton County, MS

This 95.6± acre Newton County property is located off Hwy 15 and offers a prime location just outside the City of Newton on Clyde Evans Rd. Featuring a mix of pines and hardwoods of varying ages, it provides a beautiful natural setting for hunting, recreation, or a future home site. With utilities available, this property is well-suited for building a home or cabin while enjoying privacy and seclusion. Wildlife is abundant, making it an excellent hunting retreat with opportunities to spot deer, turkey, and small game. Contact Chad today to schedule a showing!