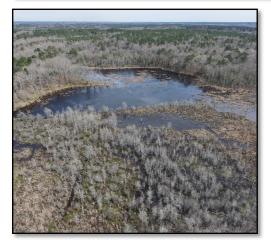

#### DIVERSE RECREATIONAL TRACT

95.6± Acres in Newton County, MS

This 95.6± acre Newton County property is located off Hwy 15 and offers a prime location just outside the City of Newton on Clyde Evans Rd. Featuring a mix of pines and hardwoods of varying ages, it provides a beautiful natural setting for hunting, recreation, or a future home site. With utilities available, this property is well-suited for building a home or cabin while enjoying privacy and seclusion. Wildlife is abundant, making it an excellent hunting retreat with opportunities to spot deer, turkey, and small game. Contact Chad today to schedule a showing!