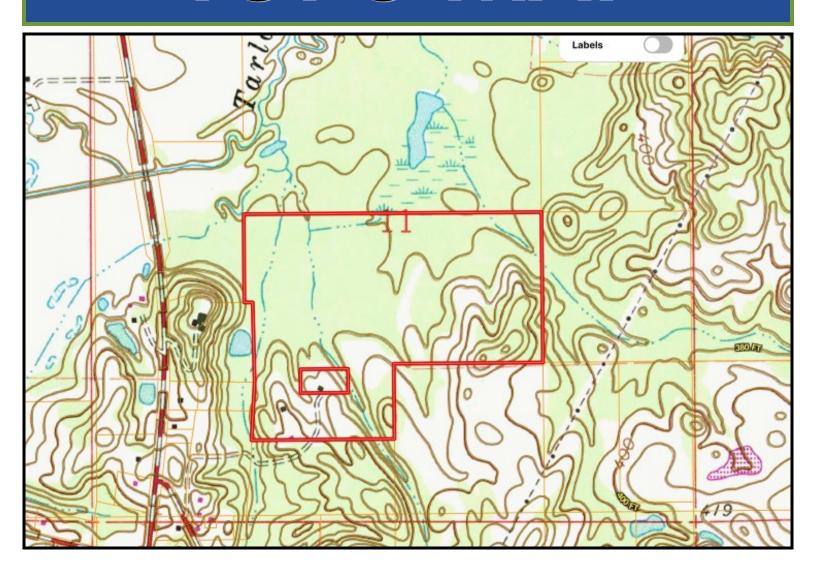

tural setting for hunting, recreation, or a future home site. With utilities available, this property is well-suited for building a home or cabin while enjoying privacy and seclusion. Wildlife is abundant, making it an excellent hunting retreat with opportunities to spot deer, turkey, and small game. Contact Chad today to schedule a showing!



















A Real Estate Expert You Can Trust!

### CHAD WILSON REALTOR®

O: 601.898.2772 C: 601.750.1970 Chad@TomSmithLand.com



# AERIAL MAP



Click Here for an Interactive Map

A Real Estate Expert You Can Trust!

#### CHAD WILSON

O: 601.898.2772 C: 601.750.1970 Chad@TomSmithLand.com



### OWNERSHIP MAP



A Real Estate Expert You Can Trust!

#### CHAD WILSON

REALTOR

O: 601.898.2772 C: 601.750.1970 Chad@TomSmithLand.com



# TOPO MAP



A Real Estate Expert You Can Trust!

#### CHAD WILSON

REALTOR

O: 601.898.2772 C: 601.750.1970 Chad@TomSmithLand.com



### DIRECTIONAL MAP



**DIRECTIONS FROM I-20 AND HWY 15 IN NEWTON, MS**: Travel Hwy 15 S for 3.6 miles. Turn left onto Liberty Church Rd. and immediately turn left onto Clyde Evans Rd. The property will be on your left. **GOOGLE MAP LINK**