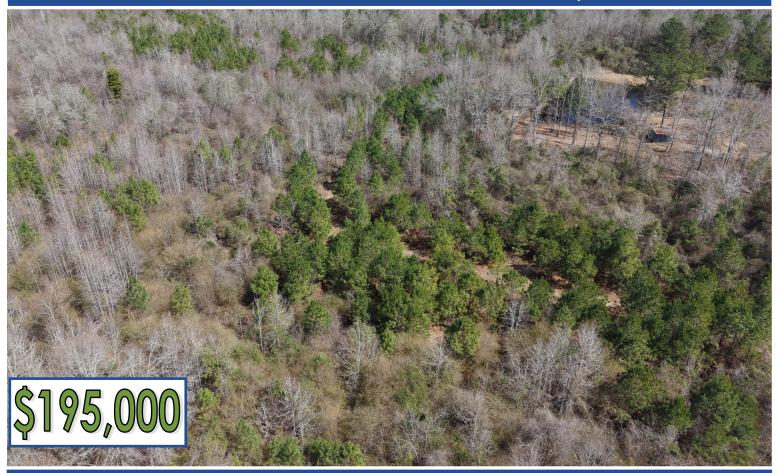

#### DIVERSE RECREATIONAL TRACT

95.6± Acres in Newton County, MS

This 95.6± acre Newton County property is located off Hwy 15 and offers a prime location just outside the City of Newton on Clyde Evans Rd. Featuring a mix of pines and hardwoods of varying ages, it provides a beautiful natural setting for hunting, recreation, or a future home site. With utilities available, this property is well-suited for building a home or cabin while enjoying privacy and seclusion. Wildlife is abundant, making it an excellent hunting retreat with opportunities to spot deer, turkey, and small game. Contact Chad today to schedule a showing!