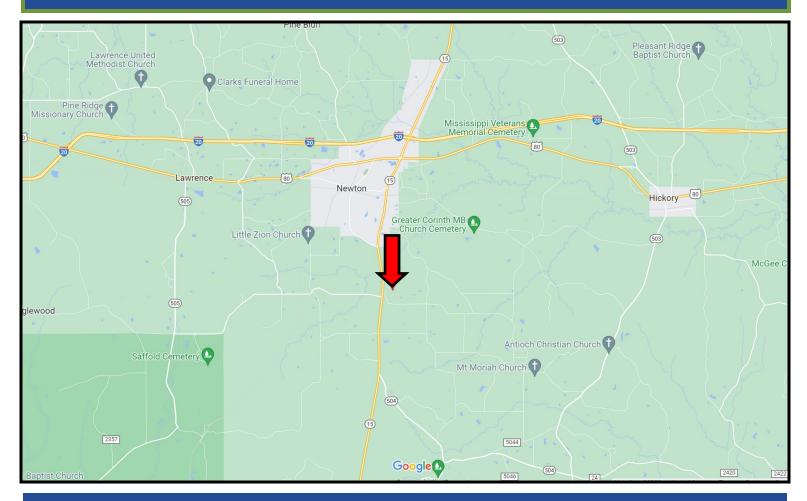

### DIRECTIONAL MAP

**DIRECTIONS FROM I-20 AND HWY 15 IN NEWTON, MS**: Travel Hwy 15 S for 3.6 miles. Turn left onto Liberty Church Rd. and immediately turn left onto Clyde Evans Rd. The property will be on your left. **GOOGLE MAP LINK** 