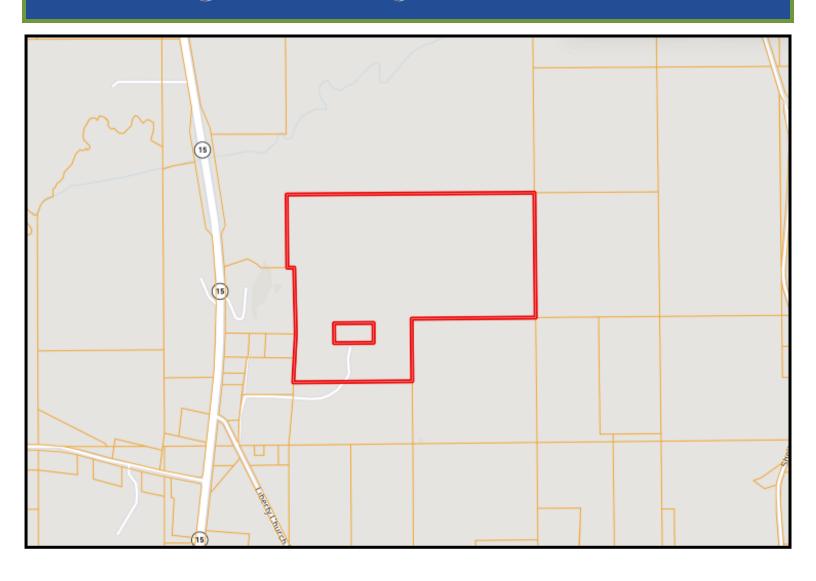

n just outside the City of Newton on Clyde Evans Rd. Featuring a mix of pines and hardwoods of varying ages, it provides a beautiful natural setting for hunting, recreation, or a future home site. With utilities available, this property is well-suited for building a home or cabin while enjoying privacy and seclusion. Wildlife is abundant, making it an excellent hunting retreat with opportunities to spot deer, turkey, and small game. Contact Chad today to schedule a showing!



















A Real Estate Expert You Can Trust!

### CHAD WILSON REALTOR®

O: 601.898.2772 C: 601.750.1970 Chad@TomSmithLand.com



# AERIAL MAP



Click Here for an Interactive Map

A Real Estate Expert You Can Trust!

#### CHAD WILSON

O: 601.898.2772 C: 601.750.1970 Chad@TomSmithLand.com



### OWNERSHIP MAP



A Real Estate Expert You Can Trust!

#### CHAD WILSON

REALTOR

O: 601.898.2772 C: 601.750.1970 Chad@TomSmithLand.com



# TOPO MAP



A Real Estate Expert You Can Trust!

#### CHAD WILSON

REALTOR

O: 601.898.2772 C: 601.750.1970 Chad@TomSmithLand.com



### DIRECTIONAL MAP



**DIRECTIONS FROM I-20 AND HWY 15 IN NEWTON, MS**: Travel Hwy 15 S for 3.6 miles. Turn left onto Liberty Church Rd. and immediately turn left onto Clyde Evans Rd. The property will be on your left. **GOOGLE MAP LINK**