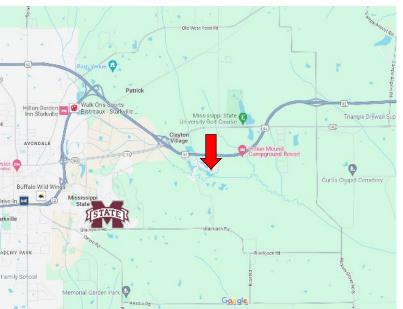

#### MAPS | Click Here For an Interactive Map

Address: 391 Kirk Cauldy Drive, Starkville, MS 39759

#### Directions from Hwy 182 and Hwy 82 East of Starkville, MS:

Take the MS-182 exit toward Clayton Village. Turn left onto Mayhew Rd., and then take an immediate left onto St. Andrews Lane. Travel 1 mile, then turn right onto Links Lane. After half a mile, the property will be on your left.

Click for Google Maps