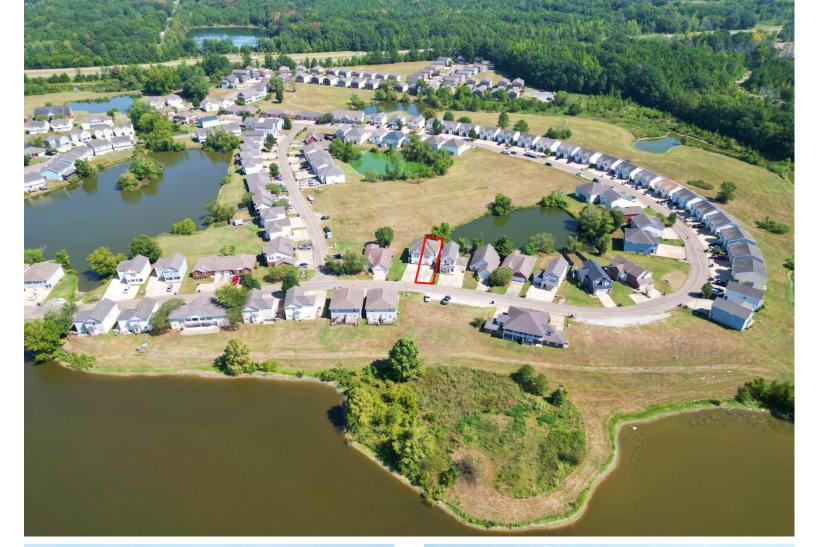

### 3 Bedroom, 3.5 Bathroom - Townhome 391 Kirk Cauldy Drive, Starkville, MS \$195,500

If you're searching for a townhome in Starkville, Oktibbeha County, MS, whether for personal use or to enhance your investment portfolio, this is an opportunity you do not want to miss. Located just 3.9 miles from The Mississippi State University Football Stadium, this 3-bedroom, 3.5-bathroom townhome features a spacious open-concept living area. With ample parking in the gated community, this townhome offers you and your guests excellent amenities. For more details about this opportunity, contact Tracey today! \*Agent Owned

#### MAPS | Click Here For an Interactive Map

Address: 391 Kirk Cauldy Drive, Starkville, MS 39759