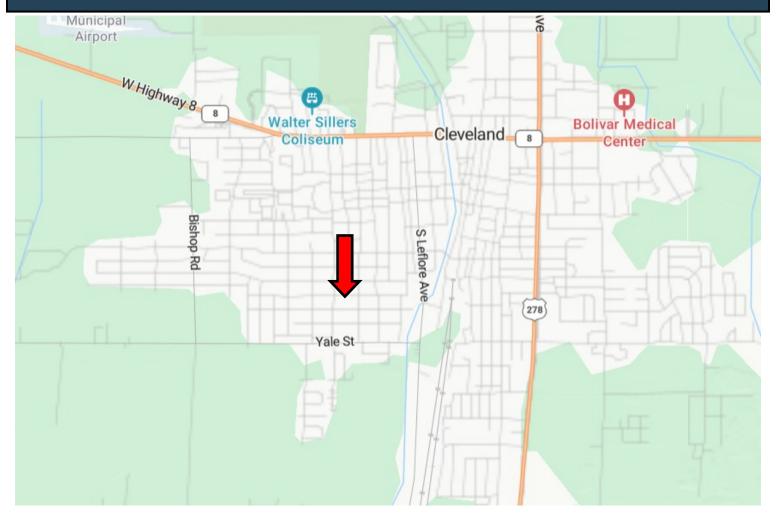

Directions from Hwy 8 & Hwy 61 in Cleveland, MS: Travel West on Hwy 8 for approximately 1.0 miles. Turn left onto N. Fifth Avenue and travel 0.8 miles. Turn right onto Avery St. The house will be on the left. Click for Google Maps

# DIRECTIONAL MAP

Address: 1009 Avery Street Cleveland, MS 38732

<u>Directions from Hwy 8 & Hwy 61 in Cleveland, MS:</u> Travel West on Hwy 8 for approximately 1.0 miles. Turn left onto N. Fifth Avenue and travel 0.8 miles. Turn right onto Avery St. The house will be on the left. **Click for Google Maps** 