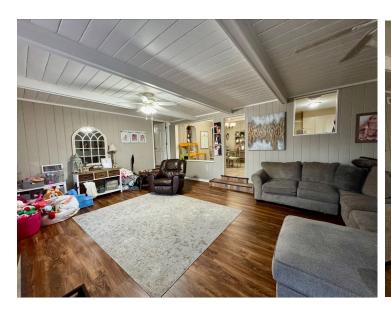

#### 1009 Avery Street Cleveland, MS 38732

\$299,900

Welcome to this charming four-bedroom, three-bathroom home in Cleveland, Bolivar County, MS, offering 2,850 sq ft of comfortable living space. Perfectly designed for both functionality and relaxation, this home features two spacious living areas, ideal for entertaining or enjoying family time. The sizeable primary bedroom is complete with a generous walk-in closet. An additional office/workout room offers plenty of room for family and guests and a home office. The backyard has a lovely patio, providing plenty of outdoor activities and relaxation space. The attached carport adds convenience and protection for your vehicles, while the new roof provides peace of mind for future generations. Call Sarah Reese today for your private showing!