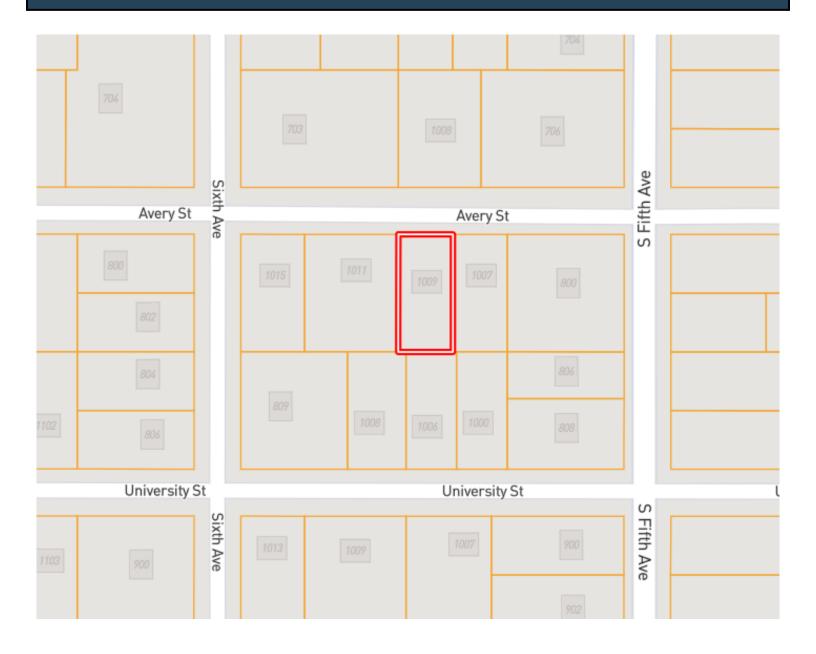

662.441.2500 Cell: 662.641.6696

SarahReese@TomSmithLand.com



Expect More. Get More.

A Real Estate Expert You Can Trust

TomSmithLandandHomes.com



Information is believed to be accurate but not guaranteed









# A Real Estate Expert You Can Trust!

# SARAH REESE WRIGHT

O: 662.441.2500 C: 662.641.6696 SarahReese@TomSmithLand.com

TomSmithLandandHomes.com













A Real Estate Expert You Can Trust!

## SARAH REESE WRIGHT

REALTOR®

O: 662.441.2500 C: 662.641.6696 SarahReese@TomSmithLand.com

TomSmithLandandHomes.com



2011-2024 BEST BROKERAGES

# AERIAL MAP



### **Click for Interactive Map**

A Real Estate Expert You Can Trust!

#### SARAH REESE WRIGHT

REALTOR®

O: 662.441.2500 C: 662.641.6696

SarahReese@TomSmithLand.com

TomSmithLandandHomes.com



## **OWNERSHIP MAP**



### A Real Estate Expert You Can Trust!

### SARAH REESE WRIGHT

REALTOR®

O: 662.441.2500 C: 662.641.6696

SarahReese@TomSmithLand.com

TomSmithLandandHomes.com



# DIRECTIONAL MAP



Address: 1009 Avery Street Cleveland, MS 38732

<u>Directions from Hwy 8 & Hwy 61 in Cleveland, MS:</u> Travel West on Hwy 8 for approximately 1.0 miles. Turn left onto N. Fifth Avenue and travel 0.8 miles. Turn right onto Avery St. The house will be on the left. **Click for Google Maps**