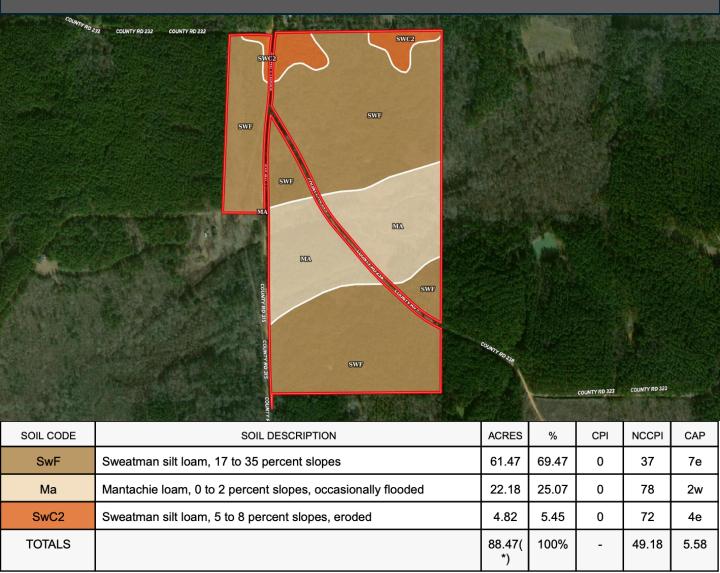

getaway, a future homesite, or an investment in land with timber potential, this property checks all the boxes. Call Michael today to schedule a showing!





#### MICHAEL HALFACRE MANAGING BROKER

Office: 662.268.6333 Cell: 662.242.4220

MHalfacre@TomSmithLand.com



#### A Real Estate Expert You Can Trust

TomSmithLandandHomes.com

### Ownership Map





MHalfacre@TomSmithLand.com



A Real Estate Expert You Can Trust

TomSmithLandandHomes.com

#### **Aerial Map**







A Real Estate Expert You Can Trust

TomSmithLandandHomes.com

2011-2024 BEST BROKERAGES

## Topography Map



# MICHAEL HALFACRE

MANAGING BROKER

Office: 662.268.6333 Cell: 662.242.4220

MHalfacre@TomSmithLand.com



A Real Estate Expert You Can Trust

TomSmithLandandHomes.com

2011-2024 BEST BROKERAGES

#### Soil Map







A Real Estate Expert You Can Trust

TomSmithLandandHomes.com

#### **Directional Map**



<u>Directions from Hwy 15 South of Philadelphia, MS</u>,: take HW 325 and travel 4 miles, then turn right onto Road 339, travel 1.8 miles and turn left onto Road 242. Turn left onto 311 and travel .5 miles and turn right onto 238. The property is marked with signs. <u>GOOGLE MAP LINK</u>