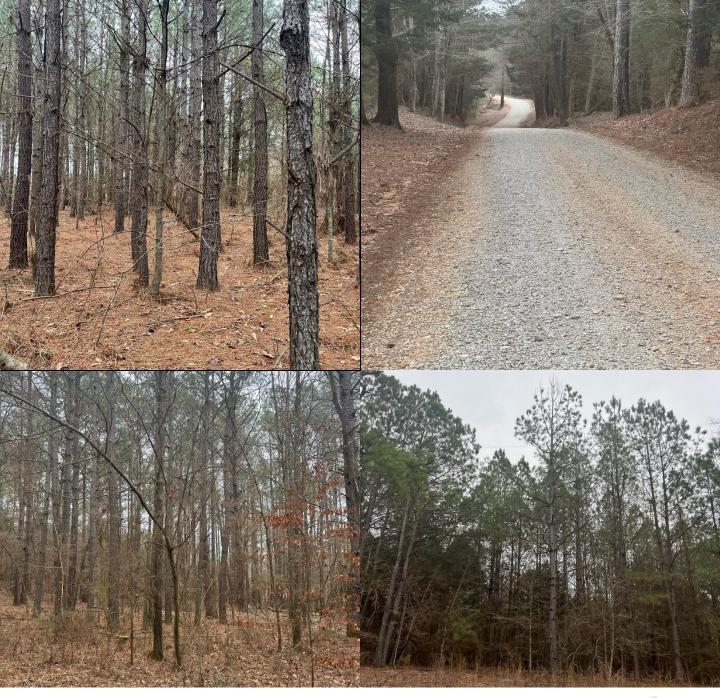

# 85.5 +/- Acres Prime Recreational & Homesite Opportunity in Neshoba County

This 85.5 +/- acre tract in Neshoba County offers an excellent mix of recreational value and potential homesites. The property consists of well-managed pine plantation ranging from 18 to 22 years of age. Two gravel roads bisect the property, offering great access throughout. The topography is level to rolling, creating an ideal setting for multiple home or cabin sites. A creek runs through the center providing a vital water source for local wildlife. This property is a great hunting tract, with abundant deer and turkey populations. Whether you're looking for a weekend getaway, a future homesite, or an investment in land with timber potential, this property checks all the boxes. Call Michael today to schedule a showing!