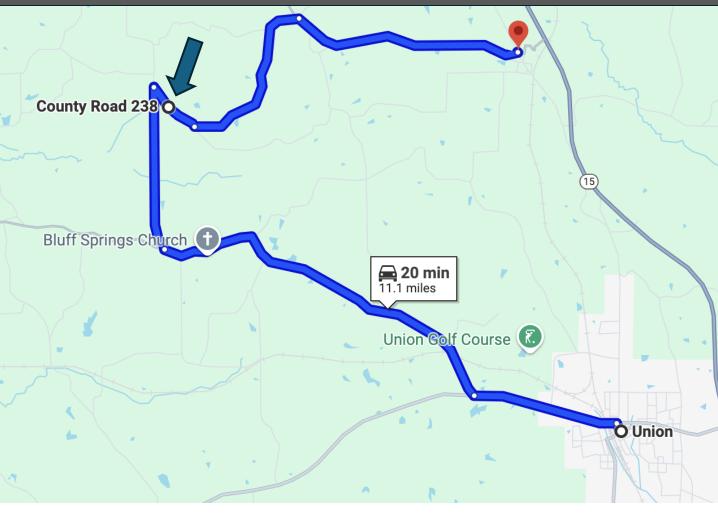

#### **Directional Map**

<u>Directions from Hwy 15 South of Philadelphia, MS</u>,: take HW 325 and travel 4 miles, then turn right onto Road 339, travel 1.8 miles and turn left onto Road 242. Turn left onto 311 and travel .5 miles and turn right onto 238. The property is marked with signs. <u>GOOGLE MAP LINK</u>