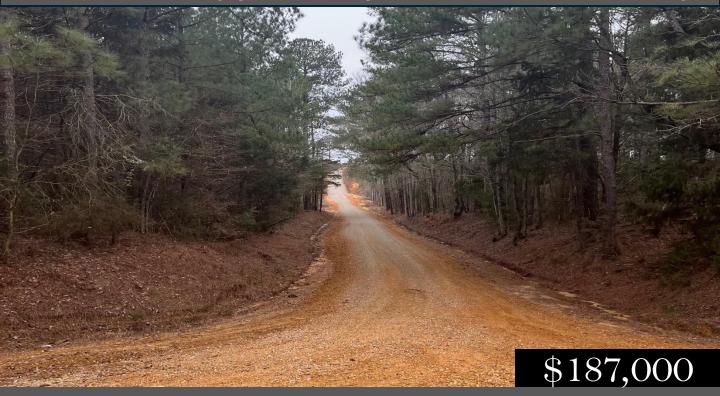

# 85.5 +/- Acres Prime Recreational & Homesite Opportunity in Neshoba County

This 85.5 +/- acre tract in Neshoba County offers an excellent mix of recreational value and potential homesites. The property consists of well-managed pine plantation ranging from 18 to 22 years of age. Two gravel roads bisect the property, offering great access throughout. The topography is level to rolling, creating an ideal setting for multiple home or cabin sites. A creek runs through the center providing a vital water source for local wildlife. This property is a great hunting tract, with abundant deer and turkey populations. Whether you're looking for a weekend getaway, a future homesite, or an investment in land with timber potential, this property checks all the boxes. Call Michael today to schedule a showing!