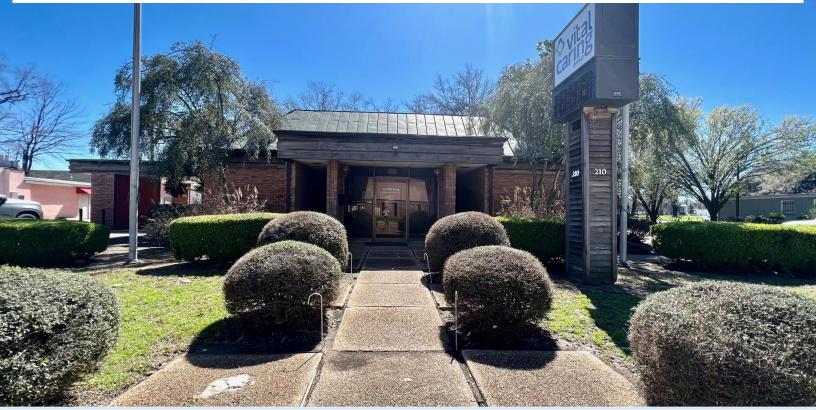

# Commercial Space For Lease 210 North Street, Cleveland, MS

Located at 210 North Street in Cleveland, MS, this 2,850+/- square foot versatile space in Bolivar County, MS, is perfect for any business endeavor. This unique property has an MSDOT-reported 2,300 daily traffic count, a large exterior sign, ample parking, 164+/- feet of frontage, and is situated on a large 0.71+/- acre city lot. The interior is updated with everything your business needs to hit the ground running. The spacious foyer has vaulted ceilings, a front reception area, large windows allowing lots of natural light, tile tile-floored common area, and additional space with hardwood flooring. There is also a separate break room, conference rooms, and a safe space/storm shelter if needed. The exterior of the building has nice finishes for excellent curb appeal. A metal roof complements the brick construction, and both are in great condition. If needed, the drive-through window adds another possibility for use. Three full-size HVAC units keep this property comfortable year-round. For additional space, there is a 1,800+/- SF detached storage building located just behind the main structure as well. Call us today for your private showing!