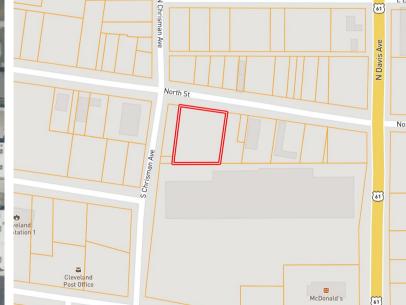

# MAPS | <u>Click Here For an Interactive Map</u>

Address: 210 North Street, Cleveland, MS 38732