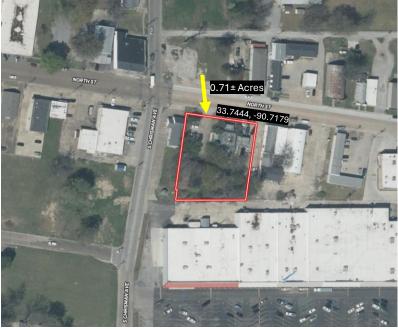

# Commercial Space For Lease 210 North Street, Cleveland, MS

Located at 210 North Street in Cleveland, MS, this 2,850+/- square foot versatile space in Bolivar County, MS, is perfect for any business endeavor. This unique property has an MSDOT-reported 2,300 daily traffic count, a large exterior sign, ample parking, 164+/- feet of frontage, and is situated on a large 0.71+/- acre city lot. The interior is updated with everything your business needs to hit the ground running. The spacious foyer has vaulted ceilings, a front reception area, large windows allowing lots of natural light, tile tile-floored common area, and additional space with hardwood flooring. There is also a separate break room, conference rooms, and a safe space/storm shelter if needed. The exterior of the building has nice finishes for excellent curb appeal. A metal roof complements the brick construction, and both are in great condition. If needed, the drive-through window adds another possibility for use. Three full-size HVAC units keep this property comfortable year-round. For additional space, there is a 1,800+/- SF detached storage building located just behind the main structure as well. Call us today for your private showing!

# MAPS | <u>Click Here For an Interactive Map</u>

Address: 210 North Street, Cleveland, MS 38732