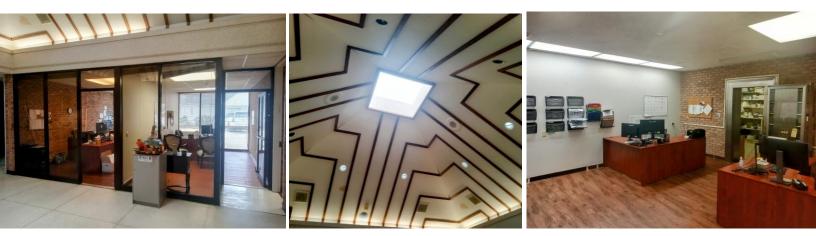

# Commercial Space For Lease 210 North Street, Cleveland, MS

Located at 210 North Street in Cleveland, MS, this 2,850+/- square foot versatile space in Bolivar County, MS, is perfect for any business endeavor. This unique property has an MSDOT-reported 2,300 daily traffic count, a large exterior sign, ample parking, 164+/- feet of frontage, and is situated on a large 0.71+/- acre city lot. The interior is updated with everything your business needs to hit the ground running. The spacious foyer has vaulted ceilings, a front reception area, large windows allowing lots of natural light, tile tile-floored common area, and additional space with hardwood flooring. There is also a separate break room, conference rooms, and a safe space/storm shelter if needed. The exterior of the building has nice finishes for excellent curb appeal. A metal roof complements the brick construction, and both are in great condition. If needed, the drive-through window adds another possibility for use. Three full-size HVAC units keep this property comfortable year-round. For additional space, there is a 1,800+/- SF detached storage building located just behind the main structure as well. Call us today for your private showing!