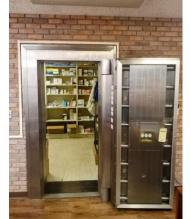

# Commercial Space For Lease 210 North Street, Cleveland, MS

Located at 210 North Street in Cleveland, MS, this 2,850+/- square foot versatile space in Bolivar County, MS, is perfect for any business endeavor. This unique property has an MSDOT-reported 2,300 daily traffic count, a large exterior sign, ample parking, 164+/- feet of frontage, and is situated on a large 0.71+/- acre city lot. The interior is updated with everything your business needs to hit the ground running. The spacious foyer has vaulted ceilings, a front reception area, large windows allowing lots of natural light, tile tile-floored common area, and additional space with hardwood flooring. There is also a separate break room, conference rooms, and a safe space/storm shelter if needed. The exterior of the building has nice finishes for excellent curb appeal. A metal roof complements the brick construction, and both are in great condition. If needed, the drive-through window adds another possibility for use. Three full-size HVAC units keep this property comfortable year-round. For additional space, there is a 1,800+/- SF detached storage building located just behind the main structure as well. Call us today for your private showing!