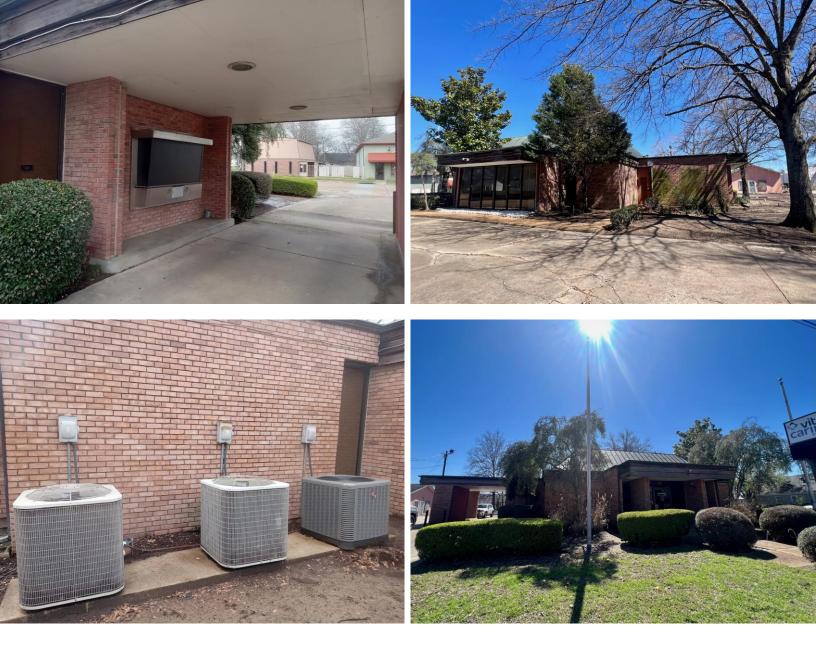

# Commercial Space For Lease 210 North Street, Cleveland, MS

Located at 210 North Street in Cleveland, MS, this 2,850+/- square foot versatile space in Bolivar County, MS, is perfect for any business endeavor. This unique property has an MSDOT-reported 2,300 daily traffic count, a large exterior sign, ample parking, 164+/- feet of frontage, and is situated on a large 0.71+/- acre city lot. The interior is updated with everything your business needs to hit the ground running. The spacious foyer has vaulted ceilings, a front reception area, large windows allowing lots of natural light, tile tile-floored common area, and additional space with hardwood flooring. There is also a separate break room, conference rooms, and a safe space/storm shelter if needed. The exterior of the building has nice finishes for excellent curb appeal. A metal roof complements the brick construction, and both are in great condition. If needed, the drive-through window adds another possibility for use. Three full-size HVAC units keep this property comfortable year-round. For additional space, there is a 1,800+/- SF detached storage building located just behind the main structure as well. Call us today for your private showing!