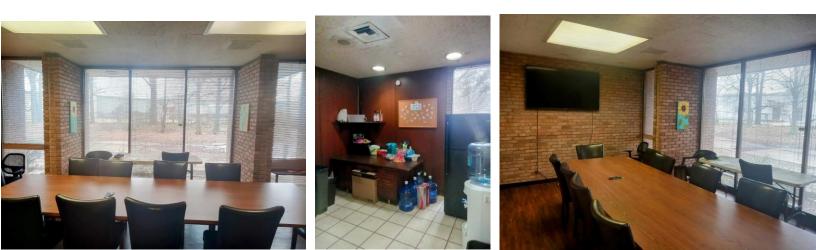

# Commercial Space For Lease 210 North Street, Cleveland, MS

Located at 210 North Street in Cleveland, MS, this 2,850+/- square foot versatile space in Bolivar County, MS, is perfect for any business endeavor. This unique property has an MSDOT-reported 2,300 daily traffic count, a large exterior sign, ample parking, 164+/- feet of frontage, and is situated on a large 0.71+/- acre city lot. The interior is updated with everything your business needs to hit the ground running. The spacious foyer has vaulted ceilings, a front reception area, large windows allowing lots of natural light, tile tile-floored common area, and additional space with hardwood flooring. There is also a separate break room, conference rooms, and a safe space/storm shelter if needed. The exterior of the building has nice finishes for excellent curb appeal. A metal roof complements the brick construction, and both are in great condition. If needed, the drive-through window adds another possibility for use. Three full-size HVAC units keep this property comfortable year-round. For additional space, there is a 1,800+/- SF detached storage building located just behind the main structure as well. Call us today for your private showing!