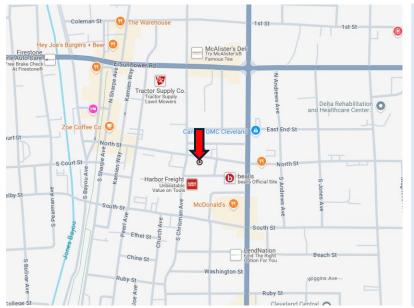

## Directions from Hwy 8 and HWY 61 in <u>Cleveland, MS</u>:

Travel south on HWY 61 for 0.2 miles. Turn right onto North Street. After 0.1 miles, the building will be on the left.

Click for Google Maps

TRACEY BELL MANAGING BROKER O: 662.441.2500 | C: 662.719.4720 Tracey@TomSmithLand.com