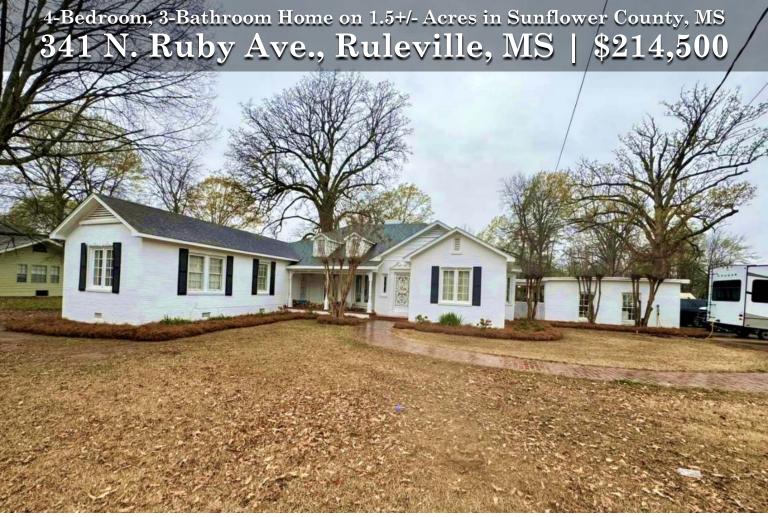

Welcome to this 4-bedroom and 3-bathroom home with plenty of space for everyone to enjoy comfort and privacy. The charming home is located on 1.5± acres in Ruleville, MS, Sunflower County. The updated kitchen, open to the living area, is designed for style and functionality. It features high-end finishes and plenty of storage, making it an ideal space for cooking and entertaining. The home also features a formal dining room, perfect for hosting family dinners or special occasions. An additional family room provides even more space for relaxation or entertainment, offering plenty of room for the whole family to gather. The large yard provides endless possibilities for outdoor activities, gardening, or simply enjoying the natural surroundings. To see the many features of this home, call Lindsay Williams today!