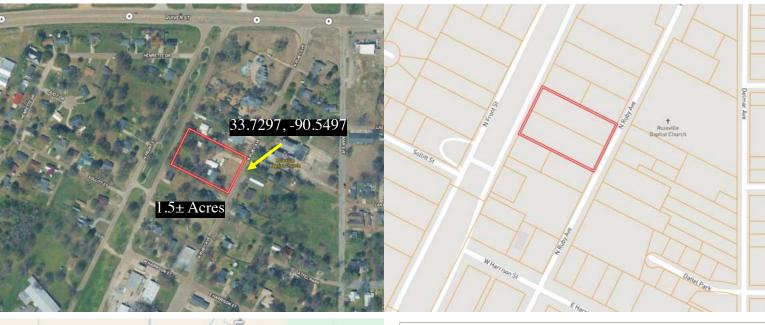

Welcome to this 4-bedroom and 3-bathroom home with plenty of space for everyone to enjoy comfort and privacy. The charming home is located on 1.5± acres in Ruleville, MS, Sunflower County. The updated kitchen, open to the living area, is designed for style and functionality. It features high-end finishes and plenty of storage, making it an ideal space for cooking and entertaining. The home also features a formal dining room, perfect for hosting family dinners or special occasions. An additional family room provides even more space for relaxation or entertainment, offering plenty of room for the whole family to gather. The large yard provides endless possibilities for outdoor activities, gardening, or simply enjoying the natural surroundings. To see the many features of this home, call Lindsay Williams today!

#### MAPS | Click for Interactive Map

**Address:** 341 N. Ruby Avenue Ruleville, MS 38771

#### <u>Directions from Hwy 8 & Hwy 49 in Ruleville, MS:</u>

Travel west on HWY 8 for 0.1 miles. Turn left onto N. Ruby Avenue. After 0.1 miles, the home will be on the right.

Click for the Google Maps Link