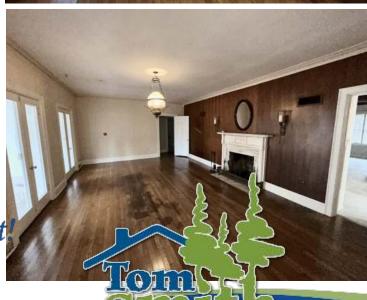

4-Bedroom, 3-Bathroom Home on 1.5+/- Acres in Sunflower County, MS 341 N. Ruby Ave., Ruleville, MS | \$225,000

Welcome to this 4-bedroom and 3-bathroom home with plenty of space for everyone to enjoy comfort and privacy. The charming home is located on 1.5± acres in Ruleville, MS, Sunflower County. The updated kitchen, open to the living area, is designed for style and functionality. It features high-end finishes and plenty of storage, making it an ideal space for cooking and entertaining. The home also features a formal dining room, perfect for hosting family dinners or special occasions. An additional family room provides even more space for relaxation or entertainment, offering plenty of room for the whole family to gather. The large yard provides endless possibilities for outdoor activities, gardening, or simply enjoying the natural surroundings. To see the many features of this home, call Lindsay Williams today!