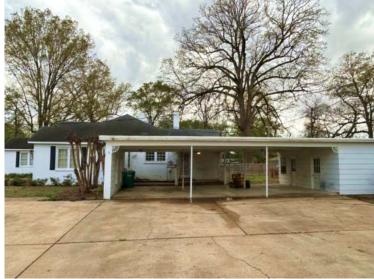

4-Bedroom, 3-Bathroom Home on 1.5+/- Acres in Sunflower County, MS 341 N. Ruby Ave., Ruleville, MS | \$225,000

Welcome to this 4-bedroom and 3-bathroom home with plenty of space for everyone to enjoy comfort and privacy. The charming home is located on 1.5± acres in Ruleville, MS, Sunflower County. The updated kitchen, open to the living area, is designed for style and functionality. It features high-end finishes and plenty of storage, making it an ideal space for cooking and entertaining. The home also features a formal dining room, perfect for hosting family dinners or special occasions. An additional family room provides even more space for relaxation or entertainment, offering plenty of room for the whole family to gather. The large yard provides endless possibilities for outdoor activities, gardening, or simply enjoying the natural surroundings. To see the many features of this home, call Lindsay Williams today!