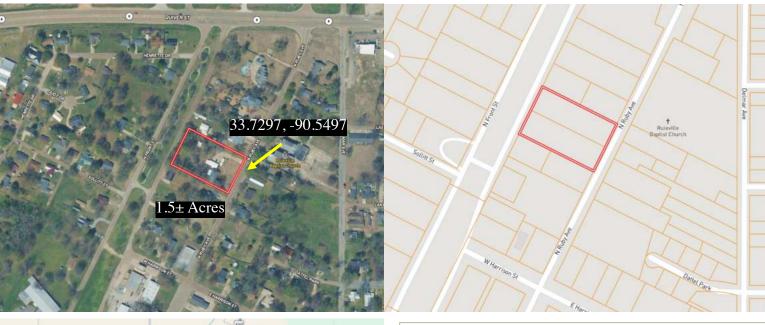

#### MAPS | Click for Interactive Map

**Address:** 341 N. Ruby Avenue Ruleville, MS 38771

#### <u>Directions from Hwy 8 & Hwy 49 in Ruleville, MS:</u>

Travel west on HWY 8 for 0.1 miles. Turn left onto N. Ruby Avenue. After 0.1 miles, the home will be on the right.

Click for the Google Maps Link