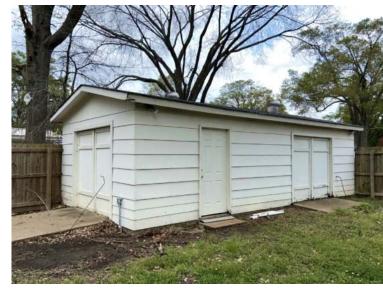

4-Bedroom, 3-Bathroom Home on 1.5+/- Acres in Sunflower County, MS 341 N. Ruby Ave., Ruleville, MS | \$225,000

Welcome to this 4-bedroom and 3-bathroom home with plenty of space for everyone to enjoy comfort and privacy. The charming home is located on 1.5± acres in Ruleville, MS, Sunflower County. The updated kitchen, open to the living area, is designed for style and functionality. It features high-end finishes and plenty of storage, making it an ideal space for cooking and entertaining. The home also features a formal dining room, perfect for hosting family dinners or special occasions. An additional family room provides even more space for relaxation or entertainment, offering plenty of room for the whole family to gather. The large yard provides endless possibilities for outdoor activities, gardening, or simply enjoying the natural surroundings. To see the many features of this home, call Lindsay Williams today!