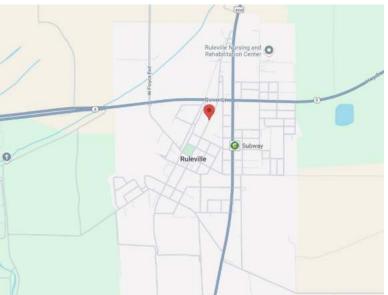

#### MAPS | Click for Interactive Map

**Address:** 341 N. Ruby Avenue Ruleville, MS 38771

#### <u>Directions from Hwy 8 & Hwy 49 in Ruleville, MS:</u>

Travel west on HWY 8 for 0.1 miles. Turn left onto N. Ruby Avenue. After 0.1 miles, the home will be on the right.

Click for the Google Maps Link