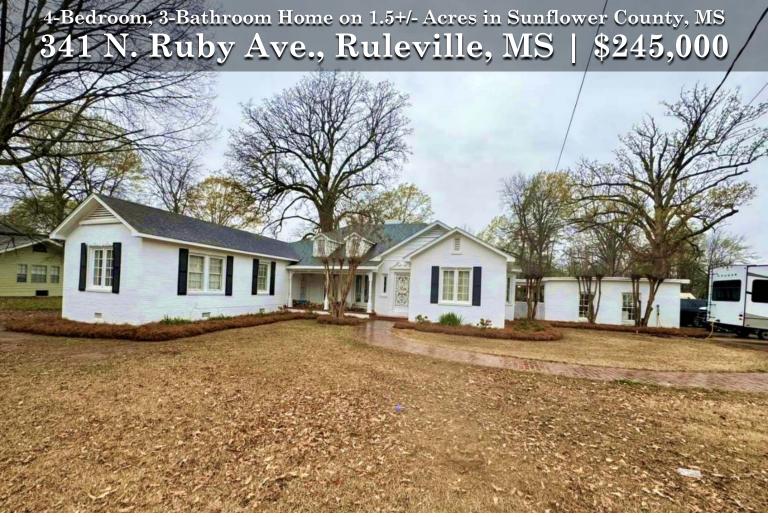

Welcome to this 4-bedroom and 3-bathroom home with plenty of space for everyone to enjoy comfort and privacy. The charming home is located on 1.5± acres in Ruleville, MS, Sunflower County. The updated kitchen, open to the living area, is designed for style and functionality. It features high-end finishes and plenty of storage, making it an ideal space for cooking and entertaining. The home also features a formal dining room, perfect for hosting family dinners or special occasions. An additional family room provides even more space for relaxation or entertainment, offering plenty of room for the whole family to gather. The large yard provides endless possibilities for outdoor activities, gardening, or simply enjoying the natural surroundings. To see the many features of this home, call Lindsay Williams today!

#### Address: 341 N. Ruby Avenue

Ruleville, MS 38771