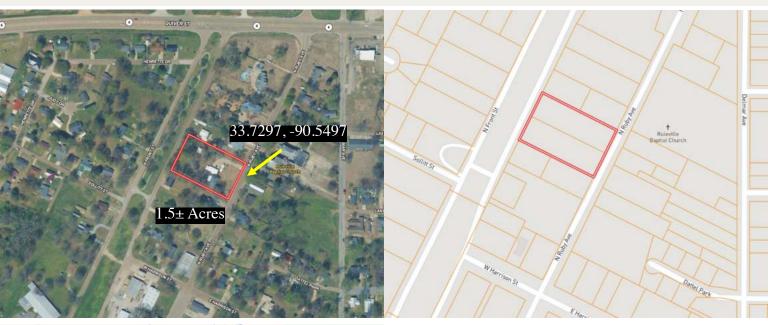

#### MAPS | Click for Interactive Map

#### Address: 341 N. Ruby Avenue

Ruleville, MS 38771

#### <u>Directions from Hwy 8 & Hwy 49 in</u> <u>Ruleville, MS:</u>

Travel west on HWY 8 for 0.1 miles. Turn left onto N. Ruby Avenue. After 0.1 miles, the home will be on the right.

Click for the Google Maps Link