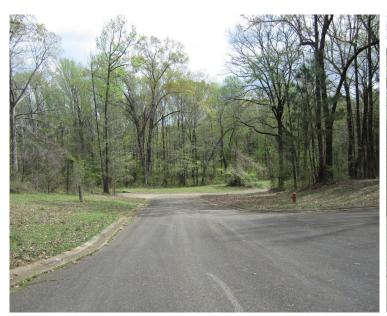

## RESIDENTIAL DEVELOPMENT OPPORTUNITY 42± Acres in Lafayette County, MS

\$1,200,000

This 42± acre Lafayette County, MS, property in the East Ridge Park Subdivision offers 32 surveyed lots, each over an acre in size, with paved roads, water, electricity, and two fire hydrants already in place for seven of the lots. The property is conveniently located on Hwy 30, just 15 minutes east of the historic Oxford Square. The tract is primarily wooded with gently rolling topography and a mix of pine and hardwood timber, which holds market value to help offset development costs. Part of the property falls within the highly rated Lafayette County School District, while the rest is in the Oxford City School District. Zoned Rural, the survey has not been filed with the county, allowing for flexibility if the current development plan doesn't fit your vision. Call Tom today!