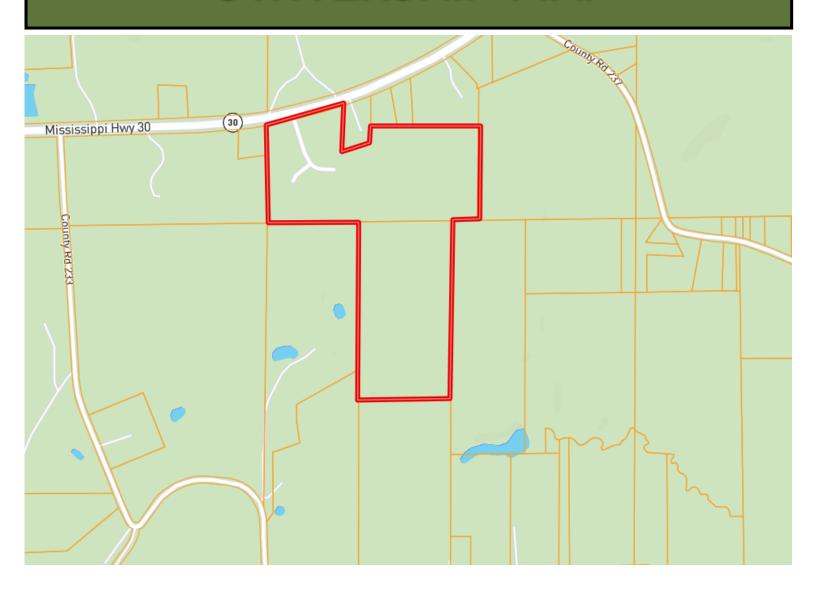

of the historic Oxford Square. The tract is primarily wooded with gently rolling topography and a mix of pine and hardwood timber, which holds market value to help offset development costs. Part of the property falls within the highly rated Lafayette County School District, while the rest is in the Oxford City School District. Zoned Rural, the survey has not been filed with the county, allowing for flexibility if the current development plan doesn't fit your vision. Call Tom today!











# A Real Estate Expert You Can Trust!

### TOM WISEMAN ASSOCIATE BROKER

O: 662.268.6333 C: 662.317.0467

TWiseman@TomSmithLand.com











## A Real Estate Expert You Can Trust!

### TOM WISEMAN ASSOCIATE BROKER

O: 662.268.6333 C: 662.317.0467 TWiseman@TomSmithLand.com



### **OWN ERSHIP MAP**





#### TOM WISEMAN

ASSOCIATE BROKER

O: 662.268.6333 C: 662.317.0467

TWiseman@TomSmithLand.com

TomSmithLandandHomes.com



Information is believed to be accurate but not guaranteed.

## **AERIAL MAP**



Click Here for the LandId Interactive Map Link

A Real Estate Expert You Can Trust!

#### TOM WISEMAN

ASSOCIATE BROKER

O: 662.268.6333 C: 662.317.0467 TWiseman@TomSmithLand.com

TomSmithLandandHomes.com



### TOPO MAP



A Real Estate Expert You Can Trust!

### TOM WISEMAN ASSOCIATE BROKER

O: 662.268.6333 C: 662.317.0467 TWiseman@TomSmithLand.com



### **DIRECTIONAL MAP**



<u>Directions from the intersection of Hwy 7 and Hwy 30 in Oxford, MS:</u> Travel east on Hwy 30 for 6.2 miles. The property will be on the right.

Address: Hwy 30 East Oxford, MS 38655-Click for Google Maps