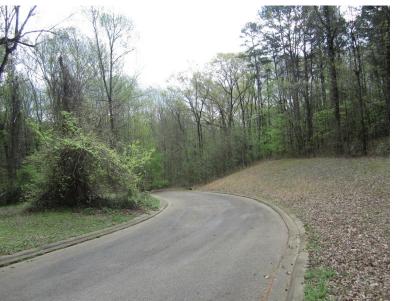

## RESIDENTIAL DEVELOPMENT OPPORTUNITY 42± Acres in Lafayette County, MS

\$1,200,000

This 42± acre Lafayette County, MS, property in the East Ridge Park Subdivision offers 32 surveyed lots, each over an acre in size, with paved roads, water, electricity, and two fire hydrants already in place for seven of the lots. The property is conveniently located on Hwy 30, just 15 minutes east of the historic Oxford Square. The tract is primarily wooded with gently rolling topography and a mix of pine and hardwood timber, which holds market value to help offset development costs. Part of the property falls within the highly rated Lafayette County School District, while the rest is in the Oxford City School District. Zoned Rural, the survey has not been filed with the county, allowing for flexibility if the current development plan doesn't fit your vision. Call Tom today!