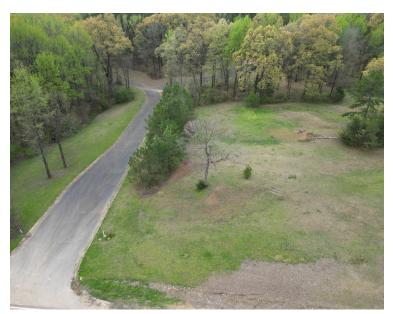

## RESIDENTIAL DEVELOPMENT OPPORTUNITY 42± Acres in Lafayette County, MS

\$1,200,000

This 42± acre Lafayette County, MS, property in the East Ridge Park Subdivision offers 32 surveyed lots, each over an acre in size, with paved roads, water, electricity, and two fire hydrants already in place for seven of the lots. The property is conveniently located on Hwy 30, just 15 minutes east of the historic Oxford Square. The tract is primarily wooded with gently rolling topography and a mix of pine and hardwood timber, which holds market value to help offset development costs. Part of the property falls within the highly rated Lafayette County School District, while the rest is in the Oxford City School District. Zoned Rural, the survey has not been filed with the county, allowing for flexibility if the current development plan doesn't fit your vision. Call Tom today!