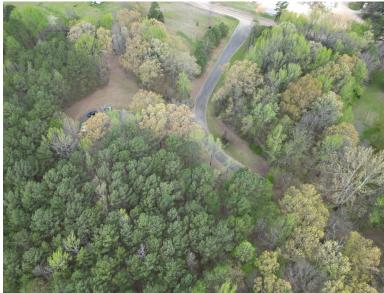

## RESIDENTIAL DEVELOPMENT OPPORTUNITY 42± Acres in Lafayette County, MS

\$1,200,000

This 42± acre Lafayette County, MS, property in the East Ridge Park Subdivision offers 32 surveyed lots, each over an acre in size, with paved roads, water, electricity, and two fire hydrants already in place for seven of the lots. The property is conveniently located on Hwy 30, just 15 minutes east of the historic Oxford Square. The tract is primarily wooded with gently rolling topography and a mix of pine and hardwood timber, which holds market value to help offset development costs. Part of the property falls within the highly rated Lafayette County School District, while the rest is in the Oxford City School District. Zoned Rural, the survey has not been filed with the county, allowing for flexibility if the current development plan doesn't fit your vision. Call Tom today!