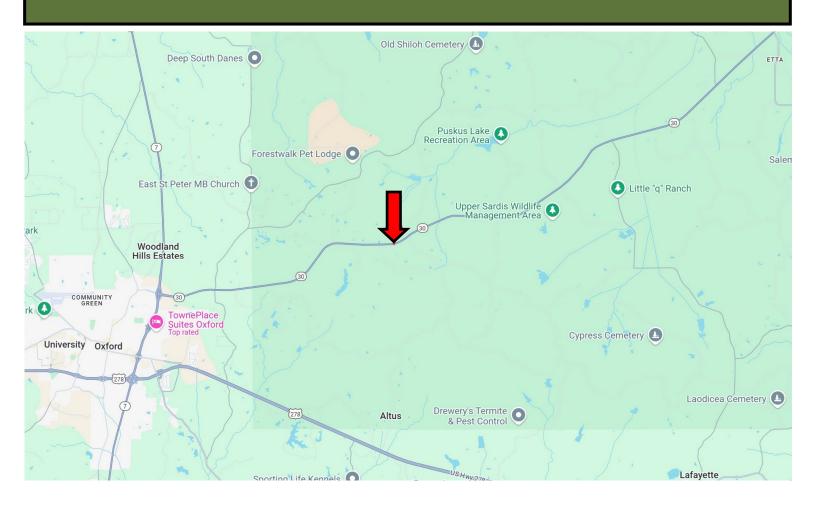

### **DIRECTIONAL MAP**

<u>Directions from the intersection of Hwy 7 and Hwy 30 in Oxford, MS:</u> Travel east on Hwy 30 for 6.2 miles. The property will be on the right.

Address: Hwy 30 East Oxford, MS 38655-Click for Google Maps Link