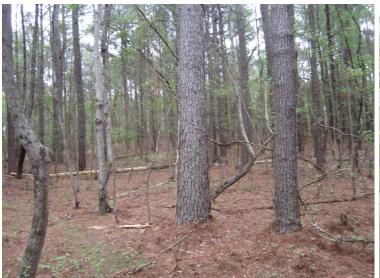

## RESIDENTIAL DEVELOPMENT OPPORTUNITY 42± Acres in Lafayette County, MS

\$1,200,000

This 42± acre Lafayette County, MS, property in the East Ridge Park Subdivision offers 32 surveyed lots, each over an acre in size, with paved roads, water, electricity, and two fire hydrants already in place for seven of the lots. The property is conveniently located on Hwy 30, just 15 minutes east of the historic Oxford Square. The tract is primarily wooded with gently rolling topography and a mix of pine and hardwood timber, which holds market value to help offset development costs. Part of the property falls within the highly rated Lafayette County School District, while the rest is in the Oxford City School District. Zoned Rural, the survey has not been filed with the county, allowing for flexibility if the current development plan doesn't fit your vision. Call Tom today!