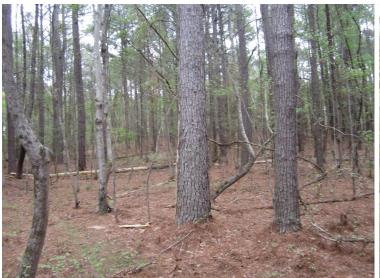

## RESIDENTIAL DEVELOPMENT OPPORTUNITY 42± Ac r es in Lafayet te Co un t y, MS

\$1,200,000

East Ridge Park Subdivision, 32 surveyed lots containing over 1 acre each, with paved roads, water, electricity and two fire hydrants in place for seven. The tract is conveniently located on Hwy 30 only about 15 minutes east of the historic Oxford Square. Part of the property is in the Lafayette County School District and part is in the Oxford City School District, both highly rated. This wooded +/- 42 acres has gently rolling topography. The timber stand is a mix of pine and hardwood logs. The timber value will help offset development costs. Zoning is Rural and the survey is not filed with the county making it a clean slate for your vision if the current plan does not suit your needs. Call Tom today!