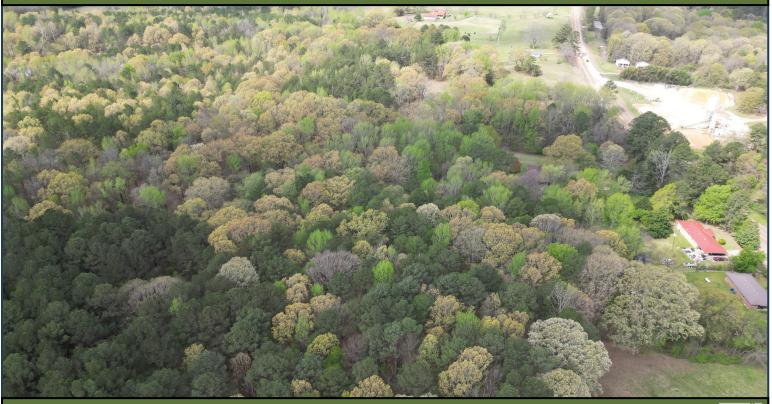

## RESIDENTIAL DEVELOPMENT OPPORTUNITY 42± Ac r es in Lafayet te Co un t y, MS

\$1,200,000

East Ridge Park Subdivision, 32 surveyed lots containing over 1 acre each, with paved roads, water, electricity and two fire hydrants in place for seven. The tract is conveniently located on Hwy 30 only about 15 minutes east of the historic Oxford Square. Part of the property is in the Lafayette County School District and part is in the Oxford City School District, both highly rated. This wooded +/- 42 acres has gently rolling topography. The timber stand is a mix of pine and hardwood logs. The timber value will help offset development costs. Zoning is Rural and the survey is not filed with the county making it a clean slate for your vision if the current plan does not suit your needs. Call Tom today!