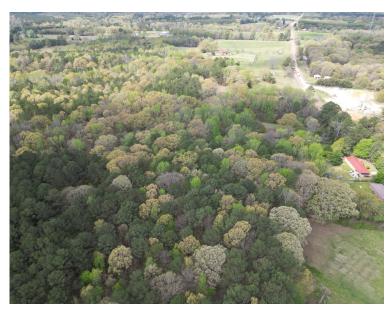

## RESIDENTIAL DEVELOPMENT OPPORTUNITY 42± Ac r es in Lafayet te Co un t y, MS

\$1,200,000

East Ridge Park Subdivision, 32 surveyed lots containing over 1 acre each, with paved roads, water, electricity and two fire hydrants in place for seven. The tract is conveniently located on Hwy 30 only about 15 minutes east of the historic Oxford Square. Part of the property is in the Lafayette County School District and part is in the Oxford City School District, both highly rated. This wooded +/- 42 acres has gently rolling topography. The timber stand is a mix of pine and hardwood logs. The timber value will help offset development costs. Zoning is Rural and the survey is not filed with the county making it a clean slate for your vision if the current plan does not suit your needs. Call Tom today!