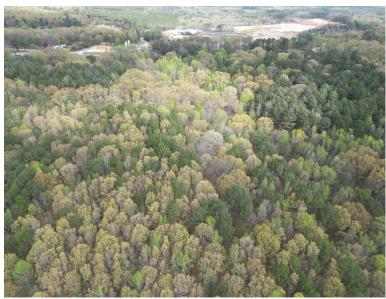

## RESIDENTIAL DEVELOPMENT OPPORTUNITY 42± Ac r es in Lafayet te Co un t y, MS

\$1,200,000

East Ridge Park Subdivision, 32 surveyed lots containing over 1 acre each, with paved roads, water, electricity and two fire hydrants in place for seven. The tract is conveniently located on Hwy 30 only about 15 minutes east of the historic Oxford Square. Part of the property is in the Lafayette County School District and part is in the Oxford City School District, both highly rated. This wooded +/- 42 acres has gently rolling topography. The timber stand is a mix of pine and hardwood logs. The timber value will help offset development costs. Zoning is Rural and the survey is not filed with the county making it a clean slate for your vision if the current plan does not suit your needs. Call Tom today!