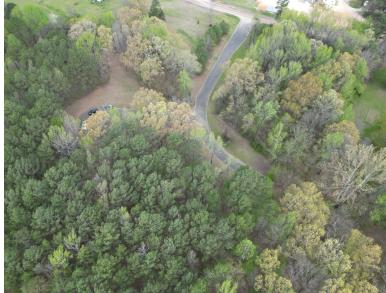

## RESIDENTIAL DEVELOPMENT OPPORTUNITY 42± Ac r es in Lafayet te Co un t y, MS

\$1,200,000

East Ridge Park Subdivision, 32 surveyed lots containing over 1 acre each, with paved roads, water, electricity and two fire hydrants in place for seven. The tract is conveniently located on Hwy 30 only about 15 minutes east of the historic Oxford Square. Part of the property is in the Lafayette County School District and part is in the Oxford City School District, both highly rated. This wooded +/- 42 acres has gently rolling topography. The timber stand is a mix of pine and hardwood logs. The timber value will help offset development costs. Zoning is Rural and the survey is not filed with the county making it a clean slate for your vision if the current plan does not suit your needs. Call Tom today!