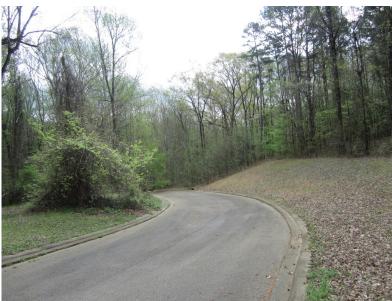

## RESIDENTIAL DEVELOPMENT OPPORTUNITY 42± Ac r es in Lafayet te Co un t y, MS

\$1,200,000

East Ridge Park Subdivision, 32 surveyed lots containing over 1 acre each, with paved roads, water, electricity and two fire hydrants in place for seven. The tract is conveniently located on Hwy 30 only about 15 minutes east of the historic Oxford Square. Part of the property is in the Lafayette County School District and part is in the Oxford City School District, both highly rated. This wooded +/- 42 acres has gently rolling topography. The timber stand is a mix of pine and hardwood logs. The timber value will help offset development costs. Zoning is Rural and the survey is not filed with the county making it a clean slate for your vision if the current plan does not suit your needs. Call Tom today!