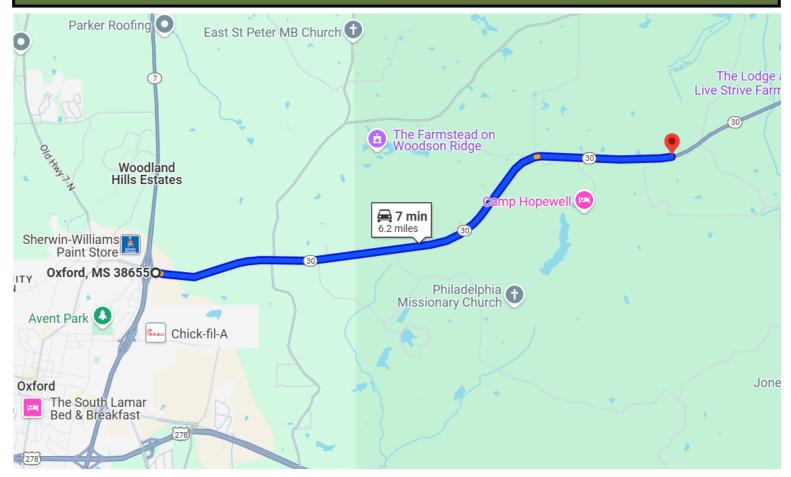

### **DIRECTIONAL MAP**

<u>Directions from the intersection of Hwy 7 and Hwy 30 in Oxford, MS:</u> Trav el east on Hwy 30 for 6.2 miles to the property on the right.

Add ress: Hwy 30 East Oxford, MS 38655-Click for Google Maps Link