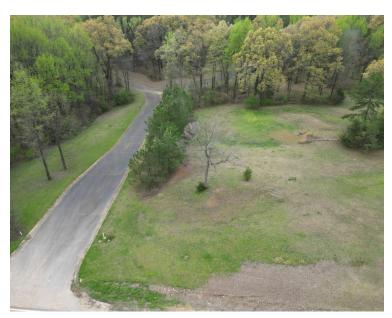

## RESIDENTIAL DEVELOPMENT OPPORTUNITY 42± Ac r es in Lafayet te Co un t y, MS

\$1,200,000

East Ridge Park Subdivision, 32 surveyed lots containing over 1 acre each, with paved roads, water, electricity and two fire hydrants in place for seven. The tract is conveniently located on Hwy 30 only about 15 minutes east of the historic Oxford Square. Part of the property is in the Lafayette County School District and part is in the Oxford City School District, both highly rated. This wooded +/- 42 acres has gently rolling topography. The timber stand is a mix of pine and hardwood logs. The timber value will help offset development costs. Zoning is Rural and the survey is not filed with the county making it a clean slate for your vision if the current plan does not suit your needs. Call Tom today!