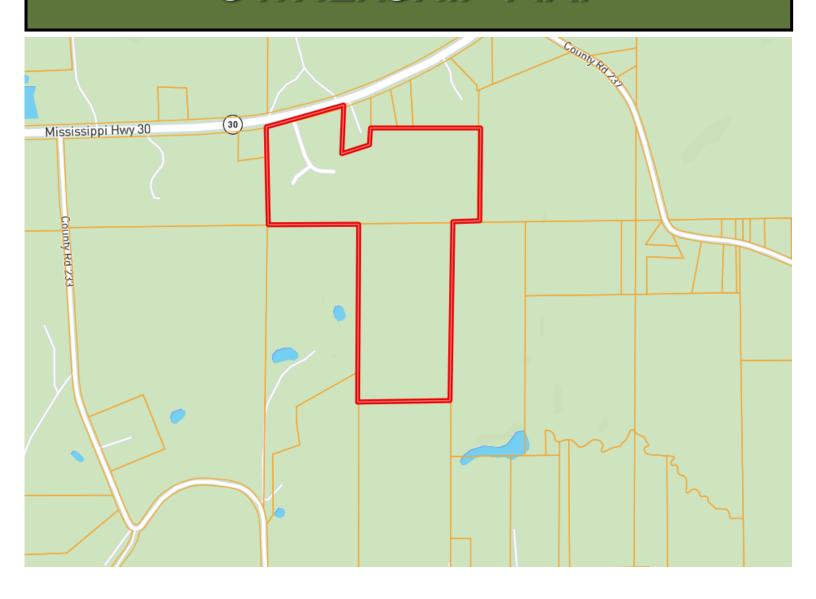

of the historic Oxford Square. Part of the property is in the Lafayette County School District and part is in the Oxford City School District, both highly rated. This wooded +/- 42 acres has gently rolling topography. The timber stand is a mix of pine and hardwood logs. The timber value will help offset development costs. Zoning is Rural and the survey is not filed with the county making it a clean slate for your vision if the current plan does not suit your needs. Call Tom today!











# A Real Estate Expert You Can Trust!

### TOM WISEMAN ASSOCIATE BROKER

O: 662.268.6333 C: 662.317.0467

TWiseman@TomSmithLand.com











## A Real Estate Expert You Can Trust!

### TOM WISEMAN ASSOCIATE BROKER

O: 662.268.6333 C: 662.317.0467

TWiseman@TomSmithLand.com



### **OWNERSHIP MAP**





#### TOM WISEMAN

ASSOCIATE BROKER

O: 662.268.6333 C: 662.317.0467

TWiseman@TomSmithLand.com

TomSmithLandandHomes.com



Information is believed to be accurate but not guaranteed.

## **AERIAL MAP**



Click Here for the Landld Interactive Map Link

A Real Estate Expert You Can Trust!

#### TOM WISEMAN

ASSOCIATE BROKER

O: 662.268.6333 C: 662.317.0467

TWiseman@TomSmithLand.com

TomSmithLandandHomes.com



information is believed to be accurate but not guaranteed.

### TOPO MAP



A Real Estate Expert You Can Trust!

### TOM WISEMAN ASSOCIATE BROKER

O: 662.268.6333 C: 662.317.0467 TWiseman@TomSmithLand.com



### **DIRECTIONAL MAP**



<u>Directions from the intersection of Hwy 7 and Hwy 30 in Oxford, MS:</u> Trav el east on Hwy 30 for 6.2 miles to the property on the right.

Add