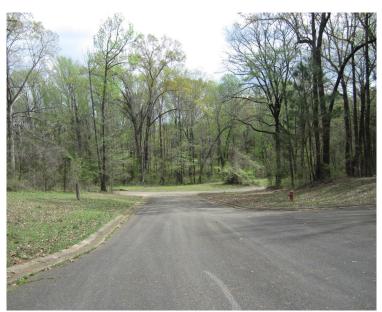

## RESIDENTIAL DEVELOPMENT OPPORTUNITY 42± Ac r es in Lafayet te Co un t y, MS

\$1,200,000

East Ridge Park Subdivision, 32 surveyed lots containing over 1 acre each, with paved roads, water, electricity and two fire hydrants in place for seven. The tract is conveniently located on Hwy 30 only about 15 minutes east of the historic Oxford Square. Part of the property is in the Lafayette County School District and part is in the Oxford City School District, both highly rated. This wooded +/- 42 acres has gently rolling topography. The timber stand is a mix of pine and hardwood logs. The timber value will help offset development costs. Zoning is Rural and the survey is not filed with the county making it a clean slate for your vision if the current plan does not suit your needs. Call Tom today!