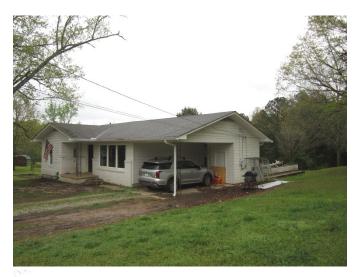

#### SMALL TOWN LIVING 1.91± Acres in Benton County, MS

103 Hemlock Drive ,Potts Camp, MS 38659

Take a look at this 1,805 sf home on 1.91± acres in Benton County, MS, just outside the city limits of Potts Camp on Hemlock Drive, a quiet dead-end street with just a few houses. This home features four bedrooms, two baths, a kitchen, and a living room. The house is in good condition, with new windows and central heating/air conditioning. Entertain on the concrete patio. The large, partially wooded lot provides plenty of room for the kids to play. It is located in the desirable Benton County School District. Call Tom Wiseman today!