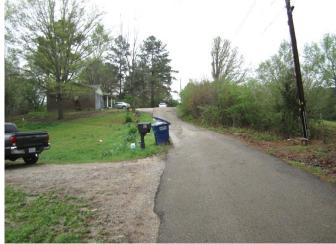

From the intersection of Interstate 22 and Bypass Street in Potts Camp, MS: Travel Bypass Street for 0.2 miles. Turn left onto Hwy 178 and travel 1.6 miles. Turn left onto Hemlock Drive. After 0.1 miles, the property will be on the left.

#### DIRECTIONAL MAP

From the intersection of Interstate 22 and Bypass Street in Potts Camp, MS: Travel Bypass Street for 0.2 miles. Turn left onto Hwy 178 and travel 1.6 miles. Turn left onto Hemlock Drive. After 0.1 miles, the property will be on the left.