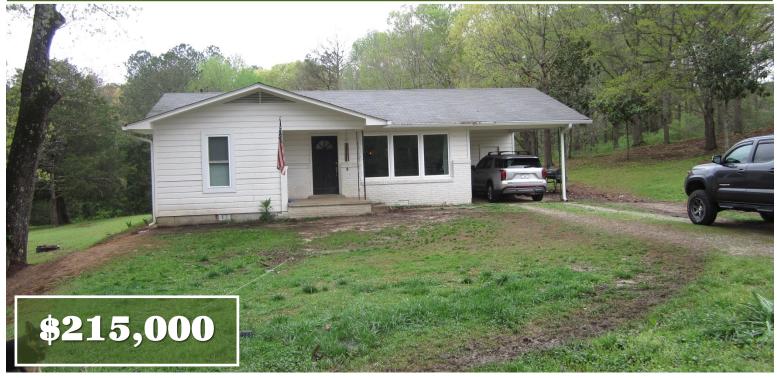

#### SMALL TOWN LIVING 1.91± Acres in Benton County, MS

103 Hemlock Drive ,Potts Camp, MS 38659

Take a look at this 1,805 sf home on 1.91± acres in Benton County, MS, just outside the city limits of Potts Camp on Hemlock Drive, a quiet dead-end street with just a few houses. This home features four bedrooms, two baths, a kitchen, and a living room. The house is in good condition, with new windows and central heating/air conditioning. Entertain on the concrete patio. The large, partially wooded lot provides plenty of room for the kids to play. It is located in the desirable Benton County School District. Call Tom Wiseman today!