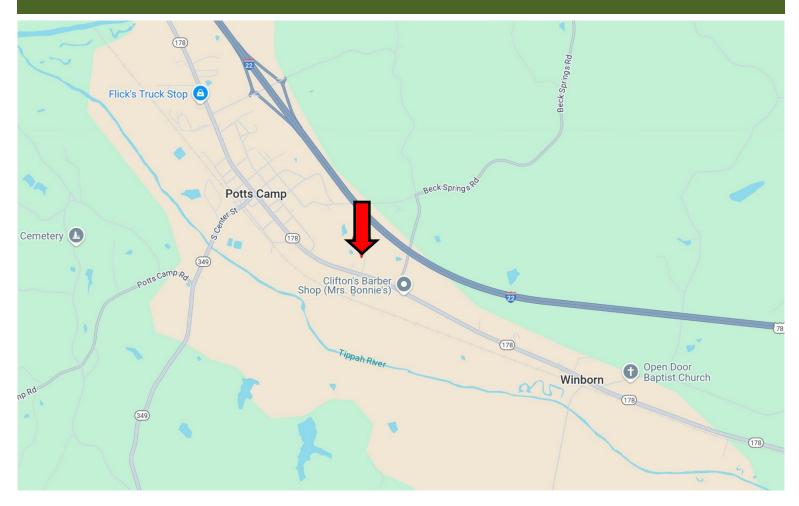

#### DIRECTIONAL MAP

From the intersection of Interstate 22 and Bypass Street in Potts Camp, MS: Travel Bypass Street for 0.2 miles. Turn left onto Hwy 178 and travel 1.6 miles. Turn left onto Hemlock Drive. After 0.1 miles, the property will be on the left.

From the intersection of Interstate 22 and Bypass Street in Potts Camp, MS: Travel Bypass Street for 0.2 miles. Turn left onto Hwy 178 and travel 1.6 miles. Turn left onto Hemlock Drive. After 0.1 miles, the property will be on the left.