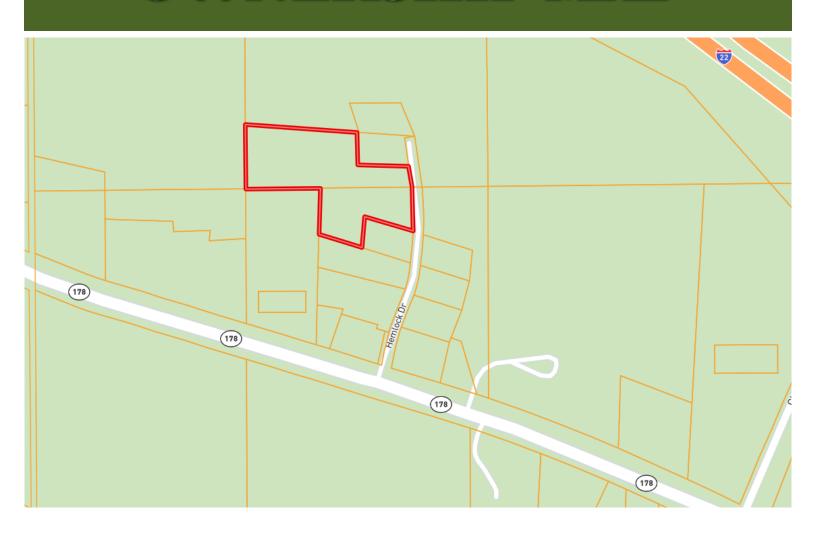

### **OWNERSHIP MAP**

#### SMALL TOWN LIVING 1.91± Acres in Benton County, MS

103 Hemlock Drive ,Potts Camp, MS 38659

Take a look at this 1,805 sf home on 1.91± acres in Benton County, MS, just outside the city limits of Potts Camp on Hemlock Drive, a quiet dead-end street with just a few houses. This home features four bedrooms, two baths, a kitchen, and a living room. The house is in good condition, with new windows and central heating/air conditioning. Entertain on the concrete patio. The large, partially wooded lot provides plenty of room for the kids to play. It is located in the desirable Benton County School District. Call Tom Wiseman today!

From the intersection of Interstate 22 and Bypass Street in Potts Camp, MS: Travel Bypass Street for 0.2 miles. Turn left onto Hwy 178 and travel 1.6 miles. Turn left onto Hemlock Drive. After 0.1 miles, the property will be on the left.