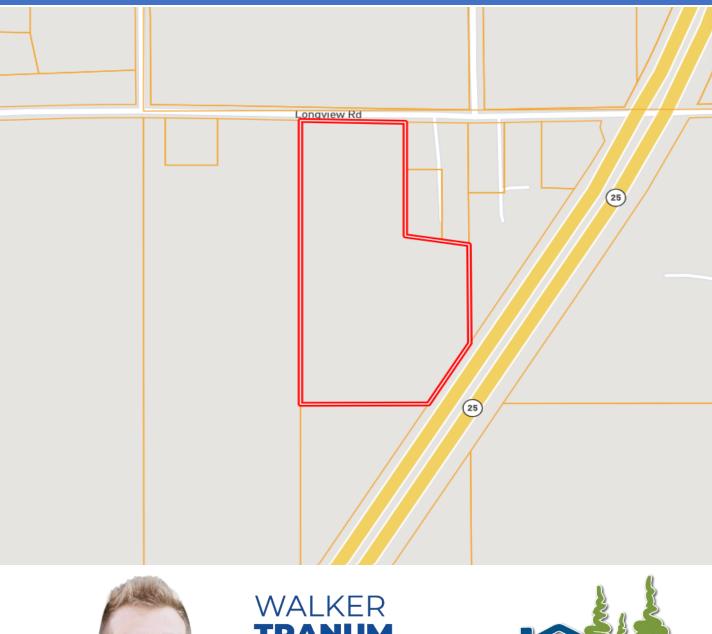

#### **Prime Multipurpose Property** 16.7+/- Acres in Oktibbeha County, MS



This 16.7 +/- acres in Oktibbeha County, MS, is one of a kind. This property has frontage on Longview Road and Highway 25. It is just minutes from all Starkville has to offer. This property is made up of pastureland and ready for whatever you want. This property is ready for rentals, commercial buildings, or anything you can think of. To schedule a private showing, call or text Walker Tranum today!



TomSmithLandandHomes.com

BEST











A Real Estate Expert You Can Trust
TomSmithLandandHomes.com

2011-2024 BEST

## **Aerial Map**





#### WALKER RANUM

Office: 662.268.6333 Cell: 662.769.1442

Walker@TomSmithHomes.com



A Real Estate Expert You Can Trust

TomSmithLandandHomes.com

## Ownership Map





### **RANUM**

Office: 662.268.6333

Walker@TomSmithHomes.com



BEST

A Real Estate Expert You Can Trust 2011-2024

TomSmithLandandHomes.com

# Flood Map





#### WALKER **TRANUM**

Office: 662.268.6333 Cell: 662.769.1442

Walker@TomSmithHomes.com



2011-2024 BEST

A Real Estate Expert You Can Trust

TomSmithLandandHomes.com

#### **Directional Map**



<u>Directions from the intersection of Hwy 25 and Hwy 12 in Starkville, MS:</u> Merge onto Hwy 25 towards Louisville and travel 3 miles. Turn right onto Longview Road and travel 0.2 miles. Turn left onto Shelby Lane. The property will be on your left. <u>GOOGLE MAP LINK</u>