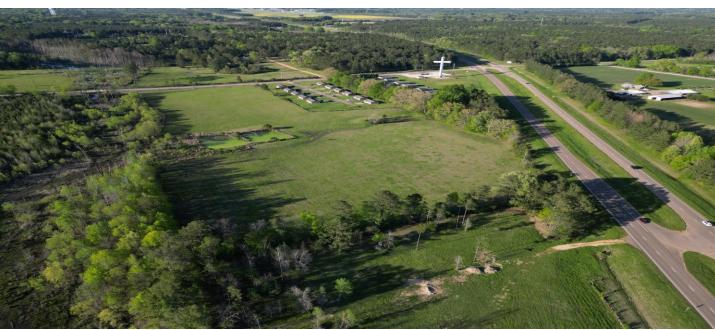

#### **Prime Multipurpose Property** 16.7+/- Acres in Oktibbeha County, MS

This 16.7 +/- acres in Oktibbeha County, MS, is one of a kind. This property has frontage on Longview Road and Highway 25. It is just minutes from all Starkville has to offer. This property is made up of pastureland and ready for whatever you want. This property is ready for rentals, commercial buildings, or anything you can think of. To schedule a private showing, call or text Walker Tranum today!

#### **Directional Map**

<u>Directions from the intersection of Hwy 25 and Hwy 12 in Starkville, MS:</u> Merge onto Hwy 25 towards Louisville and travel 3 miles. Turn right onto Longview Road and travel 0.2 miles. Turn left onto Shelby Lane. The property will be on your left. <u>GOOGLE MAP LINK</u>