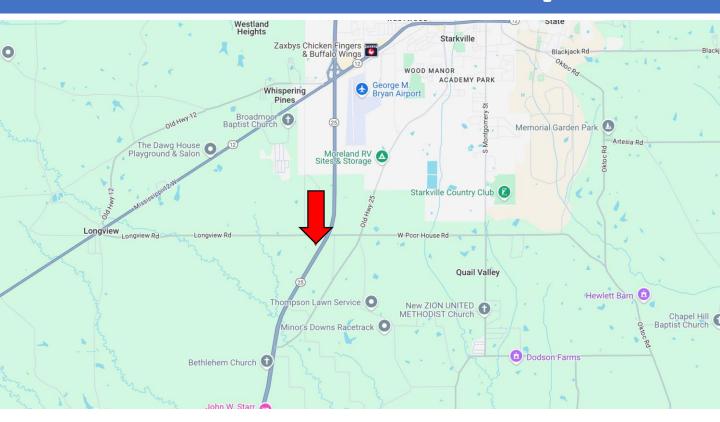

#### **Directional Map**

<u>Directions from the intersection of Hwy 25 and Hwy 12 in Starkville, MS:</u> Merge onto Hwy 25 towards Louisville and travel 3 miles. Turn right onto Longview Road and travel 0.2 miles. Turn left onto Shelby Lane. The property will be on your left. <u>GOOGLE MAP LINK</u>