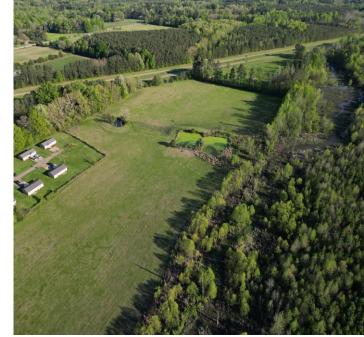

#### **Prime Multipurpose Property** 16.7+/- Acres in Oktibbeha County, MS

This 16.7 +/- acres in Oktibbeha County, MS, is one of a kind. This property has frontage on Longview Road and Highway 25. It is just minutes from all Starkville has to offer. This property is made up of pastureland and ready for whatever you want. This property is ready for rentals, commercial buildings, or anything you can think of. To schedule a private showing, call or text Walker Tranum today!