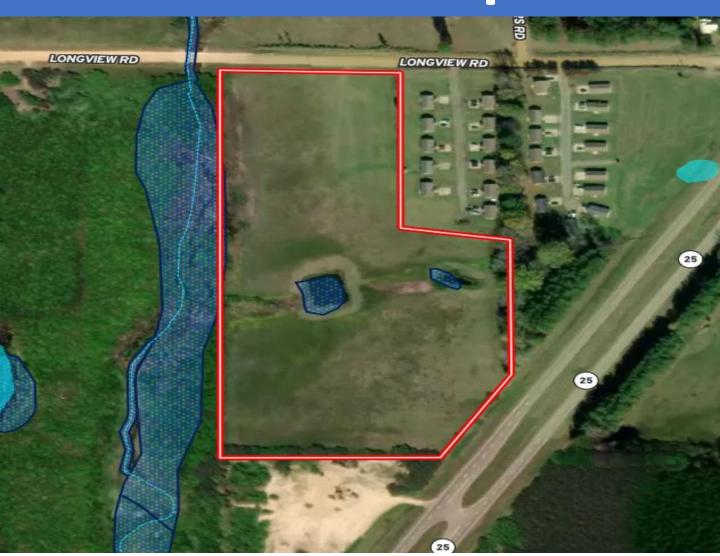

y has frontage on Longview Road and Highway 25. It is just minutes from all Starkville has to offer. This property is made up of pastureland and ready for whatever you want. This property is ready for rentals, commercial buildings, or anything you can think of. To schedule a private showing, call or text Walker Tranum today!



TomSmithLandandHomes.com

BEST











A Real Estate Expert You Can Trust
TomSmithLandandHomes.com

2011-2024 BEST

## **Aerial Map**





#### WALKER RANUM

Office: 662.268.6333 Cell: 662.769.1442

Walker@TomSmithHomes.com



A Real Estate Expert You Can Trust

TomSmithLandandHomes.com

## Ownership Map





### **RANUM**

Office: 662.268.6333

Walker@TomSmithHomes.com



BEST

A Real Estate Expert You Can Trust 2011-2024

TomSmithLandandHomes.com

# Flood Map





#### WALKER **TRANUM**

Office: 662.268.6333 Cell: 662.769.1442

Walker@TomSmithHomes.com



2011-2024 BEST

A Real Estate Expert You Can Trust

TomSmithLandandHomes.com

#### **Directional Map**



<u>Directions from the intersection of Hwy 25 and Hwy 12 in Starkville, MS:</u> Merge onto Hwy 25 towards Louisville and travel 3 miles. Turn right onto Longview Road and travel 0.2 miles. Turn left onto Shelby Lane. The property will be on your left. <u>GOOGLE MAP LINK</u>