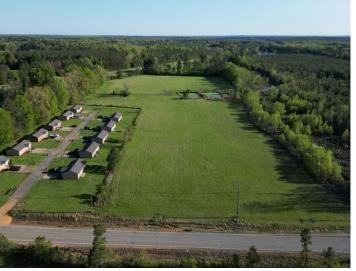

#### **Prime Multipurpose Property** 16.7+/- Acres in Oktibbeha County, MS

This 16.7 +/- acres in Oktibbeha County, MS, is one of a kind. This property has frontage on Longview Road and Highway 25. It is just minutes from all Starkville has to offer. This property is made up of pastureland and ready for whatever you want. This property is ready for rentals, commercial buildings, or anything you can think of. To schedule a private showing, call or text Walker Tranum today!