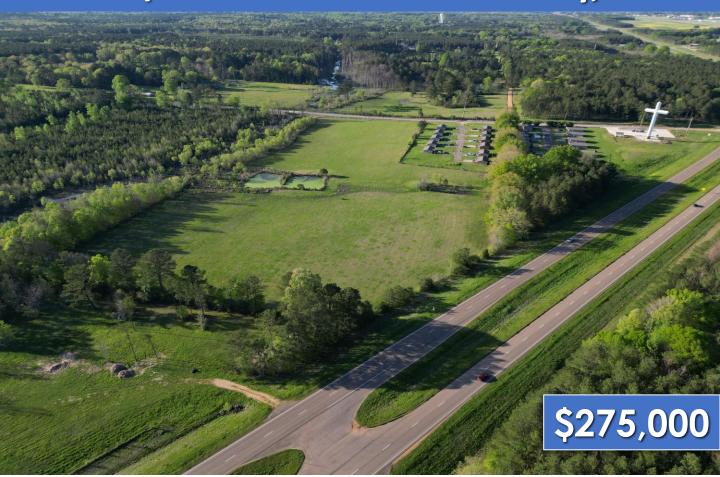

#### **Prime Multipurpose Property** 16.7+/- Acres in Oktibbeha County, MS

This 16.7 +/- acres in Oktibbeha County, MS, is one of a kind. This property has frontage on Longview Road and Highway 25. It is just minutes from all Starkville has to offer. This property is made up of pastureland and ready for whatever you want. This property is ready for rentals, commercial buildings, or anything you can think of. To schedule a private showing, call or text Walker Tranum today!

## **Aerial Map**