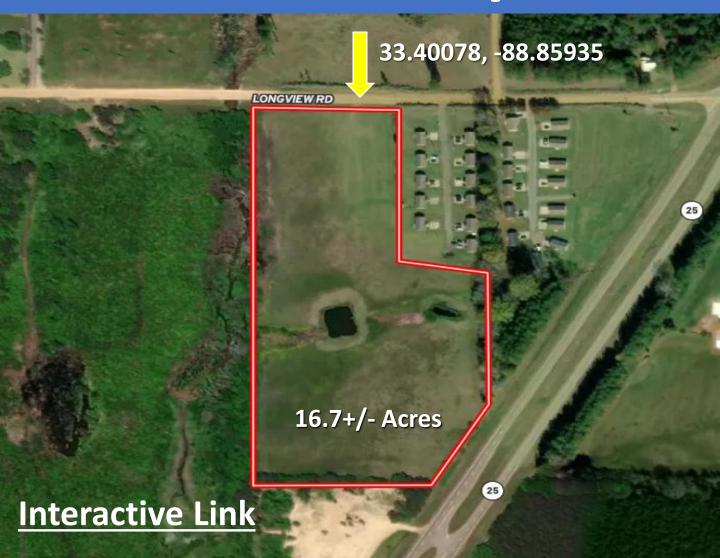

#### **Prime Multipurpose Property** 16.7+/- Acres in Oktibbeha County, MS

This 16.7 +/- acres in Oktibbeha County, MS, is one of a kind. This property has frontage on Longview Road and Highway 25. It is just minutes from all Starkville has to offer. This property is made up of pastureland and ready for whatever you want. This property is ready for rentals, commercial buildings, or anything you can think of. To schedule a private showing, call or text Walker Tranum today!

## **Aerial Map**