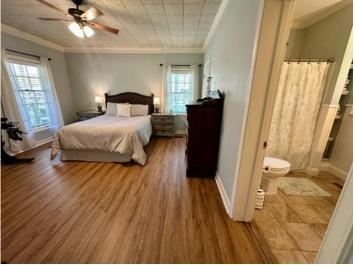

# 301 S. Víctoría Avenue Cleveland, MS 38732 [\$272,500

This charming brick home sits on a corner lot in Bolivar County, MS, and features the charm of a Southern home and the luxuriousness of an updated kitchen. The kitchen features stainless steel appliances, a gas range with a hood, a farmhouse sink, ample butcher block counter space, floating shelves, and tile floors. As you enter through the leaded glass door, there is a spacious sitting room with a charming fireplace that then flows into a formal dining room. The den has large windows, a brick fireplace, and built-in cabinets and shelves. The primary bedroom has large windows and a charming en-suite bathroom. The other three bedrooms also have plenty of space. To experience the charm of this home for yourself, call Tracey to schedule your private showing!