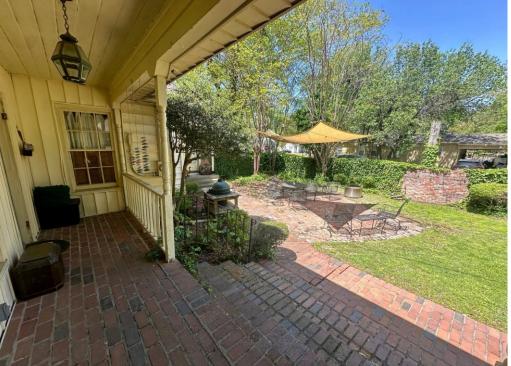

# 301 S. Víctoría Avenue Cleveland, MS 38732 [\$272,500

This charming brick home sits on a corner lot in Bolivar County, MS, and features the charm of a Southern home and the luxuriousness of an updated kitchen. The kitchen features stainless steel appliances, a gas range with a hood, a farmhouse sink, ample butcher block counter space, floating shelves, and tile floors. As you enter through the leaded glass door, there is a spacious sitting room with a charming fireplace that then flows into a formal dining room. The den has large windows, a brick fireplace, and built-in cabinets and shelves. The primary bedroom has large windows and a charming en-suite bathroom. The other three bedrooms also have plenty of space. To experience the charm of this home for yourself, call Tracey to schedule your private showing!