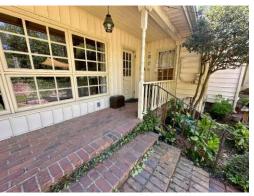

# 301 S. Víctoría Avenue Cleveland, MS 38732 [\$272,500

This charming brick home sits on a corner lot in Bolivar County, MS, and features the charm of a Southern home and the luxuriousness of an updated kitchen. The kitchen features stainless steel appliances, a gas range with a hood, a farmhouse sink, ample butcher block counter space, floating shelves, and tile floors. As you enter through the leaded glass door, there is a spacious sitting room with a charming fireplace that then flows into a formal dining room. The den has large windows, a brick fireplace, and built-in cabinets and shelves. The primary bedroom has large windows and a charming en-suite bathroom. The other three bedrooms also have plenty of space. To experience the charm of this home for yourself, call Tracey to schedule your private showing!