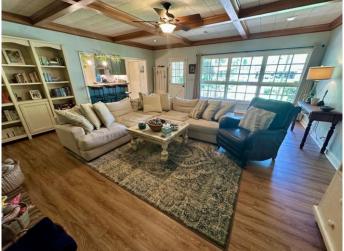

# 301 S. Víctoría Avenue Cleveland, MS 38732 [\$272,500

This charming brick home sits on a corner lot in Bolivar County, MS, and features the charm of a Southern home and the luxuriousness of an updated kitchen. The kitchen features stainless steel appliances, a gas range with a hood, a farmhouse sink, ample butcher block counter space, floating shelves, and tile floors. As you enter through the leaded glass door, there is a spacious sitting room with a charming fireplace that then flows into a formal dining room. The den has large windows, a brick fireplace, and built-in cabinets and shelves. The primary bedroom has large windows and a charming en-suite bathroom. The other three bedrooms also have plenty of space. To experience the charm of this home for yourself, call Tracey to schedule your private showing!