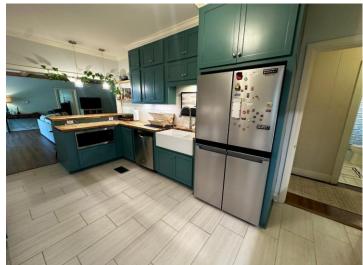

# 301 S. Víctoría Avenue Cleveland, MS 38732 [\$272,500

This charming brick home sits on a corner lot in Bolivar County, MS, and features the charm of a Southern home and the luxuriousness of an updated kitchen. The kitchen features stainless steel appliances, a gas range with a hood, a farmhouse sink, ample butcher block counter space, floating shelves, and tile floors. As you enter through the leaded glass door, there is a spacious sitting room with a charming fireplace that then flows into a formal dining room. The den has large windows, a brick fireplace, and built-in cabinets and shelves. The primary bedroom has large windows and a charming en-suite bathroom. The other three bedrooms also have plenty of space. To experience the charm of this home for yourself, call Tracey to schedule your private showing!