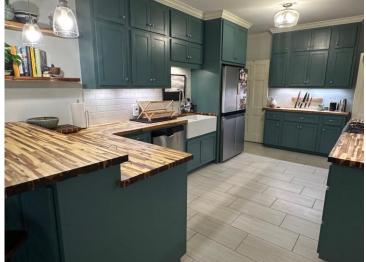

# 301 S. Víctoría Avenue Cleveland, MS 38732 [\$272,500

This charming brick home sits on a corner lot in Bolivar County, MS, and features the charm of a Southern home and the luxuriousness of an updated kitchen. The kitchen features stainless steel appliances, a gas range with a hood, a farmhouse sink, ample butcher block counter space, floating shelves, and tile floors. As you enter through the leaded glass door, there is a spacious sitting room with a charming fireplace that then flows into a formal dining room. The den has large windows, a brick fireplace, and built-in cabinets and shelves. The primary bedroom has large windows and a charming en-suite bathroom. The other three bedrooms also have plenty of space. To experience the charm of this home for yourself, call Tracey to schedule your private showing!