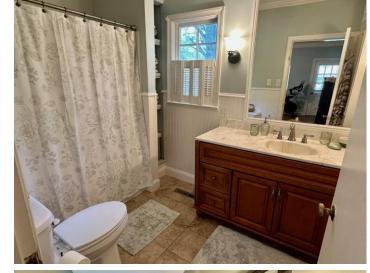

# 301 S. Víctoría Avenue Cleveland, MS 38732 [\$272,500

This charming brick home sits on a corner lot in Bolivar County, MS, and features the charm of a Southern home and the luxuriousness of an updated kitchen. The kitchen features stainless steel appliances, a gas range with a hood, a farmhouse sink, ample butcher block counter space, floating shelves, and tile floors. As you enter through the leaded glass door, there is a spacious sitting room with a charming fireplace that then flows into a formal dining room. The den has large windows, a brick fireplace, and built-in cabinets and shelves. The primary bedroom has large windows and a charming en-suite bathroom. The other three bedrooms also have plenty of space. To experience the charm of this home for yourself, call Tracey to schedule your private showing!