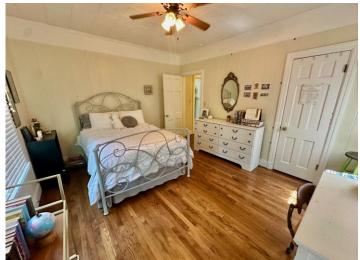

# 301 S. Víctoría Avenue Cleveland, MS 38732 [\$272,500

This charming brick home sits on a corner lot in Bolivar County, MS, and features the charm of a Southern home and the luxuriousness of an updated kitchen. The kitchen features stainless steel appliances, a gas range with a hood, a farmhouse sink, ample butcher block counter space, floating shelves, and tile floors. As you enter through the leaded glass door, there is a spacious sitting room with a charming fireplace that then flows into a formal dining room. The den has large windows, a brick fireplace, and built-in cabinets and shelves. The primary bedroom has large windows and a charming en-suite bathroom. The other three bedrooms also have plenty of space. To experience the charm of this home for yourself, call Tracey to schedule your private showing!