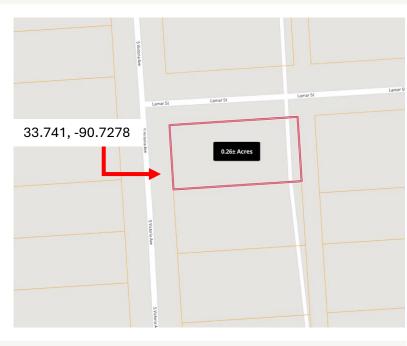

# MAPS | land id. Link

Directions from Hwy 8 & Hwy 61 in Cleveland: Travel west on Hwy 8 for 0.7 miles. Turn left onto N. Victoria Avenue and travel 0.5 mile. The home will be at the left- at the corner of S. Victoria Avenue and Lamar Street.