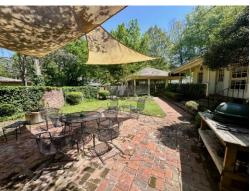

# 301 S. Víctoría Avenue Cleveland, MS 38732 [\$272,500

This charming brick home sits on a corner lot in Bolivar County, MS, and features the charm of a Southern home and the luxuriousness of an updated kitchen. The kitchen features stainless steel appliances, a gas range with a hood, a farmhouse sink, ample butcher block counter space, floating shelves, and tile floors. As you enter through the leaded glass door, there is a spacious sitting room with a charming fireplace that then flows into a formal dining room. The den has large windows, a brick fireplace, and built-in cabinets and shelves. The primary bedroom has large windows and a charming en-suite bathroom. The other three bedrooms also have plenty of space. To experience the charm of this home for yourself, call Tracey to schedule your private showing!