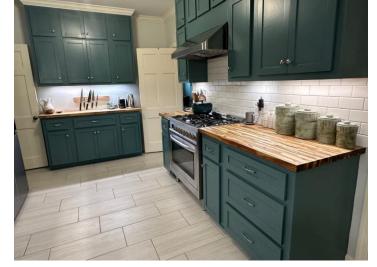

# 301 S. Víctoría Avenue Cleveland, MS 38732 [\$272,500

This charming brick home sits on a corner lot in Bolivar County, MS, and features the charm of a Southern home and the luxuriousness of an updated kitchen. The kitchen features stainless steel appliances, a gas range with a hood, a farmhouse sink, ample butcher block counter space, floating shelves, and tile floors. As you enter through the leaded glass door, there is a spacious sitting room with a charming fireplace that then flows into a formal dining room. The den has large windows, a brick fireplace, and built-in cabinets and shelves. The primary bedroom has large windows and a charming en-suite bathroom. The other three bedrooms also have plenty of space. To experience the charm of this home for yourself, call Tracey to schedule your private showing!