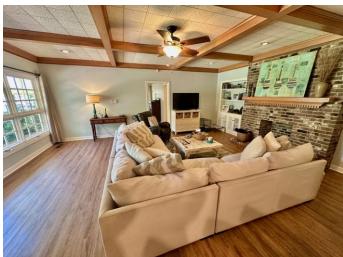

# 301 S. Víctoría Avenue Cleveland, MS 38732 [\$272,500

This charming brick home sits on a corner lot in Bolivar County, MS, and features the charm of a Southern home and the luxuriousness of an updated kitchen. The kitchen features stainless steel appliances, a gas range with a hood, a farmhouse sink, ample butcher block counter space, floating shelves, and tile floors. As you enter through the leaded glass door, there is a spacious sitting room with a charming fireplace that then flows into a formal dining room. The den has large windows, a brick fireplace, and built-in cabinets and shelves. The primary bedroom has large windows and a charming en-suite bathroom. The other three bedrooms also have plenty of space. To experience the charm of this home for yourself, call Tracey to schedule your private showing!