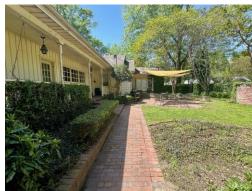

# 301 S. Víctoría Avenue Cleveland, MS 38732 [\$272,500

This charming brick home sits on a corner lot in Bolivar County, MS, and features the charm of a Southern home and the luxuriousness of an updated kitchen. The kitchen features stainless steel appliances, a gas range with a hood, a farmhouse sink, ample butcher block counter space, floating shelves, and tile floors. As you enter through the leaded glass door, there is a spacious sitting room with a charming fireplace that then flows into a formal dining room. The den has large windows, a brick fireplace, and built-in cabinets and shelves. The primary bedroom has large windows and a charming en-suite bathroom. The other three bedrooms also have plenty of space. To experience the charm of this home for yourself, call Tracey to schedule your private showing!