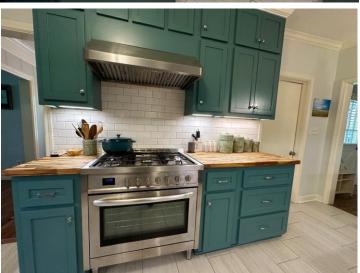

# 301 S. Víctoría Avenue Cleveland, MS 38732 [\$272,500

This charming brick home sits on a corner lot in Bolivar County, MS, and features the charm of a Southern home and the luxuriousness of an updated kitchen. The kitchen features stainless steel appliances, a gas range with a hood, a farmhouse sink, ample butcher block counter space, floating shelves, and tile floors. As you enter through the leaded glass door, there is a spacious sitting room with a charming fireplace that then flows into a formal dining room. The den has large windows, a brick fireplace, and built-in cabinets and shelves. The primary bedroom has large windows and a charming en-suite bathroom. The other three bedrooms also have plenty of space. To experience the charm of this home for yourself, call Tracey to schedule your private showing!