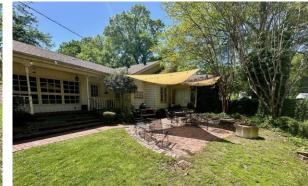

# 301 S. Víctoría Avenue Cleveland, MS 38732 [\$272,500

This charming brick home sits on a corner lot in Bolivar County, MS, and features the charm of a Southern home and the luxuriousness of an updated kitchen. The kitchen features stainless steel appliances, a gas range with a hood, a farmhouse sink, ample butcher block counter space, floating shelves, and tile floors. As you enter through the leaded glass door, there is a spacious sitting room with a charming fireplace that then flows into a formal dining room. The den has large windows, a brick fireplace, and built-in cabinets and shelves. The primary bedroom has large windows and a charming en-suite bathroom. The other three bedrooms also have plenty of space. To experience the charm of this home for yourself, call Tracey to schedule your private showing!