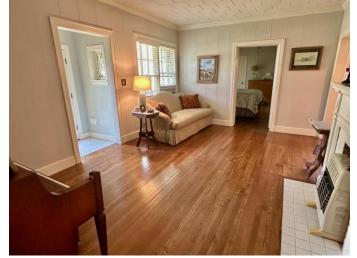

# 301 S. Víctoría Avenue Cleveland, MS 38732 [\$272,500

This charming brick home sits on a corner lot in Bolivar County, MS, and features the charm of a Southern home and the luxuriousness of an updated kitchen. The kitchen features stainless steel appliances, a gas range with a hood, a farmhouse sink, ample butcher block counter space, floating shelves, and tile floors. As you enter through the leaded glass door, there is a spacious sitting room with a charming fireplace that then flows into a formal dining room. The den has large windows, a brick fireplace, and built-in cabinets and shelves. The primary bedroom has large windows and a charming en-suite bathroom. The other three bedrooms also have plenty of space. To experience the charm of this home for yourself, call Tracey to schedule your private showing!