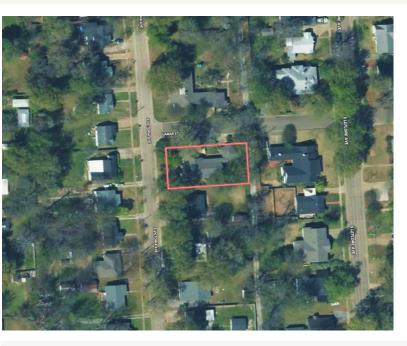

# 301 S. Víctoría Avenue Cleveland, MS 38732 [\$272,500

This charming brick home sits on a corner lot in Bolivar County, MS, and features the charm of a Southern home and the luxuriousness of an updated kitchen. The kitchen features stainless steel appliances, a gas range with a hood, a farmhouse sink, ample butcher block counter space, floating shelves, and tile floors. As you enter through the leaded glass door, there is a spacious sitting room with a charming fireplace that then flows into a formal dining room. The den has large windows, a brick fireplace, and built-in cabinets and shelves. The primary bedroom has large windows and a charming en-suite bathroom. The other three bedrooms also have plenty of space. To experience the charm of this home for yourself, call Tracey to schedule your private showing!