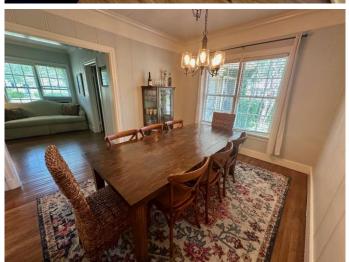

# 301 S. Víctoría Avenue Cleveland, MS 38732 [\$272,500

This charming brick home sits on a corner lot in Bolivar County, MS, and features the charm of a Southern home and the luxuriousness of an updated kitchen. The kitchen features stainless steel appliances, a gas range with a hood, a farmhouse sink, ample butcher block counter space, floating shelves, and tile floors. As you enter through the leaded glass door, there is a spacious sitting room with a charming fireplace that then flows into a formal dining room. The den has large windows, a brick fireplace, and built-in cabinets and shelves. The primary bedroom has large windows and a charming en-suite bathroom. The other three bedrooms also have plenty of space. To experience the charm of this home for yourself, call Tracey to schedule your private showing!