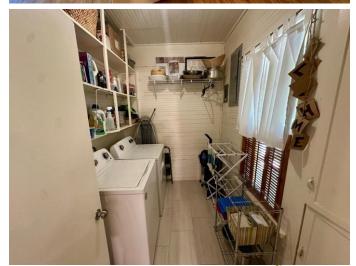

This charming brick home sits on a corner lot in Bolivar County, MS, and features the charm of a Southern home and the luxuriousness of an updated kitchen. The kitchen features stainless steel appliances, a gas range with a hood, a farmhouse sink, ample butcher block counter space, floating shelves, and tile floors. As you enter through the leaded glass door, there is a spacious sitting room with a charming fireplace that then flows into a formal dining room. The den has large windows, a brick fireplace, and built-in cabinets and shelves. The primary bedroom has large windows and a charming en-suite bathroom. The other three bedrooms also have plenty of space. To experience the charm of this home for yourself, call Tracey to schedule your private showing!