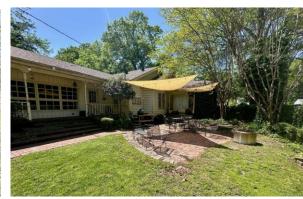

This charming brick home sits on a corner lot in Bolivar County, MS, and features the charm of a Southern home and the luxuriousness of an updated kitchen. The kitchen features stainless steel appliances, a gas range with a hood, a farmhouse sink, ample butcher block counter space, floating shelves, and tile floors. As you enter through the leaded glass door, there is a spacious sitting room with a charming fireplace that then flows into a formal dining room. The den has large windows, a brick fireplace, and built-in cabinets and shelves. The primary bedroom has large windows and a charming en-suite bathroom. The other three bedrooms also have plenty of space. To experience the charm of this home for yourself, call Tracey to schedule your private showing!