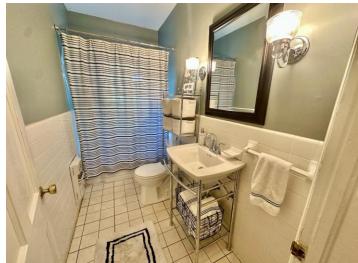

This charming brick home sits on a corner lot in Bolivar County, MS, and features the charm of a Southern home and the luxuriousness of an updated kitchen. The kitchen features stainless steel appliances, a gas range with a hood, a farmhouse sink, ample butcher block counter space, floating shelves, and tile floors. As you enter through the leaded glass door, there is a spacious sitting room with a charming fireplace that then flows into a formal dining room. The den has large windows, a brick fireplace, and built-in cabinets and shelves. The primary bedroom has large windows and a charming en-suite bathroom. The other three bedrooms also have plenty of space. To experience the charm of this home for yourself, call Tracey to schedule your private showing!