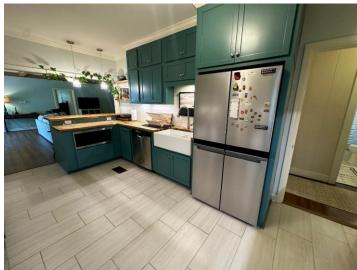

This charming brick home sits on a corner lot in Bolivar County, MS, and features the charm of a Southern home and the luxuriousness of an updated kitchen. The kitchen features stainless steel appliances, a gas range with a hood, a farmhouse sink, ample butcher block counter space, floating shelves, and tile floors. As you enter through the leaded glass door, there is a spacious sitting room with a charming fireplace that then flows into a formal dining room. The den has large windows, a brick fireplace, and built-in cabinets and shelves. The primary bedroom has large windows and a charming en-suite bathroom. The other three bedrooms also have plenty of space. To experience the charm of this home for yourself, call Tracey to schedule your private showing!