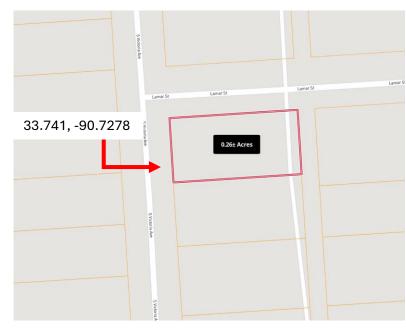

### MAPS | land id. Link

<u>Directions from Hwy 8 & Hwy 61 in Cleveland</u>: Travel west on Hwy 8 for 0.7 miles. Turn left onto N. Victoria Avenue and travel 0.5 mile. The home will be at the left- at the corner of S. Victoria Avenue and Lamar Street.