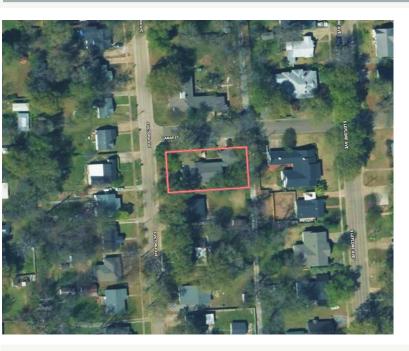

### MAPS | land id. Link

<u>Directions from Hwy 8 & Hwy 61 in Cleveland</u>: Travel west on Hwy 8 for 0.7 miles. Turn left onto N. Victoria Avenue and travel 0.5 mile. The home will be at the left- at the corner of S. Victoria Avenue and Lamar Street.