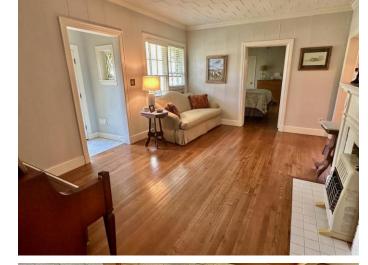

This charming brick home sits on a corner lot in Bolivar County, MS, and features the charm of a Southern home and the luxuriousness of an updated kitchen. The kitchen features stainless steel appliances, a gas range with a hood, a farmhouse sink, ample butcher block counter space, floating shelves, and tile floors. As you enter through the leaded glass door, there is a spacious sitting room with a charming fireplace that then flows into a formal dining room. The den has large windows, a brick fireplace, and built-in cabinets and shelves. The primary bedroom has large windows and a charming en-suite bathroom. The other three bedrooms also have plenty of space. To experience the charm of this home for yourself, call Tracey to schedule your private showing!