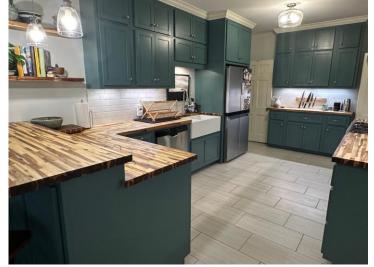

This charming brick home sits on a corner lot in Bolivar County, MS, and features the charm of a Southern home and the luxuriousness of an updated kitchen. The kitchen features stainless steel appliances, a gas range with a hood, a farmhouse sink, ample butcher block counter space, floating shelves, and tile floors. As you enter through the leaded glass door, there is a spacious sitting room with a charming fireplace that then flows into a formal dining room. The den has large windows, a brick fireplace, and built-in cabinets and shelves. The primary bedroom has large windows and a charming en-suite bathroom. The other three bedrooms also have plenty of space. To experience the charm of this home for yourself, call Tracey to schedule your private showing!