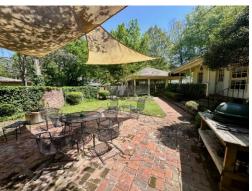

This charming brick home sits on a corner lot in Bolivar County, MS, and features the charm of a Southern home and the luxuriousness of an updated kitchen. The kitchen features stainless steel appliances, a gas range with a hood, a farmhouse sink, ample butcher block counter space, floating shelves, and tile floors. As you enter through the leaded glass door, there is a spacious sitting room with a charming fireplace that then flows into a formal dining room. The den has large windows, a brick fireplace, and built-in cabinets and shelves. The primary bedroom has large windows and a charming en-suite bathroom. The other three bedrooms also have plenty of space. To experience the charm of this home for yourself, call Tracey to schedule your private showing!