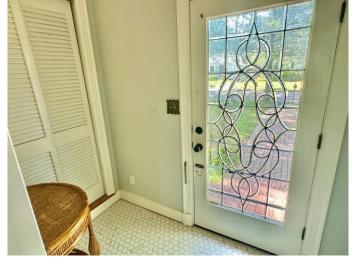

This charming brick home sits on a corner lot in Bolivar County, MS, and features the charm of a Southern home and the luxuriousness of an updated kitchen. The kitchen features stainless steel appliances, a gas range with a hood, a farmhouse sink, ample butcher block counter space, floating shelves, and tile floors. As you enter through the leaded glass door, there is a spacious sitting room with a charming fireplace that then flows into a formal dining room. The den has large windows, a brick fireplace, and built-in cabinets and shelves. The primary bedroom has large windows and a charming en-suite bathroom. The other three bedrooms also have plenty of space. To experience the charm of this home for yourself, call Tracey to schedule your private showing!