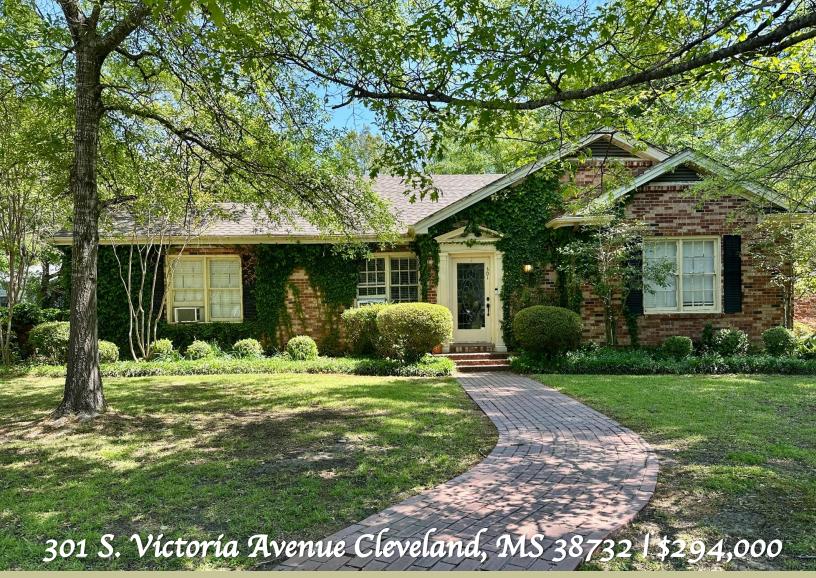

This charming brick home sits on a corner lot in Bolivar County, MS, and features the charm of a Southern home and the luxuriousness of an updated kitchen. The kitchen features stainless steel appliances, a gas range with a hood, a farmhouse sink, ample butcher block counter space, floating shelves, and tile floors. As you enter through the leaded glass door, there is a spacious sitting room with a charming fireplace that then flows into a formal dining room. The den has large windows, a brick fireplace, and built-in cabinets and shelves. The primary bedroom has large windows and a charming en-suite bathroom. The other three bedrooms also have plenty of space. To experience the charm of this home for yourself, call Tracey to schedule your private showing!

### MAPS | land id. Link

<u>Directions from Hwy 8 & Hwy 61 in Cleveland</u>: Travel west on Hwy 8 for 0.7 miles. Turn left onto N. Victoria Avenue and travel 0.5 mile. The home will be at the left- at the corner of S. Victoria Avenue and Lamar Street.