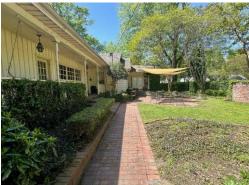

This charming brick home sits on a corner lot in Bolivar County, MS, and features the charm of a Southern home and the luxuriousness of an updated kitchen. The kitchen features stainless steel appliances, a gas range with a hood, a farmhouse sink, ample butcher block counter space, floating shelves, and tile floors. As you enter through the leaded glass door, there is a spacious sitting room with a charming fireplace that then flows into a formal dining room. The den has large windows, a brick fireplace, and built-in cabinets and shelves. The primary bedroom has large windows and a charming en-suite bathroom. The other three bedrooms also have plenty of space. To experience the charm of this home for yourself, call Tracey to schedule your private showing!