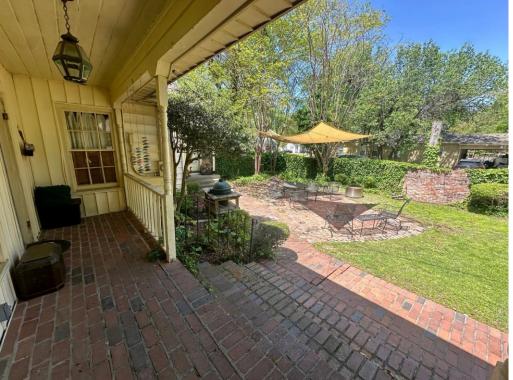

This charming brick home sits on a corner lot in Bolivar County, MS, and features the charm of a Southern home and the luxuriousness of an updated kitchen. The kitchen features stainless steel appliances, a gas range with a hood, a farmhouse sink, ample butcher block counter space, floating shelves, and tile floors. As you enter through the leaded glass door, there is a spacious sitting room with a charming fireplace that then flows into a formal dining room. The den has large windows, a brick fireplace, and built-in cabinets and shelves. The primary bedroom has large windows and a charming en-suite bathroom. The other three bedrooms also have plenty of space. To experience the charm of this home for yourself, call Tracey to schedule your private showing!