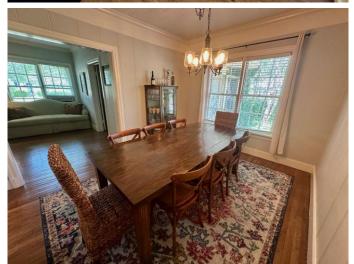

This charming brick home sits on a corner lot in Bolivar County, MS, and features the charm of a Southern home and the luxuriousness of an updated kitchen. The kitchen features stainless steel appliances, a gas range with a hood, a farmhouse sink, ample butcher block counter space, floating shelves, and tile floors. As you enter through the leaded glass door, there is a spacious sitting room with a charming fireplace that then flows into a formal dining room. The den has large windows, a brick fireplace, and built-in cabinets and shelves. The primary bedroom has large windows and a charming en-suite bathroom. The other three bedrooms also have plenty of space. To experience the charm of this home for yourself, call Tracey to schedule your private showing!