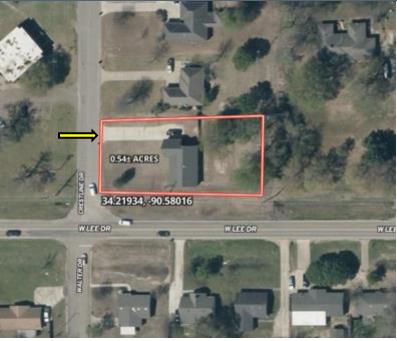

#### MAPS

#### Click for the Interactive Map

Clarksdale, MS 38614

<u>Directions from US-61 & US 49 in</u>

<u>Clarksdale, MS:</u> Travel West on US-61

for 0.5 miles. Take the exit
toward Clarksdale. Merge onto Desoto
Ave, and travel 3.4 miles.

Turn left onto E Lee Drive and travel 0.5
miles. Turn right onto Crestline Ave.
After 105 feet, the home will be on the

Google Map Link

right.

Office: 601.898.2772 Cell: 662.645.5151

Anthony@TomSmithLand.com