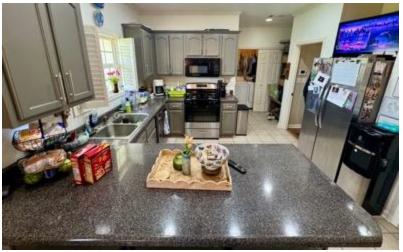

# CHARMING COAHOMA COUNTY HOME 0.3 miles from Lee Academy

24 Crestline Ave, Clarksdale, MS 38614

Welcome to 24 Crestline Ave in Clarksdale, MS! This charming home has been newly updated throughout. It features a garage with a storage room, three bedrooms, two bathrooms, and a lovely dining area. The 1,570 sq. ft. home has stainless steel appliances, updated kitchen cabinets and handles, and your very own laundry room. Situated on a large half-acre corner lot, there is plenty of driveway space for parking and a spacious yard for outdoor activities. The back patio is conveniently located off the living room and is a great hangout area. The living room includes a cozy gas fireplace.