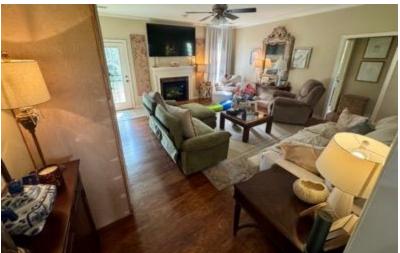

# CHARMING COAHOMA COUNTY HOME 0.3 miles from Lee Academy

24 Crestline Ave, Clarksdale, MS 38614

Welcome to 24 Crestline Ave in Clarksdale, MS! This charming home has been newly updated throughout. It features a garage with a storage room, three bedrooms, two bathrooms, and a lovely dining area. The 1,570 sq. ft. home has stainless steel appliances, updated kitchen cabinets and handles, and your very own laundry room. Situated on a large half-acre corner lot, there is plenty of driveway space for parking and a spacious yard for outdoor activities. The back patio is conveniently located off the living room and is a great hangout area. The living room includes a cozy gas fireplace.