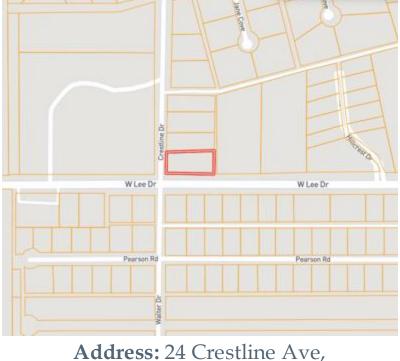

#### MAPS

#### Click for the Interactive Map

Clarksdale, MS 38614

<u>Directions from US-61 & US 49 in</u>

<u>Clarksdale, MS:</u> Travel West on US-61

for 0.5 miles. Take the exit
toward Clarksdale. Merge onto Desoto
Ave, and travel 3.4 miles.

Turn left onto E Lee Drive and travel 0.5
miles. Turn right onto Crestline Ave.
After 105 feet, the home will be on the

Google Map Link

right.

Office: 601.898.2772 Cell: 662.645.5151

Anthony@TomSmithLand.com