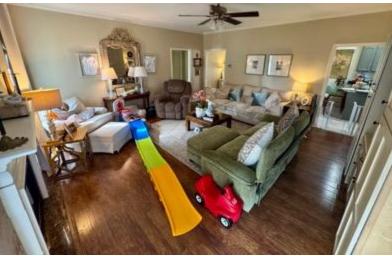

# CHARMING COAHOMA COUNTY HOME 0.3 miles from Lee Academy

24 Crestline Ave, Clarksdale, MS 38614

Welcome to 24 Crestline Ave in Clarksdale, MS! This charming home has been newly updated throughout. It features a garage with a storage room, three bedrooms, two bathrooms, and a lovely dining area. The 1,570 sq. ft. home has stainless steel appliances, updated kitchen cabinets and handles, and your very own laundry room. Situated on a large half-acre corner lot, there is plenty of driveway space for parking and a spacious yard for outdoor activities. The back patio is conveniently located off the living room and is a great hangout area. The living room includes a cozy gas fireplace.