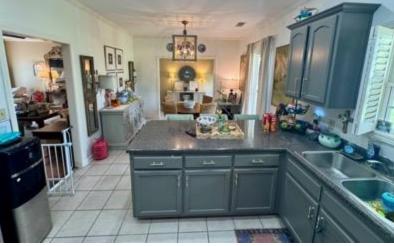

# CHARMING COAHOMA COUNTY HOME 0.3 miles from Lee Academy

24 Crestline Ave, Clarksdale, MS 38614

Welcome to 24 Crestline Ave in Clarksdale, MS! This charming home has been newly updated throughout. It features a garage with a storage room, three bedrooms, two bathrooms, and a lovely dining area. The 1,570 sq. ft. home has stainless steel appliances, updated kitchen cabinets and handles, and your very own laundry room. Situated on a large half-acre corner lot, there is plenty of driveway space for parking and a spacious yard for outdoor activities. The back patio is conveniently located off the living room and is a great hangout area. The living room includes a cozy gas fireplace.