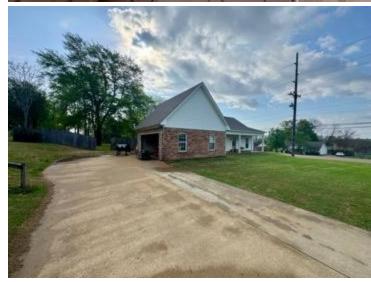

# CHARMING COAHOMA COUNTY HOME 0.3 miles from Lee Academy

24 Crestline Ave, Clarksdale, MS 38614

Welcome to 24 Crestline Ave in Clarksdale, MS! This charming home has been newly updated throughout. It features a garage with a storage room, three bedrooms, two bathrooms, and a lovely dining area. The 1,570 sq. ft. home has stainless steel appliances, updated kitchen cabinets and handles, and your very own laundry room. Situated on a large half-acre corner lot, there is plenty of driveway space for parking and a spacious yard for outdoor activities. The back patio is conveniently located off the living room and is a great hangout area. The living room includes a cozy gas fireplace.