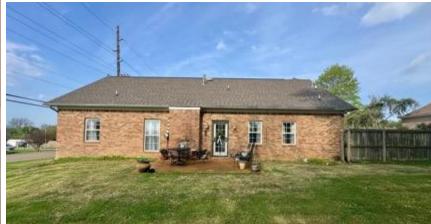

# CHARMING COAHOMA COUNTY HOME 0.3 miles from Lee Academy

24 Crestline Ave, Clarksdale, MS 38614

Welcome to 24 Crestline Ave in Clarksdale, MS! This charming home has been newly updated throughout. It features a garage with a storage room, three bedrooms, two bathrooms, and a lovely dining area. The 1,570 sq. ft. home has stainless steel appliances, updated kitchen cabinets and handles, and your very own laundry room. Situated on a large half-acre corner lot, there is plenty of driveway space for parking and a spacious yard for outdoor activities. The back patio is conveniently located off the living room and is a great hangout area. The living room includes a cozy gas fireplace.