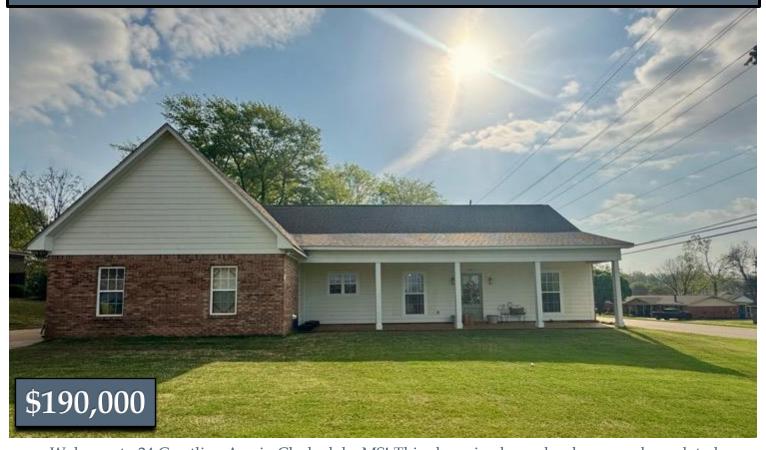

# CHARMING COAHOMA COUNTY HOME 0.3 miles from Lee Academy

24 Crestline Ave, Clarksdale, MS 38614

Welcome to 24 Crestline Ave in Clarksdale, MS! This charming home has been newly updated throughout. It features a garage with a storage room, three bedrooms, two bathrooms, and a lovely dining area. The 1,570 sq. ft. home has stainless steel appliances, updated kitchen cabinets and handles, and your very own laundry room. Situated on a large half-acre corner lot, there is plenty of driveway space for parking and a spacious yard for outdoor activities. The back patio is conveniently located off the living room and is a great hangout area. The living room includes a cozy gas fireplace.

Additionally, the house is within walking distance of Lee Academy.

Information is believed to be accurate but not guaranteed

A Real Estate Expert You Can Trust!