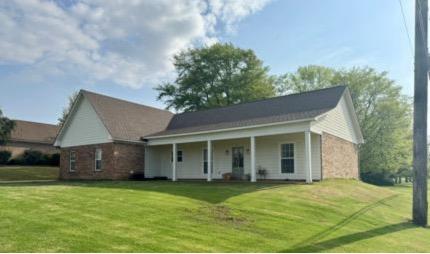

# CHARMING COAHOMA COUNTY HOME 0.3 miles from Lee Academy

24 Crestline Ave, Clarksdale, MS 38614

Welcome to 24 Crestline Ave in Clarksdale, MS! This charming home has been newly updated throughout. It features a garage with a storage room, three bedrooms, two bathrooms, and a lovely dining area. The 1,570 sq. ft. home has stainless steel appliances, updated kitchen cabinets and handles, and your very own laundry room. Situated on a large half-acre corner lot, there is plenty of driveway space for parking and a spacious yard for outdoor activities. The back patio is conveniently located off the living room and is a great hangout area. The living room includes a cozy gas fireplace.