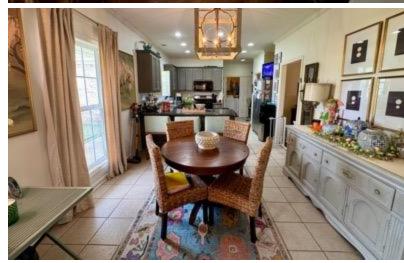

# CHARMING COAHOMA COUNTY HOME 0.3 miles from Lee Academy

24 Crestline Ave, Clarksdale, MS 38614

Welcome to 24 Crestline Ave in Clarksdale, MS! This charming home has been newly updated throughout. It features a garage with a storage room, three bedrooms, two bathrooms, and a lovely dining area. The 1,570 sq. ft. home has stainless steel appliances, updated kitchen cabinets and handles, and your very own laundry room. Situated on a large half-acre corner lot, there is plenty of driveway space for parking and a spacious yard for outdoor activities. The back patio is conveniently located off the living room and is a great hangout area. The living room includes a cozy gas fireplace.