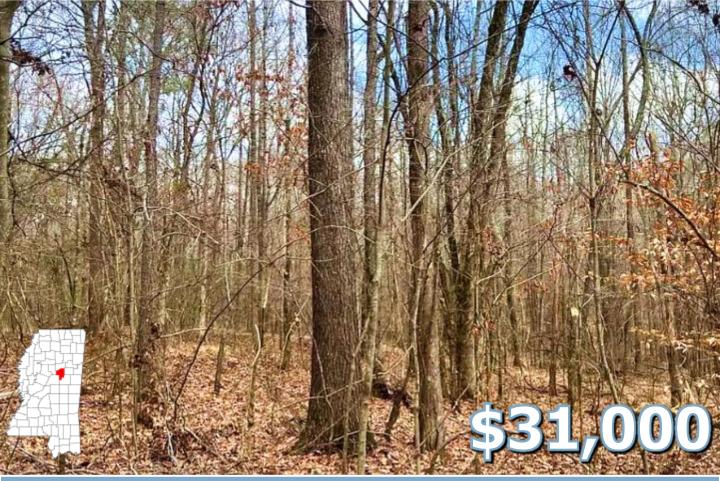

#### Recreational Timber Tract

11.5± Acres in Choctaw County, MS

This 11.5 +/- acre property in Choctaw County, MS, is located about 25 minutes northwest of Starkville, MS, and just four miles south of Mathiston on Reed Road near the Cross Roads Church community. The land features a natural pine and hardwood timber mix, offering excellent deer and turkey hunting potential. Utilities are available on Reed Road, making it an excellent opportunity for recreational use or future development. Call Doyes today for a personal tour.