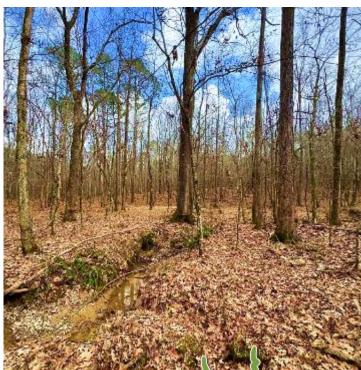

#### Recreational Timber Tract

11.5± Acres in Choctaw County, MS

This 11.5 +/- acre property in Choctaw County, MS, is located about 25 minutes northwest of Starkville, MS, and just four miles south of Mathiston on Reed Road near the Cross Roads Church community. The land features a natural pine and hardwood timber mix, offering excellent deer and turkey hunting potential. Utilities are available on Reed Road, making it an excellent opportunity for recreational use or future development. Call Doyes today for a personal tour.