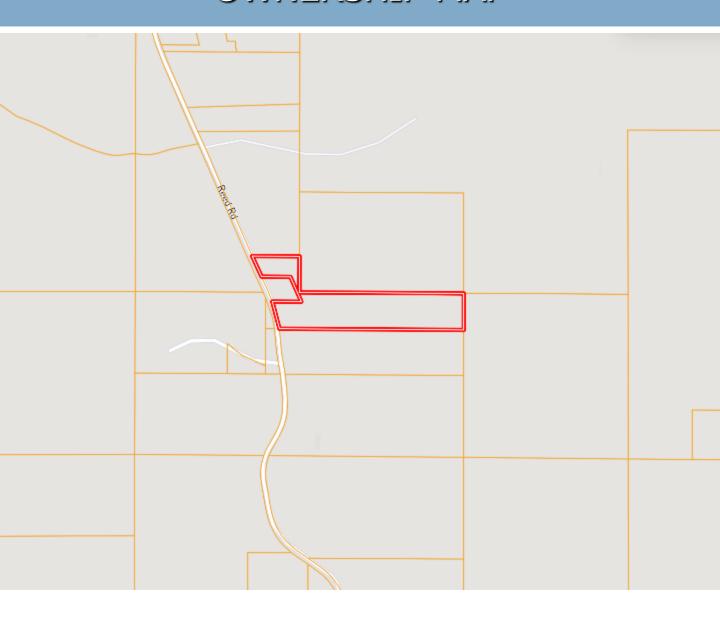

MS, is located about 25 minutes northwest of Starkville, MS, and just four miles south of Mathiston on Reed Road near the Cross Roads Church community. The land features a natural pine and hardwood timber mix, offering excellent deer and turkey hunting potential. Utilities are available on Reed Road, making it an excellent opportunity for recreational use or future development. Call Doyes today for a personal tour.



BEST









## DOYES HOLLAND

O: 662.268.6333 C: 662.312.2165

DHolland@TomSmithLand.com

TomSmithLandandHomes.com



Expect More. Get More.



#### **AERIAL MAP**



Click Here for the Landid Interactive Map Link

A Real Estate Expert You Can Trust!

# DOYES HOLLAND

O: 662.268.6333 C: 662.312.2165 DHolland@TomSmithLand.com

TomSmithLandandHomes.com



### OWNERSHIP MAP



A Real Estate Expert You Can Trust!

# DOYES HOLLAND

O: 662.268.6333 C: 662.312.2165 DHolland@TomSmithLand.com

TomSmithLandandHomes.com



### SOIL MAP



| SOIL CODE | SOIL DESCRIPTION                                                  | ACRES | %     | CPI | NCCPI | CAP |
|-----------|-------------------------------------------------------------------|-------|-------|-----|-------|-----|
| MP        | Maben-Providence association, hilly                               | 5.97  | 53.02 | 0   | 40    | 7e  |
| Oa        | Oaklimeter silt loam, 0 to 2 percent slopes, occasionally flooded | 2.14  | 19.01 | 0   | 65    | 2w  |
| MaE       | Maben fine sandy loam, 8 to 15 percent slopes                     | 1.72  | 15.28 | 0   | 72    | 4e  |
| MaC       | Maben silt loam, 5 to 8 percent slope