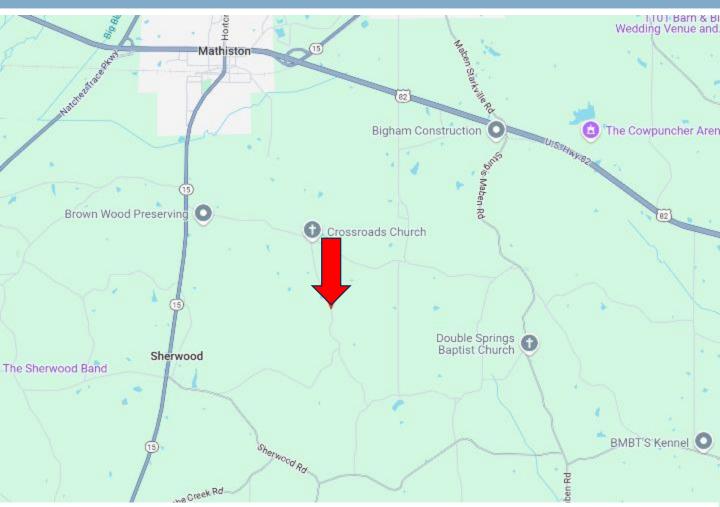

#### DIRECTIONAL MAP

<u>Directions from the intersection of Hwy 82 and 15 in Mathiston, MS</u>: Travel south on Hwy 15 S/Horton St toward S Madison St for 2 miles. Turn left onto Crossroads Church Rd. and travel 1.5 miles. Turn right onto Reed Rd. After 0.9 miles, the property will be on your right.