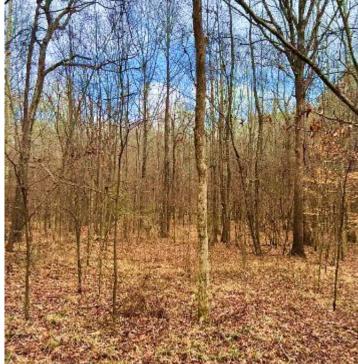

#### Recreational Timber Tract

11.5± Acres in Choctaw County, MS

This 11.5 +/- acre property in Choctaw County, MS, is located about 25 minutes northwest of Starkville, MS, and just four miles south of Mathiston on Reed Road near the Cross Roads Church community. The land features a natural pine and hardwood timber mix, offering excellent deer and turkey hunting potential. Utilities are available on Reed Road, making it an excellent opportunity for recreational use or future development. Call Doyes today for a personal tour.