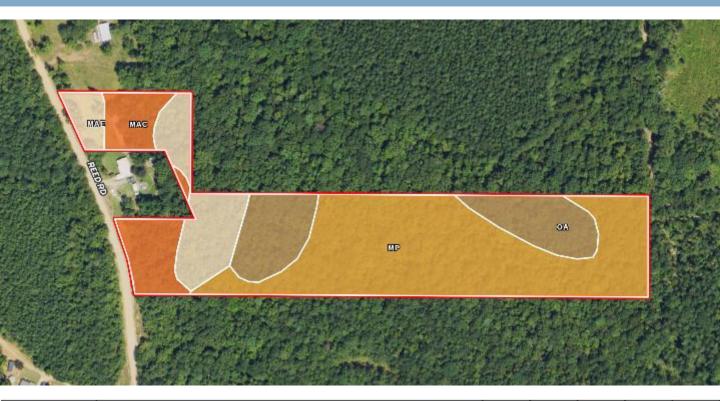

### SOIL MAP

| SOIL CODE | SOIL DESCRIPTION                                                  | ACRES | %     | CPI | NCCPI | CAP |
|-----------|-------------------------------------------------------------------|-------|-------|-----|-------|-----|
| MP        | Maben-Providence association, hilly                               | 5.97  | 53.02 | 0   | 40    | 7e  |
| Oa        | Oaklimeter silt loam, 0 to 2 percent slopes, occasionally flooded | 2.14  | 19.01 | 0   | 65    | 2w  |
| MaE       | Maben fine sandy loam, 8 to 15 percent slopes                     | 1.72  | 15.28 | 0   | 72    | 4e  |
| MaC       | Maben silt loam, 5 to 8 percent slopes                            | 1.42  | 12.61 | 0   | 74    | Зе  |