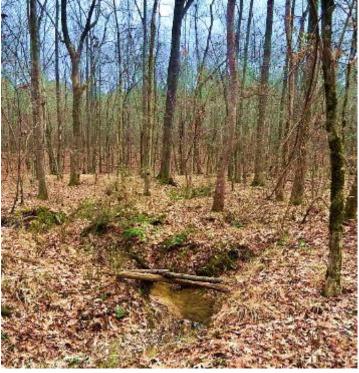

#### Recreational Timber Tract

11.5± Acres in Choctaw County, MS

This 11.5 +/- acre property in Choctaw County, MS, is located about 25 minutes northwest of Starkville, MS, and just four miles south of Mathiston on Reed Road near the Cross Roads Church community. The land features a natural pine and hardwood timber mix, offering excellent deer and turkey hunting potential. Utilities are available on Reed Road, making it an excellent opportunity for recreational use or future development. Call Doyes today for a personal tour.