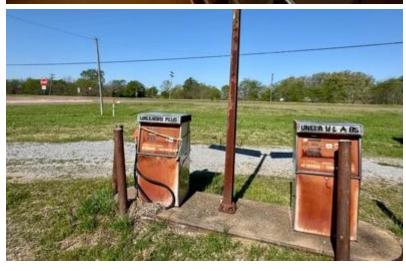

#### 17965 Highway 61 N Lyon, MS 38645

This Commercial property for sale at 17965 Hwy 61 N in Lyon, MS, offers great potential for renovation and would be an excellent investment opportunity! This Stop Shop Gas Station has excellent visibility and easy access from the highway. It includes a two-bedroom, one-bathroom living space, ideal for owner-operators or staff accommodations. The property spans a spacious 2.20 acres, offering plenty of room for expansion or additional commercial uses. Additionally, a convenient shed is included for extra storage of supplies or equipment. This property presents a fantastic opportunity for entrepreneurs looking to invest in a business with the potential for renovation and growth in Coahoma County. Call Anthony today to schedule a private showing!