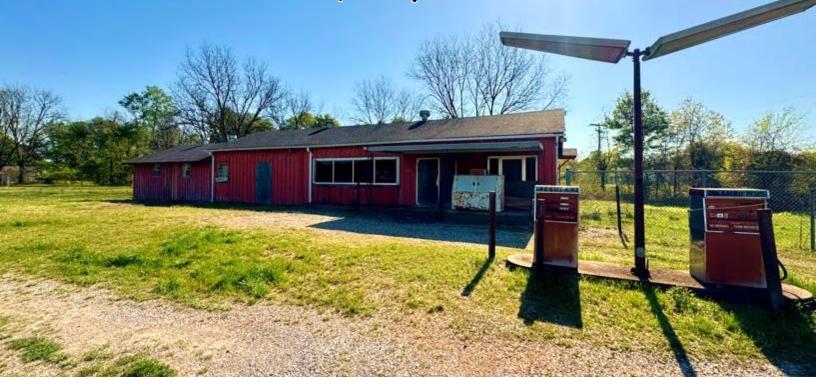

#### 17965 Highway 61 N Lyon, MS 38645

This Commercial property for sale at 17965 Hwy 61 N in Lyon, MS, offers great potential for renovation and would be an excellent investment opportunity! This Stop Shop Gas Station has excellent visibility and easy access from the highway. It includes a two-bedroom, one-bathroom living space, ideal for owner-operators or staff accommodations. The property spans a spacious 2.20 acres, offering plenty of room for expansion or additional commercial uses. Additionally, a convenient shed is included for extra storage of supplies or equipment. This property presents a fantastic opportunity for entrepreneurs looking to invest in a business with the potential for renovation and growth in Coahoma County. Call Anthony today to schedule a private showing!