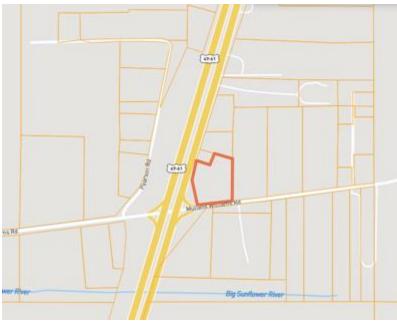

#### MAPS Click for the Interactive Map

Address: 17965 Highway 61 N Lyon, MS 38645

#### **Directions from US-61 &** US 49 in Clarksdale, MS:

Travel northeast on US-61 N. for 6.2 miles. The property will be on the right.

**Google Map Link** 

A Real Estate Expert You Can Trust

TomSmithLandandHomes.com