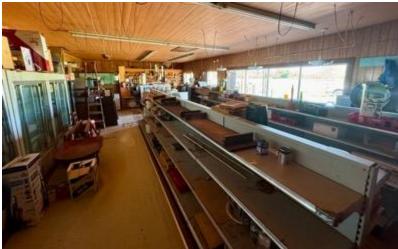

#### 17965 Highway 61 N Lyon, MS 38645

This Commercial property for sale at 17965 Hwy 61 N in Lyon, MS, offers great potential for renovation and would be an excellent investment opportunity! This Stop Shop Gas Station has excellent visibility and easy access from the highway. It includes a two-bedroom, one-bathroom living space, ideal for owner-operators or staff accommodations. The property spans a spacious 2.20 acres, offering plenty of room for expansion or additional commercial uses. Additionally, a convenient shed is included for extra storage of supplies or equipment. This property presents a fantastic opportunity for entrepreneurs looking to invest in a business with the potential for renovation and growth in Coahoma County. Call Anthony today to schedule a private showing!