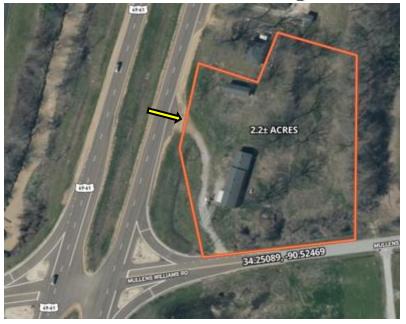

#### MAPS Click for the Interactive Map

Address: 17965 Highway 61 N Lyon, MS 38645

#### **Directions from US-61 &** US 49 in Clarksdale, MS:

Travel northeast on US-61 N. for 6.2 miles. The property will be on the right.

**Google Map Link** 

A Real Estate Expert You Can Trust

TomSmithLandandHomes.com