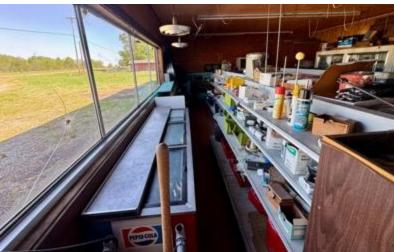

#### 17965 Highway 61 N Lyon, MS 38645

This Commercial property for sale at 17965 Hwy 61 N in Lyon, MS, offers great potential for renovation and would be an excellent investment opportunity! This Stop Shop Gas Station has excellent visibility and easy access from the highway. It includes a two-bedroom, one-bathroom living space, ideal for owner-operators or staff accommodations. The property spans a spacious 2.20 acres, offering plenty of room for expansion or additional commercial uses. Additionally, a convenient shed is included for extra storage of supplies or equipment. This property presents a fantastic opportunity for entrepreneurs looking to invest in a business with the potential for renovation and growth in Coahoma County. Call Anthony today to schedule a private showing!