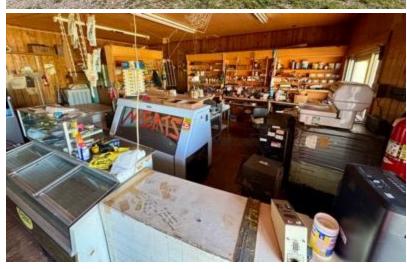

#### 17965 Highway 61 N Lyon, MS 38645

This Commercial property for sale at 17965 Hwy 61 N in Lyon, MS, offers great potential for renovation and would be an excellent investment opportunity! This Stop Shop Gas Station has excellent visibility and easy access from the highway. It includes a two-bedroom, one-bathroom living space, ideal for owner-operators or staff accommodations. The property spans a spacious 2.20 acres, offering plenty of room for expansion or additional commercial uses. Additionally, a convenient shed is included for extra storage of supplies or equipment. This property presents a fantastic opportunity for entrepreneurs looking to invest in a business with the potential for renovation and growth in Coahoma County. Call Anthony today to schedule a private showing!