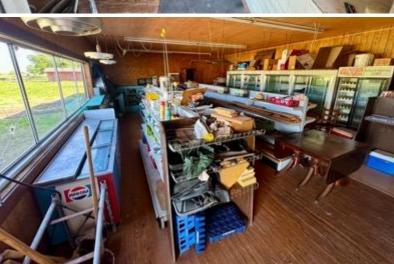

#### 17965 Highway 61 N Lyon, MS 38645

This Commercial property for sale at 17965 Hwy 61 N in Lyon, MS, offers great potential for renovation and would be an excellent investment opportunity! This Stop Shop Gas Station has excellent visibility and easy access from the highway. It includes a three-bedroom, two-bathroom living space, ideal for owner-operators or staff accommodations. The property spans a spacious 2.20 acres, offering plenty of room for expansion or additional commercial uses. Additionally, a convenient shed is included for extra storage of supplies or equipment. This property presents a fantastic opportunity for entrepreneurs looking to invest in a business with the potential for renovation and growth in Coahoma County. Call Anthony today to schedule a private showing!