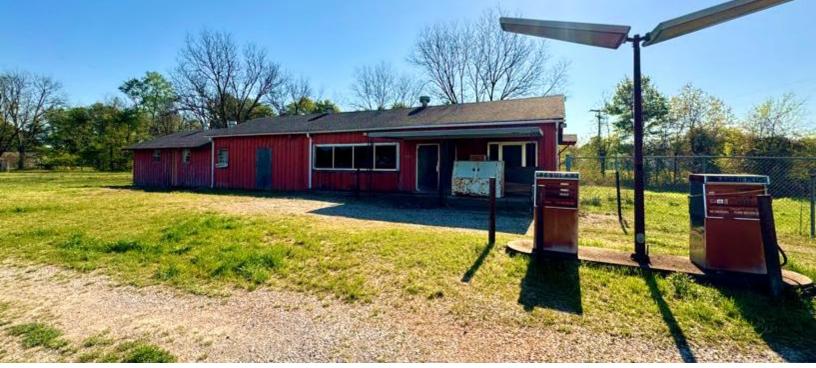

#### 17965 Highway 61 N Lyon, MS 38645

This Commercial property for sale at 17965 Hwy 61 N in Lyon, MS, offers great potential for renovation and would be an excellent investment opportunity! This Stop Shop Gas Station has excellent visibility and easy access from the highway. It includes a three-bedroom, two-bathroom living space, ideal for owner-operators or staff accommodations. The property spans a spacious 2.20 acres, offering plenty of room for expansion or additional commercial uses. Additionally, a convenient shed is included for extra storage of supplies or equipment. This property presents a fantastic opportunity for entrepreneurs looking to invest in a business with the potential for renovation and growth in Coahoma County. Call Anthony today to schedule a private showing!