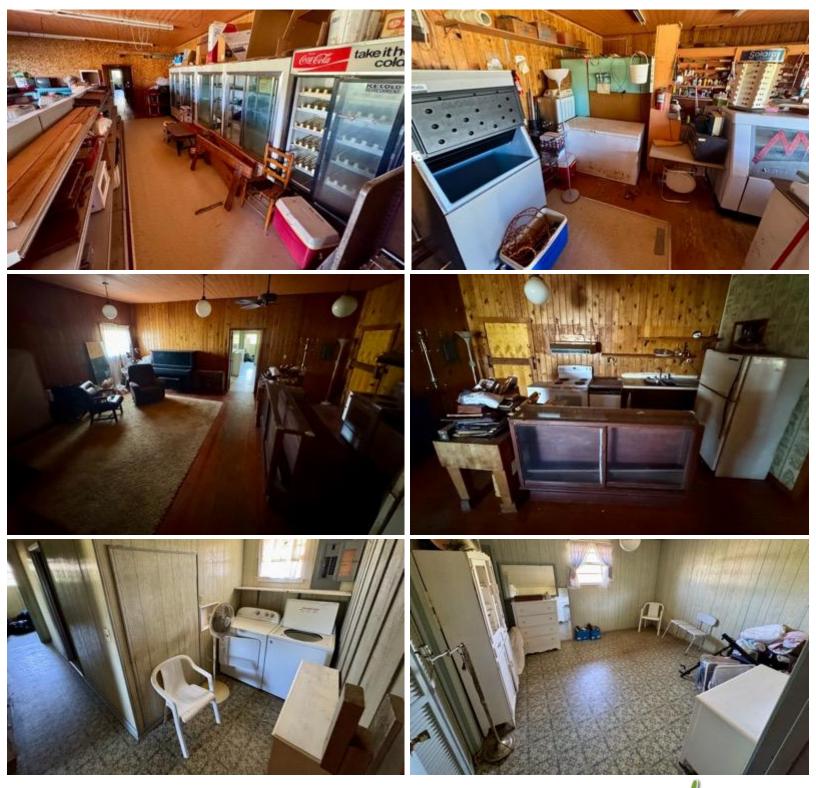

#### 17965 Highway 61 N Lyon, MS 38645

This Commercial property for sale at 17965 Hwy 61 N in Lyon, MS, offers great potential for renovation and would be an excellent investment opportunity! This Stop Shop Gas Station has excellent visibility and easy access from the highway. It includes a three-bedroom, two-bathroom living space, ideal for owner-operators or staff accommodations. The property spans a spacious 2.20 acres, offering plenty of room for expansion or additional commercial uses. Additionally, a convenient shed is included for extra storage of supplies or equipment. This property presents a fantastic opportunity for entrepreneurs looking to invest in a business with the potential for renovation and growth in Coahoma County. Call Anthony today to schedule a private showing!