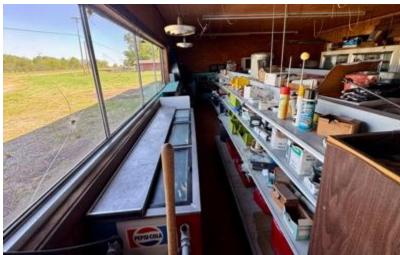

#### 17965 Highway 61 N Lyon, MS 38645

This Commercial property for sale at 17965 Hwy 61 N in Lyon, MS, offers great potential for renovation and would be an excellent investment opportunity! This Stop Shop Gas Station has excellent visibility and easy access from the highway. It includes a three-bedroom, two-bathroom living space, ideal for owner-operators or staff accommodations. The property spans a spacious 2.20 acres, offering plenty of room for expansion or additional commercial uses. Additionally, a convenient shed is included for extra storage of supplies or equipment. This property presents a fantastic opportunity for entrepreneurs looking to invest in a business with the potential for renovation and growth in Coahoma County. Call Anthony today to schedule a private showing!