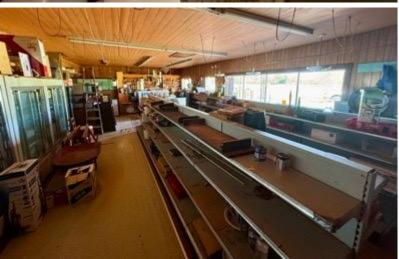

#### 17965 Highway 61 N Lyon, MS 38645

This Commercial property for sale at 17965 Hwy 61 N in Lyon, MS, offers great potential for renovation and would be an excellent investment opportunity! This Stop Shop Gas Station has excellent visibility and easy access from the highway. It includes a three-bedroom, two-bathroom living space, ideal for owner-operators or staff accommodations. The property spans a spacious 2.20 acres, offering plenty of room for expansion or additional commercial uses. Additionally, a convenient shed is included for extra storage of supplies or equipment. This property presents a fantastic opportunity for entrepreneurs looking to invest in a business with the potential for renovation and growth in Coahoma County. Call Anthony today to schedule a private showing!