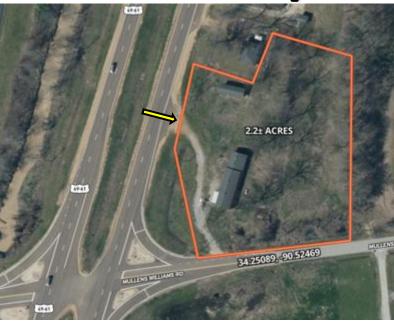

#### 17965 Highway 61 N Lyon, MS 38645

This Commercial property for sale at 17965 Hwy 61 N in Lyon, MS, offers great potential for renovation and would be an excellent investment opportunity! This Stop Shop Gas Station has excellent visibility and easy access from the highway. It includes a three-bedroom, two-bathroom living space, ideal for owner-operators or staff accommodations. The property spans a spacious 2.20 acres, offering plenty of room for expansion or additional commercial uses. Additionally, a convenient shed is included for extra storage of supplies or equipment. This property presents a fantastic opportunity for entrepreneurs looking to invest in a business with the potential for renovation and growth in Coahoma County. Call Anthony today to schedule a private showing!

## MAPS <u>Click for the Interactive Map</u>

Address: 17965 Highway 61 N Lyon, MS 38645