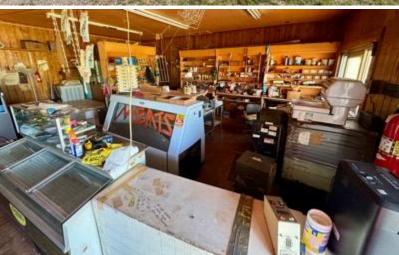

#### 17965 Highway 61 N Lyon, MS 38645

This Commercial property for sale at 17965 Hwy 61 N in Lyon, MS, offers great potential for renovation and would be an excellent investment opportunity! This Stop Shop Gas Station has excellent visibility and easy access from the highway. It includes a three-bedroom, two-bathroom living space, ideal for owner-operators or staff accommodations. The property spans a spacious 2.20 acres, offering plenty of room for expansion or additional commercial uses. Additionally, a convenient shed is included for extra storage of supplies or equipment. This property presents a fantastic opportunity for entrepreneurs looking to invest in a business with the potential for renovation and growth in Coahoma County. Call Anthony today to schedule a private showing!