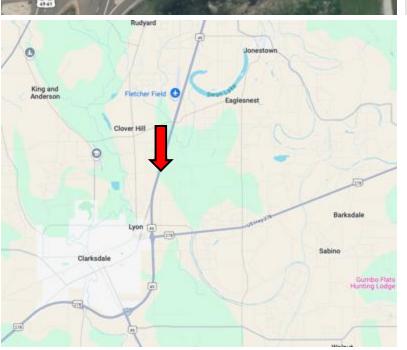

# Directions from US-61 & US 49 in Clarksdale, MS:

Travel northeast on US-61 N. for 6.2 miles. The property will be on the right. <u>Google Map Link</u>

Office: 601.898.2772 Cell: 662.645.5151 Anthony@TomSmithLand.com