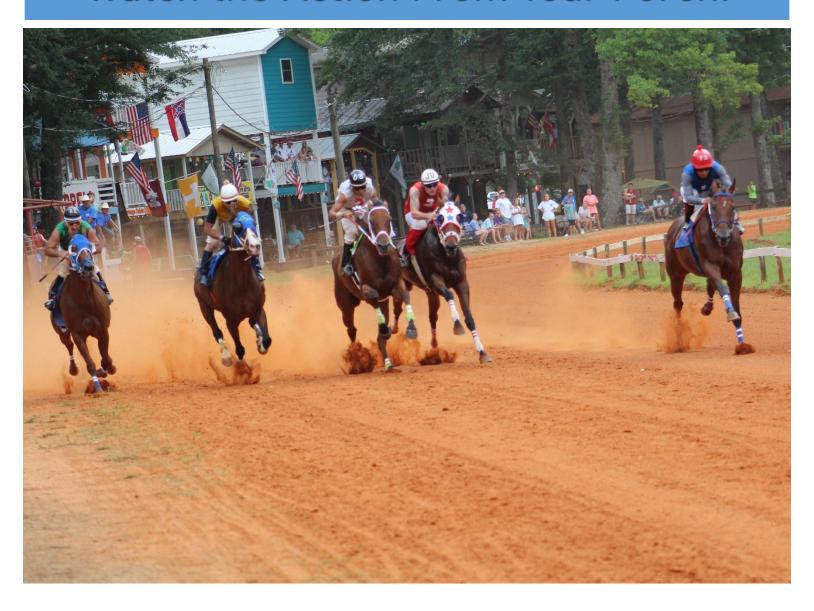

## Watch the Action From Your Porch!

A Real Estate Expert You Can Trust!

# Neshoba County Fair Classic Philadelphia, M.S.

Cabin 320

\$449,000

Located on the historic Neshoba County Fair Racetrack, Cabin 320 has been family-owned since 1962. This cabin offers wonderful, unobstructed views of the entire racetrack. It has 10 beds and is suited to sleep 10-18. It also comes furnished with a refrigerator/freezer, washer/dryer, oven/stovetop, and kitchen table. While away from the hustle and bustle of Founder's Square and the Midway, they are a brief walk away. Whether you want to watch the races, listen to the Grandstand music, or sip lemonade on the front porch with family and friends, this location offers that and more! Call Josh to schedule your showing today!