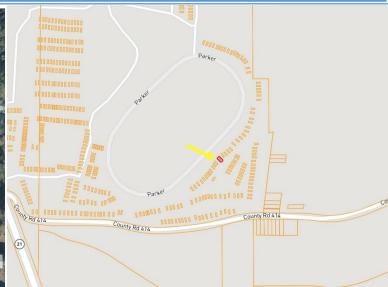

### MAPS | CLICK HERE FOR THE LANDID INTERACTIVE MAP LINK

<u>Directions from intersection of Hwy 16 and Hwy 15 in Philadelphia, MS</u>: Travel Highway 15 S for 2.1 miles. Turn right onto Highway 485 and travel 2.9 miles. Turn right onto Road 422 and travel 1.4 miles. Turn right onto Highway 21 S. After 0.4 miles, you will arrive at the Neshoba County Fair. 16800 Highway 21 S, Philadelphia, MS 39350 - Google Map Link