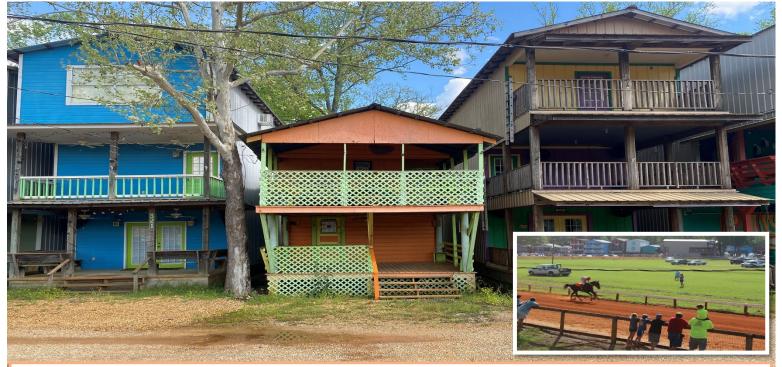

# Neshoba County Fair Classic Philadelphia, M.S.

Cabin 320

\$449,000

Located on the historic Neshoba County Fair Racetrack, Cabin 320 has been family-owned since 1962. This cabin offers wonderful, unobstructed views of the entire racetrack. It has 10 beds and is suited to sleep 10-18. It also comes furnished with a refrigerator/freezer, washer/dryer, oven/stovetop, and kitchen table. While away from the hustle and bustle of Founder's Square and the Midway, they are a brief walk away. Whether you want to watch the races, listen to the Grandstand music, or sip lemonade on the front porch with family and friends, this location offers that and more! Call Josh to schedule your showing today!