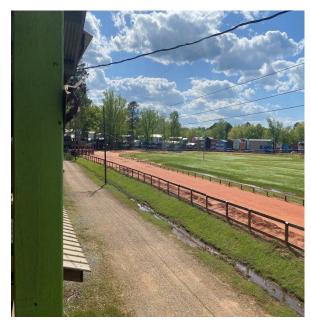

# Neshoba County Fair Classic Philadelphia, M.S.

Cabin 320

\$449,000

Located on the historic Neshoba County Fair Racetrack, Cabin 320 has been family-owned since 1962. This cabin offers wonderful, unobstructed views of the entire racetrack. It has 10 beds and is suited to sleep 10-18. It also comes furnished with a refrigerator/freezer, washer/dryer, oven/stovetop, and kitchen table. While away from the hustle and bustle of Founder's Square and the Midway, they are a brief walk away. Whether you want to watch the races, listen to the Grandstand music, or sip lemonade on the front porch with family and friends, this location offers that and more! Call Josh to schedule your showing today!