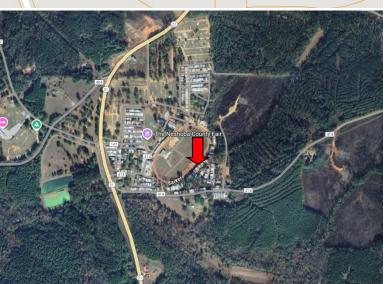

### MAPS | CLICK HERE FOR THE LANDID INTERACTIVE MAP LINK

<u>Directions from intersection of Hwy 16 and Hwy 15 in Philadelphia, MS</u>: Travel Highway 15 S for 2.1 miles. Turn right onto Highway 485 and travel 2.9 miles. Turn right onto Road 422 and travel 1.4 miles. Turn right onto Highway 21 S. After 0.4 miles, you will arrive at the Neshoba County Fair. 16800 Highway 21 S, Philadelphia, MS 39350 - Google Map Link