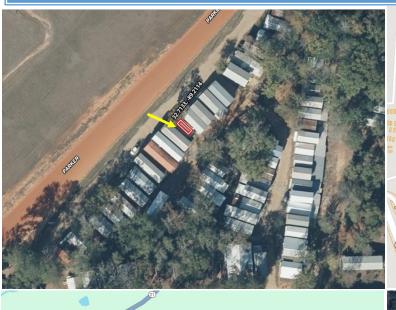

# Neshoba County Fair Classic Philadelphia, M.S.

Cabin 320

\$449,000

Located on the historic Neshoba County Fair Racetrack, Cabin 320 has been family-owned since 1962. This cabin offers wonderful, unobstructed views of the entire racetrack. It has 10 beds and is suited to sleep 10-18. It also comes furnished with a refrigerator/freezer, washer/dryer, oven/stovetop, and kitchen table. While away from the hustle and bustle of Founder's Square and the Midway, they are a brief walk away. Whether you want to watch the races, listen to the Grandstand music, or sip lemonade on the front porch with family and friends, this location offers that and more! Call Josh to schedule your showing today!

## Watch the Action From Your Porch!

A Real Estate Expert You Can Trust!